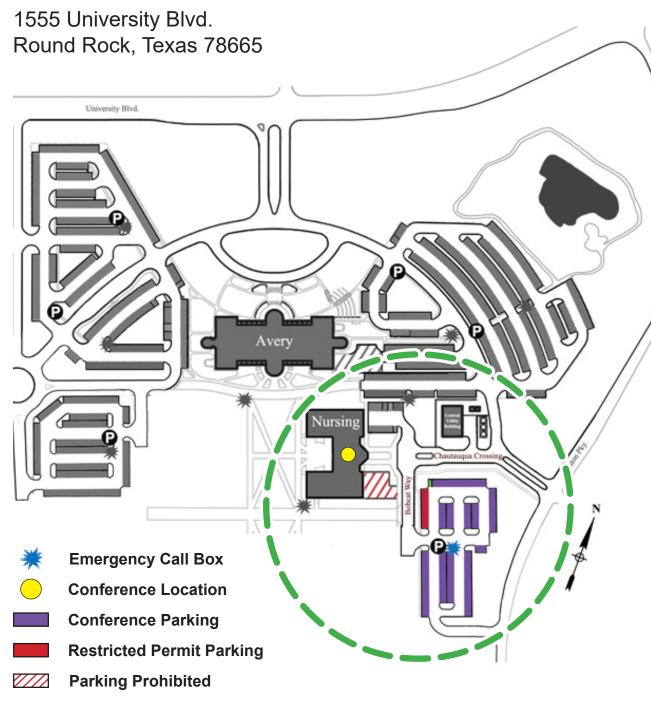

## Health & GIS Conference Parking Map

## Directions from SOUTH, CENTRAL AUSTIN and SAN MARCOS area:

- 1. Get on I-35 N
- 2. Take exit 256 toward Farm to Market Rd 1431/Cedar Park
- 3. Turn right (East) onto University Boulevard
- 4. Turn right onto Seton Parkway
- 5. Turn right onto Chautauqua Crossing
- 6. Turn left onto Bobcat Way into the parking lot

## Directions from NORTH of ROUND ROCK:

- 1. Get on I-35 S
- 2. Take exit 256 toward Farm to Market Rd 1431/Cedar Park
- 3. Turn left (East) onto University Boulevard
- 4. Turn right onto Seton Parkway
- 5. Turn right onto Chautauqua Crossing
- 6. Turn left onto Bobcat Way into the parking lot

If you already have a Texas State Parking Pass, please park in its designated area