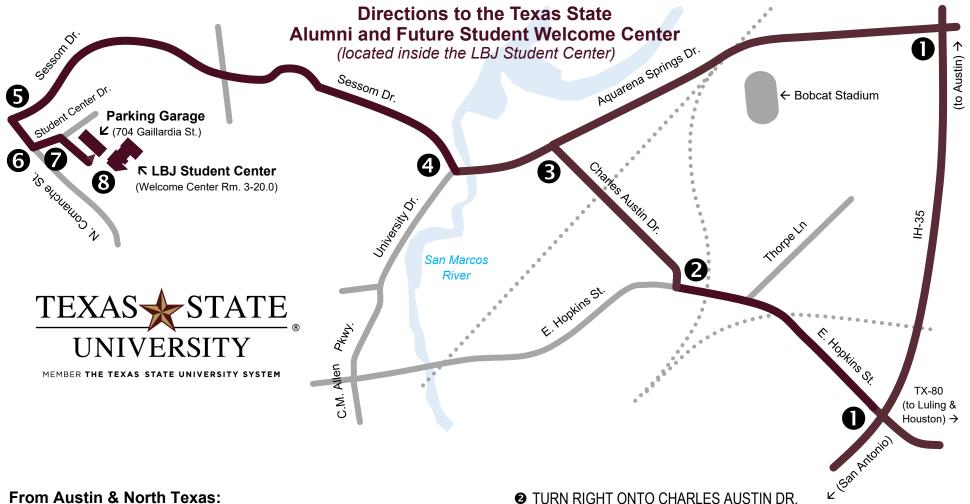

• TAKE IH-35 SOUTH TO SAN MARCOS AND TAKE EXIT 206, THEN TURN RIGHT ONTO AQUARENA SPRINGS DR. SKIP TO STEP 4.

## From San Antonio & South Texas:

● TAKE IH-35 NORTH TO SAN MARCOS AND TAKE EXIT 205, THEN TURN LEFT ONTO TX-80/E. HOPKINS ST.

## From Houston & East Texas:

• TAKE IH-10 TO LULING AND THEN TX-80 TO SAN MARCOS. AT IH-35, PROCEED STRAIGHT, AS TX-80 BECOMES E. HOPKINS ST.

- **3** TURN LEFT ONTO AQUARENA SPRINGS DR.
- 4 AT THE SAN MARCOS RIVER, TURN RIGHT ONTO SESSON DR.
- **3** AT THIRD TRAFFIC LIGHT, TURN LEFT ONTO COMANCHE ST.
- **3** TAKE THE FIRST LEFT ONTO STUDENT CENTER DR.
- TAKE THE FIRST RIGHT ONTO GAILLARDIA ST. THE LBJ PARKING GARAGE WILL BE ON YOUR LEFT.
- 3 THE WELCOME CENTER IS LOCATED JUST INSIDE THE ENTRANCE TO THE LBJ STUDENT CENTER ON THE RIGHT.