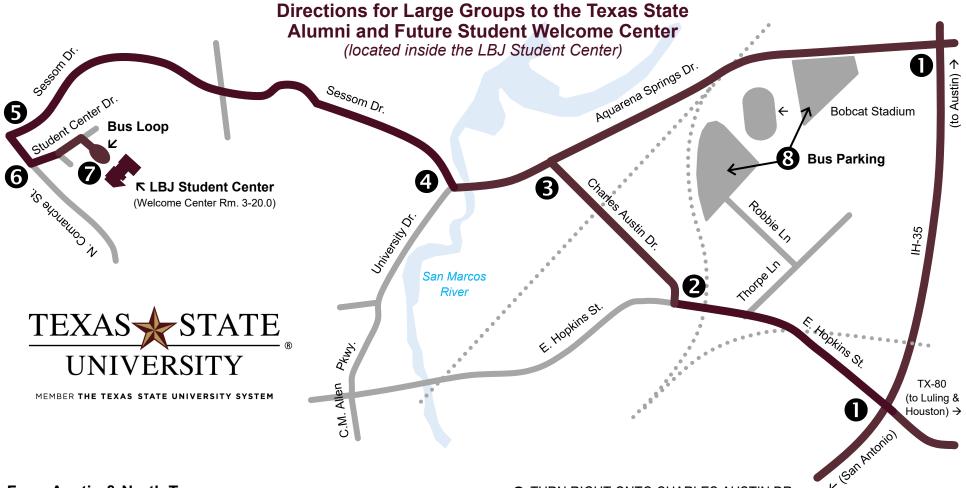

## From Austin & North Texas:

● TAKE IH-35 SOUTH TO SAN MARCOS AND TAKE EXIT 206, THEN TURN RIGHT ONTO AQUARENA SPRINGS DR. **SKIP TO STEP 4.** 

## From San Antonio & South Texas:

● TAKE IH-35 NORTH TO SAN MARCOS AND TAKE EXIT 205, THEN TURN LEFT ONTO TX-80/E. HOPKINS ST.

## From Houston & East Texas:

● TAKE IH-10 TO LULING AND THEN TX-80 TO SAN MARCOS. AT IH-35, PROCEED STRAIGHT, AS TX-80 BECOMES E. HOPKINS ST.

- 2 TURN RIGHT ONTO CHARLES AUSTIN DR.
- **3** TURN LEFT ONTO AQUARENA SPRINGS DR.
- AT THE SAN MARCOS RIVER, TURN RIGHT ONTO SESSON DR.
- **S** AT THIRD TRAFFIC LIGHT, TURN LEFT ONTO COMANCHE ST.
- **3** TAKE THE FIRST LEFT ONTO STUDENT CENTER DR.
- ▼ TAKE THE SECOND RIGHT INTO THE BUS LOOP FOR DROP-OFF.
  THE WELCOME CENTER IS INSIDE THE LBJ STUDENT CENTER.
- **3** ARRANGE A PICK-UP TIME AND HAVE BUS(ES) PARK AT ONE OF THE BOBCAT STADIUM LOTS.