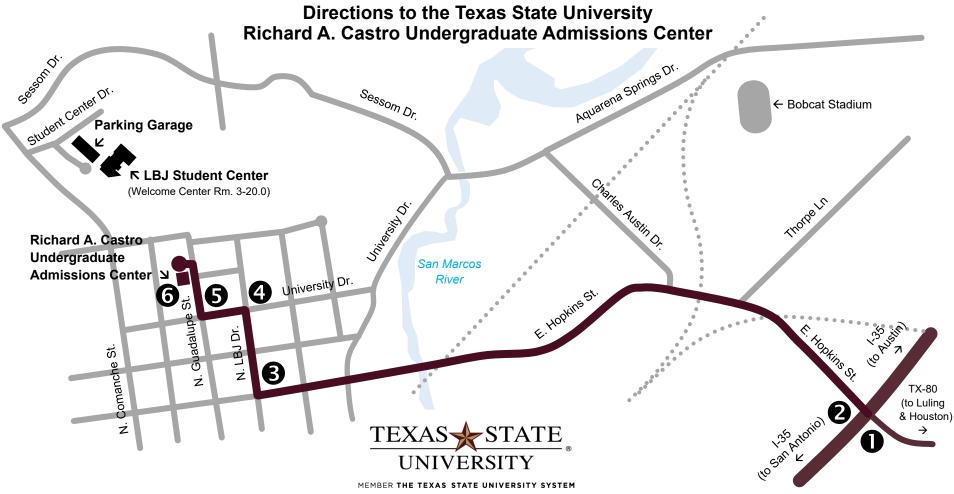

## From Austin & North Texas:

- TAKE I-35 SOUTH TO SAN MARCOS & TAKE EXIT 205.
- 2 TURN RIGHT AT THE LIGHT ONTO TX-80/E. HOPKINS ST.

## From San Antonio & South Texas:

- TAKE I-35 NORTH TO SAN MARCOS & TAKE EXIT 205.
- 2 TURN LEFT AT THE LIGHT ONTO TX-80/E. HOPKINS ST.

## From Houston & East Texas:

- TAKE I-10 TO LULING & THEN TX-80 TO SAN MARCOS.
- 2 AT I-35, PROCEED STRAIGHT, AS TX-80 BECOMES E. HOPKINS ST.

- AFTER CROSSING THE SAN MARCOS RIVER BRIDGE, PROCEED TO THE 3RD TRAFFIC LIGHT AND TURN RIGHT ONTO N. LBJ DR.
- **4** DRIVE 2 BLOCKS AND TURN LEFT ONTO UNIVERSITY DR.
- **6** AT NEXT INTERSECTION, TURN RIGHT ONTO N. GUADALUPE ST.
- THE RICHARD A. CASTRO UNDERGRADUATE ADMISSIONS CENTER WILL BE ONE BLOCK UP ON THE LEFT. THERE IS VISITOR PARKING IN THE LOT NEXT TO THE LARGE WHITE HOUSE AND TEMPORARY PARKING PERMITS ARE AVAILABLE INSIDE.