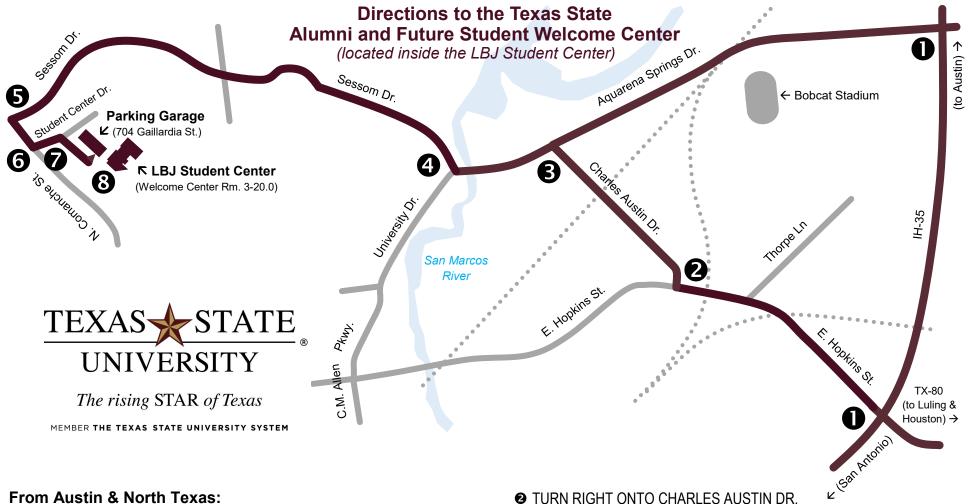

• TAKE IH-35 SOUTH TO SAN MARCOS AND TAKE EXIT 206, THEN TURN RIGHT ONTO AQUARENA SPRINGS DR. SKIP TO STEP 4.

## From San Antonio & South Texas:

• TAKE IH-35 NORTH TO SAN MARCOS AND TAKE EXIT 205, THEN TURN LEFT ONTO TX-80/E. HOPKINS ST.

## From Houston & East Texas:

• TAKE IH-10 TO LULING AND THEN TX-80 TO SAN MARCOS. AT IH-35. PROCEED STRAIGHT, AS TX-80 BECOMES E. HOPKINS ST.

- **3** TURN LEFT ONTO AQUARENA SPRINGS DR.
- 4 AT THE SAN MARCOS RIVER, TURN RIGHT ONTO SESSON DR.
- **3** AT THIRD TRAFFIC LIGHT, TURN LEFT ONTO COMANCHE ST.
- **6** TAKE THE FIRST LEFT ONTO STUDENT CENTER DR.
- TAKE THE FIRST RIGHT ONTO GAILLARDIA ST. THE LBJ PARKING GARAGE WILL BE ON YOUR LEFT.
- 3 THE WELCOME CENTER IS LOCATED JUST INSIDE THE ENTRANCE TO THE LBJ STUDENT CENTER ON THE RIGHT.