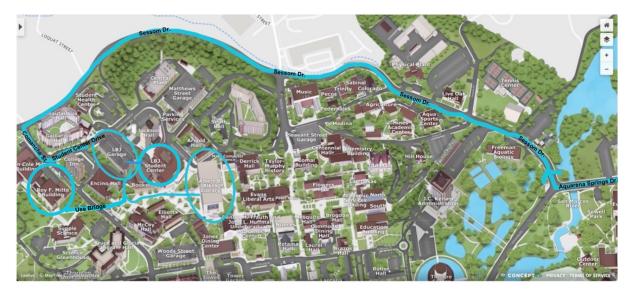

## From IH 35 in San Marcos Texas:

- Take exit 206-Aquarena Springs Drive/Loop 82
  - if exiting IH 35 from the south / San Antonio, turn left onto Aquarena Springs Drive
  - if exiting IH 35 from the north / Austin, turn right onto Aquarena Springs
    Drive
- Proceed on Aquarena Springs Drive ~1.5 miles to Sessom Drive
  - you will cross over the overpass
  - pass Bobcat Stadium
  - o and cross over the San Marcos River
  - Sessom Drive is located immediately past the San Marcos River
- Turn Right onto Sessom Drive and proceed ~1 mile (up the hill) to Comanche Street
- Turn left onto Comanche Street and go one block to Student Center Drive
- Turn left onto Student Center Drive and go one block to Gaillardia Street
- Turn right onto Gaillardia Street and take the second entrance into the LBJ Parking Garage

Please draw a ticket at the LBJ garage and exchange it for a validated ticket during the meeting.

- Meetings on Thursday and Friday will take place in the LBS Student Center Grand Ballroom
- Meetings on Saturday will take place at Roy F. Mitte (RFM) building. Use the bridge (see map) to cross over Comanche St.