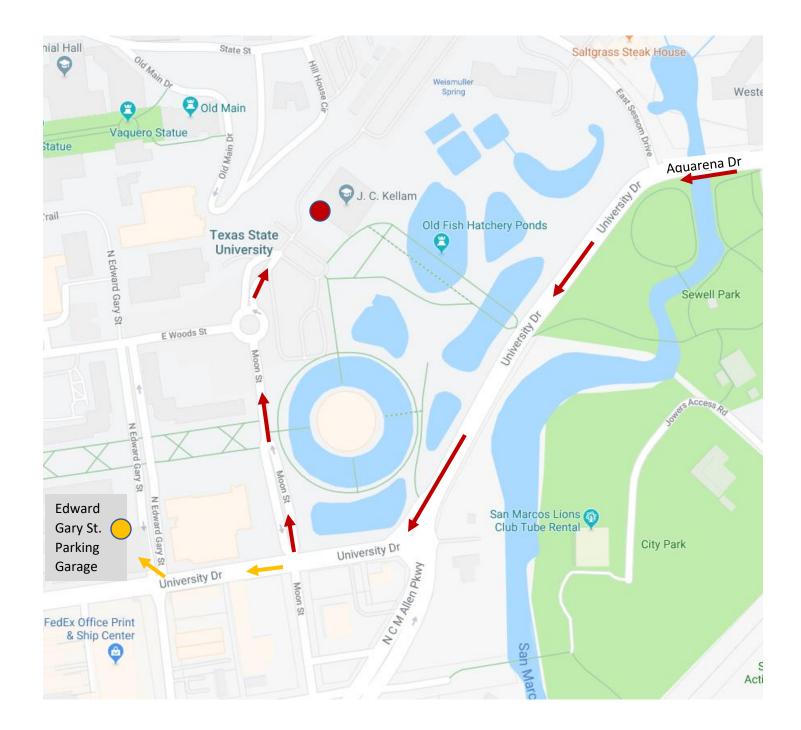

Attached is a map that may help direct you to our building.

## 601 University Drive, San Marcos TX 78666

- Take I-35 to San Marcos, Exit 206 Head West on Aquarena Springs Drive. •
- Take the overpass past the stadium and over the San Marcos River. Sewell Park will be on your left.
- Continue onto University Drive. As it bears right you will see the Theatre Building (red circular building) on your right.
- Turn right onto Moon St.
- Continue straight on Moon St. At the roundabout take your first right and you will see Information/Parking Booth.
- Check in with the guard to receive your guest parking permit.

## **Parking at Edward Gary Street Garage**

405 Edward Gary St, San Marcos TX 78666

- Follow above directions
- Take University Drive to Edward Gary Street and turn right.
- Go one block and turn around as if you are heading back to University Dr. The entrance to the garage will be on your right.
- When exiting the garage on foot, take a left on Edward Gary Street and continue to Wood St.
- Take a right on Woods St toward Moon St.
- J.C. Kellam will be visible to your left.