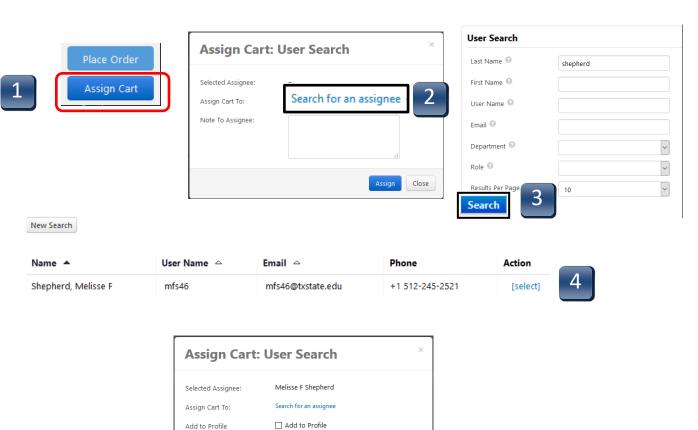

## **Assigning a Cart**

- **STEP 1:** In the upper right corner, click **Assign Cart.**
- STEP 2: Click on Search for an assignee.
- STEP 3: Enter the last name of the person you want to assign the cart to then click on Search.
- **STEP 3:** Click [select] to choose desired assignee.
- STEP 4: Click Assign. You should then see the person's name whom you are assigning the cart to in the Assign Cart box.

Note To Assignee:

Assign

Close

REV 01/2020 60