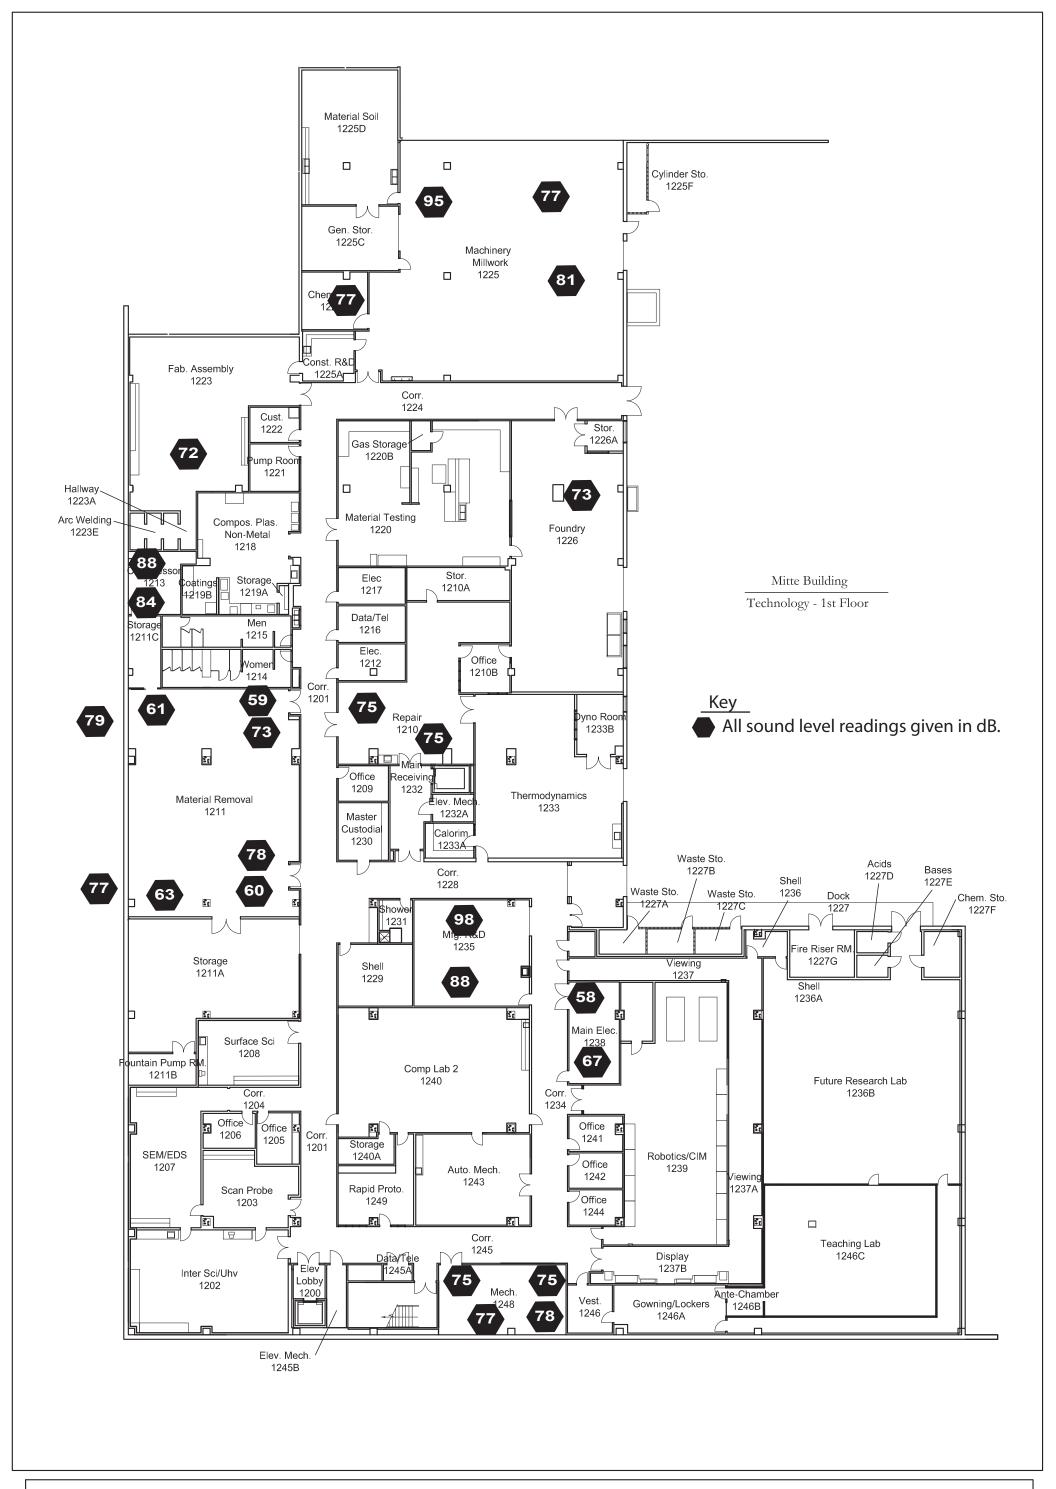

## **Noise Survey Results:**

The Master List attached shows the locations inspected in red. Neither of the two new locations, Derrick Hall and Strahan Coliseum, exceeded the 85 decibel level so hearing protection signs were not posted. For RFMitte two rooms were listed as needing hearing protection if Equipment Was Operating (1210 and 1225). The safety coordinator reported that there had been no change to the equipment within those spaces so these areas were not measured in 2015. Likewise for for the Aqua Sports Center, there have been no changes to the complressor in the space so measurements were not made. All of the other locations identified for 2015 on the Master List showed no changes in decibel level, therefore the existing signage was left in place. A sign was replaced at FCS mechanical room 160.