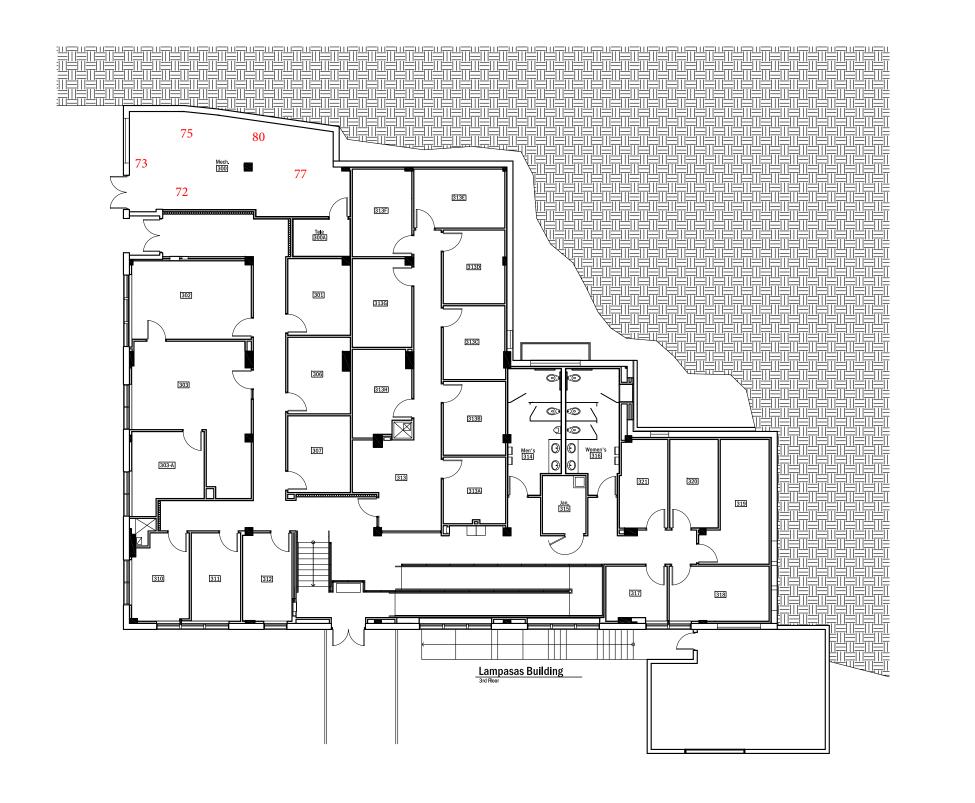

| L      | Texas State Univ                             | University:                                                        | Mas       | ter Lis                         | t of                                      | Roor                                 | ns I             | versity: Master List of Rooms Having Noise                                                 |
|--------|----------------------------------------------|--------------------------------------------------------------------|-----------|---------------------------------|-------------------------------------------|--------------------------------------|------------------|--------------------------------------------------------------------------------------------|
| Campus | Campus Noise Survey Locations September 2015 | 1                                                                  |           |                                 |                                           |                                      |                  |                                                                                            |
| Sound  | evel Meter: Extech Digital S                 | Sound Level Meter: Extech Digital Sound Level Meter - model 407730 |           | Date Calibrated: September 2015 | d: Septem                                 | ber 2015                             |                  |                                                                                            |
| Zone   | Building                                     | Location                                                           | Last      | Inspected by                    | Hearing<br>protection<br>sign<br>required | Hearing<br>protection<br>sign posted | Testing schedule | Comments                                                                                   |
| ,      | 2 LBI Student Center                         | 3rd floor mechanical (3-M.1)                                       | 10/2/2014 | Tyler Hammond                   | Yes                                       | Yes                                  | 2014             |                                                                                            |
| C      | North Campus Housing                         | M-125 Mechanical                                                   | 9/16/2015 | Tyler Hammond                   | No.                                       | No                                   | 2015             |                                                                                            |
| 6      | San Jacinto Hall                             |                                                                    |           |                                 | No                                        | No                                   |                  |                                                                                            |
| 2      | 2 Tower                                      | 1st floor fire pumps                                               |           | Tyler Hammond                   | No                                        | No                                   | 2015             |                                                                                            |
| 2      | 2 UAC                                        | Basement Mechanical 015                                            | 9/17/2013 | Sherri Gore                     | No                                        | No                                   | 2013             |                                                                                            |
| 3      | 3 ASB South                                  | 3rd floor mechanical                                               | 10/3/2014 | Tyler Hammond                   | Yes                                       | Yes                                  | 2014             |                                                                                            |
|        | 3 Aquis Sports                               | compressor                                                         | 9/21/2015 | Tyler Hammond                   | Yes                                       | Yes                                  | 2015             | Spoke to Aqua Sports operator, no changes in sound levels, Using map from past inspection. |
| 3      | 3 Cenntenial Hall                            | Basement/Parking Garage Level                                      | 9/17/2013 | Sherri Gore                     | Yes                                       | Yes                                  | 2013             |                                                                                            |
| 65     | 3 Chemistry                                  | Ground Floor Mechanical                                            | 9/17/2015 | Tyler Hammond                   | Yes                                       | No                                   | 2015             | New Jocation                                                                               |
| , "    | 3 Comal                                      |                                                                    | 9/29/2014 | Tyler Hammond                   | No                                        | No                                   | 2014             |                                                                                            |
| "      | 3 Comal                                      | B3A Mechanical Room                                                | 9/29/2014 | Tyler Hammond                   | No                                        | No                                   | 2014             |                                                                                            |
| 0 60   | 3 Commons                                    | G58                                                                | 9/6/2013  | Sherri Gore                     | No                                        | No                                   | 2013             |                                                                                            |
|        | 3 Commons                                    | GSS                                                                | 9/6/2013  | Sherri Gore                     | Yes                                       | Yes                                  | 2013             |                                                                                            |
|        | 3 Commons                                    | basement mechanical (G101)                                         | 9/6/2013  | Sherri Gore                     | Yes                                       | Yes                                  | 2013             | Sign is not on doors, located inside near piece of noisy equipment                         |
| (n)    | 3 Commons                                    | G102                                                               | 10/3/2014 | Tyler Hammond                   | No                                        | No                                   | 2014             |                                                                                            |
|        | 3 East Chill Plant                           |                                                                    | 9/6/2013  | Sherri Gore                     | Yes                                       | Yes                                  | 2013             |                                                                                            |
|        | 3 Edward Gary Parking                        | 2nd floor electrical room (115)                                    | 9/13/2013 | Sherri Gore                     | Yes                                       | Yes                                  | 2013             |                                                                                            |
| m      | 3 Flowers                                    | 1st floor mechanical                                               | 10/3/2014 | Tyler Hammond                   | Yes                                       | Yes                                  | 2014             |                                                                                            |
| 8      | 3 Hines                                      | First Floor Mechanical                                             | 9/16/2015 | Tyler Hammond                   | No                                        | No                                   | 2015             |                                                                                            |
|        | Hines                                        | Ground Floor Mechanical                                            | 9/16/2015 | Tyler Hammond                   | Yes                                       | Yes-When<br>Running                  | 2015             |                                                                                            |
|        | JOK W                                        | 2nd floor electrical (265A)                                        | 9/21/2015 | Tyler Hammond                   | Yes                                       | Yes                                  | 2015             | Room number changed from 206 to 265A sometime since last<br>inspection                     |
|        | 3 ICK                                        | 2nd floor mech. Hall (265)                                         | 9/10/2013 | Sherri Gore                     | Yes                                       | Yes                                  | 2013             |                                                                                            |
| m      | 3 Lampasas                                   | 3rd Floor                                                          | 9/17/2015 | Tyler Hammond                   | Yes                                       | Yes-When<br>Running                  | 2015             |                                                                                            |
| co.    | 3 Lantana Hall                               | 1st floor mechanical                                               | 9/17/2015 | Tyler Hammond                   | Yes                                       | Yes                                  | 2015             |                                                                                            |
|        | Performing Arts Center                       | Mechanical Room 110                                                | 9/29/2014 | Tyler Hammond                   | No                                        | No                                   | 2014             |                                                                                            |
| 3      | 3 Performing Arts Center                     | Mechanical Room 307                                                | 9/29/2014 | Tyler Hammond                   | No                                        | No                                   | 2014             |                                                                                            |
| 3      | 3 Performing Arts Center                     | Mechanical Room 408                                                | 9/29/2014 | Tyler Hammond                   | No                                        | No                                   | 2014             |                                                                                            |
| 3      | 3 South Chill Plant                          | Cooling Towers                                                     | 9/17/2013 | Sherri Gore                     | Yes                                       | Yes                                  | 2013             |                                                                                            |
| 3      | South Chill Plant                            | Edward Gary PG                                                     | 9/17/2013 | Sherri Gore                     | Yes                                       | Yes                                  | 2013             |                                                                                            |
| 4      | 4 Endzone Complex                            | 119A-Machine Room (1M2)                                            | 9/15/2015 | Tyler Hammond                   | Yes                                       | Yes                                  | 2015             | Location is labled 1M2, Outside near loading dock, Signage added.                          |
| 4      | Jowers                                       | A182                                                               | 9/15/2015 | Tyler Hammond                   | Yes                                       | Yes                                  | 2015             | Both Jowers location on same map                                                           |
| 4      | 4 Jowers                                     | A213                                                               | 9/10/2013 | Tyler Hammond                   | Yes                                       | Yes                                  | 2013             |                                                                                            |

Scale: Custom

|   | Title: Lampasas Building                   | Bldg #504 |
|---|--------------------------------------------|-----------|
|   | 3rd Floor                                  |           |
|   | File updated: 8/2/2012 Plot Date: 8/2/2012 |           |
| 9 | File name: Lampasas_Building_3rdFloor      |           |