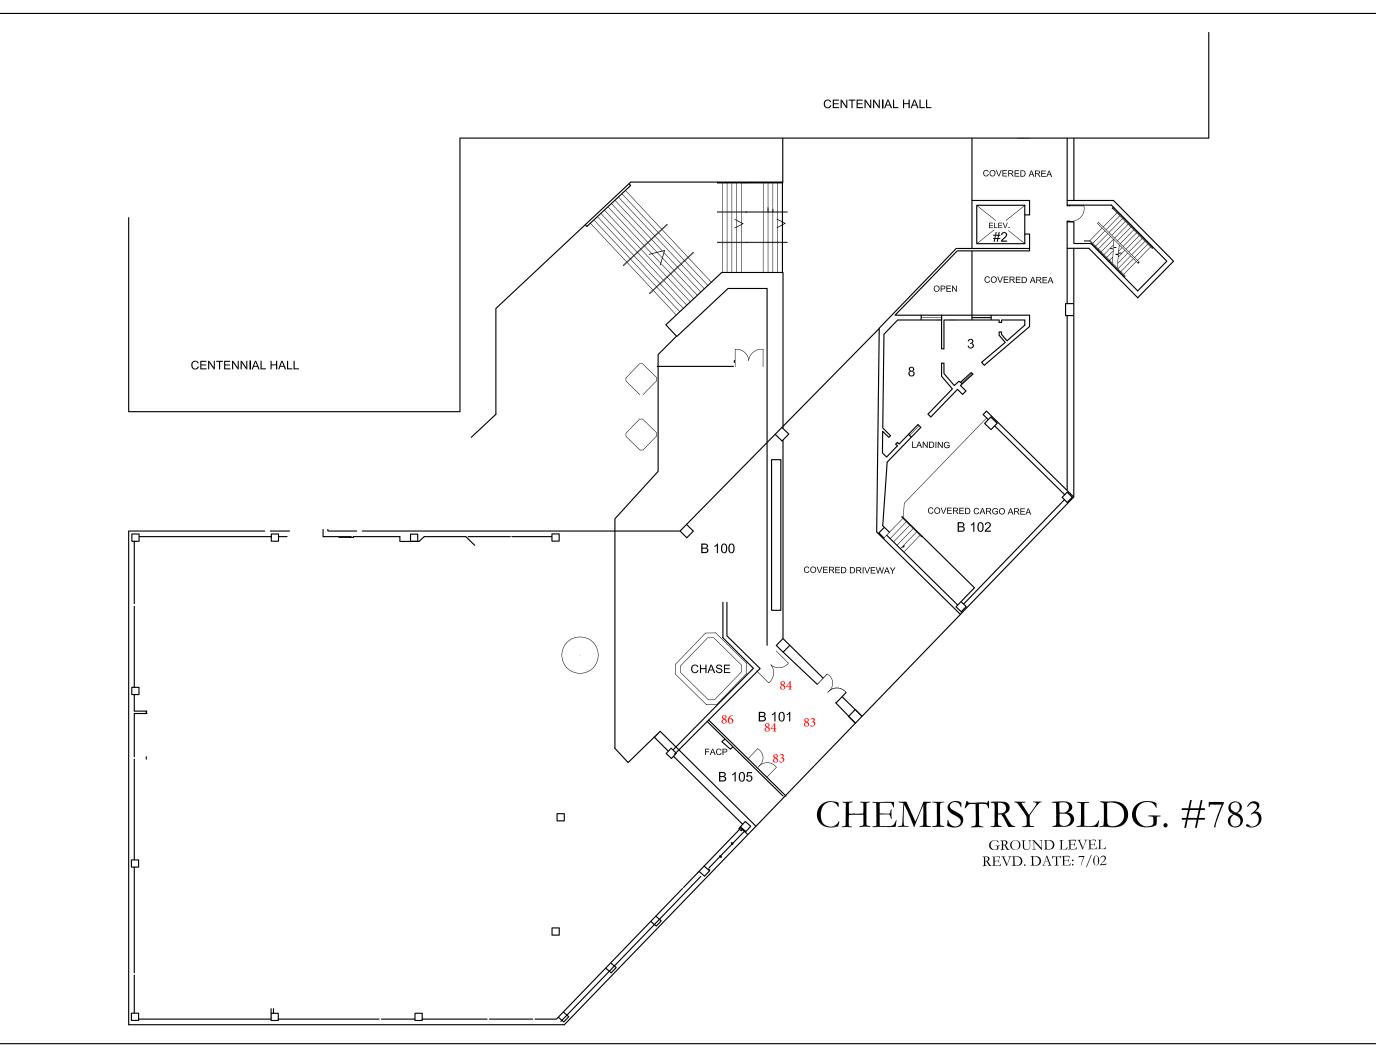

## **Noise Survey Results:**

The Master List attached shows the locations inspected in red. Neither of the two new locations, Derrick Hall and Strahan Coliseum, exceeded the 85 decibel level so hearing protection signs were not posted. For RFMitte two rooms were listed as needing hearing protection if Equipment Was Operating (1210 and 1225). The safety coordinator reported that there had been no change to the equipment within those spaces so these areas were not measured in 2015. Likewise for for the Aqua Sports Center, there have been no changes to the complressor in the space so measurements were not made. All of the other locations identified for 2015 on the Master List showed no changes in decibel level, therefore the existing signage was left in place. A sign was replaced at FCS mechanical room 160.

Overall, there are 74 locations on the Master List and 21 noise surveys were performed in 2015; 18 old locations and 3 new locations. JCK 2<sup>nd</sup> floor mechanical room was number 206, but is now 265A. Please refer to the following pages to see the maps of each location that was surveyed, along with the dB readings. An updated Master List of the rooms is also attached

| L      | Texas State Univ                             | University:                                                        | Mas       | ter Lis                         | t of                                      | Roor                                 | ns I             | versity: Master List of Rooms Having Noise                                                 |
|--------|----------------------------------------------|--------------------------------------------------------------------|-----------|---------------------------------|-------------------------------------------|--------------------------------------|------------------|--------------------------------------------------------------------------------------------|
| Campus | Campus Noise Survey Locations September 2015 | 1                                                                  |           |                                 |                                           |                                      |                  |                                                                                            |
| Sound  | evel Meter: Extech Digital S                 | Sound Level Meter: Extech Digital Sound Level Meter - model 407730 |           | Date Calibrated: September 2015 | d: Septem                                 | ber 2015                             |                  |                                                                                            |
| Zone   | Building                                     | Location                                                           | Last      | Inspected by                    | Hearing<br>protection<br>sign<br>required | Hearing<br>protection<br>sign posted | Testing schedule | Comments                                                                                   |
| ,      | 2 LBI Student Center                         | 3rd floor mechanical (3-M.1)                                       | 10/2/2014 | Tyler Hammond                   | Yes                                       | Yes                                  | 2014             |                                                                                            |
| C      | North Campus Housing                         | M-125 Mechanical                                                   | 9/16/2015 | Tyler Hammond                   | No.                                       | No                                   | 2015             |                                                                                            |
| 6      | San Jacinto Hall                             |                                                                    |           |                                 | No                                        | No                                   |                  |                                                                                            |
| 2      | 2 Tower                                      | 1st floor fire pumps                                               |           | Tyler Hammond                   | No                                        | No                                   | 2015             |                                                                                            |
| 2      | 2 UAC                                        | Basement Mechanical 015                                            | 9/17/2013 | Sherri Gore                     | No                                        | No                                   | 2013             |                                                                                            |
| 3      | 3 ASB South                                  | 3rd floor mechanical                                               | 10/3/2014 | Tyler Hammond                   | Yes                                       | Yes                                  | 2014             |                                                                                            |
|        | 3 Aquis Sports                               | compressor                                                         | 9/21/2015 | Tyler Hammond                   | Yes                                       | Yes                                  | 2015             | Spoke to Aqua Sports operator, no changes in sound levels, Using map from past inspection. |
| 3      | 3 Cenntenial Hall                            | Basement/Parking Garage Level                                      | 9/17/2013 | Sherri Gore                     | Yes                                       | Yes                                  | 2013             |                                                                                            |
| 65     | 3 Chemistry                                  | Ground Floor Mechanical                                            | 9/17/2015 | Tyler Hammond                   | Yes                                       | No                                   | 2015             | New Jocation                                                                               |
| , "    | 3 Comal                                      |                                                                    | 9/29/2014 | Tyler Hammond                   | No                                        | No                                   | 2014             |                                                                                            |
| "      | 3 Comal                                      | B3A Mechanical Room                                                | 9/29/2014 | Tyler Hammond                   | No                                        | No                                   | 2014             |                                                                                            |
| 0 60   | 3 Commons                                    | G58                                                                | 9/6/2013  | Sherri Gore                     | No                                        | No                                   | 2013             |                                                                                            |
|        | 3 Commons                                    | GSS                                                                | 9/6/2013  | Sherri Gore                     | Yes                                       | Yes                                  | 2013             |                                                                                            |
|        | 3 Commons                                    | basement mechanical (G101)                                         | 9/6/2013  | Sherri Gore                     | Yes                                       | Yes                                  | 2013             | Sign is not on doors, located inside near piece of noisy equipment                         |
| (n)    | 3 Commons                                    | G102                                                               | 10/3/2014 | Tyler Hammond                   | No                                        | No                                   | 2014             |                                                                                            |
|        | 3 East Chill Plant                           |                                                                    | 9/6/2013  | Sherri Gore                     | Yes                                       | Yes                                  | 2013             |                                                                                            |
|        | 3 Edward Gary Parking                        | 2nd floor electrical room (115)                                    | 9/13/2013 | Sherri Gore                     | Yes                                       | Yes                                  | 2013             |                                                                                            |
| m      | 3 Flowers                                    | 1st floor mechanical                                               | 10/3/2014 | Tyler Hammond                   | Yes                                       | Yes                                  | 2014             |                                                                                            |
| 8      | 3 Hines                                      | First Floor Mechanical                                             | 9/16/2015 | Tyler Hammond                   | No                                        | No                                   | 2015             |                                                                                            |
|        | Hines                                        | Ground Floor Mechanical                                            | 9/16/2015 | Tyler Hammond                   | Yes                                       | Yes-When<br>Running                  | 2015             |                                                                                            |
|        | JOK W                                        | 2nd floor electrical (265A)                                        | 9/21/2015 | Tyler Hammond                   | Yes                                       | Yes                                  | 2015             | Room number changed from 206 to 265A sometime since last<br>inspection                     |
|        | 3 ICK                                        | 2nd floor mech. Hall (265)                                         | 9/10/2013 | Sherri Gore                     | Yes                                       | Yes                                  | 2013             |                                                                                            |
| m      | 3 Lampasas                                   | 3rd Floor                                                          | 9/17/2015 | Tyler Hammond                   | Yes                                       | Yes-When<br>Running                  | 2015             |                                                                                            |
| co.    | 3 Lantana Hall                               | 1st floor mechanical                                               | 9/17/2015 | Tyler Hammond                   | Yes                                       | Yes                                  | 2015             |                                                                                            |
|        | Performing Arts Center                       | Mechanical Room 110                                                | 9/29/2014 | Tyler Hammond                   | No                                        | No                                   | 2014             |                                                                                            |
| 3      | 3 Performing Arts Center                     | Mechanical Room 307                                                | 9/29/2014 | Tyler Hammond                   | No                                        | No                                   | 2014             |                                                                                            |
| 3      | 3 Performing Arts Center                     | Mechanical Room 408                                                | 9/29/2014 | Tyler Hammond                   | No                                        | No                                   | 2014             |                                                                                            |
| 3      | 3 South Chill Plant                          | Cooling Towers                                                     | 9/17/2013 | Sherri Gore                     | Yes                                       | Yes                                  | 2013             |                                                                                            |
| 3      | South Chill Plant                            | Edward Gary PG                                                     | 9/17/2013 | Sherri Gore                     | Yes                                       | Yes                                  | 2013             |                                                                                            |
| 4      | 4 Endzone Complex                            | 119A-Machine Room (1M2)                                            | 9/15/2015 | Tyler Hammond                   | Yes                                       | Yes                                  | 2015             | Location is labled 1M2, Outside near loading dock, Signage added.                          |
| 4      | Jowers                                       | A182                                                               | 9/15/2015 | Tyler Hammond                   | Yes                                       | Yes                                  | 2015             | Both Jowers location on same map                                                           |
| 4      | 4 Jowers                                     | A213                                                               | 9/10/2013 | Tyler Hammond                   | Yes                                       | Yes                                  | 2013             |                                                                                            |