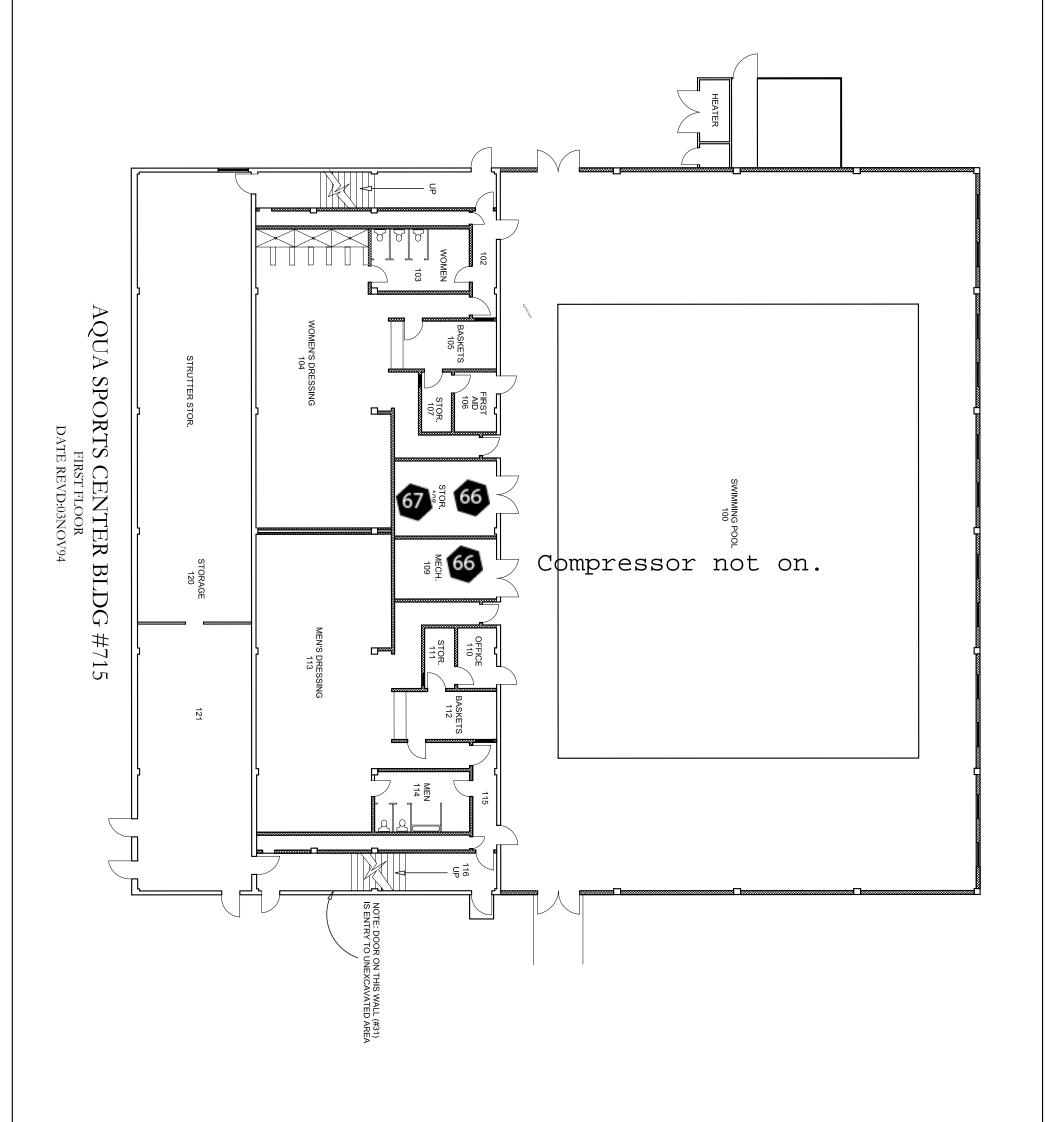

## **Noise Survey Results:**

The Master List attached shows the locations inspected in red. Neither of the two new locations, Derrick Hall and Strahan Coliseum, exceeded the 85 decibel level so hearing protection signs were not posted. For RFMitte two rooms were listed as needing hearing protection if Equipment Was Operating (1210 and 1225). The safety coordinator reported that there had been no change to the equipment within those spaces so these areas were not measured in 2015. Likewise for for the Aqua Sports Center, there have been no changes to the complressor in the space so measurements were not made. All of the other locations identified for 2015 on the Master List showed no changes in decibel level, therefore the existing signage was left in place. A sign was replaced at FCS mechanical room 160.

| L      | Texas State Univ                             | University:                                                        | Mas       | ter Lis                         | t of                                      | Roor                                 | ns I             | versity: Master List of Rooms Having Noise                                                 |
|--------|----------------------------------------------|--------------------------------------------------------------------|-----------|---------------------------------|-------------------------------------------|--------------------------------------|------------------|--------------------------------------------------------------------------------------------|
| Campus | Campus Noise Survey Locations September 2015 | 1                                                                  |           |                                 |                                           |                                      |                  |                                                                                            |
| Sound  | evel Meter: Extech Digital S                 | Sound Level Meter: Extech Digital Sound Level Meter - model 407730 |           | Date Calibrated: September 2015 | d: Septem                                 | ber 2015                             |                  |                                                                                            |
| Zone   | Building                                     | Location                                                           | Last      | Inspected by                    | Hearing<br>protection<br>sign<br>required | Hearing<br>protection<br>sign posted | Testing schedule | Comments                                                                                   |
| ,      | 2 LBI Student Center                         | 3rd floor mechanical (3-M.1)                                       | 10/2/2014 | Tyler Hammond                   | Yes                                       | Yes                                  | 2014             |                                                                                            |
| C      | North Campus Housing                         | M-125 Mechanical                                                   | 9/16/2015 | Tyler Hammond                   | No.                                       | No                                   | 2015             |                                                                                            |
| 6      | San Jacinto Hall                             |                                                                    |           |                                 | No                                        | No                                   |                  |                                                                                            |
| 2      | 2 Tower                                      | 1st floor fire pumps                                               |           | Tyler Hammond                   | No                                        | No                                   | 2015             |                                                                                            |
| 2      | 2 UAC                                        | Basement Mechanical 015                                            | 9/17/2013 | Sherri Gore                     | No                                        | No                                   | 2013             |                                                                                            |
| 3      | 3 ASB South                                  | 3rd floor mechanical                                               | 10/3/2014 | Tyler Hammond                   | Yes                                       | Yes                                  | 2014             |                                                                                            |
|        | 3 Aquis Sports                               | compressor                                                         | 9/21/2015 | Tyler Hammond                   | Yes                                       | Yes                                  | 2015             | Spoke to Aqua Sports operator, no changes in sound levels, Using map from past inspection. |
| 3      | 3 Cenntenial Hall                            | Basement/Parking Garage Level                                      | 9/17/2013 | Sherri Gore                     | Yes                                       | Yes                                  | 2013             |                                                                                            |
| 65     | 3 Chemistry                                  | Ground Floor Mechanical                                            | 9/17/2015 | Tyler Hammond                   | Yes                                       | No                                   | 2015             | New Jocation                                                                               |
| , "    | 3 Comal                                      |                                                                    | 9/29/2014 | Tyler Hammond                   | No                                        | No                                   | 2014             |                                                                                            |
| "      | 3 Comal                                      | B3A Mechanical Room                                                | 9/29/2014 | Tyler Hammond                   | No                                        | No                                   | 2014             |                                                                                            |
| 0 60   | 3 Commons                                    | G58                                                                | 9/6/2013  | Sherri Gore                     | No                                        | No                                   | 2013             |                                                                                            |
|        | 3 Commons                                    | GSS                                                                | 9/6/2013  | Sherri Gore                     | Yes                                       | Yes                                  | 2013             |                                                                                            |
|        | 3 Commons                                    | basement mechanical (G101)                                         | 9/6/2013  | Sherri Gore                     | Yes                                       | Yes                                  | 2013             | Sign is not on doors, located inside near piece of noisy equipment                         |
| (n)    | 3 Commons                                    | G102                                                               | 10/3/2014 | Tyler Hammond                   | No                                        | No                                   | 2014             |                                                                                            |
|        | 3 East Chill Plant                           |                                                                    | 9/6/2013  | Sherri Gore                     | Yes                                       | Yes                                  | 2013             |                                                                                            |
|        | 3 Edward Gary Parking                        | 2nd floor electrical room (115)                                    | 9/13/2013 | Sherri Gore                     | Yes                                       | Yes                                  | 2013             |                                                                                            |
| m      | 3 Flowers                                    | 1st floor mechanical                                               | 10/3/2014 | Tyler Hammond                   | Yes                                       | Yes                                  | 2014             |                                                                                            |
| 8      | 3 Hines                                      | First Floor Mechanical                                             | 9/16/2015 | Tyler Hammond                   | No                                        | No                                   | 2015             |                                                                                            |
|        | Hines                                        | Ground Floor Mechanical                                            | 9/16/2015 | Tyler Hammond                   | Yes                                       | Yes-When<br>Running                  | 2015             |                                                                                            |
|        | JOK W                                        | 2nd floor electrical (265A)                                        | 9/21/2015 | Tyler Hammond                   | Yes                                       | Yes                                  | 2015             | Room number changed from 206 to 265A sometime since last<br>inspection                     |
|        | 3 ICK                                        | 2nd floor mech. Hall (265)                                         | 9/10/2013 | Sherri Gore                     | Yes                                       | Yes                                  | 2013             |                                                                                            |
| m      | 3 Lampasas                                   | 3rd Floor                                                          | 9/17/2015 | Tyler Hammond                   | Yes                                       | Yes-When<br>Running                  | 2015             |                                                                                            |
| co.    | 3 Lantana Hall                               | 1st floor mechanical                                               | 9/17/2015 | Tyler Hammond                   | Yes                                       | Yes                                  | 2015             |                                                                                            |
|        | Performing Arts Center                       | Mechanical Room 110                                                | 9/29/2014 | Tyler Hammond                   | No                                        | No                                   | 2014             |                                                                                            |
| 3      | 3 Performing Arts Center                     | Mechanical Room 307                                                | 9/29/2014 | Tyler Hammond                   | No                                        | No                                   | 2014             |                                                                                            |
| 3      | 3 Performing Arts Center                     | Mechanical Room 408                                                | 9/29/2014 | Tyler Hammond                   | No                                        | No                                   | 2014             |                                                                                            |
| 3      | 3 South Chill Plant                          | Cooling Towers                                                     | 9/17/2013 | Sherri Gore                     | Yes                                       | Yes                                  | 2013             |                                                                                            |
| 3      | South Chill Plant                            | Edward Gary PG                                                     | 9/17/2013 | Sherri Gore                     | Yes                                       | Yes                                  | 2013             |                                                                                            |
| 4      | 4 Endzone Complex                            | 119A-Machine Room (1M2)                                            | 9/15/2015 | Tyler Hammond                   | Yes                                       | Yes                                  | 2015             | Location is labled 1M2, Outside near loading dock, Signage added.                          |
| 4      | Jowers                                       | A182                                                               | 9/15/2015 | Tyler Hammond                   | Yes                                       | Yes                                  | 2015             | Both Jowers location on same map                                                           |
| 4      | 4 Jowers                                     | A213                                                               | 9/10/2013 | Tyler Hammond                   | Yes                                       | Yes                                  | 2013             |                                                                                            |