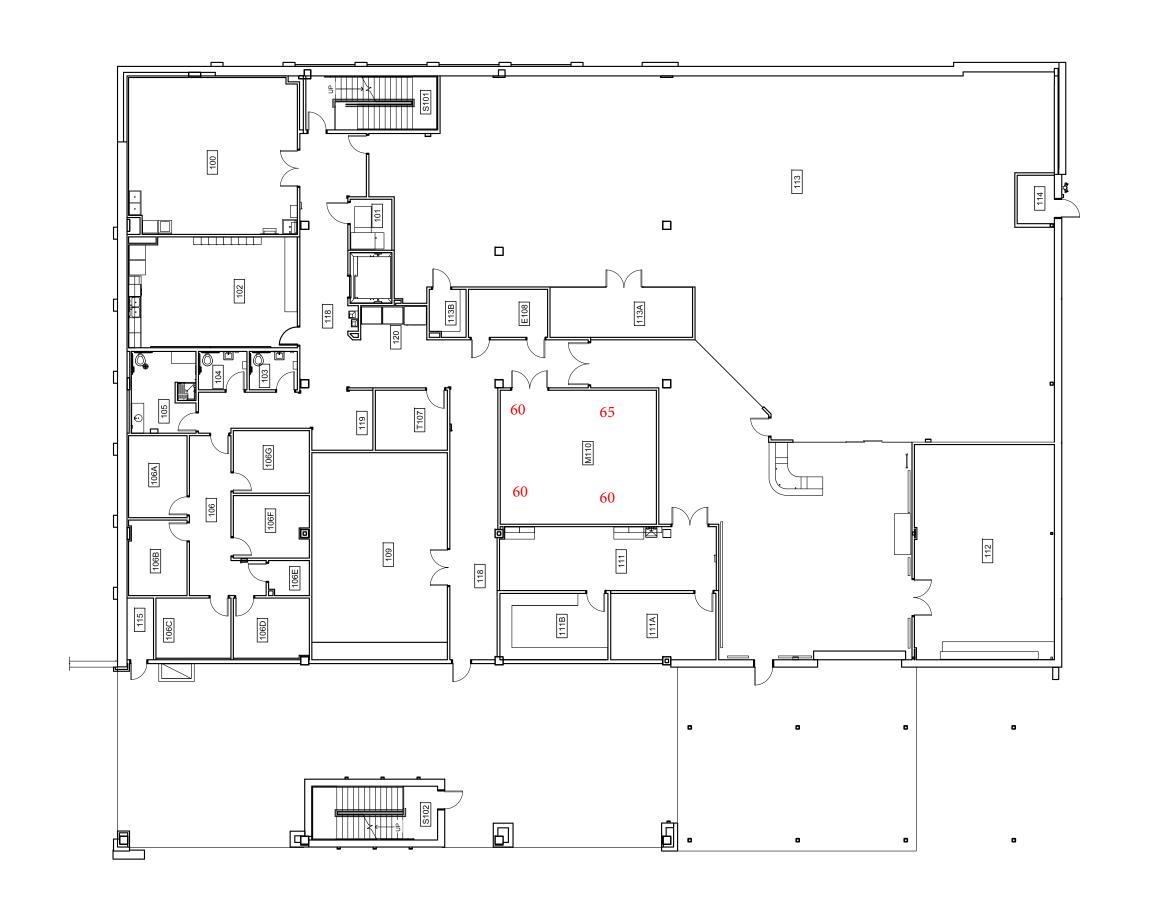

|     | Title: Housing and Residential Life Office Building |       | Bldg #941 |
|-----|-----------------------------------------------------|-------|-----------|
|     | 1st Floor                                           |       |           |
|     | File updated: 12/18/2012 Plot Date: 4/10/2013       | /2013 |           |
| 339 | File name: DHRL_1stFloor                            |       |           |
|     |                                                     |       |           |