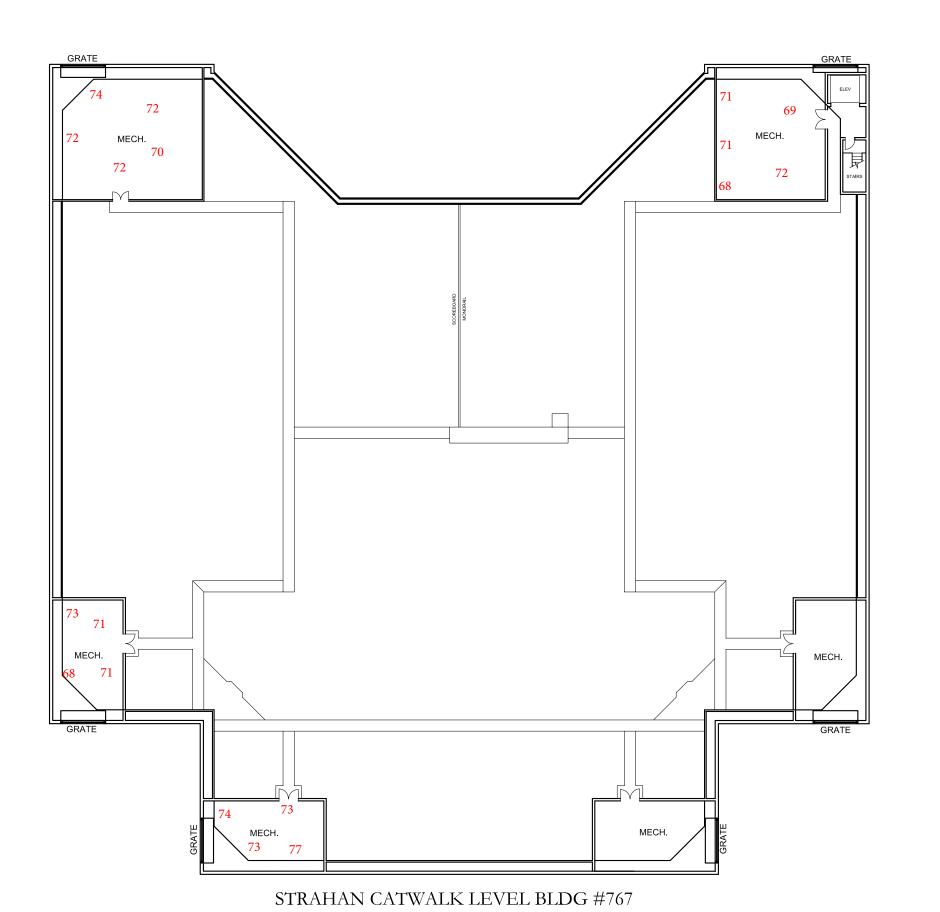

## **Noise Survey Method:**

For 2015, the EHSRM department used an Extech sound level meter model number 407730. The meter does not need external calibration because it is calibrated at the factory. Prior to performing the inspections, each location from the Master List designated as needing a "Hearing Protection Required" sign was inspected to ensure that the posted signs were still in working condition. Typically, the EHSRM department selects 30% of the least recently inspected locations from the Master List to inspect and this procedure was followed for 2015. Two new locations were also identified: Strahan Coliseum mechanical rooms located on the catwalk and the mechanical rooms in Derrick Hall. Although these were not new mechanical rooms, there had been adjustments to the noise levels in these rooms over the past year. For this reason they were inspected and added to the Master List for future inspection.

| H     | Texas State Univ                                   | University:                     | Mas        | ter Lis                         | t of       | Roor        | ns F     | versity: Master List of Rooms Having Noise |
|-------|----------------------------------------------------|---------------------------------|------------|---------------------------------|------------|-------------|----------|--------------------------------------------|
| Campi | Campus Noise Survey Locations September 2015       | tember 2015                     |            |                                 |            |             |          |                                            |
| Sound | Sound Level Meter: Extech Digital Sound Level Mete | ound Level Meter - model 407730 |            | Date Calibrated: September 2015 | d: Septem  | oer 2015    |          |                                            |
|       |                                                    |                                 |            |                                 | Hearing    |             |          |                                            |
|       |                                                    |                                 |            |                                 | protection | Hearing     |          |                                            |
|       |                                                    |                                 | Last       |                                 | sign       | protection  | Testing  |                                            |
| Zone  | Building                                           | Location                        | Inspection | Inspected by                    | required   | sign posted | schedule | Comments                                   |
|       | 4 Jowers                                           | B172 & B134                     | 9/15/2015  | Tyler Hammond                   | No         | No          | 2015     | Both Jowers location on same map           |
|       | 4 Strahan Coliseum                                 | Catwalk Mechanical Rooms        | 9/22/2015  | 9/22/2015 Tyler Hammond         | No         | No          | 2015     | Vew location                               |
| 7     | 4 Paint Shop                                       | Spray booth                     | 10/7/2014  | 0/7/2014 Tyler Hammond Yes      | Yes        | Yes         | 2014     |                                            |
| 1     | Distribution                                       | Fire pumps                      |            |                                 | No         | No          |          |                                            |