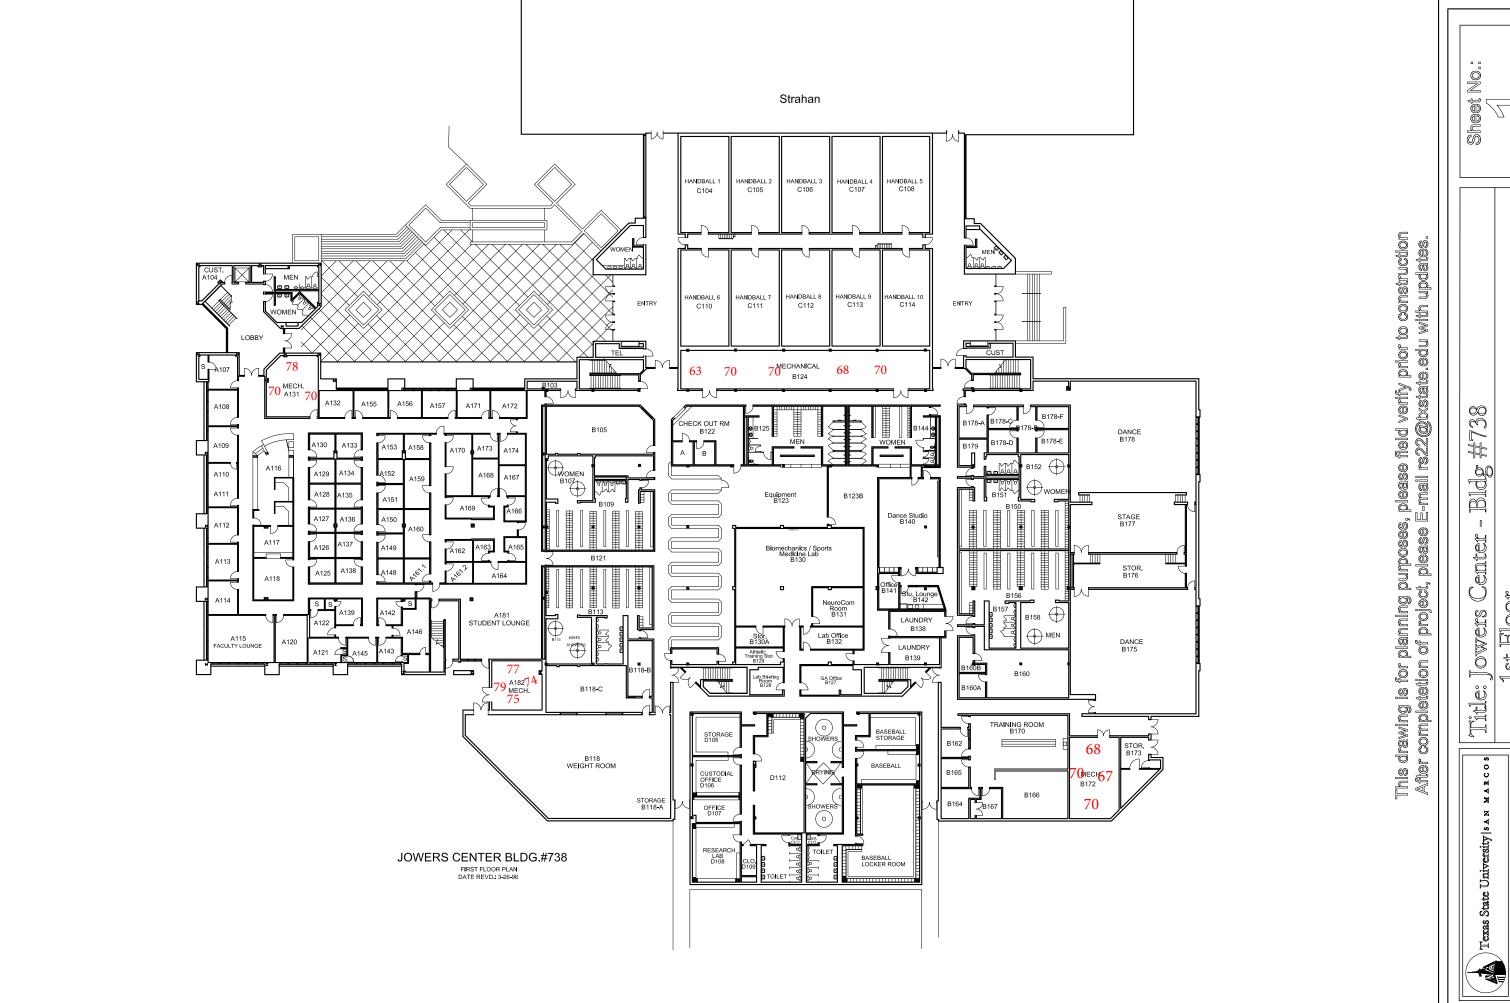

| L      | Texas State Univ                             | University:                                                        | Mas       | ter Lis                         | t of                                      | Roor                                 | ns I             | versity: Master List of Rooms Having Noise                                                 |
|--------|----------------------------------------------|--------------------------------------------------------------------|-----------|---------------------------------|-------------------------------------------|--------------------------------------|------------------|--------------------------------------------------------------------------------------------|
| Campus | Campus Noise Survey Locations September 2015 | 1                                                                  |           |                                 |                                           |                                      |                  |                                                                                            |
| Sound  | evel Meter: Extech Digital S                 | Sound Level Meter: Extech Digital Sound Level Meter - model 407730 |           | Date Calibrated: September 2015 | d: Septem                                 | ber 2015                             |                  |                                                                                            |
| Zone   | Building                                     | Location                                                           | Last      | Inspected by                    | Hearing<br>protection<br>sign<br>required | Hearing<br>protection<br>sign posted | Testing schedule | Comments                                                                                   |
| ,      | 2 LBI Student Center                         | 3rd floor mechanical (3-M.1)                                       | 10/2/2014 | Tyler Hammond                   | Yes                                       | Yes                                  | 2014             |                                                                                            |
| C      | North Campus Housing                         | M-125 Mechanical                                                   | 9/16/2015 | Tyler Hammond                   | No.                                       | No                                   | 2015             |                                                                                            |
| 6      | San Jacinto Hall                             |                                                                    |           |                                 | No                                        | No                                   |                  |                                                                                            |
| 2      | 2 Tower                                      | 1st floor fire pumps                                               |           | Tyler Hammond                   | No                                        | No                                   | 2015             |                                                                                            |
| 2      | 2 UAC                                        | Basement Mechanical 015                                            | 9/17/2013 | Sherri Gore                     | No                                        | No                                   | 2013             |                                                                                            |
| 3      | 3 ASB South                                  | 3rd floor mechanical                                               | 10/3/2014 | Tyler Hammond                   | Yes                                       | Yes                                  | 2014             |                                                                                            |
|        | 3 Aquis Sports                               | compressor                                                         | 9/21/2015 | Tyler Hammond                   | Yes                                       | Yes                                  | 2015             | Spoke to Aqua Sports operator, no changes in sound levels, Using map from past inspection. |
| 3      | 3 Cenntenial Hall                            | Basement/Parking Garage Level                                      | 9/17/2013 | Sherri Gore                     | Yes                                       | Yes                                  | 2013             |                                                                                            |
| 65     | 3 Chemistry                                  | Ground Floor Mechanical                                            | 9/17/2015 | Tyler Hammond                   | Yes                                       | No                                   | 2015             | New Jocation                                                                               |
| , "    | 3 Comal                                      |                                                                    | 9/29/2014 | Tyler Hammond                   | No                                        | No                                   | 2014             |                                                                                            |
| "      | 3 Comal                                      | B3A Mechanical Room                                                | 9/29/2014 | Tyler Hammond                   | No                                        | No                                   | 2014             |                                                                                            |
| 0 60   | 3 Commons                                    | G58                                                                | 9/6/2013  | Sherri Gore                     | No                                        | No                                   | 2013             |                                                                                            |
|        | 3 Commons                                    | GSS                                                                | 9/6/2013  | Sherri Gore                     | Yes                                       | Yes                                  | 2013             |                                                                                            |
|        | 3 Commons                                    | basement mechanical (G101)                                         | 9/6/2013  | Sherri Gore                     | Yes                                       | Yes                                  | 2013             | Sign is not on doors, located inside near piece of noisy equipment                         |
| (n)    | 3 Commons                                    | G102                                                               | 10/3/2014 | Tyler Hammond                   | No                                        | No                                   | 2014             |                                                                                            |
|        | 3 East Chill Plant                           |                                                                    | 9/6/2013  | Sherri Gore                     | Yes                                       | Yes                                  | 2013             |                                                                                            |
|        | 3 Edward Gary Parking                        | 2nd floor electrical room (115)                                    | 9/13/2013 | Sherri Gore                     | Yes                                       | Yes                                  | 2013             |                                                                                            |
| m      | 3 Flowers                                    | 1st floor mechanical                                               | 10/3/2014 | Tyler Hammond                   | Yes                                       | Yes                                  | 2014             |                                                                                            |
| 8      | 3 Hines                                      | First Floor Mechanical                                             | 9/16/2015 | Tyler Hammond                   | No                                        | No                                   | 2015             |                                                                                            |
|        | Hines                                        | Ground Floor Mechanical                                            | 9/16/2015 | Tyler Hammond                   | Yes                                       | Yes-When<br>Running                  | 2015             |                                                                                            |
|        | JOK W                                        | 2nd floor electrical (265A)                                        | 9/21/2015 | Tyler Hammond                   | Yes                                       | Yes                                  | 2015             | Room number changed from 206 to 265A sometime since last<br>inspection                     |
|        | 3 ICK                                        | 2nd floor mech. Hall (265)                                         | 9/10/2013 | Sherri Gore                     | Yes                                       | Yes                                  | 2013             |                                                                                            |
| m      | 3 Lampasas                                   | 3rd Floor                                                          | 9/17/2015 | Tyler Hammond                   | Yes                                       | Yes-When<br>Running                  | 2015             |                                                                                            |
| co.    | 3 Lantana Hall                               | 1st floor mechanical                                               | 9/17/2015 | Tyler Hammond                   | Yes                                       | Yes                                  | 2015             |                                                                                            |
|        | Performing Arts Center                       | Mechanical Room 110                                                | 9/29/2014 | Tyler Hammond                   | No                                        | No                                   | 2014             |                                                                                            |
| 3      | 3 Performing Arts Center                     | Mechanical Room 307                                                | 9/29/2014 | Tyler Hammond                   | No                                        | No                                   | 2014             |                                                                                            |
| 3      | 3 Performing Arts Center                     | Mechanical Room 408                                                | 9/29/2014 | Tyler Hammond                   | No                                        | No                                   | 2014             |                                                                                            |
| 3      | 3 South Chill Plant                          | Cooling Towers                                                     | 9/17/2013 | Sherri Gore                     | Yes                                       | Yes                                  | 2013             |                                                                                            |
| 3      | South Chill Plant                            | Edward Gary PG                                                     | 9/17/2013 | Sherri Gore                     | Yes                                       | Yes                                  | 2013             |                                                                                            |
| 4      | 4 Endzone Complex                            | 119A-Machine Room (1M2)                                            | 9/15/2015 | Tyler Hammond                   | Yes                                       | Yes                                  | 2015             | Location is labled 1M2, Outside near loading dock, Signage added.                          |
| 4      | Jowers                                       | A182                                                               | 9/15/2015 | Tyler Hammond                   | Yes                                       | Yes                                  | 2015             | Both Jowers location on same map                                                           |
| 4      | 4 Jowers                                     | A213                                                               | 9/10/2013 | Tyler Hammond                   | Yes                                       | Yes                                  | 2013             |                                                                                            |

| H     | Texas State Univ                                   | University:                     | Mas        | ter Lis                         | t of       | Roor        | ns F     | versity: Master List of Rooms Having Noise |
|-------|----------------------------------------------------|---------------------------------|------------|---------------------------------|------------|-------------|----------|--------------------------------------------|
| Campi | Campus Noise Survey Locations September 2015       | tember 2015                     |            |                                 |            |             |          |                                            |
| Sound | Sound Level Meter: Extech Digital Sound Level Mete | ound Level Meter - model 407730 |            | Date Calibrated: September 2015 | d: Septem  | oer 2015    |          |                                            |
|       |                                                    |                                 |            |                                 | Hearing    |             |          |                                            |
|       |                                                    |                                 |            |                                 | protection | Hearing     |          |                                            |
|       |                                                    |                                 | Last       |                                 | sign       | protection  | Testing  |                                            |
| Zone  | Building                                           | Location                        | Inspection | Inspected by                    | required   | sign posted | schedule | Comments                                   |
|       | 4 Jowers                                           | B172 & B134                     | 9/15/2015  | Tyler Hammond                   | No         | No          | 2015     | Both Jowers location on same map           |
|       | 4 Strahan Coliseum                                 | Catwalk Mechanical Rooms        | 9/22/2015  | 9/22/2015 Tyler Hammond         | No         | No          | 2015     | Vew location                               |
| 7     | 4 Paint Shop                                       | Spray booth                     | 10/7/2014  | 0/7/2014 Tyler Hammond Yes      | Yes        | Yes         | 2014     |                                            |
| 1     | Distribution                                       | Fire pumps                      |            |                                 | No         | No          |          |                                            |