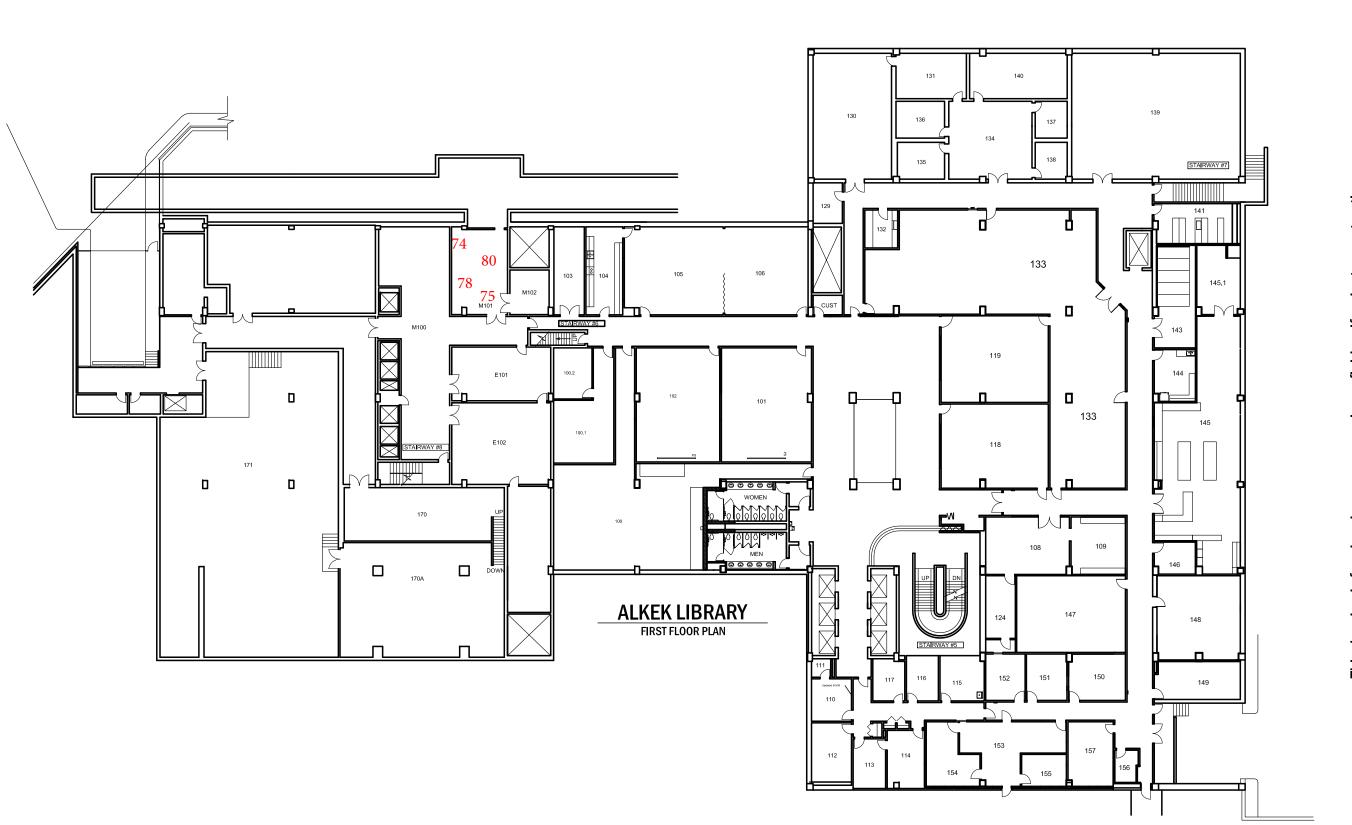

## **Noise Survey Results:**

The Master List attached shows the locations inspected in red. Neither of the two new locations, Derrick Hall and Strahan Coliseum, exceeded the 85 decibel level so hearing protection signs were not posted. For RFMitte two rooms were listed as needing hearing protection if Equipment Was Operating (1210 and 1225). The safety coordinator reported that there had been no change to the equipment within those spaces so these areas were not measured in 2015. Likewise for for the Aqua Sports Center, there have been no changes to the complressor in the space so measurements were not made. All of the other locations identified for 2015 on the Master List showed no changes in decibel level, therefore the existing signage was left in place. A sign was replaced at FCS mechanical room 160.

Overall, there are 74 locations on the Master List and 21 noise surveys were performed in 2015; 18 old locations and 3 new locations. JCK 2<sup>nd</sup> floor mechanical room was number 206, but is now 265A. Please refer to the following pages to see the maps of each location that was surveyed, along with the dB readings. An updated Master List of the rooms is also attached

| L       | xas State                                    | University:                                                        | Mag       | ster Lis                        | st of                                     | Roor                                 | ns I             | Texas State University: Master List of Rooms Having Noise                              |
|---------|----------------------------------------------|--------------------------------------------------------------------|-----------|---------------------------------|-------------------------------------------|--------------------------------------|------------------|----------------------------------------------------------------------------------------|
| Campus  | Campus Noise Survey Locations September 2015 | otember 2015                                                       |           | 8                               |                                           |                                      |                  |                                                                                        |
| Sound I | Level Meter: Extech Digital S                | Sound Level Meter: Extech Digital Sound Level Meter - model 407730 |           | Date Calibrated: September 2015 | d: Septem                                 | ber 2015                             |                  |                                                                                        |
| Zone    | Building                                     | Location                                                           | Last      | Inspected by                    | Hearing<br>protection<br>sign<br>required | Hearing<br>protection<br>sign posted | Testing schedule | Comments                                                                               |
| 1       | DHRL                                         | M110-Ground Mechanical                                             | 9/16/2015 | Tyler Hammond                   | °Z                                        | No                                   | 2015             |                                                                                        |
| 1       | FCS                                          | 1st floor mechanical (160)                                         | 9/6/2013  | Sherri Gore                     | Yes                                       | Yes                                  | 2013             | Replaced sign; 2015                                                                    |
| 1       | 1 FCS                                        | 1st floor mechanical (116)                                         | 9/6/2013  | Sherri Gore                     | No                                        | No                                   | 2013             |                                                                                        |
| 1       | 1 FCS                                        | 1st floor mechanical (184A)                                        | 9/6/2013  | Sherri Gore                     | No                                        | No                                   | 2013             |                                                                                        |
| 1       | FCS                                          | 2nd floor mechanical (202)                                         | 9/6/2013  | Sherri Gore                     | no                                        | no                                   | 2013             |                                                                                        |
| 1       | 1 FCS                                        | 2nd floor mechanical (291A)                                        | 9/6/2013  | Sherri Gore                     | No                                        | No                                   | 2013             |                                                                                        |
| 1       | 1 FCS                                        | 2nd Floor mechanical (278)                                         | 9/6/2013  | Sherri Gore                     | No                                        | No                                   | 2013             |                                                                                        |
| 1       | 1 Harris Plant                               | Plant Mechanical Room                                              | 9/6/2013  | Sherri Gore                     | Yes                                       | Yes                                  | 2013             |                                                                                        |
| 1       | 1 Harris                                     | 1st floor boiler                                                   | 9/30/2014 | Tyler Hammond                   | Yes                                       | Yes                                  | 2014             |                                                                                        |
| 1       | 1 Recycle Center                             | Compactor Area                                                     | 9/30/2014 | Tyler Hammond                   | Yes                                       | Yes                                  | 2014             | Protection required when equipment is running                                          |
|         | JCMitte                                      | Outside Sculpting Area                                             | 10/6/2014 | Tyler Hammond                   | Yes                                       |                                      | 2014             | Protection required when equipment is running                                          |
|         | 1 RF Witte                                   | Room [2](0                                                         | 9/22/2015 | Tyler Hammond                   | Yes                                       | Yes-When<br>Running                  | 2015             | Pulled map from previous 2012 inspecton, space operator says no<br>change in equipment |
| 1       | RF Mitte                                     | Room 1211                                                          | 9/12/2013 | Sherri Gore                     | Yes                                       |                                      | 2013             | Sounds vary from instruments being used to not                                         |
|         | 1 RF Mitte                                   | Room 1223                                                          | 9/12/2013 | Sherri Gore                     | Yes                                       | Yes                                  | 2013             | Sounds vary from instruments being used to not                                         |
|         | DE NOME                                      | 1975                                                               | 5102/20/6 | Tyler Hammond                   | V.ec                                      | Vec                                  | 2015             | Pulled map from previous 2012 inspecton; space operator says no<br>change in equipment |
|         | RF Mitte                                     | Room 1236 (back hallway)                                           | 10/7/2014 | Tyler Hammond                   | °N ON                                     |                                      | 2014             | Readings around 80-81 dB, but workers typically wear hearing protection                |
| -       | 1 RF Mitte                                   | Room 1248                                                          | 9/12/2013 | Sherri Gore                     | Yes                                       | Yes                                  | 2013             |                                                                                        |
| -       | Supple                                       | Basement                                                           | 10/6/2014 | Tyler Hammond                   | Yes                                       | Yes                                  | 2014             |                                                                                        |
| 1       | Student Rec                                  | 3rd Floor                                                          | 10/6/2014 | Tyler Hammond                   | No                                        | No                                   | 2014             |                                                                                        |
| 1       | 1 West Campus Housing                        | Fire Pump Room                                                     |           |                                 | No                                        | No                                   |                  |                                                                                        |
| -       | 1 West Campus Housing                        | Mechanical Room                                                    | 9/29/2014 | Tyler Hammond                   | No                                        | No                                   | 2014             |                                                                                        |
| 73      | 2 Alkek Library                              | basement HVAC                                                      | 10/2/2014 | Tyler Hammond                   | Yes                                       | Yes                                  | 2014             |                                                                                        |
| CI      | Alkek Library                                | 1st floor mechanical (M101)                                        | 9/16/2015 | Tyler Hammond                   | Yes                                       | Yes                                  | 2015             | Over 85 deibels when compressor is running                                             |
| 61      | 2 Co-Gen                                     | Plant Mechanical Room                                              | 9/6/2013  | Sherri Gore                     | Yes                                       | Yes                                  | 2013             |                                                                                        |
| 2       | 2 Denrick Hall                               | 1st Floor Mechanical Room                                          | 9/22/2015 | Tyler Hammond                   | No                                        | No                                   | 2015             | New Iocation                                                                           |
| e       | Derrick Hall                                 | Roof Mechanical                                                    | 9/22/2015 | Tyler Hammond                   | No                                        | No                                   | 2015             | New Jocation                                                                           |
| 71      | 2 Evans Liberal Arts                         | 1st floor mechanical                                               | 9/6/2013  | Sherri Gore                     | No                                        | No                                   | 2013             |                                                                                        |
| 2       | 2 Evans Liberal Arts                         | 2nd floor mechanical                                               | 9/6/2013  | Sherri Gore                     | No                                        | No                                   | 2013             |                                                                                        |
| 2       | 2 Evans Liberal Arts                         | 3rd floor mechanical                                               | 9/6/2013  | Sherri Gore                     | No                                        | No                                   | 2013             |                                                                                        |
| 2       | 2 Evans Liberal Arts                         | Below stage electrical room                                        |           | Tyler Hammond                   | No                                        | No                                   | 2014             |                                                                                        |
| 2       | 2 Health Professions                         | 1st floor/basement mech.                                           | 9/16/2015 | Tyler Hammond                   | Yes                                       | Yes                                  | 2015             |                                                                                        |
| 2       | 2 Health Professions                         | 1st floor mechanical                                               | 10/6/2014 | Tyler Hammond                   | Yes                                       | Yes                                  | 2014             |                                                                                        |
| 61      | Jackson Hall                                 | Fire pumps                                                         | 9/23/2015 | Tyler Hammond                   | °Z                                        | No                                   | 2015             |                                                                                        |
| 2       | 2 Jones Dining Hall                          | Basement mechanical                                                | 10/6/2014 | Tyler Hammond                   | Yes                                       | Yes                                  | 2014             | Hearing protection needed when equipment is running                                    |