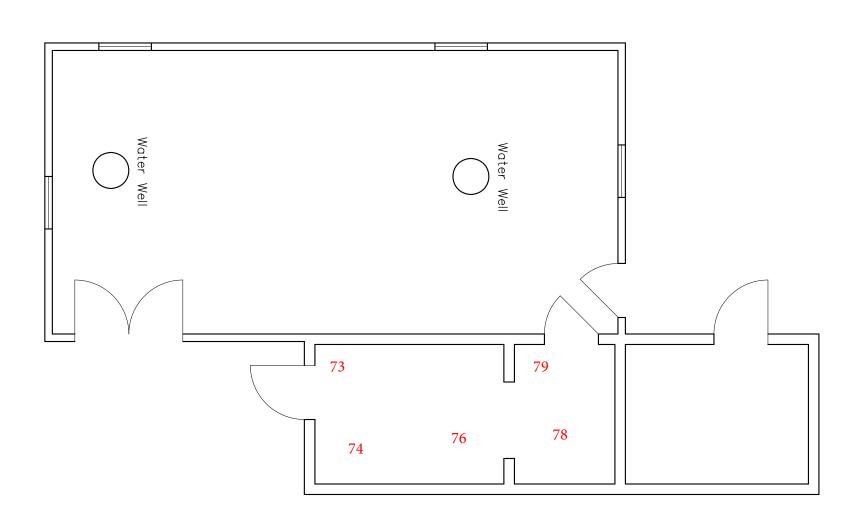

Jackson Hall Water Well Building
Drawn: 6/10/05

This drawing is for planning purposes, please field verify prior to construction After completetion of project, please E-mail rs22@txstate.edu with updates.

Title: Jackson Hall Water Well Pump House

of 6

Scale:3/16" = 1'-0"

Bldg #694 Title: J.C. Kellum 2nd Floor

Scale:1" Plot Date: 4/9/2007 2ndFloor File updated: 4/4/2007 File name: JC Kellum

20

of 2

Plot Date: 3/2/2011