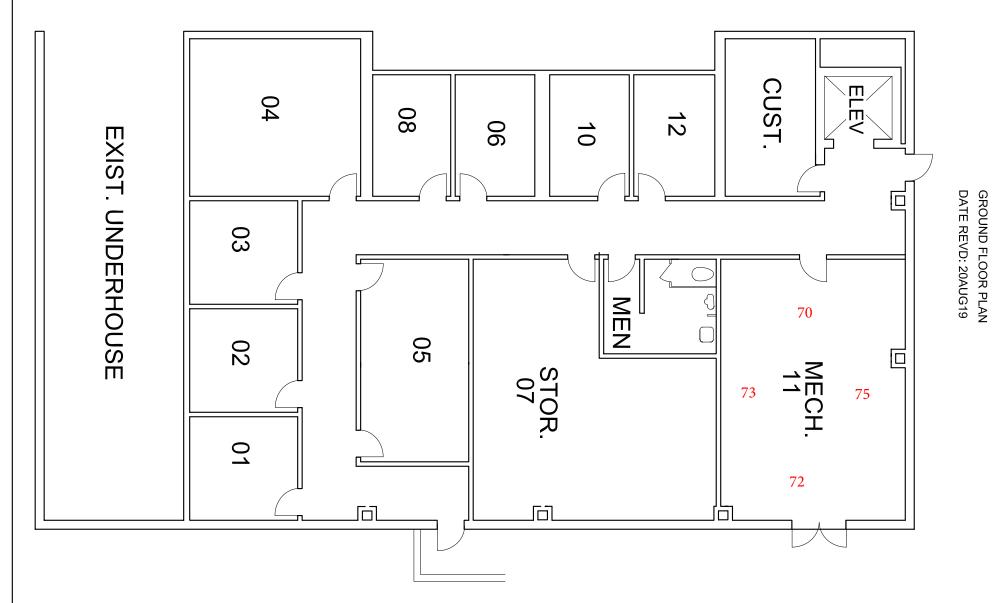

| L      | Texas State Univ                             | University:                                                        | Mas       | ter Lis                         | t of                                      | Roor                                 | ns I             | versity: Master List of Rooms Having Noise                                                 |
|--------|----------------------------------------------|--------------------------------------------------------------------|-----------|---------------------------------|-------------------------------------------|--------------------------------------|------------------|--------------------------------------------------------------------------------------------|
| Campus | Campus Noise Survey Locations September 2015 | 1                                                                  |           |                                 |                                           |                                      |                  |                                                                                            |
| Sound  | evel Meter: Extech Digital S                 | Sound Level Meter: Extech Digital Sound Level Meter - model 407730 |           | Date Calibrated: September 2015 | d: Septem                                 | ber 2015                             |                  |                                                                                            |
| Zone   | Building                                     | Location                                                           | Last      | Inspected by                    | Hearing<br>protection<br>sign<br>required | Hearing<br>protection<br>sign posted | Testing schedule | Comments                                                                                   |
| ,      | 2 LBI Student Center                         | 3rd floor mechanical (3-M.1)                                       | 10/2/2014 | Tyler Hammond                   | Yes                                       | Yes                                  | 2014             |                                                                                            |
| C      | North Campus Housing                         | M-125 Mechanical                                                   | 9/16/2015 | Tyler Hammond                   | No.                                       | No                                   | 2015             |                                                                                            |
| 6      | San Jacinto Hall                             |                                                                    |           |                                 | No                                        | No                                   |                  |                                                                                            |
| 2      | 2 Tower                                      | 1st floor fire pumps                                               |           | Tyler Hammond                   | No                                        | No                                   | 2015             |                                                                                            |
| 2      | 2 UAC                                        | Basement Mechanical 015                                            | 9/17/2013 | Sherri Gore                     | No                                        | No                                   | 2013             |                                                                                            |
| 3      | 3 ASB South                                  | 3rd floor mechanical                                               | 10/3/2014 | Tyler Hammond                   | Yes                                       | Yes                                  | 2014             |                                                                                            |
|        | 3 Aquis Sports                               | compressor                                                         | 9/21/2015 | Tyler Hammond                   | Yes                                       | Yes                                  | 2015             | Spoke to Aqua Sports operator, no changes in sound levels, Using map from past inspection. |
| 3      | 3 Cenntenial Hall                            | Basement/Parking Garage Level                                      | 9/17/2013 | Sherri Gore                     | Yes                                       | Yes                                  | 2013             |                                                                                            |
| 65     | 3 Chemistry                                  | Ground Floor Mechanical                                            | 9/17/2015 | Tyler Hammond                   | Yes                                       | No                                   | 2015             | New Jocation                                                                               |
| , "    | 3 Comal                                      |                                                                    | 9/29/2014 | Tyler Hammond                   | No                                        | No                                   | 2014             |                                                                                            |
| "      | 3 Comal                                      | B3A Mechanical Room                                                | 9/29/2014 | Tyler Hammond                   | No                                        | No                                   | 2014             |                                                                                            |
| 0 60   | 3 Commons                                    | G58                                                                | 9/6/2013  | Sherri Gore                     | No                                        | No                                   | 2013             |                                                                                            |
|        | 3 Commons                                    | GSS                                                                | 9/6/2013  | Sherri Gore                     | Yes                                       | Yes                                  | 2013             |                                                                                            |
|        | 3 Commons                                    | basement mechanical (G101)                                         | 9/6/2013  | Sherri Gore                     | Yes                                       | Yes                                  | 2013             | Sign is not on doors, located inside near piece of noisy equipment                         |
| (n)    | 3 Commons                                    | G102                                                               | 10/3/2014 | Tyler Hammond                   | No                                        | No                                   | 2014             |                                                                                            |
|        | 3 East Chill Plant                           |                                                                    | 9/6/2013  | Sherri Gore                     | Yes                                       | Yes                                  | 2013             |                                                                                            |
|        | 3 Edward Gary Parking                        | 2nd floor electrical room (115)                                    | 9/13/2013 | Sherri Gore                     | Yes                                       | Yes                                  | 2013             |                                                                                            |
| m      | 3 Flowers                                    | 1st floor mechanical                                               | 10/3/2014 | Tyler Hammond                   | Yes                                       | Yes                                  | 2014             |                                                                                            |
| 8      | 3 Hines                                      | First Floor Mechanical                                             | 9/16/2015 | Tyler Hammond                   | No                                        | No                                   | 2015             |                                                                                            |
|        | Hines                                        | Ground Floor Mechanical                                            | 9/16/2015 | Tyler Hammond                   | Yes                                       | Yes-When<br>Running                  | 2015             |                                                                                            |
|        | JOK W                                        | 2nd floor electrical (265A)                                        | 9/21/2015 | Tyler Hammond                   | Yes                                       | Yes                                  | 2015             | Room number changed from 206 to 265A sometime since last<br>inspection                     |
|        | 3 ICK                                        | 2nd floor mech. Hall (265)                                         | 9/10/2013 | Sherri Gore                     | Yes                                       | Yes                                  | 2013             |                                                                                            |
| m      | 3 Lampasas                                   | 3rd Floor                                                          | 9/17/2015 | Tyler Hammond                   | Yes                                       | Yes-When<br>Running                  | 2015             |                                                                                            |
| co.    | 3 Lantana Hall                               | 1st floor mechanical                                               | 9/17/2015 | Tyler Hammond                   | Yes                                       | Yes                                  | 2015             |                                                                                            |
|        | Performing Arts Center                       | Mechanical Room 110                                                | 9/29/2014 | Tyler Hammond                   | No                                        | No                                   | 2014             |                                                                                            |
| 3      | 3 Performing Arts Center                     | Mechanical Room 307                                                | 9/29/2014 | Tyler Hammond                   | No                                        | No                                   | 2014             |                                                                                            |
| 3      | 3 Performing Arts Center                     | Mechanical Room 408                                                | 9/29/2014 | Tyler Hammond                   | No                                        | No                                   | 2014             |                                                                                            |
| 3      | 3 South Chill Plant                          | Cooling Towers                                                     | 9/17/2013 | Sherri Gore                     | Yes                                       | Yes                                  | 2013             |                                                                                            |
| 3      | South Chill Plant                            | Edward Gary PG                                                     | 9/17/2013 | Sherri Gore                     | Yes                                       | Yes                                  | 2013             |                                                                                            |
| 4      | 4 Endzone Complex                            | 119A-Machine Room (1M2)                                            | 9/15/2015 | Tyler Hammond                   | Yes                                       | Yes                                  | 2015             | Location is labled 1M2, Outside near loading dock, Signage added.                          |
| 4      | Jowers                                       | A182                                                               | 9/15/2015 | Tyler Hammond                   | Yes                                       | Yes                                  | 2015             | Both Jowers location on same map                                                           |
| 4      | 4 Jowers                                     | A213                                                               | 9/10/2013 | Tyler Hammond                   | Yes                                       | Yes                                  | 2013             |                                                                                            |

Scale: 1

Of 3

Scale:22

Texas State University | san marcos 601 University Drive San Marcos, Texas 78666-4616 Phone: (512)245-3657 Fax (512)245

Fax (512)245-8839

Title: Hines Academic Center - Bldg #510 Ground Level Plot Date: 11/13/2006 File updated: 11/13/2006 File name: Hines\_GroundFloor