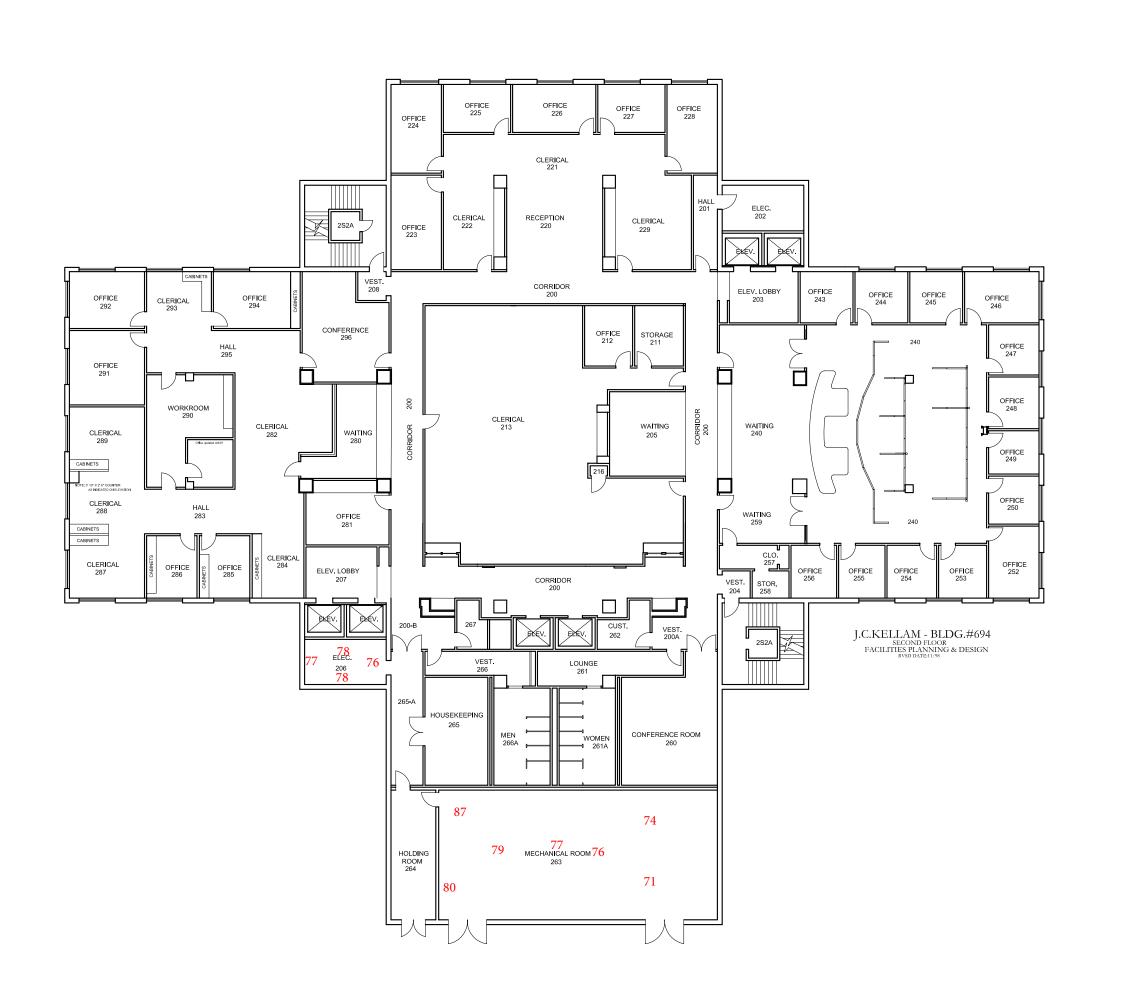

Title: Jackson Hall Water Well Pump House

of 6

Scale:3/16" = 1'-0"

Bldg #694 Title: J.C. Kellum 2nd Floor

Scale:1" Plot Date: 4/9/2007 2ndFloor File updated: 4/4/2007 File name: JC Kellum

20

of 2

Plot Date: 3/2/2011