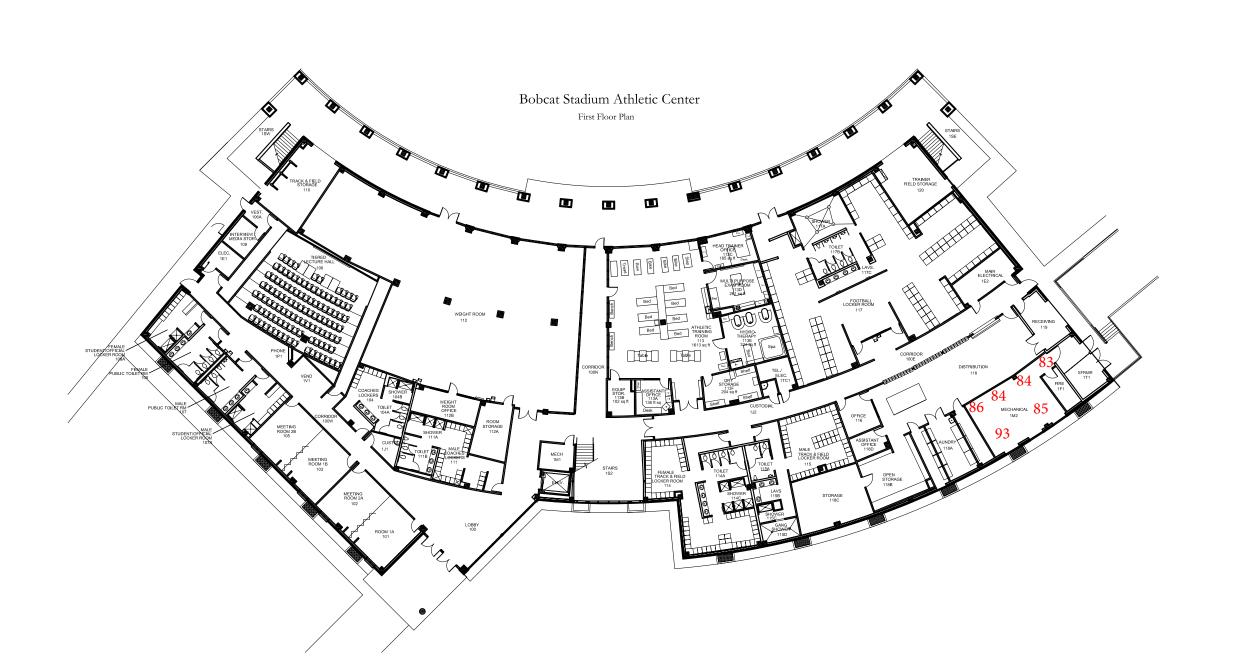

Scale: 1/16" = 1'-0"

ot

| x - Bldg #764           |           | Plot Date: 11/1/2006    |  |
|-------------------------|-----------|-------------------------|--|
| Title: End Zone Complex | 1st Floor | File updated: 11/1/2006 |  |