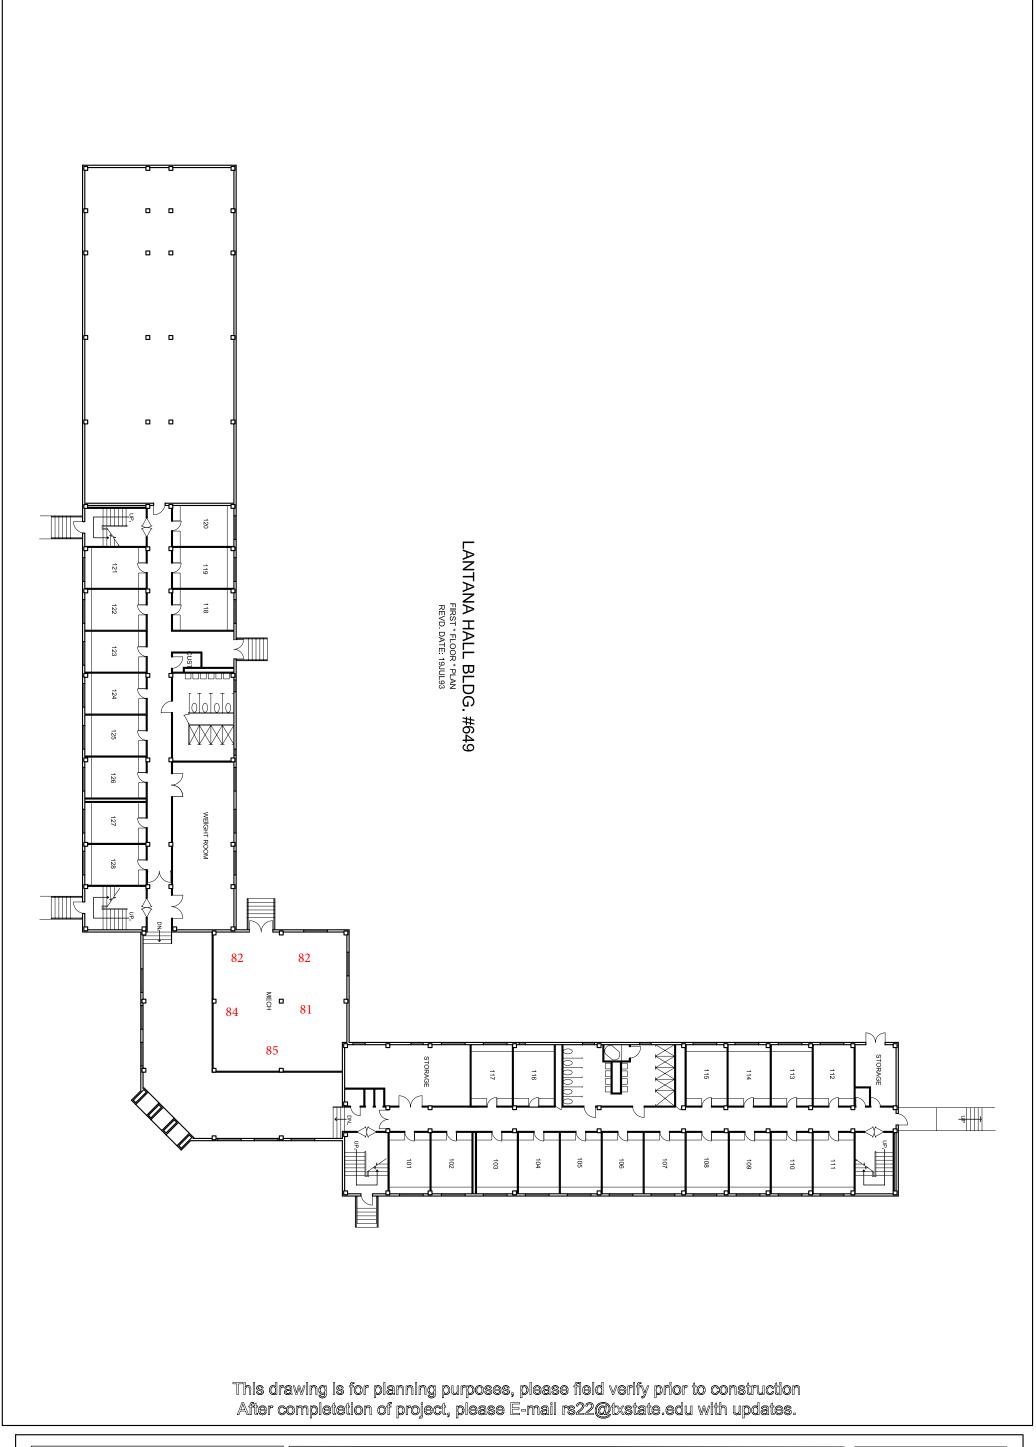

| L      | Texas State Univ                             | University:                                                        | Mas       | ter Lis                         | t of                                      | Roor                                 | ns I             | versity: Master List of Rooms Having Noise                                                 |
|--------|----------------------------------------------|--------------------------------------------------------------------|-----------|---------------------------------|-------------------------------------------|--------------------------------------|------------------|--------------------------------------------------------------------------------------------|
| Campus | Campus Noise Survey Locations September 2015 | 1                                                                  |           |                                 |                                           |                                      |                  |                                                                                            |
| Sound  | evel Meter: Extech Digital S                 | Sound Level Meter: Extech Digital Sound Level Meter - model 407730 |           | Date Calibrated: September 2015 | d: Septem                                 | ber 2015                             |                  |                                                                                            |
| Zone   | Building                                     | Location                                                           | Last      | Inspected by                    | Hearing<br>protection<br>sign<br>required | Hearing<br>protection<br>sign posted | Testing schedule | Comments                                                                                   |
| ,      | 2 LBI Student Center                         | 3rd floor mechanical (3-M.1)                                       | 10/2/2014 | Tyler Hammond                   | Yes                                       | Yes                                  | 2014             |                                                                                            |
| C      | North Campus Housing                         | M-125 Mechanical                                                   | 9/16/2015 | Tyler Hammond                   | No.                                       | No                                   | 2015             |                                                                                            |
| 6      | San Jacinto Hall                             |                                                                    |           |                                 | No                                        | No                                   |                  |                                                                                            |
| 2      | 2 Tower                                      | 1st floor fire pumps                                               |           | Tyler Hammond                   | No                                        | No                                   | 2015             |                                                                                            |
| 2      | 2 UAC                                        | Basement Mechanical 015                                            | 9/17/2013 | Sherri Gore                     | No                                        | No                                   | 2013             |                                                                                            |
| 3      | 3 ASB South                                  | 3rd floor mechanical                                               | 10/3/2014 | Tyler Hammond                   | Yes                                       | Yes                                  | 2014             |                                                                                            |
|        | 3 Aquis Sports                               | compressor                                                         | 9/21/2015 | Tyler Hammond                   | Yes                                       | Yes                                  | 2015             | Spoke to Aqua Sports operator, no changes in sound levels, Using map from past inspection. |
| 3      | 3 Cenntenial Hall                            | Basement/Parking Garage Level                                      | 9/17/2013 | Sherri Gore                     | Yes                                       | Yes                                  | 2013             |                                                                                            |
| 65     | 3 Chemistry                                  | Ground Floor Mechanical                                            | 9/17/2015 | Tyler Hammond                   | Yes                                       | No                                   | 2015             | New Jocation                                                                               |
| , "    | 3 Comal                                      |                                                                    | 9/29/2014 | Tyler Hammond                   | No                                        | No                                   | 2014             |                                                                                            |
| "      | 3 Comal                                      | B3A Mechanical Room                                                | 9/29/2014 | Tyler Hammond                   | No                                        | No                                   | 2014             |                                                                                            |
| 0 60   | 3 Commons                                    | G58                                                                | 9/6/2013  | Sherri Gore                     | No                                        | No                                   | 2013             |                                                                                            |
|        | 3 Commons                                    | GSS                                                                | 9/6/2013  | Sherri Gore                     | Yes                                       | Yes                                  | 2013             |                                                                                            |
|        | 3 Commons                                    | basement mechanical (G101)                                         | 9/6/2013  | Sherri Gore                     | Yes                                       | Yes                                  | 2013             | Sign is not on doors, located inside near piece of noisy equipment                         |
| (n)    | 3 Commons                                    | G102                                                               | 10/3/2014 | Tyler Hammond                   | No                                        | No                                   | 2014             |                                                                                            |
|        | 3 East Chill Plant                           |                                                                    | 9/6/2013  | Sherri Gore                     | Yes                                       | Yes                                  | 2013             |                                                                                            |
|        | 3 Edward Gary Parking                        | 2nd floor electrical room (115)                                    | 9/13/2013 | Sherri Gore                     | Yes                                       | Yes                                  | 2013             |                                                                                            |
| m      | 3 Flowers                                    | 1st floor mechanical                                               | 10/3/2014 | Tyler Hammond                   | Yes                                       | Yes                                  | 2014             |                                                                                            |
| 8      | 3 Hines                                      | First Floor Mechanical                                             | 9/16/2015 | Tyler Hammond                   | No                                        | No                                   | 2015             |                                                                                            |
|        | Hines                                        | Ground Floor Mechanical                                            | 9/16/2015 | Tyler Hammond                   | Yes                                       | Yes-When<br>Running                  | 2015             |                                                                                            |
|        | JOK W                                        | 2nd floor electrical (265A)                                        | 9/21/2015 | Tyler Hammond                   | Yes                                       | Yes                                  | 2015             | Room number changed from 206 to 265A sometime since last<br>inspection                     |
|        | 3 ICK                                        | 2nd floor mech. Hall (265)                                         | 9/10/2013 | Sherri Gore                     | Yes                                       | Yes                                  | 2013             |                                                                                            |
| m      | 3 Lampasas                                   | 3rd Floor                                                          | 9/17/2015 | Tyler Hammond                   | Yes                                       | Yes-When<br>Running                  | 2015             |                                                                                            |
| co.    | 3 Lantana Hall                               | 1st floor mechanical                                               | 9/17/2015 | Tyler Hammond                   | Yes                                       | Yes                                  | 2015             |                                                                                            |
|        | Performing Arts Center                       | Mechanical Room 110                                                | 9/29/2014 | Tyler Hammond                   | No                                        | No                                   | 2014             |                                                                                            |
| 3      | 3 Performing Arts Center                     | Mechanical Room 307                                                | 9/29/2014 | Tyler Hammond                   | No                                        | No                                   | 2014             |                                                                                            |
| 3      | 3 Performing Arts Center                     | Mechanical Room 408                                                | 9/29/2014 | Tyler Hammond                   | No                                        | No                                   | 2014             |                                                                                            |
| 3      | 3 South Chill Plant                          | Cooling Towers                                                     | 9/17/2013 | Sherri Gore                     | Yes                                       | Yes                                  | 2013             |                                                                                            |
| 3      | South Chill Plant                            | Edward Gary PG                                                     | 9/17/2013 | Sherri Gore                     | Yes                                       | Yes                                  | 2013             |                                                                                            |
| 4      | 4 Endzone Complex                            | 119A-Machine Room (1M2)                                            | 9/15/2015 | Tyler Hammond                   | Yes                                       | Yes                                  | 2015             | Location is labled 1M2, Outside near loading dock, Signage added.                          |
| 4      | Jowers                                       | A182                                                               | 9/15/2015 | Tyler Hammond                   | Yes                                       | Yes                                  | 2015             | Both Jowers location on same map                                                           |
| 4      | 4 Jowers                                     | A213                                                               | 9/10/2013 | Tyler Hammond                   | Yes                                       | Yes                                  | 2013             |                                                                                            |