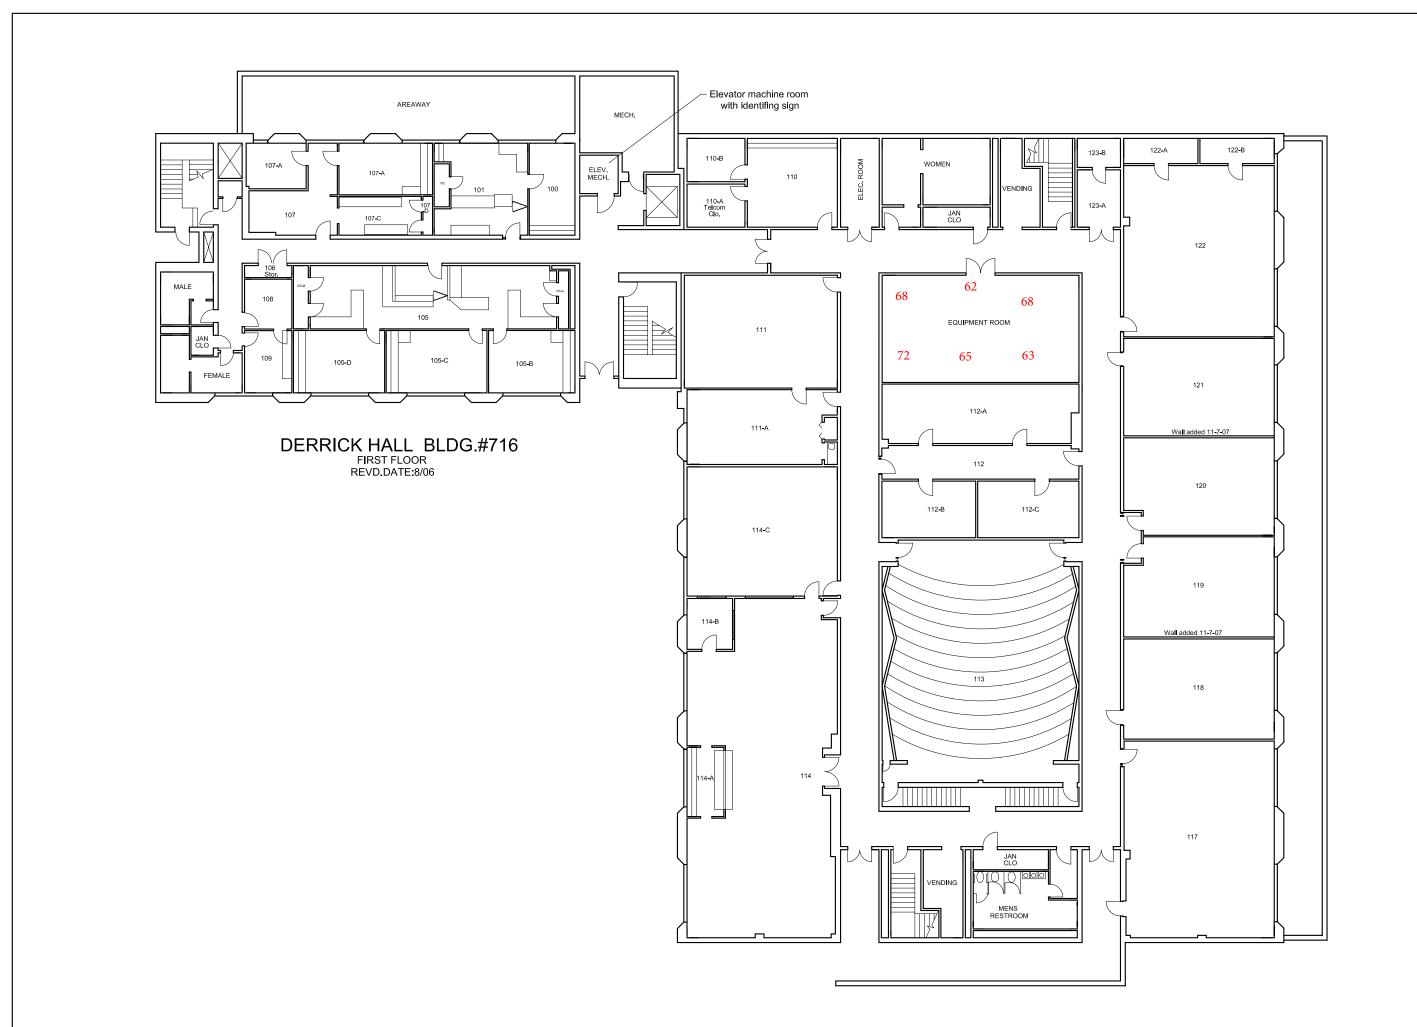

## **Noise Survey Method:**

For 2015, the EHSRM department used an Extech sound level meter model number 407730. The meter does not need external calibration because it is calibrated at the factory. Prior to performing the inspections, each location from the Master List designated as needing a "Hearing Protection Required" sign was inspected to ensure that the posted signs were still in working condition. Typically, the EHSRM department selects 30% of the least recently inspected locations from the Master List to inspect and this procedure was followed for 2015. Two new locations were also identified: Strahan Coliseum mechanical rooms located on the catwalk and the mechanical rooms in Derrick Hall. Although these were not new mechanical rooms, there had been adjustments to the noise levels in these rooms over the past year. For this reason they were inspected and added to the Master List for future inspection.

## **Noise Survey Results:**

The Master List attached shows the locations inspected in red. Neither of the two new locations, Derrick Hall and Strahan Coliseum, exceeded the 85 decibel level so hearing protection signs were not posted. For RFMitte two rooms were listed as needing hearing protection if Equipment Was Operating (1210 and 1225). The safety coordinator reported that there had been no change to the equipment within those spaces so these areas were not measured in 2015. Likewise for for the Aqua Sports Center, there have been no changes to the complressor in the space so measurements were not made. All of the other locations identified for 2015 on the Master List showed no changes in decibel level, therefore the existing signage was left in place. A sign was replaced at FCS mechanical room 160.

Overall, there are 74 locations on the Master List and 21 noise surveys were performed in 2015; 18 old locations and 3 new locations. JCK 2<sup>nd</sup> floor mechanical room was number 206, but is now 265A. Please refer to the following pages to see the maps of each location that was surveyed, along with the dB readings. An updated Master List of the rooms is also attached

| L       | xas State                                    | University:                                                        | Mag       | ster Lis                        | st of                                     | Roor                                 | ns I             | Texas State University: Master List of Rooms Having Noise                              |
|---------|----------------------------------------------|--------------------------------------------------------------------|-----------|---------------------------------|-------------------------------------------|--------------------------------------|------------------|----------------------------------------------------------------------------------------|
| Campus  | Campus Noise Survey Locations September 2015 | otember 2015                                                       |           | 8                               |                                           |                                      |                  |                                                                                        |
| Sound I | Level Meter: Extech Digital S                | Sound Level Meter: Extech Digital Sound Level Meter - model 407730 |           | Date Calibrated: September 2015 | d: Septem                                 | ber 2015                             |                  |                                                                                        |
| Zone    | Building                                     | Location                                                           | Last      | Inspected by                    | Hearing<br>protection<br>sign<br>required | Hearing<br>protection<br>sign posted | Testing schedule | Comments                                                                               |
| 1       | DHRL                                         | M110-Ground Mechanical                                             | 9/16/2015 | Tyler Hammond                   | °Z                                        | No                                   | 2015             |                                                                                        |
| 1       | FCS                                          | 1st floor mechanical (160)                                         | 9/6/2013  | Sherri Gore                     | Yes                                       | Yes                                  | 2013             | Replaced sign; 2015                                                                    |
| 1       | 1 FCS                                        | 1st floor mechanical (116)                                         | 9/6/2013  | Sherri Gore                     | No                                        | No                                   | 2013             |                                                                                        |
| 1       | 1 FCS                                        | 1st floor mechanical (184A)                                        | 9/6/2013  | Sherri Gore                     | No                                        | No                                   | 2013             |                                                                                        |
| 1       | FCS                                          | 2nd floor mechanical (202)                                         | 9/6/2013  | Sherri Gore                     | no                                        | no                                   | 2013             |                                                                                        |
| 1       | 1 FCS                                        | 2nd floor mechanical (291A)                                        | 9/6/2013  | Sherri Gore                     | No                                        | No                                   | 2013             |                                                                                        |
| 1       | 1 FCS                                        | 2nd Floor mechanical (278)                                         | 9/6/2013  | Sherri Gore                     | No                                        | No                                   | 2013             |                                                                                        |
| 1       | 1 Harris Plant                               | Plant Mechanical Room                                              | 9/6/2013  | Sherri Gore                     | Yes                                       | Yes                                  | 2013             |                                                                                        |
| 1       | 1 Harris                                     | 1st floor boiler                                                   | 9/30/2014 | Tyler Hammond                   | Yes                                       | Yes                                  | 2014             |                                                                                        |
| 1       | 1 Recycle Center                             | Compactor Area                                                     | 9/30/2014 | Tyler Hammond                   | Yes                                       | Yes                                  | 2014             | Protection required when equipment is running                                          |
|         | JCMitte                                      | Outside Sculpting Area                                             | 10/6/2014 | Tyler Hammond                   | Yes                                       |                                      | 2014             | Protection required when equipment is running                                          |
|         | 1 RF Witte                                   | Room [2](0                                                         | 9/22/2015 | Tyler Hammond                   | Yes                                       | Yes-When<br>Running                  | 2015             | Pulled map from previous 2012 inspecton, space operator says no<br>change in equipment |
| 1       | RF Mitte                                     | Room 1211                                                          | 9/12/2013 | Sherri Gore                     | Yes                                       |                                      | 2013             | Sounds vary from instruments being used to not                                         |
|         | 1 RF Mitte                                   | Room 1223                                                          | 9/12/2013 | Sherri Gore                     | Yes                                       | Yes                                  | 2013             | Sounds vary from instruments being used to not                                         |
|         | DE NOME                                      | 1975                                                               | 5102/20/6 | Tyler Hammond                   | V.ec                                      | Vec                                  | 2015             | Pulled map from previous 2012 inspecton; space operator says no<br>change in equipment |
|         | RF Mitte                                     | Room 1236 (back hallway)                                           | 10/7/2014 | Tyler Hammond                   | °N ON                                     |                                      | 2014             | Readings around 80-81 dB, but workers typically wear hearing protection                |
| -       | 1 RF Mitte                                   | Room 1248                                                          | 9/12/2013 | Sherri Gore                     | Yes                                       | Yes                                  | 2013             |                                                                                        |
| -       | Supple                                       | Basement                                                           | 10/6/2014 | Tyler Hammond                   | Yes                                       | Yes                                  | 2014             |                                                                                        |
| 1       | Student Rec                                  | 3rd Floor                                                          | 10/6/2014 | Tyler Hammond                   | No                                        | No                                   | 2014             |                                                                                        |
| 1       | 1 West Campus Housing                        | Fire Pump Room                                                     |           |                                 | No                                        | No                                   |                  |                                                                                        |
| -       | 1 West Campus Housing                        | Mechanical Room                                                    | 9/29/2014 | Tyler Hammond                   | No                                        | No                                   | 2014             |                                                                                        |
| 73      | 2 Alkek Library                              | basement HVAC                                                      | 10/2/2014 | Tyler Hammond                   | Yes                                       | Yes                                  | 2014             |                                                                                        |
| CI      | Alkek Library                                | 1st floor mechanical (M101)                                        | 9/16/2015 | Tyler Hammond                   | Yes                                       | Yes                                  | 2015             | Over 85 deibels when compressor is running                                             |
| 61      | 2 Co-Gen                                     | Plant Mechanical Room                                              | 9/6/2013  | Sherri Gore                     | Yes                                       | Yes                                  | 2013             |                                                                                        |
| 2       | 2 Denrick Hall                               | 1st Floor Mechanical Room                                          | 9/22/2015 | Tyler Hammond                   | No                                        | No                                   | 2015             | New Iocation                                                                           |
| e       | Derrick Hall                                 | Roof Mechanical                                                    | 9/22/2015 | Tyler Hammond                   | No                                        | No                                   | 2015             | New Jocation                                                                           |
| 71      | 2 Evans Liberal Arts                         | 1st floor mechanical                                               | 9/6/2013  | Sherri Gore                     | No                                        | No                                   | 2013             |                                                                                        |
| 2       | 2 Evans Liberal Arts                         | 2nd floor mechanical                                               | 9/6/2013  | Sherri Gore                     | No                                        | No                                   | 2013             |                                                                                        |
| 2       | 2 Evans Liberal Arts                         | 3rd floor mechanical                                               | 9/6/2013  | Sherri Gore                     | No                                        | No                                   | 2013             |                                                                                        |
| 2       | 2 Evans Liberal Arts                         | Below stage electrical room                                        |           | Tyler Hammond                   | No                                        | No                                   | 2014             |                                                                                        |
| 2       | 2 Health Professions                         | 1st floor/basement mech.                                           | 9/16/2015 | Tyler Hammond                   | Yes                                       | Yes                                  | 2015             |                                                                                        |
| 2       | 2 Health Professions                         | 1st floor mechanical                                               | 10/6/2014 | Tyler Hammond                   | Yes                                       | Yes                                  | 2014             |                                                                                        |
| 61      | Jackson Hall                                 | Fire pumps                                                         | 9/23/2015 | Tyler Hammond                   | °Z                                        | No                                   | 2015             |                                                                                        |
| 2       | 2 Jones Dining Hall                          | Basement mechanical                                                | 10/6/2014 | Tyler Hammond                   | Yes                                       | Yes                                  | 2014             | Hearing protection needed when equipment is running                                    |