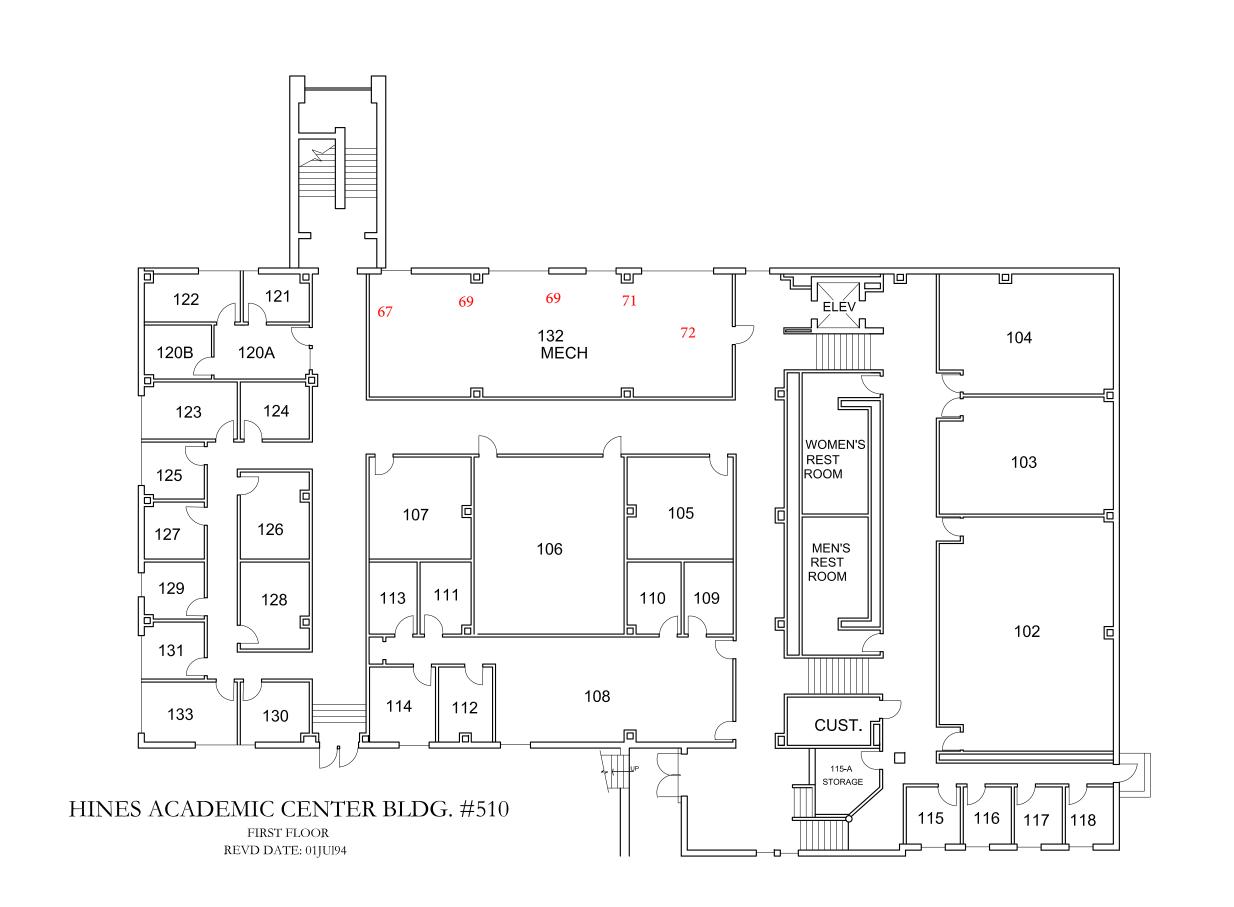

Overall, there are 74 locations on the Master List and 21 noise surveys were performed in 2015; 18 old locations and 3 new locations. JCK 2<sup>nd</sup> floor mechanical room was number 206, but is now 265A. Please refer to the following pages to see the maps of each location that was surveyed, along with the dB readings. An updated Master List of the rooms is also attached

| L      | Texas State Univ                             | University:                                                        | Mas       | ter Lis                         | t of                                      | Roor                                 | ns I             | versity: Master List of Rooms Having Noise                                                 |
|--------|----------------------------------------------|--------------------------------------------------------------------|-----------|---------------------------------|-------------------------------------------|--------------------------------------|------------------|--------------------------------------------------------------------------------------------|
| Campus | Campus Noise Survey Locations September 2015 | 1                                                                  |           |                                 |                                           |                                      |                  |                                                                                            |
| Sound  | evel Meter: Extech Digital S                 | Sound Level Meter: Extech Digital Sound Level Meter - model 407730 |           | Date Calibrated: September 2015 | d: Septem                                 | ber 2015                             |                  |                                                                                            |
| Zone   | Building                                     | Location                                                           | Last      | Inspected by                    | Hearing<br>protection<br>sign<br>required | Hearing<br>protection<br>sign posted | Testing schedule | Comments                                                                                   |
| ,      | 2 LBI Student Center                         | 3rd floor mechanical (3-M.1)                                       | 10/2/2014 | Tyler Hammond                   | Yes                                       | Yes                                  | 2014             |                                                                                            |
| C      | North Campus Housing                         | M-125 Mechanical                                                   | 9/16/2015 | Tyler Hammond                   | No.                                       | No                                   | 2015             |                                                                                            |
| 6      | San Jacinto Hall                             |                                                                    |           |                                 | No                                        | No                                   |                  |                                                                                            |
| 2      | 2 Tower                                      | 1st floor fire pumps                                               |           | Tyler Hammond                   | No                                        | No                                   | 2015             |                                                                                            |
| 2      | 2 UAC                                        | Basement Mechanical 015                                            | 9/17/2013 | Sherri Gore                     | No                                        | No                                   | 2013             |                                                                                            |
| 3      | 3 ASB South                                  | 3rd floor mechanical                                               | 10/3/2014 | Tyler Hammond                   | Yes                                       | Yes                                  | 2014             |                                                                                            |
|        | 3 Aquis Sports                               | compressor                                                         | 9/21/2015 | Tyler Hammond                   | Yes                                       | Yes                                  | 2015             | Spoke to Aqua Sports operator, no changes in sound levels, Using map from past inspection. |
| 3      | 3 Cenntenial Hall                            | Basement/Parking Garage Level                                      | 9/17/2013 | Sherri Gore                     | Yes                                       | Yes                                  | 2013             |                                                                                            |
| 65     | 3 Chemistry                                  | Ground Floor Mechanical                                            | 9/17/2015 | Tyler Hammond                   | Yes                                       | No                                   | 2015             | New Jocation                                                                               |
| , "    | 3 Comal                                      |                                                                    | 9/29/2014 | Tyler Hammond                   | No                                        | No                                   | 2014             |                                                                                            |
| "      | 3 Comal                                      | B3A Mechanical Room                                                | 9/29/2014 | Tyler Hammond                   | No                                        | No                                   | 2014             |                                                                                            |
| 0 60   | 3 Commons                                    | G58                                                                | 9/6/2013  | Sherri Gore                     | No                                        | No                                   | 2013             |                                                                                            |
|        | 3 Commons                                    | GSS                                                                | 9/6/2013  | Sherri Gore                     | Yes                                       | Yes                                  | 2013             |                                                                                            |
|        | 3 Commons                                    | basement mechanical (G101)                                         | 9/6/2013  | Sherri Gore                     | Yes                                       | Yes                                  | 2013             | Sign is not on doors, located inside near piece of noisy equipment                         |
| (n)    | 3 Commons                                    | G102                                                               | 10/3/2014 | Tyler Hammond                   | No                                        | No                                   | 2014             |                                                                                            |
|        | 3 East Chill Plant                           |                                                                    | 9/6/2013  | Sherri Gore                     | Yes                                       | Yes                                  | 2013             |                                                                                            |
|        | 3 Edward Gary Parking                        | 2nd floor electrical room (115)                                    | 9/13/2013 | Sherri Gore                     | Yes                                       | Yes                                  | 2013             |                                                                                            |
| m      | 3 Flowers                                    | 1st floor mechanical                                               | 10/3/2014 | Tyler Hammond                   | Yes                                       | Yes                                  | 2014             |                                                                                            |
| 8      | 3 Hines                                      | First Floor Mechanical                                             | 9/16/2015 | Tyler Hammond                   | No                                        | No                                   | 2015             |                                                                                            |
|        | Hines                                        | Ground Floor Mechanical                                            | 9/16/2015 | Tyler Hammond                   | Yes                                       | Yes-When<br>Running                  | 2015             |                                                                                            |
|        | JOK W                                        | 2nd floor electrical (265A)                                        | 9/21/2015 | Tyler Hammond                   | Yes                                       | Yes                                  | 2015             | Room number changed from 206 to 265A sometime since last<br>inspection                     |
|        | 3 ICK                                        | 2nd floor mech. Hall (265)                                         | 9/10/2013 | Sherri Gore                     | Yes                                       | Yes                                  | 2013             |                                                                                            |
| m      | 3 Lampasas                                   | 3rd Floor                                                          | 9/17/2015 | Tyler Hammond                   | Yes                                       | Yes-When<br>Running                  | 2015             |                                                                                            |
| co.    | 3 Lantana Hall                               | 1st floor mechanical                                               | 9/17/2015 | Tyler Hammond                   | Yes                                       | Yes                                  | 2015             |                                                                                            |
|        | Performing Arts Center                       | Mechanical Room 110                                                | 9/29/2014 | Tyler Hammond                   | No                                        | No                                   | 2014             |                                                                                            |
| 3      | 3 Performing Arts Center                     | Mechanical Room 307                                                | 9/29/2014 | Tyler Hammond                   | No                                        | No                                   | 2014             |                                                                                            |
| 3      | 3 Performing Arts Center                     | Mechanical Room 408                                                | 9/29/2014 | Tyler Hammond                   | No                                        | No                                   | 2014             |                                                                                            |
| 3      | 3 South Chill Plant                          | Cooling Towers                                                     | 9/17/2013 | Sherri Gore                     | Yes                                       | Yes                                  | 2013             |                                                                                            |
| 3      | South Chill Plant                            | Edward Gary PG                                                     | 9/17/2013 | Sherri Gore                     | Yes                                       | Yes                                  | 2013             |                                                                                            |
| 4      | 4 Endzone Complex                            | 119A-Machine Room (1M2)                                            | 9/15/2015 | Tyler Hammond                   | Yes                                       | Yes                                  | 2015             | Location is labled 1M2, Outside near loading dock, Signage added.                          |
| 4      | Jowers                                       | A182                                                               | 9/15/2015 | Tyler Hammond                   | Yes                                       | Yes                                  | 2015             | Both Jowers location on same map                                                           |
| 4      | 4 Jowers                                     | A213                                                               | 9/10/2013 | Tyler Hammond                   | Yes                                       | Yes                                  | 2013             |                                                                                            |