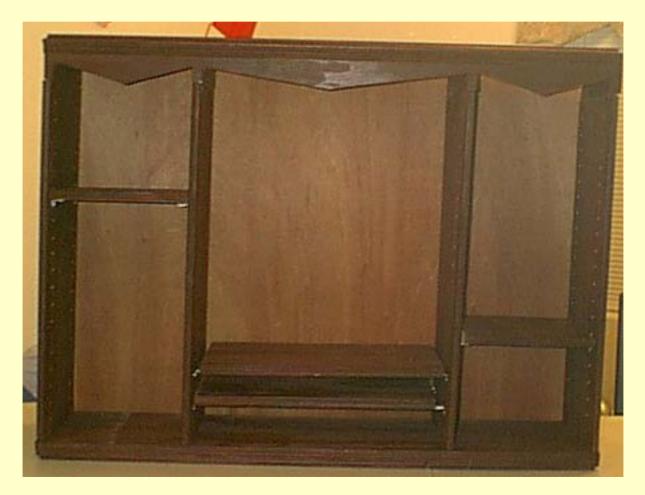

#### **Concept Sketches**

- •Top, middle and bottom held together by pegs.
- •Stackable entertainment center
- •Pegs are located throughout
- •entertainment center

#### Customer needs satisfies:

- provides flexibility for changing
- •storage needs.
- •survives the impact of moving
- holds various weights
- Maximizes storage space

- notches run throughout side, back and front walls
- •have more width than the shelf
- •3 sections left, middle, right
- shelving for each section
- •shelves placed anywhere for any design or storage needs
- •easy to disassemble

#### Does not satisfy:

1.) Incorporates fixtures and handles

#### Assembly drawing and assembled CAD