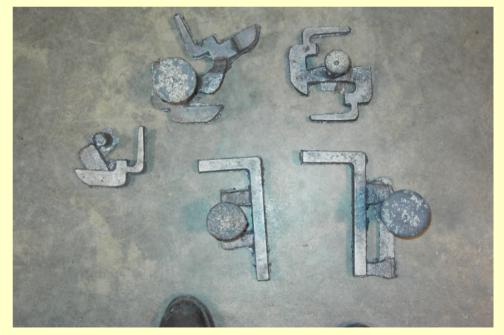

hout side, back and front walls
- •have more width than the shelf
- •3 sections left, middle, right
- shelving for each section
- •shelves placed anywhere for any design or storage needs
- •easy to disassemble

#### Does not satisfy:

1.) Incorporates fixtures and handles

#### Assembly drawing and assembled CAD



#### **CEC** creation









#### CEC creation



#### LAZY SURFER

Brock Foster Danny White Corey Brooks Anthony Gonzalez

#### **Sketches**









#### **CAD Drawings**





### Prototype





## Keychain

-----

Michael Grayson Nathan Mulenberg Cris Martinez Daniel Shelton

-













# Product In Use

Order Your Keychain Today Matt Burnett David Chan Chris Robertson J.R. Urbina

# A Modified C-Clamp



#### **Concept Sketches**



#### Final Concept



## Foundry





#### **Final Product**



#### Humidors

Tim Thomas Stefan Emami Sharon Roxas James Jorge

#### Compe

 Streng
– CIM ( high

> Quai (Pro

- The

Weak

James Jorge

#### Humidor Product Assembly



James Jorge

#### **Fundamental Product**



#### EZ Hammock

0

Edward Salinas Robert Salinas Jesse Hancock Tim Currie

DECIMAL EQUIVALENTS

# Final Design



### Prototype







# Prototype



### Expert panel (Judges)