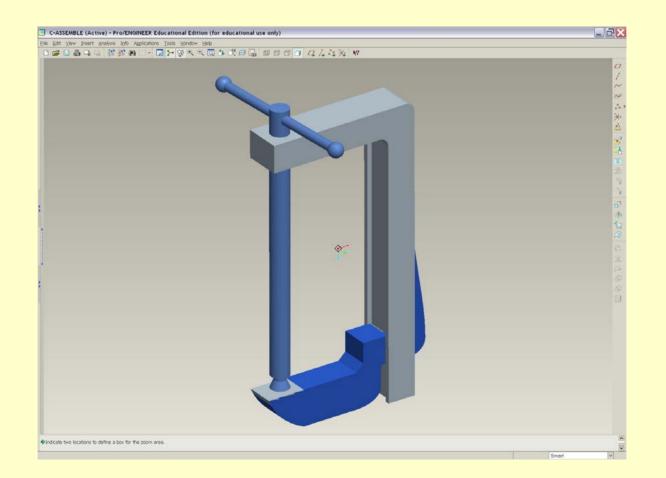

tches run throughout side, back and front walls
- •have more width than the shelf
- •3 sections left, middle, right
- shelving for each section
- •shelves placed anywhere for any design or storage needs
- •easy to disassemble

#### Does not satisfy:

1.) Incorporates fixtures and handles

#### Assembly drawing and assembled CAD



#### **CEC** creation









#### CEC creation



#### LAZY SURFER

Brock Foster Danny White Corey Brooks Anthony Gonzalez

#### **Sketches**









#### **CAD Drawings**





### Prototype





## Keychain

-----

Michael Grayson Nathan Mulenberg Cris Martinez Daniel Shelton

-













# Product In Use

Order Your Keychain Today Matt Burnett David Chan Chris Robertson J.R. Urbina

# A Modified C-Clamp



#### **Concept Sketches**



#### Final Concept



## Foundry





#### **Final Product**



#### Humidors

Tim Thomas Stefan Emami Sharon Roxas James Jorge

#### Compe

 Streng
– CIM ( high

> Quai (Pro

- The

Weak

James Jorge

#### Humidor Product Assembly



James Jorge

#### **Fundamental Product**



#### EZ Hammock

0

Edward Salinas Robert Salinas Jesse Hancock Tim Currie

DECIMAL EQUIVALENTS

# Final Design



### Prototype







# Prototype



### Expert panel (Judges)