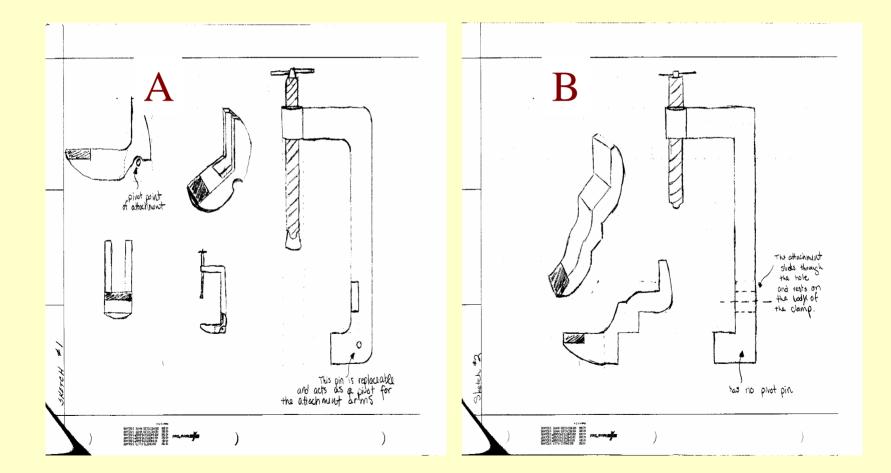

storage space



- notches run throughout side, back and front walls
- •have more width than the shelf
- •3 sections left, middle, right
- shelving for each section
- •shelves placed anywhere for any design or storage needs
- •easy to disassemble

#### Does not satisfy:

1.) Incorporates fixtures and handles

#### Assembly drawing and assembled CAD



#### **CEC** creation









#### CEC creation



#### LAZY SURFER

Brock Foster Danny White Corey Brooks Anthony Gonzalez

#### **Sketches**









#### **CAD Drawings**





### Prototype





## Keychain

-----

Michael Grayson Nathan Mulenberg Cris Martinez Daniel Shelton

-













# Product In Use

Order Your Keychain Today Matt Burnett David Chan Chris Robertson J.R. Urbina

# A Modified C-Clamp



#### **Concept Sketches**



#### Final Concept



## Foundry





#### **Final Product**



#### Humidors

Tim Thomas Stefan Emami Sharon Roxas James Jorge

#### Compe

 Streng
– CIM ( high

> Quai (Pro

- The

Weak

James Jorge

#### Humidor Product Assembly



James Jorge

#### **Fundamental Product**



#### EZ Hammock

0

Edward Salinas Robert Salinas Jesse Hancock Tim Currie

DECIMAL EQUIVALENTS

# Final Design



### Prototype







# Prototype



### Expert panel (Judges)