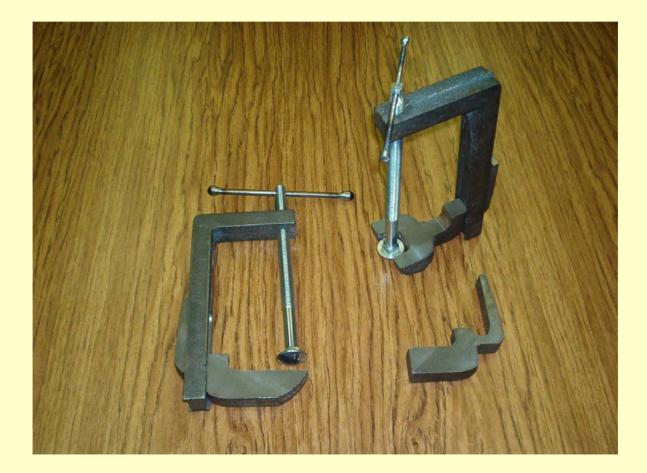

walls
- •have more width than the shelf
- •3 sections left, middle, right
- shelving for each section
- •shelves placed anywhere for any design or storage needs
- •easy to disassemble

#### Does not satisfy:

1.) Incorporates fixtures and handles

#### Assembly drawing and assembled CAD



#### **CEC** creation









#### CEC creation



#### LAZY SURFER

Brock Foster Danny White Corey Brooks Anthony Gonzalez

#### **Sketches**









#### **CAD Drawings**





### Prototype





## Keychain

-----

Michael Grayson Nathan Mulenberg Cris Martinez Daniel Shelton

-













# Product In Use

Order Your Keychain Today Matt Burnett David Chan Chris Robertson J.R. Urbina

# A Modified C-Clamp



#### **Concept Sketches**



#### Final Concept



## Foundry





#### **Final Product**



#### Humidors

Tim Thomas Stefan Emami Sharon Roxas James Jorge

#### Compe

 Streng
– CIM ( high

> Quai (Pro

- The

Weak

James Jorge

#### Humidor Product Assembly



James Jorge

#### **Fundamental Product**



#### EZ Hammock

0

Edward Salinas Robert Salinas Jesse Hancock Tim Currie

DECIMAL EQUIVALENTS

# Final Design



### Prototype







# Prototype



### Expert panel (Judges)