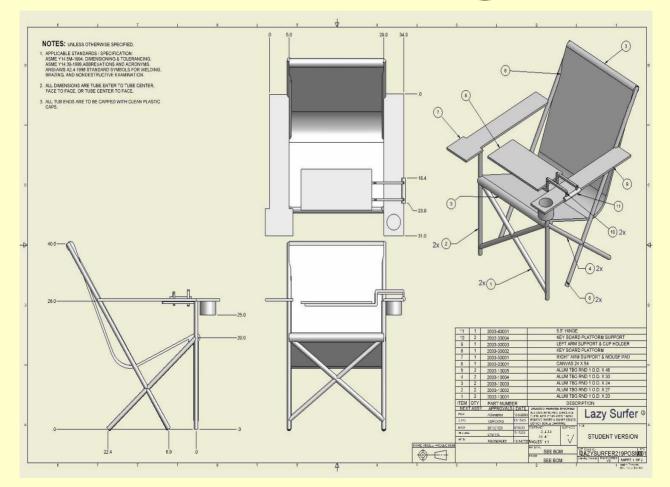

m held together by pegs.
- •Stackable entertainment center
- •Pegs are located throughout
- •entertainment center

#### Customer needs satisfies:

- provides flexibility for changing
- •storage needs.
- •survives the impact of moving
- holds various weights
- Maximizes storage space



- notches run throughout side, back and front walls
- •have more width than the shelf
- •3 sections left, middle, right
- shelving for each section
- •shelves placed anywhere for any design or storage needs
- •easy to disassemble

#### Does not satisfy:

1.) Incorporates fixtures and handles

#### Assembly drawing and assembled CAD



#### **CEC** creation









#### CEC creation



#### LAZY SURFER

Brock Foster Danny White Corey Brooks Anthony Gonzalez

#### **Sketches**









#### **CAD Drawings**





### Prototype





## Keychain

-----

Michael Grayson Nathan Mulenberg Cris Martinez Daniel Shelton

-













# Product In Use

Order Your Keychain Today Matt Burnett David Chan Chris Robertson J.R. Urbina

# A Modified C-Clamp



#### **Concept Sketches**



#### Final Concept



## Foundry





#### **Final Product**



#### Humidors

Tim Thomas Stefan Emami Sharon Roxas James Jorge

#### Compe

 Streng
– CIM ( high

> Quai (Pro

- The

Weak

James Jorge

#### Humidor Product Assembly



James Jorge

#### **Fundamental Product**



#### EZ Hammock

0

Edward Salinas Robert Salinas Jesse Hancock Tim Currie

DECIMAL EQUIVALENTS

# Final Design



### Prototype







# Prototype



### Expert panel (Judges)