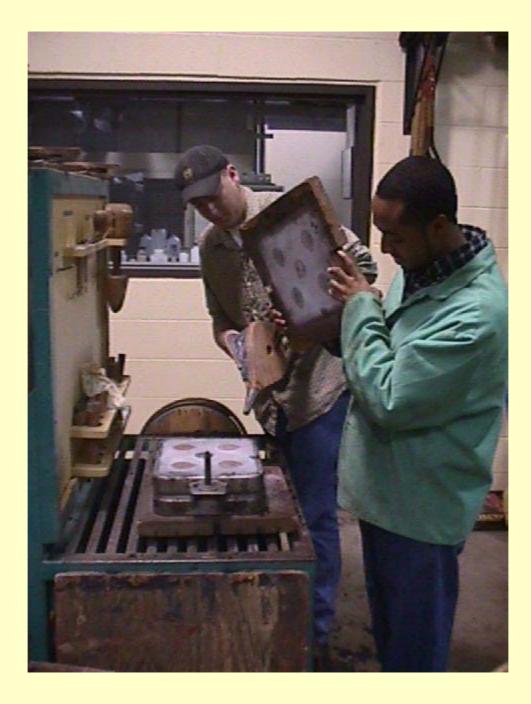

Customer needs satisfies:

- provides flexibility for changing
- •storage needs.
- •survives the impact of moving
- holds various weights
- Maximizes storage space



- notches run throughout side, back and front walls
- •have more width than the shelf
- •3 sections left, middle, right
- shelving for each section
- •shelves placed anywhere for any design or storage needs
- •easy to disassemble

#### Does not satisfy:

1.) Incorporates fixtures and handles

#### Assembly drawing and assembled CAD



#### **CEC** creation









#### CEC creation



#### LAZY SURFER

Brock Foster Danny White Corey Brooks Anthony Gonzalez

#### **Sketches**









#### **CAD Drawings**





### Prototype





## Keychain

-----

Michael Grayson Nathan Mulenberg Cris Martinez Daniel Shelton

-













# Product In Use

Order Your Keychain Today Matt Burnett David Chan Chris Robertson J.R. Urbina

# A Modified C-Clamp



#### **Concept Sketches**



#### Final Concept



## Foundry





#### **Final Product**



#### Humidors

Tim Thomas Stefan Emami Sharon Roxas James Jorge

#### Compe

 Streng
– CIM ( high

> Quai (Pro

- The

Weak

James Jorge

#### Humidor Product Assembly



James Jorge

#### **Fundamental Product**



#### EZ Hammock

0

Edward Salinas Robert Salinas Jesse Hancock Tim Currie

DECIMAL EQUIVALENTS

# Final Design



### Prototype







# Prototype



### Expert panel (Judges)