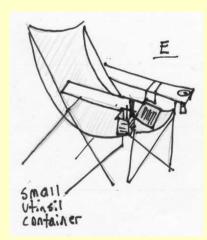

- •Top, middle and bottom held together by pegs.
- •Stackable entertainment center
- •Pegs are located throughout
- •entertainment center

#### Customer needs satisfies:

- provides flexibility for changing
- •storage needs.
- •survives the impact of moving
- holds various weights
- Maximizes storage space



- notches run throughout side, back and front walls
- •have more width than the shelf
- •3 sections left, middle, right
- shelving for each section
- •shelves placed anywhere for any design or storage needs
- •easy to disassemble

#### Does not satisfy:

1.) Incorporates fixtures and handles

#### Assembly drawing and assembled CAD



#### **CEC** creation









#### CEC creation



#### LAZY SURFER

Brock Foster Danny White Corey Brooks Anthony Gonzalez

#### **Sketches**









#### **CAD Drawings**





### Prototype





## Keychain

-----

Michael Grayson Nathan Mulenberg Cris Martinez Daniel Shelton

-













# Product In Use

Order Your Keychain Today Matt Burnett David Chan Chris Robertson J.R. Urbina

# A Modified C-Clamp



#### **Concept Sketches**



#### Final Concept



## Foundry





#### **Final Product**



#### Humidors

Tim Thomas Stefan Emami Sharon Roxas James Jorge

#### Compe

 Streng
– CIM ( high

> Quai (Pro

- The

Weak

James Jorge

#### Humidor Product Assembly



James Jorge

#### **Fundamental Product**



#### EZ Hammock

0

Edward Salinas Robert Salinas Jesse Hancock Tim Currie

DECIMAL EQUIVALENTS

# Final Design



### Prototype







# Prototype



### Expert panel (Judges)