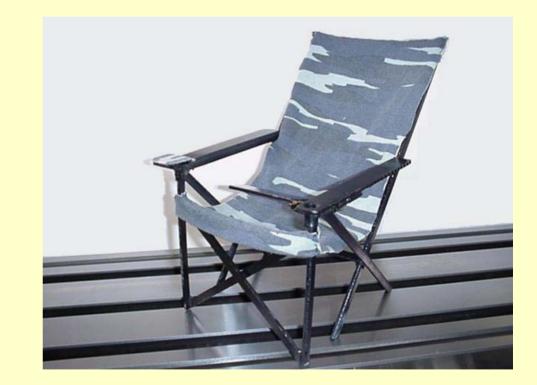

gs.
- •Stackable entertainment center
- •Pegs are located throughout
- •entertainment center

#### Customer needs satisfies:

- provides flexibility for changing
- •storage needs.
- •survives the impact of moving
- holds various weights
- Maximizes storage space



- notches run throughout side, back and front walls
- •have more width than the shelf
- •3 sections left, middle, right
- shelving for each section
- •shelves placed anywhere for any design or storage needs
- •easy to disassemble

#### Does not satisfy:

1.) Incorporates fixtures and handles

#### Assembly drawing and assembled CAD



#### **CEC** creation









#### CEC creation



#### LAZY SURFER

Brock Foster Danny White Corey Brooks Anthony Gonzalez

#### **Sketches**









#### **CAD Drawings**





### Prototype





## Keychain

-----

Michael Grayson Nathan Mulenberg Cris Martinez Daniel Shelton

-













# Product In Use

Order Your Keychain Today Matt Burnett David Chan Chris Robertson J.R. Urbina

# A Modified C-Clamp



#### **Concept Sketches**



#### Final Concept



## Foundry





#### **Final Product**



#### Humidors

Tim Thomas Stefan Emami Sharon Roxas James Jorge

#### Compe

 Streng
– CIM ( high

> Quai (Pro

- The

Weak

James Jorge

#### Humidor Product Assembly



James Jorge

#### **Fundamental Product**



#### EZ Hammock

0

Edward Salinas Robert Salinas Jesse Hancock Tim Currie

DECIMAL EQUIVALENTS

# Final Design



### Prototype







# Prototype



### Expert panel (Judges)