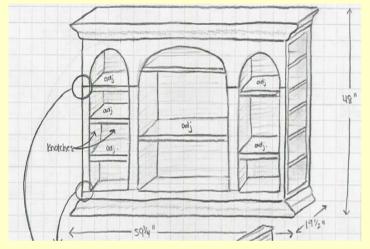

#### **Concept Sketches**

- •Top, middle and bottom held together by pegs.
- •Stackable entertainment center
- •Pegs are located throughout
- •entertainment center

#### Customer needs satisfies:

- provides flexibility for changing
- •storage needs.
- •survives the impact of moving
- holds various weights
- Maximizes storage space

- notches run throughout side, back and front walls
- •have more width than the shelf
- •3 sections left, middle, right
- shelving for each section
- •shelves placed anywhere for any design or storage needs
- •easy to disassemble