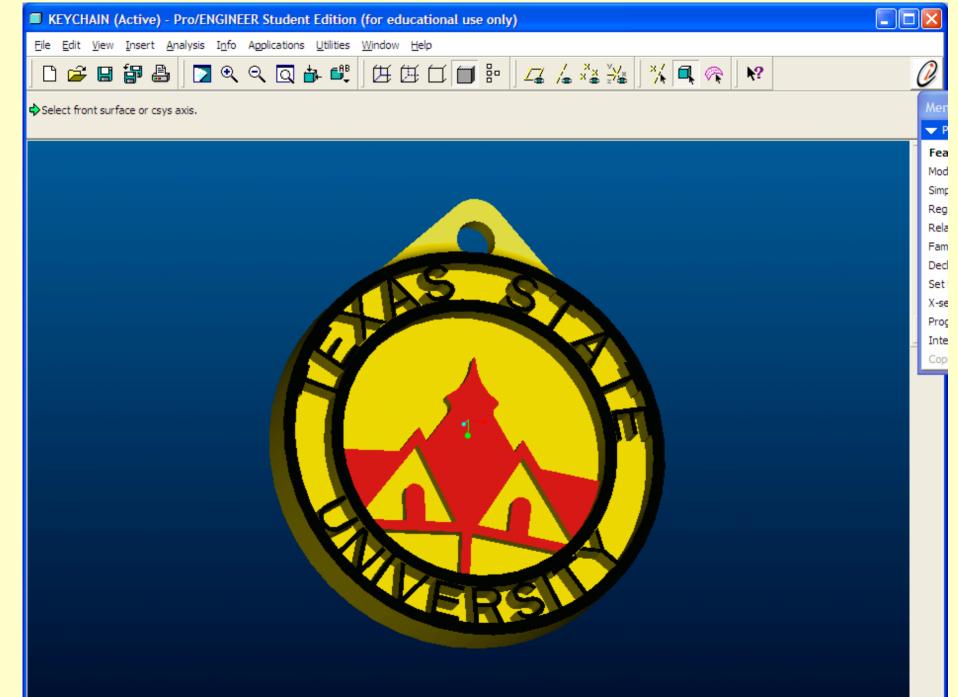

#### Customer needs satisfies:

- provides flexibility for changing
- •storage needs.
- •survives the impact of moving
- holds various weights
- Maximizes storage space



- notches run throughout side, back and front walls
- •have more width than the shelf
- •3 sections left, middle, right
- shelving for each section
- •shelves placed anywhere for any design or storage needs
- •easy to disassemble

#### Does not satisfy:

1.) Incorporates fixtures and handles

#### Assembly drawing and assembled CAD



#### **CEC** creation









#### CEC creation



#### LAZY SURFER

Brock Foster Danny White Corey Brooks Anthony Gonzalez

#### **Sketches**









#### **CAD Drawings**





### Prototype





## Keychain

-----

Michael Grayson Nathan Mulenberg Cris Martinez Daniel Shelton

-













# Product In Use

Order Your Keychain Today Matt Burnett David Chan Chris Robertson J.R. Urbina

# A Modified C-Clamp



#### **Concept Sketches**



#### Final Concept



## Foundry





#### **Final Product**



#### Humidors

Tim Thomas Stefan Emami Sharon Roxas James Jorge

#### Compe

 Streng
– CIM ( high

> Quai (Pro

- The

Weak

James Jorge

#### Humidor Product Assembly



James Jorge

#### **Fundamental Product**



#### EZ Hammock

0

Edward Salinas Robert Salinas Jesse Hancock Tim Currie

DECIMAL EQUIVALENTS

# Final Design



### Prototype







# Prototype



### Expert panel (Judges)