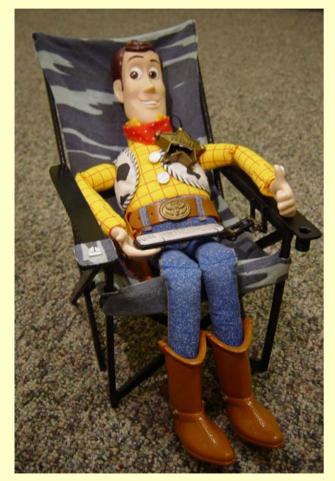

pegs.
- •Stackable entertainment center
- •Pegs are located throughout
- •entertainment center

#### Customer needs satisfies:

- provides flexibility for changing
- •storage needs.
- •survives the impact of moving
- holds various weights
- Maximizes storage space



- notches run throughout side, back and front walls
- •have more width than the shelf
- •3 sections left, middle, right
- shelving for each section
- •shelves placed anywhere for any design or storage needs
- •easy to disassemble

#### Does not satisfy:

1.) Incorporates fixtures and handles

#### Assembly drawing and assembled CAD



#### **CEC** creation









#### CEC creation



#### LAZY SURFER

Brock Foster Danny White Corey Brooks Anthony Gonzalez

#### **Sketches**









#### **CAD Drawings**





### Prototype





## Keychain

-----

Michael Grayson Nathan Mulenberg Cris Martinez Daniel Shelton

-













# Product In Use

Order Your Keychain Today Matt Burnett David Chan Chris Robertson J.R. Urbina

# A Modified C-Clamp



#### **Concept Sketches**



#### Final Concept



## Foundry





#### **Final Product**



#### Humidors

Tim Thomas Stefan Emami Sharon Roxas James Jorge

#### Compe

 Streng
– CIM ( high

> Quai (Pro

- The

Weak

James Jorge

#### Humidor Product Assembly



James Jorge

#### **Fundamental Product**



#### EZ Hammock

0

Edward Salinas Robert Salinas Jesse Hancock Tim Currie

DECIMAL EQUIVALENTS

# Final Design



### Prototype







# Prototype



### Expert panel (Judges)