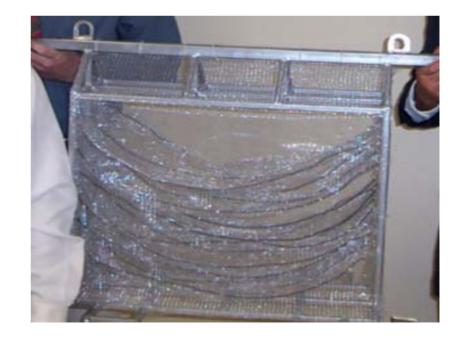

Texas State University- San Marcos Department of Engineering and Technology

#### 2005 Best Product Development Contest Award



### **2005 Best Team:** FlexFORM Automated curb maker

Julio Mata Naureen Wahed John Morgan Dillon Doyle





#### Manufacturing









#### Programmable heater













### Honeycomb Cleaners (Goodrich)

John Buehrig Kris Harm Angel Bueno Jesse Suarez

0.0















## **Cleaning Process**









#### **Burrliminator** (Thermon)

Zeb Stewart Katie McDonald Will Reese Jonathan Mazoch









## Hinge design (Widelite)

Cody Jinkins Blake Bailey Amy Ortiz Tito Neri



## Concept Scoring



|                                   |             | Concept                     |                   |                             |                   |                             |                   |
|-----------------------------------|-------------|-----------------------------|-------------------|-----------------------------|-------------------|-----------------------------|-------------------|
|                                   |             | A<br>Slotted Hinge w/ Latch |                   | E<br>Hydraulics w/ Cam Lock |                   | G<br>Four