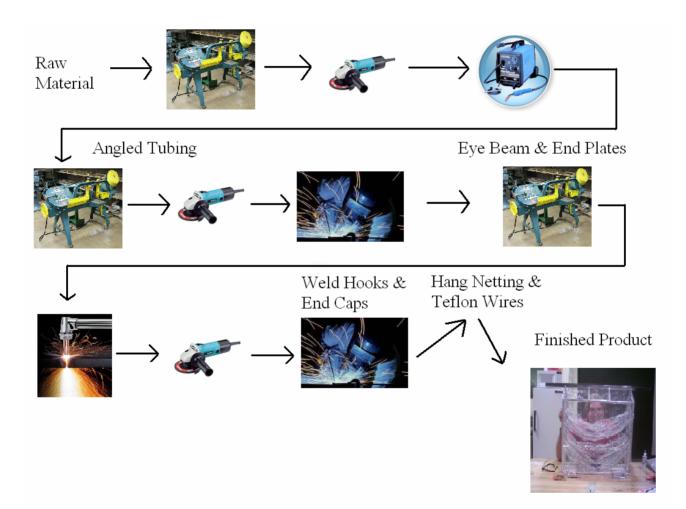

Texas State University- San Marcos Department of Engineering and Technology

#### 2005 Best Product Development Contest Award



### **2005 Best Team:** FlexFORM Automated curb maker

Julio Mata Naureen Wahed John Morgan Dillon Doyle





#### Manufacturing









#### Programmable heater













### Honeycomb Cleaners (Goodrich)

John Buehrig Kris Harm Angel Bueno Jesse Suarez

0.0















## **Cleaning Process**









#### **Burrliminator** (Thermon)

Zeb Stewart Katie McDonald Will Reese Jonathan Mazoch









## Hinge design (Widelite)

Cody Jinkins Blake Bailey Amy Ortiz Tito Neri



## Concept Scoring



|                                   |             | Concept                     |                   |                             |                   |                             |                   |
|-----------------------------------|-------------|-----------------------------|-------------------|-----------------------------|-------------------|-----------------------------|-------------------|
|                                   |             | A<br>Slotted Hinge w/ Latch |                   | E<br>Hydraulics w/ Cam Lock |                   | G<br>Four-b