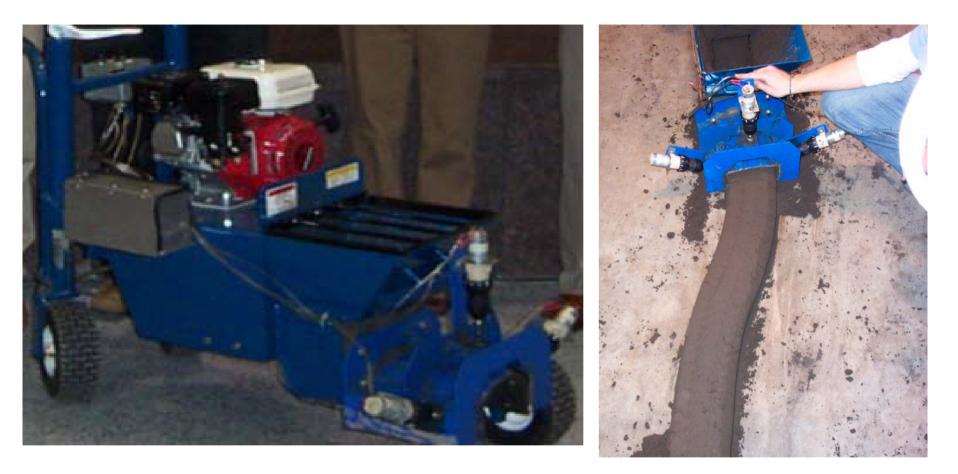

### **2005 Best Team:** FlexFORM Automated curb maker

Julio Mata Naureen Wahed John Morgan Dillon Doyle