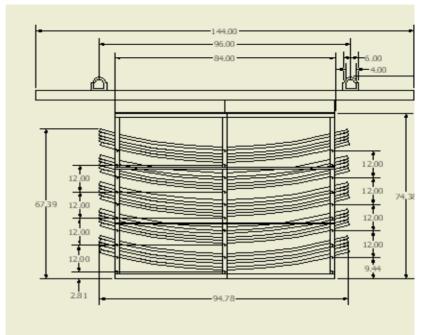

Texas State University- San Marcos Department of Engineering and Technology

#### 2005 Best Product Development Contest Award



### **2005 Best Team:** FlexFORM Automated curb maker

Julio Mata Naureen Wahed John Morgan Dillon Doyle





#### Manufacturing









#### Programmable heater













### Honeycomb Cleaners (Goodrich)

John Buehrig Kris Harm Angel Bueno Jesse Suarez

0.0















## **Cleaning Process**









#### **Burrliminator** (Thermon)

Zeb Stewart Katie McDonald Will Reese Jonathan Mazoch









## Hinge design (Widelite)

Cody Jinkins Blake Bailey Amy Ortiz Tito Neri



## Concept Scoring



|                                   |             | Concept                     |                   |                             |                   |                             |                   |
|-----------------------------------|-------------|-----------------------------|-------------------|-----------------------------|-------------------|-----------------------------|-------------------|
|                                   |             | A<br>Slotted Hinge w/ Latch |                   | E<br>Hydraulics w/ Cam Lock |                   | G<br>Fo