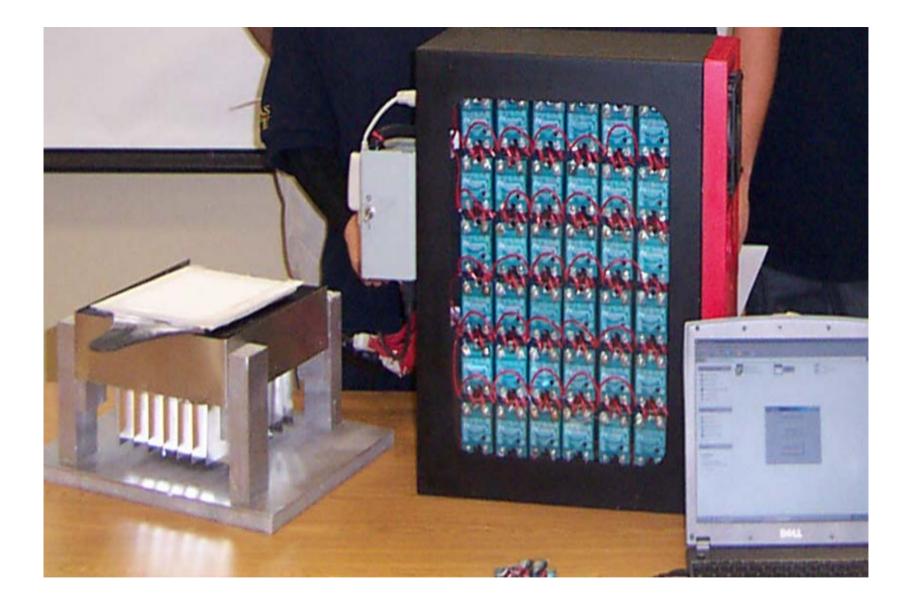

### **2005 Best Team:** FlexFORM Automated curb maker

Julio Mata Naureen Wahed John Morgan Dillon Doyle

#### Manufacturing

#### Programmable heater