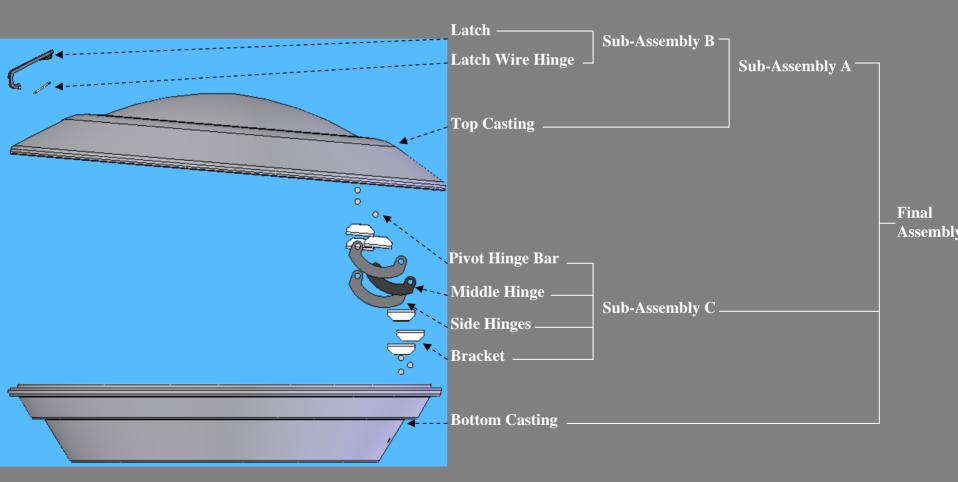

3                           | 0.414             | 2                           | 0.276             | 3                           | 0.414             |
|                                   | Total Score | 3.034                       |                   | 2.656                       |                   | 3.242                       |                   |
|                                   | Rank        | 2                           |                   | 3                           |                   | 1                           |                   |
|                                   | Continue?   | No                          |                   | No                          |                   | Yes                         |                   |

### Four Bar Hinge



# **Graphical BOM**









------

144444

## Expert panel

217

#### Ant the best design prize goes to...