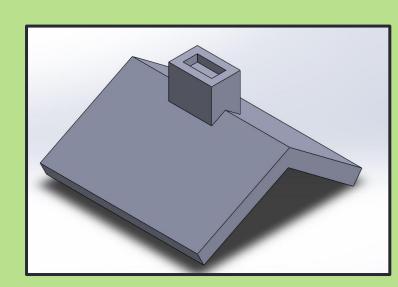

# Final Design / Process

#### Lindheimer Home

- Replica of his home, the user has an option to go through or around.
- Steel walls, cut using CNC.
- CNC engraved details.
- The roof will have the image of Lindheimer and the German newspaper he edited etched on it.
- Lanes added to ensure balls that go through the house will stay straight towards hole.
- Valley after house made of concrete and covered in green.
- Weld each side together and bolt to concrete.

# 3D CAD Model for Lindheimer Home

- Designed to prevent golf balls from being trapped inside the house.
- Powder coated to provide protective barrier color.
- Designed to have low maintenance.
- Provides iconic historical reference.