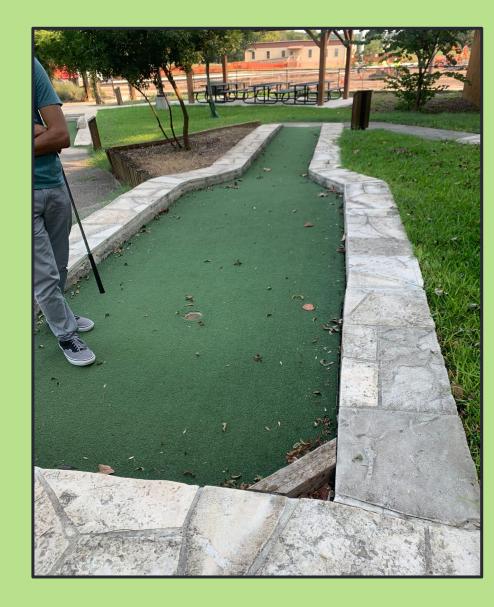

#### Hole 17

- This hole does not need to be ADA compliant.
- Ordinary straight hole with a slight incline.