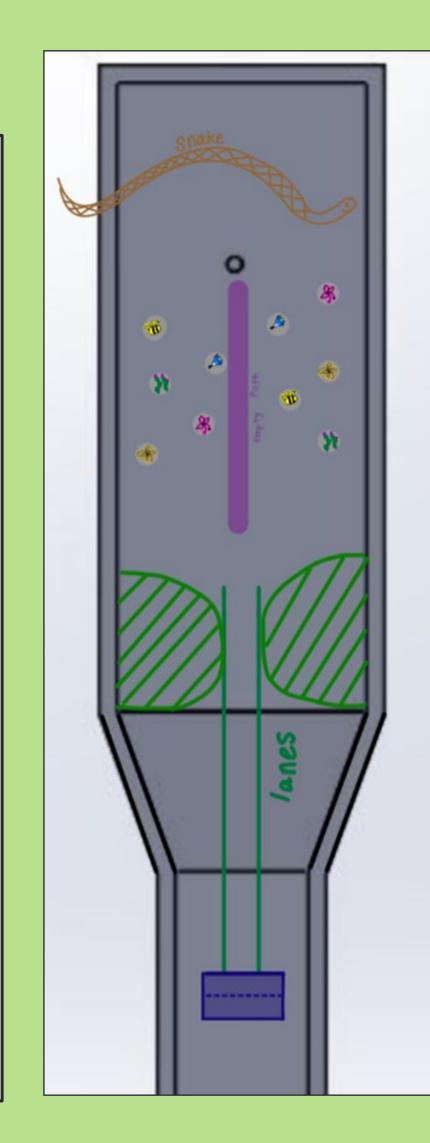

#### Lindheimer Home

- Replica of his home, the user has an option to go through or around.
- Steel walls, cut using CNC.
- CNC engraved details.
- The roof will have the image of Lindheimer and the German newspaper he edited etched on it.
- Lanes added to ensure balls that go through the house will stay straight towards hole.
- Valley after house made of concrete and covered in green.
- Weld each side together and bolt to concrete.

# Flower Garden

- Flowers discovered by Lindheimer.
- Dried flowers encapsulated in UV resistant Clearcast.
- Attach resin flower domes
   to flat surface for
   installation.
- Etch common and scientific names at base.
- Also acts as potential obstacles.

#### Texas Rat Snake

- Discovered snake and named after him.
- The snake will be curved around the back of the hole to serve as a backboard, and a higher chance of a hole-in-one.
- CNC snake in two separate pieces.