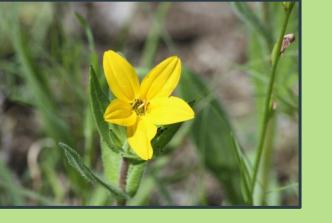

# Flower Garden

- Flowers discovered by Lindheimer.
- Dried flowers encapsulated in UV resistant Clearcast.
- Attach resin flower domes
   to flat surface for
   installation.
- Etch common and scientific names at base.
- Also acts as potential obstacles.

#### Ferdinand Lindheimer

- Known as the father of Texas Botany.
- Gathered over 1200 species of plants in Texas.
- Prickly Pear, White Guava, and Texas Rat Snake.
- Aided in importing Italian black bees to pollinate the area.
- Edited and printed the German newspaper, the Neu Braunfelser Zeitung.
- Original home still stands in New Braunfels.

#### Contributions to Botany

- Examples of specimen he discovered and collected.
- Flowers are an example of some used in garden.