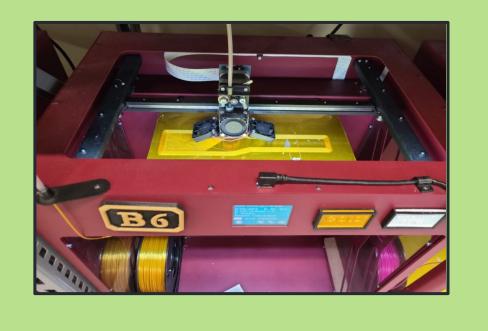

### Prototype for House

# Processing 3D Model Of Hole 17

Craftbot XL used to produce prototype.