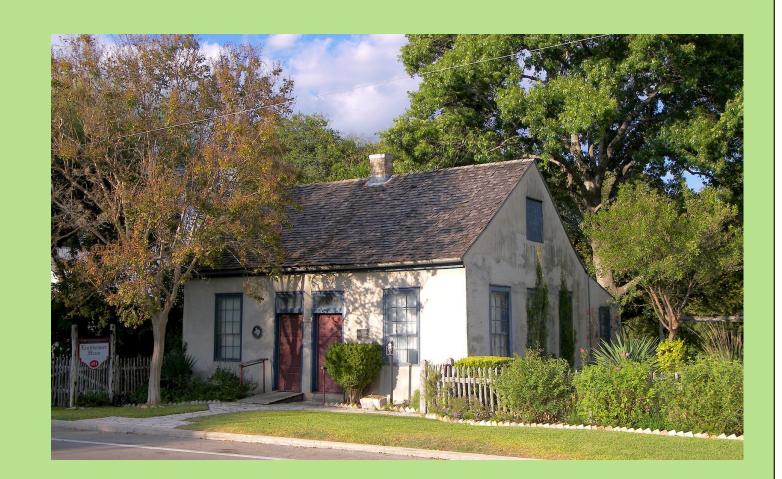

#### Lindheimer Home

- Replica of his home, the user has an option to go through or around.
- Steel walls, cut using CNC.
- CNC engraved details.
- The roof will have the image of Lindheimer and the German newspaper he edited etched on it.
- Lanes added to ensure balls that go through the house will stay straight towards hole.
- Valley after house made of concrete and covered in green.
- Weld each side together and bolt to concrete.

#### Ferdinand Lindheimer

- Known as the father of Texas Botany.
- Gathered over 1200 species of plants in Texas.
- Prickly Pear, White Guava, and Texas Rat Snake.
- Aided in importing Italian black bees to pollinate the area.
- Edited and printed the German newspaper, the Neu Braunfelser Zeitung.
- Original home still stands in New Braunfels.