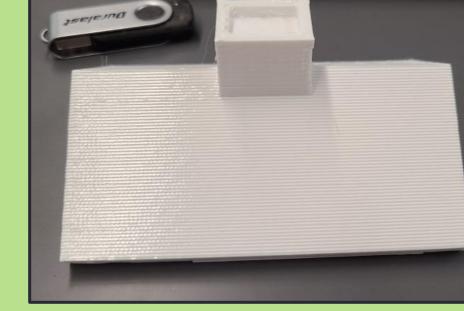

### Prototype for House

# Processing 3D Model Of Hole 17

Craftbot XL used to produce prototype.