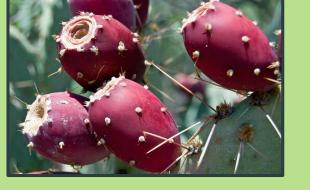

#### Ferdinand Lindheimer

- Known as the father of Texas Botany.
- Gathered over 1200 species of plants in Texas.
- Prickly Pear, White Guava, and Texas Rat Snake.
- Aided in importing Italian black bees to pollinate the area.
- Edited and printed the German newspaper, the Neu Braunfelser Zeitung.
- Original home still stands in New Braunfels.

#### Contributions to Botany

- Examples of specimen he discovered and collected.
- Flowers are an example of some used in garden.