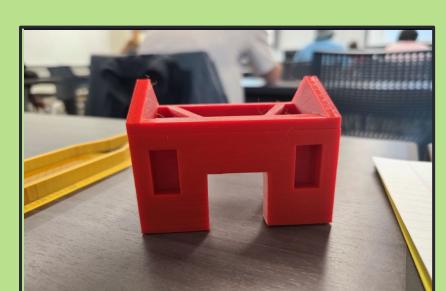

### Prototype for House

# Processing 3D Model Of Hole 17

Craftbot XL used to produce prototype.