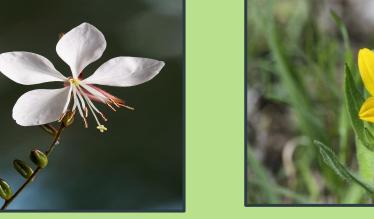

# Flower Garden

- Flowers discovered by Lindheimer.
- Dried flowers encapsulated in UV resistant Clearcast.
- Attach resin flower domes
   to flat surface for
   installation.
- Etch common and scientific names at base.
- Also acts as potential obstacles.

#### Contributions to Botany

- Examples of specimen he discovered and collected.
- Flowers are an example of some used in garden.