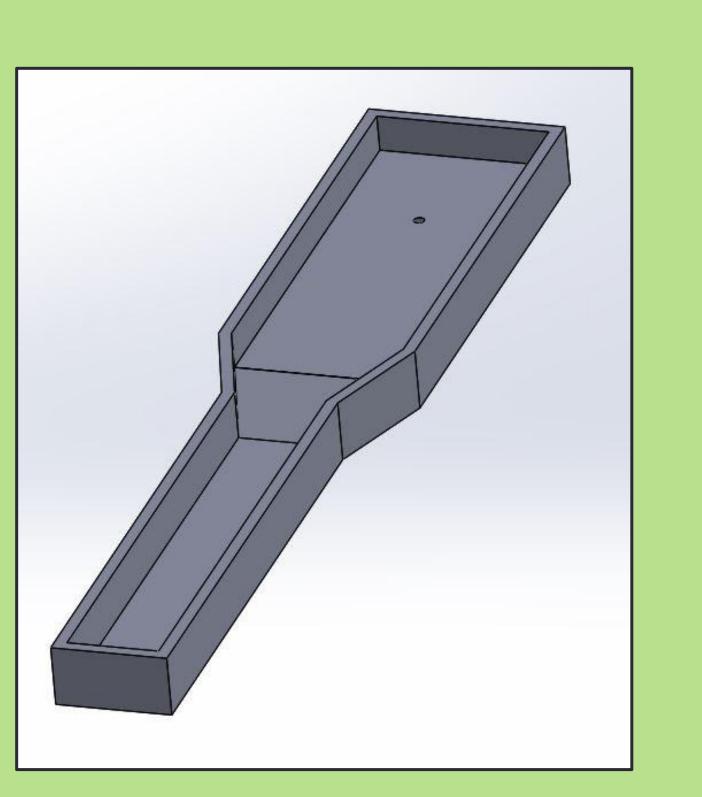

#### Lindheimer Home

- Replica of his home, the user has an option to go through or around.
- Steel walls, cut using CNC.
- CNC engraved details.
- The roof will have the image of Lindheimer and the German newspaper he edited etched on it.
- Lanes added to ensure balls that go through the house will stay straight towards hole.
- Valley after house made of concrete and covered in green.
- Weld each side together and bolt to concrete.

# 3D CAD Model for Lindheimer Home

- Designed to prevent golf balls from being trapped inside the house.
- Powder coated to provide protective barrier color.
- Designed to have low maintenance.
- Provides iconic historical reference.

### Prototype for House