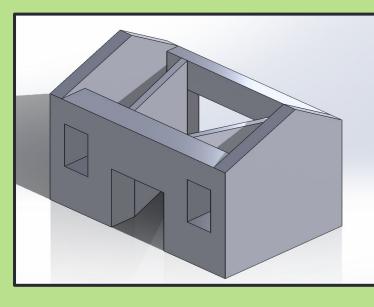

#### Lindheimer Home

- Replica of his home, the user has an option to go through or around.
- Steel walls, cut using CNC.
- CNC engraved details.
- The roof will have the image of Lindheimer and the German newspaper he edited etched on it.
- Lanes added to ensure balls that go through the house will stay straight towards hole.
- Valley after house made of concrete and covered in green.
- Weld each side together and bolt to concrete.

# 3D CAD Model for Lindheimer Home

- Designed to prevent golf balls from being trapped inside the house.
- Powder coated to provide protective barrier color.
- Designed to have low maintenance.
- Provides iconic historical reference.