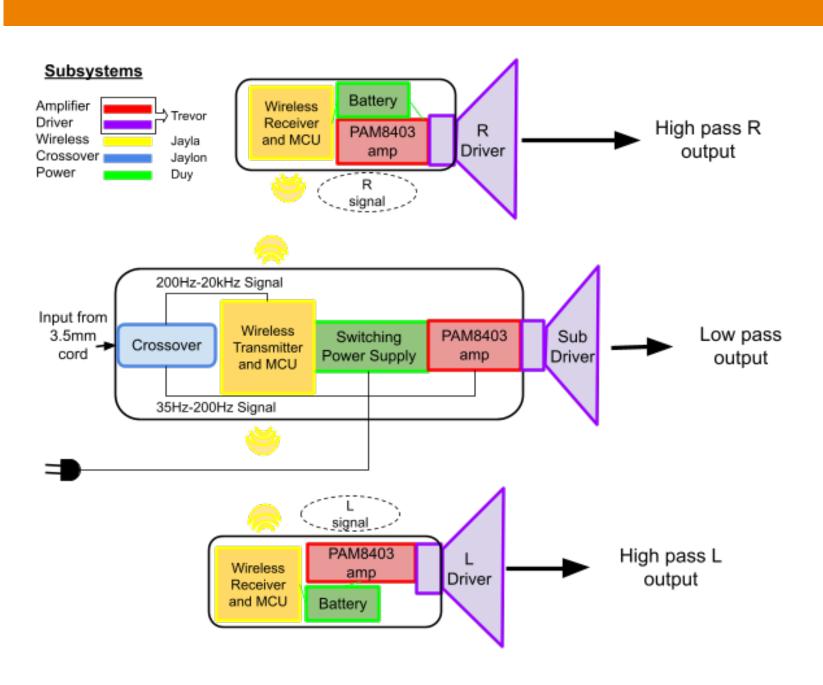

| Feature                        | Description                                                                                                             |
|--------------------------------|-------------------------------------------------------------------------------------------------------------------------|
| Wireless Satellite<br>Speakers | Wireless operation for up to 10 hours of usage. Usable anywhere in a 10'x10' room. Usable while charging.               |
| Crossover at 200Hz             | Low frequencies from 35Hz-200Hz sent to subwoofer. Higher frequencies from 200Hz-20kHz sent to left and right speakers. |
| Integrated amplifiers          | Each driver has its own amplifier to accommodate 80dB of output at 1 meter for the system.                              |
| 3.5mm input                    | Universal port for connection to phone/PC/MP3<br>Player headphone jack                                                  |