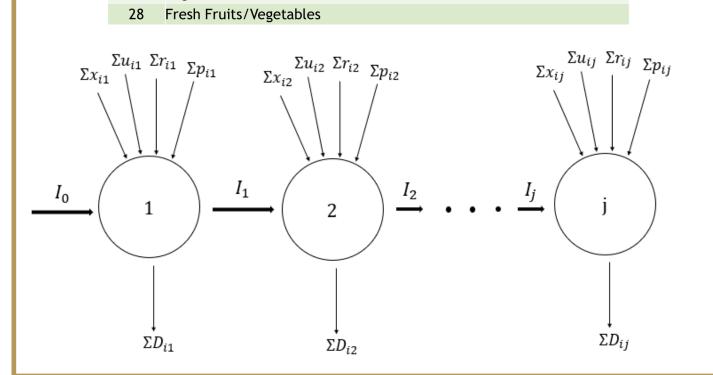

### ritical Categories Code Material Description 04 Bread/Bakery: Bread, Biscuits, Rolls, Batter, Tortillas, Pie Crusts 06 Complete Meal/Entree, Soup 07 Dairy: Yogurt, Cheese, Milk, Butter, Sour Cream, Ice Cream

- 10 Fruit: Canned and Frozen 14 Juice: 100% Fruit or Vegetable
- 15 Meat/Fish/Poultry 16 Mixed and Assorted Food
- Protein Non-Meat: Peanut Butter, Beans, Eggs, Pork & Beans, Nuts 27 Vegetables: Canned and Frozen

### Decision variables

 $x_{ij} = pounds of product category i in time period j$ Other parameters:

 $u_{ij} = pounds of product category i received from USDA in time period j$  $r_{ii}$  = pounds of product category i received from retail and other donors in time period j  $c_{ii} = unit \ cost \ of \ product \ category \ i \ in \ time \ period \ j$ U<sub>ii</sub> = USDA unit cost of product category i in time period j  $P_{ii} = cost of already purchased product category i in time period j$  $D_{ij}$  = demand of product category i in time period j  $I_{ii}$  = inventory of product category i in time period j  $E_{ii}$  = ending inventory of product category i in time period j Where i = product categories 4, 6, 7, 10, 14, 15, 16, 23, 27, 28

and j = time periods 1, 2, 3, ..., 12

|                                                                                                               | 10,468,6 | 53     |                                                                                                  |                     |                |             | Month              |                             |                   |                                         |               |                                   |                                                      |                                               | AMPL Pu                                                                                      |
|---------------------------------------------------------------------------------------------------------------|----------|--------|--------------------------------------------------------------------------------------------------|---------------------|----------------|-------------|--------------------|-----------------------------|-------------------|-----------------------------------------|---------------|-----------------------------------|------------------------------------------------------|-----------------------------------------------|----------------------------------------------------------------------------------------------|
| Categories                                                                                                    |          | 1      | 2                                                                                                | 3                   |                | 4           | 5                  | 6                           | 7                 | 8 9                                     | 10            | ) 1                               | 1                                                    | 12Total                                       | Categories                                                                                   |
| Bread/Bakery                                                                                                  |          |        |                                                                                                  |                     |                |             |                    |                             |                   |                                         |               |                                   |                                                      |                                               | Bread/Bak                                                                                    |
| Complete Meal                                                                                                 |          | -      | -                                                                                                | -                   |                | -           | -                  | -                           | 43,735            | 203,332                                 | -             |                                   | -                                                    | 247,067                                       | Complete                                                                                     |
| Dairy                                                                                                         | 120,636  | -      | -                                                                                                | 25                  | 7,427          | 546,518     | -                  | 167,231                     | 207,436           | -                                       | 190,240       | 123,562                           | 164,972                                              | 1,778,022                                     | Dairy                                                                                        |
| ruit                                                                                                          |          | -      |                                                                                                  | -                   |                |             | -                  | _                           | 134,001           |                                         | 109,943       | 134,210                           | 83,385                                               | 461,538                                       | Fruit                                                                                        |
| uice                                                                                                          |          |        |                                                                                                  | -                   |                |             | -                  |                             |                   |                                         |               |                                   |                                                      |                                               | Juice                                                                                        |
| Neat/Fish/Poultry                                                                                             |          | -      | -                                                                                                | -                   |                |             | -                  | 49,423                      | -                 | -                                       | -             | 114,239                           | 99,292                                               | 262,954                                       | Meat/Fish/                                                                                   |
| Aixed Assorted                                                                                                | 1,627,41 | 5 -    | 1,486                                                                                            | 6,466 -             |                | 797,946     | 1,967,468          | -                           |                   |                                         | -             | 83,087                            | -                                                    | 5,962,382                                     | Mixed Asso                                                                                   |
| Non-Meat Protein                                                                                              |          | -      | -                                                                                                |                     |                | 857,553     | -                  |                             | -                 | -                                       | -             | 135,571                           | 103,592                                              | 1,096,716                                     | Non-Meat l                                                                                   |
| /egetables: Canned and Froze                                                                                  | n -      |        | _                                                                                                | 58                  | 6,030          |             | _                  | _                           |                   |                                         |               | 1,945                             | 72,000                                               | 659,974                                       | Vegetable<br>Frozen                                                                          |
| resh Fruit and Veggies                                                                                        | _        |        | _                                                                                                | _                   |                |             | _                  |                             |                   |                                         |               | -                                 | -                                                    | _                                             | Fresh Frui                                                                                   |
|                                                                                                               |          |        |                                                                                                  |                     |                |             |                    |                             |                   |                                         |               |                                   |                                                      |                                               |                                                                                              |
|                                                                                                               |          |        |                                                                                                  |                     |                |             |                    |                             |                   |                                         |               |                                   |                                                      |                                               |                                                                                              |
| urchased 8,850,01                                                                                             | 2        |        |                                                                                                  |                     |                | Month       |                    |                             |                   |                                         |               |                                   |                                                      |                                               |                                                                                              |
|                                                                                                               | 2 2      |        | 3                                                                                                | 4                   | 5              | Month<br>6  | 7                  |                             | 8                 | 9                                       | 10            | 11                                | 12T0                                                 | tal                                           | 8,000,000.00                                                                                 |
| ategories 1                                                                                                   |          |        | 3                                                                                                | 4                   | 5              |             | 7                  | _                           | 8                 | 9                                       | 10            | 11                                | 12T0                                                 | tal                                           | 8,000,000.00                                                                                 |
| ategories 1<br>read/Bakery                                                                                    |          |        | 3                                                                                                | 4                   | 5              | 6           | 7<br>9,117         | -                           | 8<br>-<br>114,325 | 9<br>-<br>54,422                        | 10            | 11                                |                                                      | tal<br>7,864                                  |                                                                                              |
| ategories 1<br>read/Bakery<br>omplete Meal                                                                    | 2        | 85,828 | 3                                                                                                |                     |                | 6<br>-<br>- | 9,117              | -                           |                   | 54,422                                  |               |                                   | 17                                                   | 7,864                                         | 7,000,000.00                                                                                 |
| ategories 1<br>read/Bakery<br>omplete Meal<br>airy                                                            | 2        | 85,828 | 3                                                                                                | 4                   |                | 6<br>-<br>- |                    | -                           |                   | 54,422<br>260,483                       | 10<br>242,873 | 316,3                             | 177<br>163 2,5                                       | 7,864                                         | 7,000,000.00                                                                                 |
| ategories 1<br>read/Bakery -<br>omplete Meal -<br>airy -<br>ruit -                                            | 2        | 85,828 | 3                                                                                                |                     |                | 6<br>-<br>- | 9,117              | -                           |                   | 54,422                                  |               |                                   | 177<br>163 2,5                                       | 7,864                                         | 7,000,000.00                                                                                 |
| ategories 1<br>sread/Bakery<br>complete Meal<br>pairy<br>ruit                                                 | 2        | 85,828 | 3                                                                                                |                     |                | 6<br>-<br>- | 9,117              | -                           |                   | 54,422<br>260,483<br>228,235            |               | 316,3<br>54,69                    | -<br>177<br>863 2,5<br>96 283<br>-                   | 7,864<br>966,193<br>2,931                     | 7,000,000.00                                                                                 |
| ategories 1<br>read/Bakery<br>omplete Meal<br>airy<br>ruit<br>vice<br>eat/Fish/Poultry                        | 2        | 85,828 |                                                                                                  | 334,320             | -<br>428,<br>- | 6           | 9,117<br>1,098,114 | -                           |                   | 54,422<br>260,483<br>228,235<br>191,932 |               | 316,3                             | 177<br>363 2,5<br>96 283<br>                         | 7,864<br>966,193<br>2,931<br>7,496            | 7,000,000.00                                                                                 |
| ategories 1<br>read/Bakery<br>omplete Meal<br>airy<br>ruit<br>vice<br>eat/Fish/Poultry<br>ixed Asssorted - 1, | 2        | 85,828 | 3<br>-<br>-<br>-<br>-<br>-<br>-<br>-<br>-<br>-<br>-<br>-<br>-<br>-<br>-<br>-<br>-<br>-<br>-<br>- | 334,320<br>1,382,71 | -<br>428,<br>- | 6           | 9,117<br>1,098,114 | -                           |                   | 54,422<br>260,483<br>228,235            |               | -<br>316,3<br>54,69<br>-<br>105,5 | -<br>177<br>863 2,5<br>96 283<br>-<br>564 297<br>3,8 | 7,864<br>966,193<br>2,931<br>7,496<br>892,322 | 7,000,000.00                                                                                 |
| ategories 1<br>read/Bakery<br>omplete Meal<br>airy<br>ruit<br>uice<br>eat/Fish/Poultry                        | 2        | 85,828 |                                                                                                  | 334,320             | -<br>428,<br>- | 6           | 9,117<br>1,098,114 | -<br>-<br>-<br>-<br>579,910 |                   | 54,422<br>260,483<br>228,235<br>191,932 |               | 316,3<br>54,69                    | -<br>177<br>863 2,5<br>96 283<br>-<br>564 297<br>3,8 | 7,864<br>966,193<br>2,931<br>7,496            | 7,000,000.00<br>6,000,000.00<br>5,000,000.00<br>4,000,000.00<br>3,000,000.00<br>2,000,000.00 |