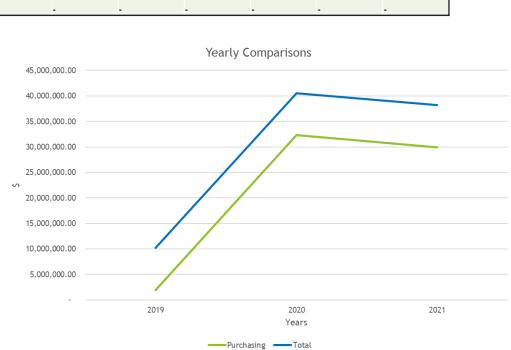

and j = time periods 1, 2, 3, ..., 12

|                                                                                                               | 10,468,6 | 53     |                                                                                                  |                     |                |             | Month              |                             |                   |                                         |               |                                   |                                                      |                                               | AMPL Pu                                                                                      |
|---------------------------------------------------------------------------------------------------------------|----------|--------|--------------------------------------------------------------------------------------------------|---------------------|----------------|-------------|--------------------|-----------------------------|-------------------|-----------------------------------------|---------------|-----------------------------------|------------------------------------------------------|-----------------------------------------------|----------------------------------------------------------------------------------------------|
| Categories                                                                                                    |          | 1      | 2                                                                                                | 3                   |                | 4           | 5                  | 6                           | 7                 | 8 9                                     | 10            | ) 1                               | 1                                                    | 12Total                                       | Categories                                                                                   |
| Bread/Bakery                                                                                                  |          |        |                                                                                                  |                     |                |             |                    |                             |                   |                                         |               |                                   |                                                      |                                               | Bread/Bak                                                                                    |
| Complete Meal                                                                                                 |          | -      | -                                                                                                | -                   |                | -           | -                  | -                           | 43,735            | 203,332                                 | -             |                                   | -                                                    | 247,067                                       | Complete                                                                                     |
| Dairy                                                                                                         | 120,636  | -      | -                                                                                                | 25                  | 7,427          | 546,518     | -                  | 167,231                     | 207,436           | -                                       | 190,240       | 123,562                           | 164,972                                              | 1,778,022                                     | Dairy                                                                                        |
| ruit                                                                                                          |          | -      |                                                                                                  | -                   |                |             | -                  | _                           | 134,001           |                                         | 109,943       | 134,210                           | 83,385                                               | 461,538                                       | Fruit                                                                                        |
| uice                                                                                                          |          |        |                                                                                                  | -                   |                |             | -                  |                             |                   |                                         |               |                                   |                                                      |                                               | Juice                                                                                        |
| Neat/Fish/Poultry                                                                                             |          | -      | -                                                                                                | -                   |                |             | -                  | 49,423                      | -                 | -                                       | -             | 114,239                           | 99,292                                               | 262,954                                       | Meat/Fish/                                                                                   |
| Aixed Assorted                                                                                                | 1,627,41 | 5 -    | 1,486                                                                                            | 6,466 -             |                | 797,946     | 1,967,468          | -                           |                   |                                         | -             | 83,087                            | -                                                    | 5,962,382                                     | Mixed Asso                                                                                   |
| Non-Meat Protein                                                                                              |          | -      | -                                                                                                |                     |                | 857,553     | -                  |                             | -                 | -                                       | -             | 135,571                           | 103,592                                              | 1,096,716                                     | Non-Meat l                                                                                   |
| /egetables: Canned and Froze                                                                                  | n -      |        | _                                                                                                | 58                  | 6,030          |             | _                  | _                           |                   |                                         |               | 1,945                             | 72,000                                               | 659,974                                       | Vegetable<br>Frozen                                                                          |
| resh Fruit and Veggies                                                                                        | _        |        | _                                                                                                | _                   |                |             | _                  |                             |                   |                                         |               | -                                 | -                                                    | _                                             | Fresh Frui                                                                                   |
|                                                                                                               |          |        |                                                                                                  |                     |                |             |                    |                             |                   |                                         |               |                                   |                                                      |                                               |                                                                                              |
|                                                                                                               |          |        |                                                                                                  |                     |                |             |                    |                             |                   |                                         |               |                                   |                                                      |                                               |                                                                                              |
| urchased 8,850,01                                                                                             | 2        |        |                                                                                                  |                     |                | Month       |                    |                             |                   |                                         |               |                                   |                                                      |                                               |                                                                                              |
|                                                                                                               | 2 2      |        | 3                                                                                                | 4                   | 5              | Month<br>6  | 7                  |                             | 8                 | 9                                       | 10            | 11                                | 12T0                                                 | tal                                           | 8,000,000.00                                                                                 |
| ategories 1                                                                                                   |          |        | 3                                                                                                | 4                   | 5              |             | 7                  | _                           | 8                 | 9                                       | 10            | 11                                | 12T0                                                 | tal                                           | 8,000,000.00                                                                                 |
| ategories 1<br>read/Bakery                                                                                    |          |        | 3                                                                                                | 4                   | 5              | 6           | 7<br>9,117         | -                           | 8<br>-<br>114,325 | 9<br>-<br>54,422                        | 10            | 11                                |                                                      | tal<br>7,864                                  |                                                                                              |
| ategories 1<br>read/Bakery<br>omplete Meal                                                                    | 2        | 85,828 | 3                                                                                                |                     |                | 6<br>-<br>- | 9,117              | -                           |                   | 54,422                                  |               |                                   | 17                                                   | 7,864                                         | 7,000,000.00                                                                                 |
| ategories 1<br>read/Bakery<br>omplete Meal<br>airy                                                            | 2        | 85,828 | 3                                                                                                | 4                   |                | 6<br>-<br>- |                    | -                           |                   | 54,422<br>260,483                       | 10<br>242,873 | 316,3                             | 177<br>163 2,5                                       | 7,864                                         | 7,000,000.00                                                                                 |
| ategories 1<br>read/Bakery -<br>omplete Meal -<br>airy -<br>ruit -                                            | 2        | 85,828 | 3                                                                                                |                     |                | 6<br>-<br>- | 9,117              | -                           |                   | 54,422                                  |               |                                   | 177<br>163 2,5                                       | 7,864                                         | 7,000,000.00                                                                                 |
| ategories 1<br>sread/Bakery<br>complete Meal<br>pairy<br>ruit                                                 | 2        | 85,828 | 3                                                                                                |                     |                | 6<br>-<br>- | 9,117              | -                           |                   | 54,422<br>260,483<br>228,235            |               | 316,3<br>54,69                    | -<br>177<br>863 2,5<br>96 283<br>-                   | 7,864<br>966,193<br>2,931                     | 7,000,000.00                                                                                 |
| ategories 1<br>read/Bakery<br>omplete Meal<br>airy<br>ruit<br>vice<br>eat/Fish/Poultry                        | 2        | 85,828 |                                                                                                  | 334,320             | -<br>428,<br>- | 6           | 9,117<br>1,098,114 | -                           |                   | 54,422<br>260,483<br>228,235<br>191,932 |               | 316,3                             | 177<br>363 2,5<br>96 283<br>                         | 7,864<br>966,193<br>2,931<br>7,496            | 7,000,000.00                                                                                 |
| ategories 1<br>read/Bakery<br>omplete Meal<br>airy<br>ruit<br>vice<br>eat/Fish/Poultry<br>ixed Asssorted - 1, | 2        | 85,828 | 3<br>-<br>-<br>-<br>-<br>-<br>-<br>-<br>-<br>-<br>-<br>-<br>-<br>-<br>-<br>-<br>-<br>-<br>-<br>- | 334,320<br>1,382,71 | -<br>428,<br>- | 6           | 9,117<br>1,098,114 | -                           |                   | 54,422<br>260,483<br>228,235            |               | -<br>316,3<br>54,69<br>-<br>105,5 | -<br>177<br>863 2,5<br>96 283<br>-<br>564 297<br>3,8 | 7,864<br>966,193<br>2,931<br>7,496<br>892,322 | 7,000,000.00                                                                                 |
| ategories 1<br>read/Bakery<br>omplete Meal<br>airy<br>ruit<br>uice<br>eat/Fish/Poultry                        | 2        | 85,828 |                                                                                                  | 334,320             | -<br>428,<br>- | 6           | 9,117<br>1,098,114 | -<br>-<br>-<br>-<br>579,910 |                   | 54,422<br>260,483<br>228,235<br>191,932 |               | 316,3<br>54,69                    | -<br>177<br>863 2,5<br>96 283<br>-<br>564 297<br>3,8 | 7,864<br>966,193<br>2,931<br>7,496            | 7,000,000.00<br>6,000,000.00<br>5,000,000.00<br>4,000,000.00<br>3,000,000.00<br>2,000,000.00 |