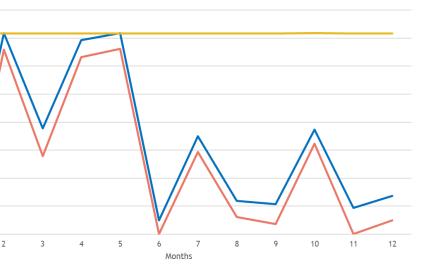

and j = time periods 1, 2, 3, ..., 12

|                                                                                                               | 10,468,6 | 53     |                                                                                                  |                     |                |             | Month              |                             |                   |                                         |               |                                   |                                                      |                                               | AMPL Pu                                                                                      |
|---------------------------------------------------------------------------------------------------------------|----------|--------|--------------------------------------------------------------------------------------------------|---------------------|----------------|-------------|--------------------|-----------------------------|-------------------|-----------------------------------------|---------------|-----------------------------------|------------------------------------------------------|-----------------------------------------------|----------------------------------------------------------------------------------------------|
| Categories                                                                                                    |          | 1      | 2                                                                                                | 3                   |                | 4           | 5                  | 6                           | 7                 | 8 9                                     | 10            | ) 1                               | 1                                                    | 12Total                                       | Categories                                                                                   |
| Bread/Bakery                                                                                                  |          |        |                                                                                                  |                     |                |             |                    |                             |                   |                                         |               |                                   |                                                      |                                               | Bread/Bak                                                                                    |
| Complete Meal                                                                                                 |          | -      | -                                                                                                | -                   |                | -           | -                  | -                           | 43,735            | 203,332                                 | -             |                                   | -                                                    | 247,067                                       | Complete                                                                                     |
| Dairy                                                                                                         | 120,636  | -      | -                                                                                                | 25                  | 7,427          | 546,518     | -                  | 167,231                     | 207,436           | -                                       | 190,240       | 123,562                           | 164,972                                              | 1,778,022                                     | Dairy                                                                                        |
| ruit                                                                                                          |          | -      |                                                                                                  | -                   |                |             | -                  | _                           | 134,001           |                                         | 109,943       | 134,210                           | 83,385                                               | 461,538                                       | Fruit                                                                                        |
| uice                                                                                                          |          |        |                                                                                                  | -                   |                |             | -                  |                             |                   |                                         |               |                                   |                                                      |                                               | Juice                                                                                        |
| Neat/Fish/Poultry                                                                                             |          | -      | -                                                                                                | -                   |                |             | -                  | 49,423                      | -                 | -                                       | -             | 114,239                           | 99,292                                               | 262,954                                       | Meat/Fish/                                                                                   |
| Aixed Assorted                                                                                                | 1,627,41 | 5 -    | 1,486                                                                                            | 6,466 -             |                | 797,946     | 1,967,468          | -                           |                   |                                         | -             | 83,087                            | -                                                    | 5,962,382                                     | Mixed Asso                                                                                   |
| Non-Meat Protein                                                                                              |          | -      | -                                                                                                |                     |                | 857,553     | -                  |                             | -                 | -                                       | -             | 135,571                           | 103,592                                              | 1,096,716                                     | Non-Meat l                                                                                   |
| /egetables: Canned and Froze                                                                                  | n -      |        | _                                                                                                | 58                  | 6,030          |             | _                  | _                           |                   |                                         |               | 1,945                             | 72,000                                               | 659,974                                       | Vegetable<br>Frozen                                                                          |
| resh Fruit and Veggies                                                                                        | _        |        | _                                                                                                | _                   |                |             | _                  |                             |                   |                                         |               | -                                 | -                                                    | _                                             | Fresh Frui                                                                                   |
|                                                                                                               |          |        |                                                                                                  |                     |                |             |                    |                             |                   |                                         |               |                                   |                                                      |                                               |                                                                                              |
|                                                                                                               |          |        |                                                                                                  |                     |                |             |                    |                             |                   |                                         |               |                                   |                                                      |                                               |                                                                                              |
| urchased 8,850,01                                                                                             | 2        |        |                                                                                                  |                     |                | Month       |                    |                             |                   |                                         |               |                                   |                                                      |                                               |                                                                                              |
|                                                                                                               | 2 2      |        | 3                                                                                                | 4                   | 5              | Month<br>6  | 7                  |                             | 8                 | 9                                       | 10            | 11                                | 12T0                                                 | tal                                           | 8,000,000.00                                                                                 |
| ategories 1                                                                                                   |          |        | 3                                                                                                | 4                   | 5              |             | 7                  | _                           | 8                 | 9                                       | 10            | 11                                | 12T0                                                 | tal                                           | 8,000,000.00                                                                                 |
| ategories 1<br>read/Bakery                                                                                    |          |        | 3                                                                                                | 4                   | 5              | 6           | 7<br>9,117         | -                           | 8<br>-<br>114,325 | 9<br>-<br>54,422                        | 10            | 11                                |                                                      | tal<br>7,864                                  |                                                                                              |
| ategories 1<br>read/Bakery<br>omplete Meal                                                                    | 2        | 85,828 | 3                                                                                                |                     |                | 6<br>-<br>- | 9,117              | -                           |                   | 54,422                                  |               |                                   | 17                                                   | 7,864                                         | 7,000,000.00                                                                                 |
| ategories 1<br>read/Bakery<br>omplete Meal<br>airy                                                            | 2        | 85,828 | 3                                                                                                | 4                   |                | 6<br>-<br>- |                    | -                           |                   | 54,422<br>260,483                       | 10<br>242,873 | 316,3                             | 177<br>163 2,5                                       | 7,864                                         | 7,000,000.00                                                                                 |
| ategories 1<br>read/Bakery -<br>omplete Meal -<br>airy -<br>ruit -                                            | 2        | 85,828 | 3                                                                                                |                     |                | 6<br>-<br>- | 9,117              | -                           |                   | 54,422                                  |               |                                   | 177<br>163 2,5                                       | 7,864                                         | 7,000,000.00                                                                                 |
| ategories 1<br>sread/Bakery<br>complete Meal<br>pairy<br>ruit                                                 | 2        | 85,828 | 3                                                                                                |                     |                | 6<br>-<br>- | 9,117              | -                           |                   | 54,422<br>260,483<br>228,235            |               | 316,3<br>54,69                    | -<br>177<br>863 2,5<br>96 283<br>-                   | 7,864<br>966,193<br>2,931                     | 7,000,000.00                                                                                 |
| ategories 1<br>read/Bakery<br>omplete Meal<br>airy<br>ruit<br>vice<br>eat/Fish/Poultry                        | 2        | 85,828 |                                                                                                  | 334,320             | -<br>428,<br>- | 6           | 9,117<br>1,098,114 | -                           |                   | 54,422<br>260,483<br>228,235<br>191,932 |               | 316,3                             | 177<br>363 2,5<br>96 283<br>                         | 7,864<br>966,193<br>2,931<br>7,496            | 7,000,000.00                                                                                 |
| ategories 1<br>read/Bakery<br>omplete Meal<br>airy<br>ruit<br>vice<br>eat/Fish/Poultry<br>ixed Asssorted - 1, | 2        | 85,828 | 3<br>-<br>-<br>-<br>-<br>-<br>-<br>-<br>-<br>-<br>-<br>-<br>-<br>-<br>-<br>-<br>-<br>-<br>-<br>- | 334,320<br>1,382,71 | -<br>428,<br>- | 6           | 9,117<br>1,098,114 | -                           |                   | 54,422<br>260,483<br>228,235            |               | -<br>316,3<br>54,69<br>-<br>105,5 | -<br>177<br>863 2,5<br>96 283<br>-<br>564 297<br>3,8 | 7,864<br>966,193<br>2,931<br>7,496<br>892,322 | 7,000,000.00                                                                                 |
| ategories 1<br>read/Bakery<br>omplete Meal<br>airy<br>ruit<br>uice<br>eat/Fish/Poultry                        | 2        | 85,828 |                                                                                                  | 334,320             | -<br>428,<br>- | 6           | 9,117<br>1,098,114 | -<br>-<br>-<br>-<br>579,910 |                   | 54,422<br>260,483<br>228,235<br>191,932 |               | 316,3<br>54,69                    | -<br>177<br>863 2,5<br>96 283<br>-<br>564 297<br>3,8 | 7,864<br>966,193<br>2,931<br>7,496            | 7,000,000.00<br>6,000,000.00<br>5,000,000.00<br>4,000,000.00<br>3,000,000.00<br>2,000,000.00 |