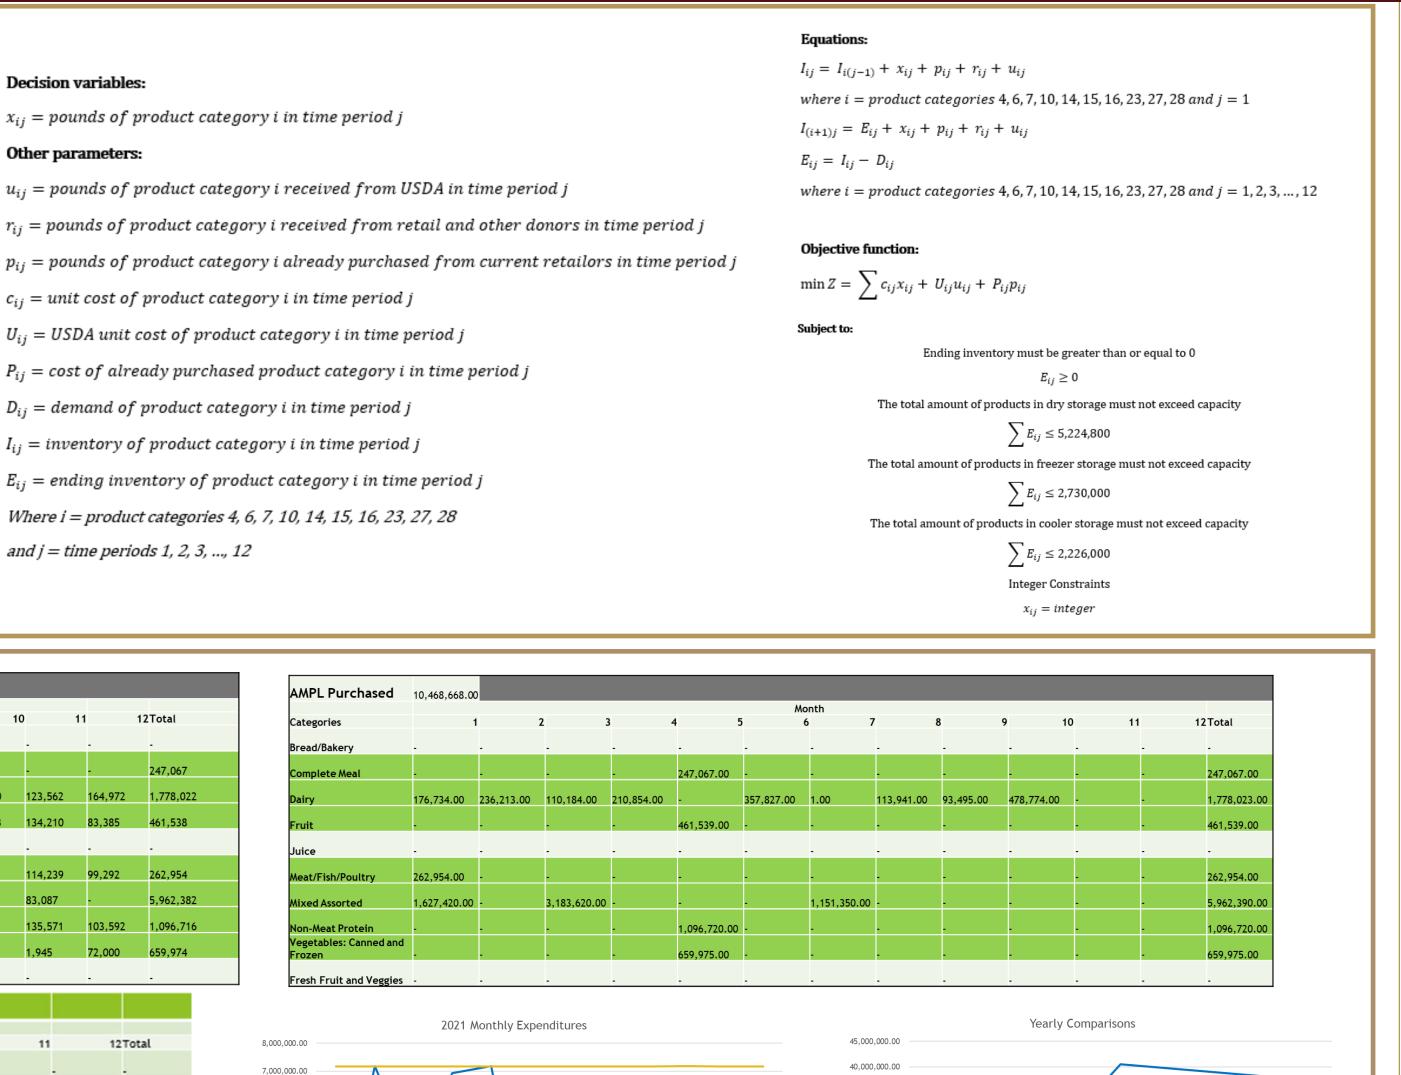

### Decision variables

 $x_{ij} = pounds of product category i in time period j$ Other parameters:

 $u_{ij} = pounds of product category i received from USDA in time period j$  $r_{ii}$  = pounds of product category i received from retail and other donors in time period j  $c_{ii} = unit \ cost \ of \ product \ category \ i \ in \ time \ period \ j$ U<sub>ii</sub> = USDA unit cost of product category i in time period j  $P_{ii} = cost of already purchased product category i in time period j$  $D_{ij}$  = demand of product category i in time period j  $I_{ii}$  = inventory of product category i in time period j  $E_{ii}$  = ending inventory of product category i in time period j Where i = product categories 4, 6, 7, 10, 14, 15, 16, 23, 27, 28

and j = time periods 1, 2, 3, ..., 12

|                                                                                                               | 10,468,6 | 53     |                                                                                                  |                     |                |             | Month              |                             |                   |                                         |               |                                   |                                                      |                                               | AMPL Pu                                                                                      |
|---------------------------------------------------------------------------------------------------------------|----------|--------|--------------------------------------------------------------------------------------------------|---------------------|----------------|-------------|--------------------|-----------------------------|-------------------|-----------------------------------------|---------------|-----------------------------------|------------------------------------------------------|-----------------------------------------------|----------------------------------------------------------------------------------------------|
| Categories                                                                                                    |          | 1      | 2                                                                                                | 3                   |                | 4           | 5                  | 6                           | 7                 | 8 9                                     | 10            | ) 1                               | 1                                                    | 12Total                                       | Categories                                                                                   |
| Bread/Bakery                                                                                                  |          |        |                                                                                                  |                     |                |             |                    |                             |                   |                                         |               |                                   |                                                      |                                               | Bread/Bak                                                                                    |
| Complete Meal                                                                                                 |          | -      | -                                                                                                | -                   |                | -           | -                  | -                           | 43,735            | 203,332                                 | -             |                                   | -                                                    | 247,067                                       | Complete                                                                                     |
| Dairy                                                                                                         | 120,636  | -      | -                                                                                                | 25                  | 7,427          | 546,518     | -                  | 167,231                     | 207,436           | -                                       | 190,240       | 123,562                           | 164,972                                              | 1,778,022                                     | Dairy                                                                                        |
| ruit                                                                                                          |          | -      |                                                                                                  | -                   |                |             | -                  | _                           | 134,001           |                                         | 109,943       | 134,210                           | 83,385                                               | 461,538                                       | Fruit                                                                                        |
| uice                                                                                                          |          |        |                                                                                                  | -                   |                |             | -                  |                             |                   |                                         |               |                                   |                                                      |                                               | Juice                                                                                        |
| Neat/Fish/Poultry                                                                                             |          | -      | -                                                                                                | -                   |                |             | -                  | 49,423                      | -                 | -                                       | -             | 114,239                           | 99,292                                               | 262,954                                       | Meat/Fish/                                                                                   |
| Aixed Assorted                                                                                                | 1,627,41 | 5 -    | 1,486                                                                                            | 6,466 -             |                | 797,946     | 1,967,468          | -                           |                   |                                         | -             | 83,087                            | -                                                    | 5,962,382                                     | Mixed Asso                                                                                   |
| Non-Meat Protein                                                                                              |          | -      | -                                                                                                |                     |                | 857,553     | -                  |                             | -                 | -                                       | -             | 135,571                           | 103,592                                              | 1,096,716                                     | Non-Meat l                                                                                   |
| /egetables: Canned and Froze                                                                                  | n -      |        | _                                                                                                | 58                  | 6,030          |             | _                  | _                           |                   |                                         |               | 1,945                             | 72,000                                               | 659,974                                       | Vegetable<br>Frozen                                                                          |
| resh Fruit and Veggies                                                                                        | _        |        | _                                                                                                | _                   |                |             | _                  |                             |                   |                                         |               | -                                 | -                                                    | _                                             | Fresh Frui                                                                                   |
|                                                                                                               |          |        |                                                                                                  |                     |                |             |                    |                             |                   |                                         |               |                                   |                                                      |                                               |                                                                                              |
|                                                                                                               |          |        |                                                                                                  |                     |                |             |                    |                             |                   |                                         |               |                                   |                                                      |                                               |                                                                                              |
| urchased 8,850,01                                                                                             | 2        |        |                                                                                                  |                     |                | Month       |                    |                             |                   |                                         |               |                                   |                                                      |                                               |                                                                                              |
|                                                                                                               | 2 2      |        | 3                                                                                                | 4                   | 5              | Month<br>6  | 7                  |                             | 8                 | 9                                       | 10            | 11                                | 12T0                                                 | tal                                           | 8,000,000.00                                                                                 |
| ategories 1                                                                                                   |          |        | 3                                                                                                | 4                   | 5              |             | 7                  | _                           | 8                 | 9                                       | 10            | 11                                | 12T0                                                 | tal                                           | 8,000,000.00                                                                                 |
| ategories 1<br>read/Bakery                                                                                    |          |        | 3                                                                                                | 4                   | 5              | 6           | 7<br>9,117         | -                           | 8<br>-<br>114,325 | 9<br>-<br>54,422                        | 10            | 11                                |                                                      | tal<br>7,864                                  |                                                                                              |
| ategories 1<br>read/Bakery<br>omplete Meal                                                                    | 2        | 85,828 | 3                                                                                                |                     |                | 6<br>-<br>- | 9,117              | -                           |                   | 54,422                                  |               |                                   | 17                                                   | 7,864                                         | 7,000,000.00                                                                                 |
| ategories 1<br>read/Bakery<br>omplete Meal<br>airy                                                            | 2        | 85,828 | 3                                                                                                | 4                   |                | 6<br>-<br>- |                    | -                           |                   | 54,422<br>260,483                       | 10<br>242,873 | 316,3                             | 177<br>163 2,5                                       | 7,864                                         | 7,000,000.00                                                                                 |
| ategories 1<br>read/Bakery -<br>omplete Meal -<br>airy -<br>ruit -                                            | 2        | 85,828 | 3                                                                                                |                     |                | 6<br>-<br>- | 9,117              | -                           |                   | 54,422                                  |               |                                   | 177<br>163 2,5                                       | 7,864                                         | 7,000,000.00                                                                                 |
| ategories 1<br>sread/Bakery<br>complete Meal<br>pairy<br>ruit                                                 | 2        | 85,828 | 3                                                                                                |                     |                | 6<br>-<br>- | 9,117              | -                           |                   | 54,422<br>260,483<br>228,235            |               | 316,3<br>54,69                    | -<br>177<br>863 2,5<br>96 283<br>-                   | 7,864<br>966,193<br>2,931                     | 7,000,000.00                                                                                 |
| ategories 1<br>read/Bakery<br>omplete Meal<br>airy<br>ruit<br>vice<br>eat/Fish/Poultry                        | 2        | 85,828 |                                                                                                  | 334,320             | -<br>428,<br>- | 6           | 9,117<br>1,098,114 | -                           |                   | 54,422<br>260,483<br>228,235<br>191,932 |               | 316,3                             | 177<br>363 2,5<br>96 283<br>                         | 7,864<br>966,193<br>2,931<br>7,496            | 7,000,000.00                                                                                 |
| ategories 1<br>read/Bakery<br>omplete Meal<br>airy<br>ruit<br>vice<br>eat/Fish/Poultry<br>ixed Asssorted - 1, | 2        | 85,828 | 3<br>-<br>-<br>-<br>-<br>-<br>-<br>-<br>-<br>-<br>-<br>-<br>-<br>-<br>-<br>-<br>-<br>-<br>-<br>- | 334,320<br>1,382,71 | -<br>428,<br>- | 6           | 9,117<br>1,098,114 | -                           |                   | 54,422<br>260,483<br>228,235            |               | -<br>316,3<br>54,69<br>-<br>105,5 | -<br>177<br>863 2,5<br>96 283<br>-<br>564 297<br>3,8 | 7,864<br>966,193<br>2,931<br>7,496<br>892,322 | 7,000,000.00                                                                                 |
| ategories 1<br>read/Bakery<br>omplete Meal<br>airy<br>ruit<br>uice<br>eat/Fish/Poultry                        | 2        | 85,828 |                                                                                                  | 334,320             | -<br>428,<br>- | 6           | 9,117<br>1,098,114 | -<br>-<br>-<br>-<br>579,910 |                   | 54,422<br>260,483<br>228,235<br>191,932 |               | 316,3<br>54,69                    | -<br>177<br>863 2,5<br>96 283<br>-<br>564 297<br>3,8 | 7,864<br>966,193<br>2,931<br>7,496            | 7,000,000.00<br>6,000,000.00<br>5,000,000.00<br>4,000,000.00<br>3,000,000.00<br>2,000,000.00 |