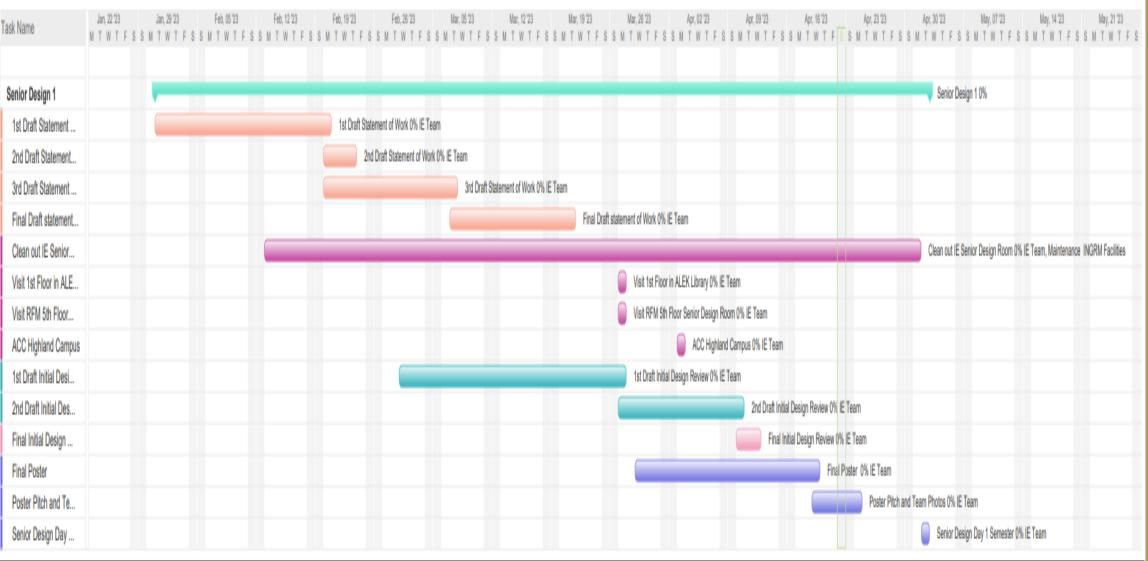

# 11.01 – Recruit, Redesign, and Rebrand the IE Program

Team: Derek Martinez, Shelby Leadford, Ali Al Dulaimi

Sponsor: Dr. Michelle Londa

#### Problem Statement [Plan]

IE Enrollment has been Decreasing



# Objectives [Plan]

- Recruit: Create a recruiting program for high school and/or community college students.
- Redesign: Create a data analytics lab/IE senior design room to recruit new students and retain current ones.
- Rebrand: Create a survey to guide development of IE new courses, IE concentrations and program communications.

# Schedule



## Methodology



# Redesign [Do]



### Recruit [Do]



- Create a map pinpointing ISoE Strategic Employers in the TX Innovation Corridor.
- Add high schools and community colleges in the Austin-San Antonio corridor.
- Enlist ISoE faculty, alumni, and student organizations to develop a recruiting plan.
- Contact high schools and community colleges to implement the recruiting plan.

## Rebrand [Do]

- Industry
  - Select Strategic IE Employers
  - Design, Administer, and Analyze **Employers Surveys**
- Students and Faculty
  - Design, Administer, and Analyze Student and Faculty Survey
  - Compare Employer Results with Student and Faculty Results
  - Suggest Concentration for IE Program Based upon mutually beneficial needs to Employers, Students, and Faculty







.....

Ergonomic workst