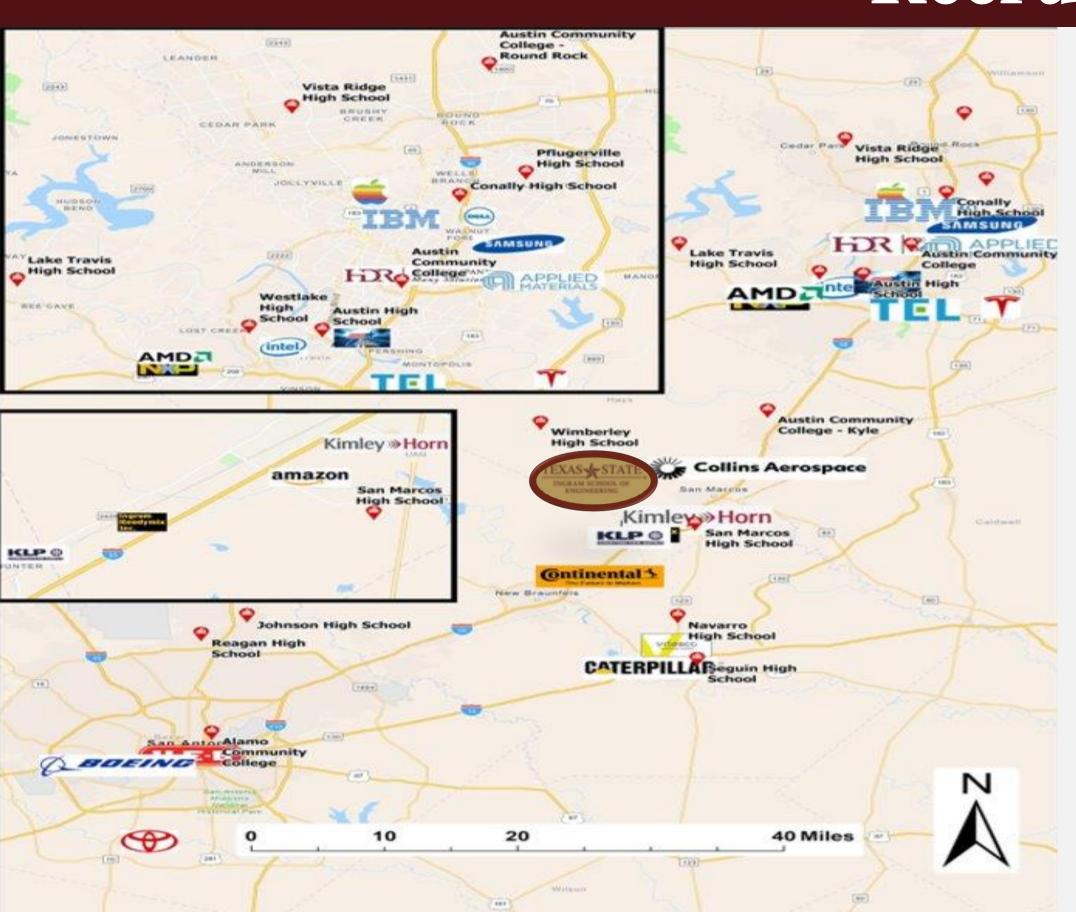

### Recruit [Do]

- Create a map pinpointing ISoE Strategic Employers in the TX Innovation Corridor.
- Add high schools and community colleges in the Austin-San Antonio corridor.
- Enlist ISoE faculty, alumni, and student organizations to develop a recruiting plan.
- Contact high schools and community colleges to implement the recruiting plan.