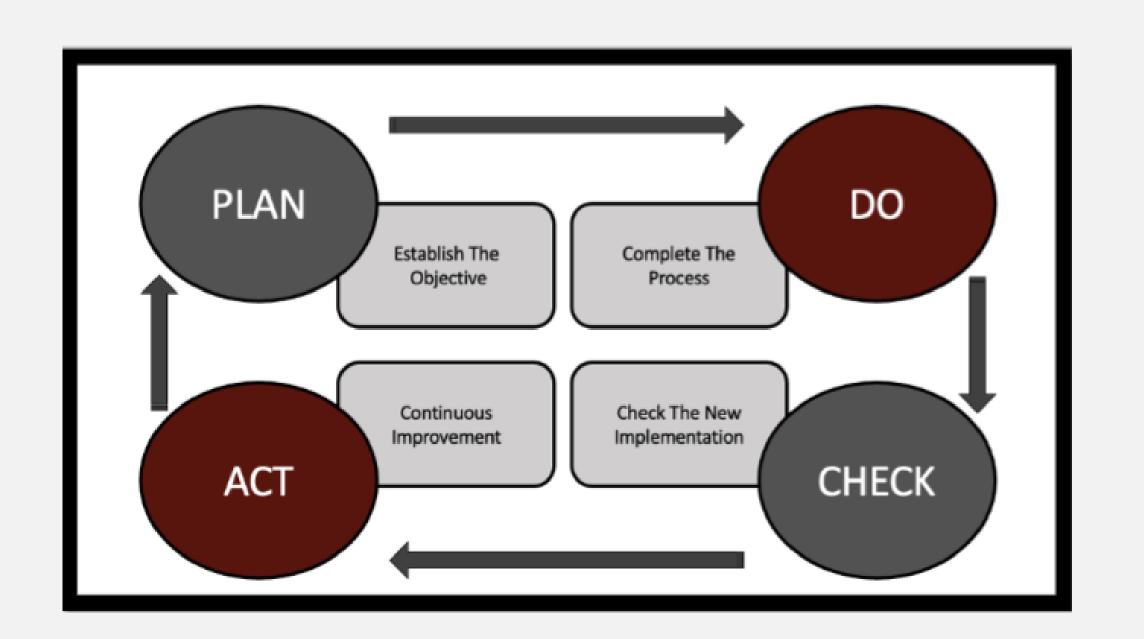

# 11.01 – Recruit, Redesign, and Rebrand the IE Program

Team: Derek Martinez, Shelby Leadford, Ali Al Dulaimi

Sponsor: Dr. Michelle Londa

#### Problem Statement [Plan]

IE Enrollment has been Decreasing



# Objectives [Plan]

- Recruit: Create a recruiting program for high school and/or community college students.
- Redesign: Create a data analytics lab/IE senior design room to recruit new students and retain current ones.
- Rebrand: Create a survey to guide development of IE new courses, IE concentrations and program communications.

# Schedule



## Methodology



# Redesign [Do]



### Recruit [Do]



- Create a map pinpointing ISoE Strategic Employers in the TX Innovation Corridor.
- Add high schools and community colleges in the Austin-San Antonio corridor.
- Enlist ISoE faculty, alumni, and student organizations to develop a recruiting plan.
- Contact high schools and community colleges to implement the recruiting plan.

## Rebrand [Do]

- Industry
  - Select Strategic IE Employers
  - Design, Administer, and Analyze **Employers Surveys**
- Students and Faculty
  - Design, Administer, and Analyze Student and Faculty Survey
  - Compare Employer Results with Student and Faculty Results
  - Suggest Concentration for IE Program Based upon mutually beneficial needs to Employers, Students, and Faculty







.....

Ergonomic workstation setup:

- Co