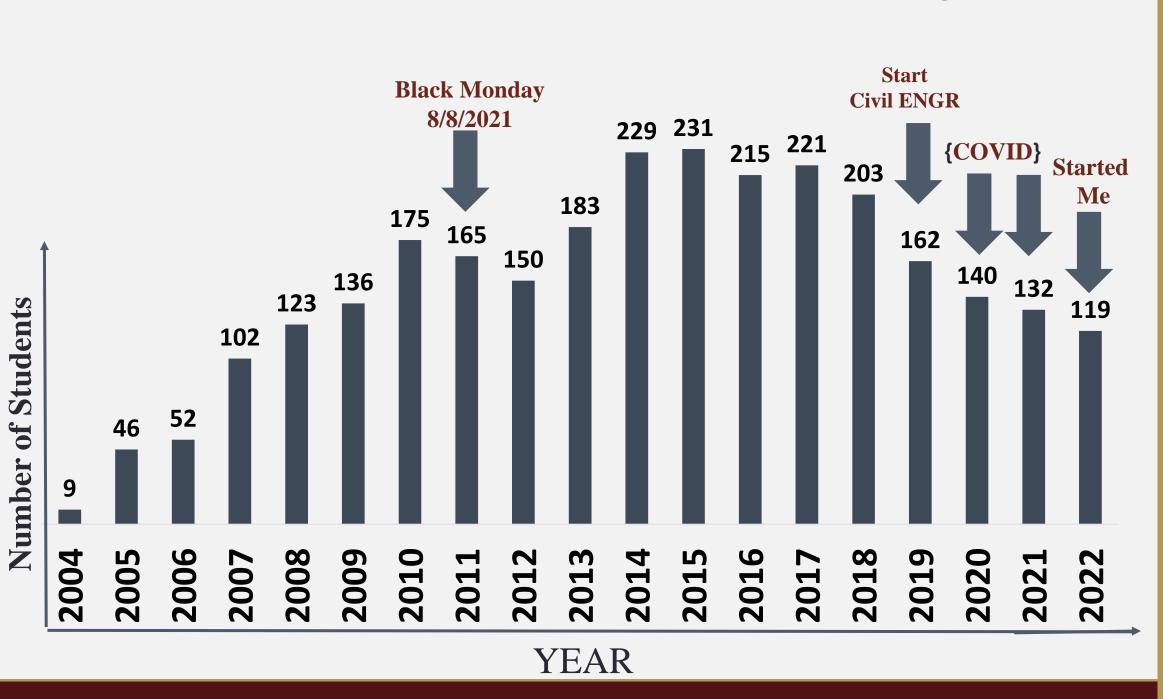

# 11.01 – Recruit, Redesign, and Rebrand the IE Program

Team: Derek Martinez, Shelby Leadford, Ali Al Dulaimi

Sponsor: Dr. Michelle Londa

#### Problem Statement [Plan]

IE Enrollment has been Decreasing



# Objectives [Plan]

- Recruit: Create a recruiting program for high school and/or community college students.
- Redesign: Create a data analytics lab/IE senior design room to recruit new students and retain current ones.
- Rebrand: Create a survey to guide development of IE new courses, IE concentrations and program communications.

# Schedule



## Methodology



# Redesign [Do]



### Recruit [Do]



- Create a map pinpointing ISoE Strategic Employers in the TX Innovation Corridor.
- Add high schools and community colleges in the Austin-San Antonio corridor.
- Enlist ISoE faculty, alumni, and student organizations to develop a recruiting plan.
- Contact high schools and community colleges to implement the recruiting plan.

## Rebrand [Do]

- Industry
  - Select Strategic IE Employers