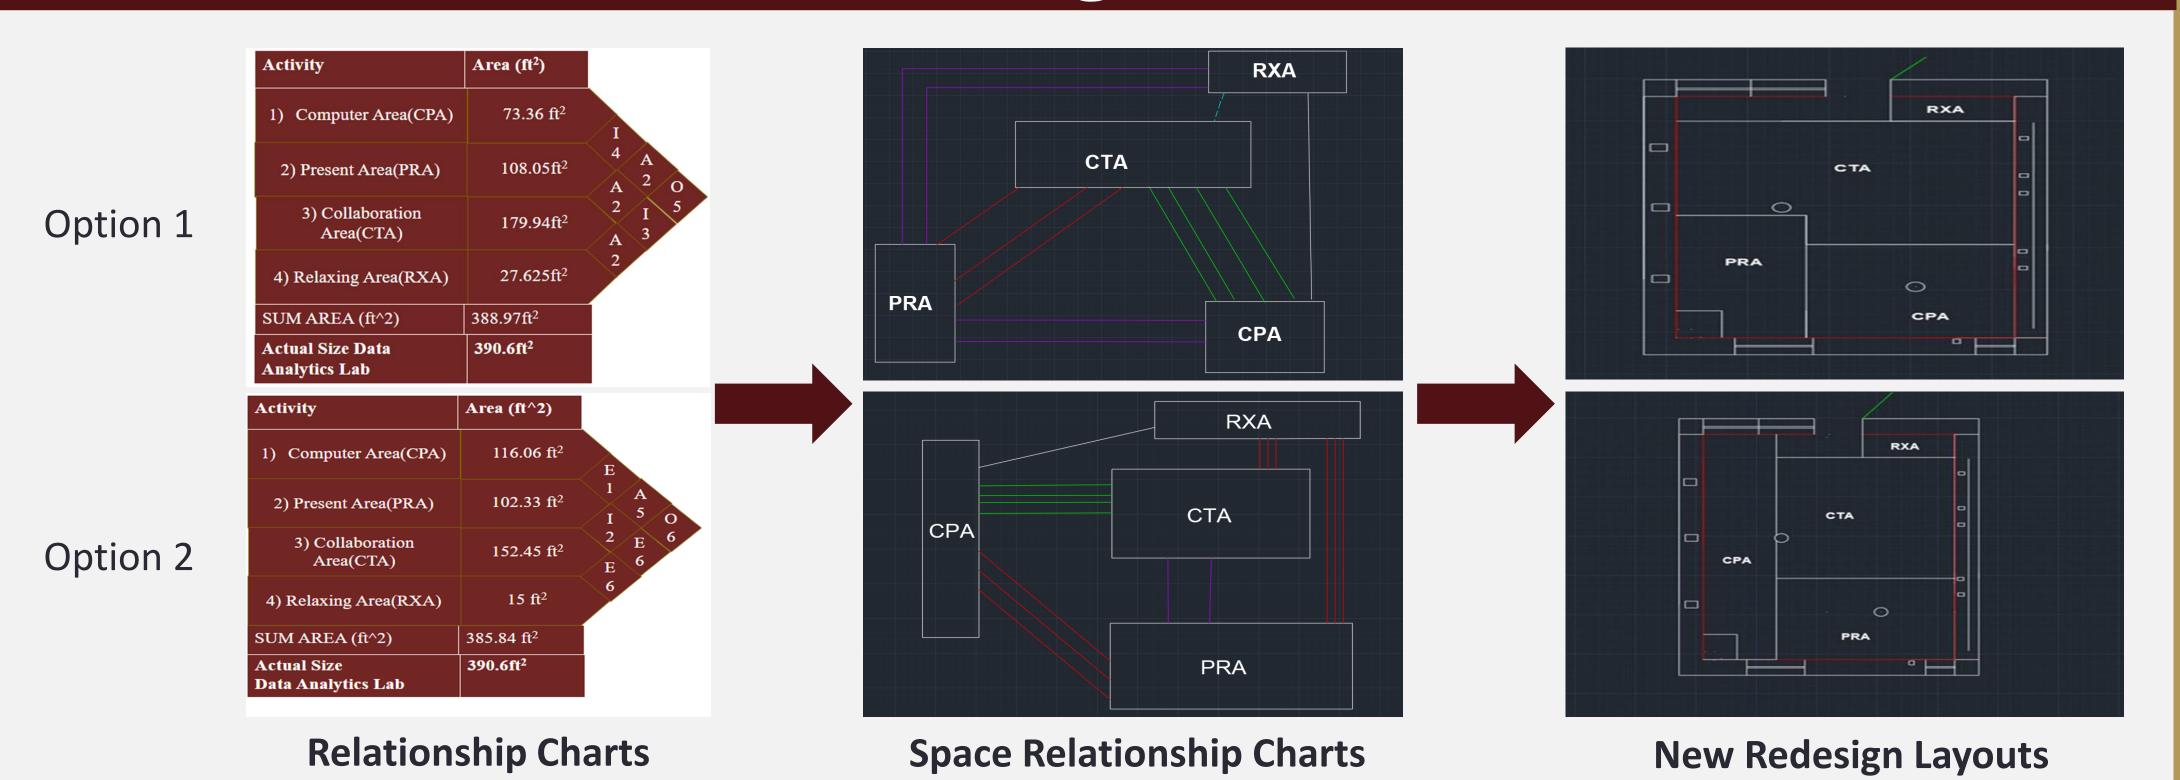

# 11.01 – Recruit, Redesign, and Rebrand the IE Program

Team: Derek Martinez, Shelby Leadford, Ali Al Dulaimi

Sponsor: Dr. Michelle Londa

#### Problem Statement [Plan]

IE Enrollment has been Decreasing



# Objectives [Plan]

- Recruit: Create a recruiting program for high school and/or community college students.
- Redesign: Create a data analytics lab/IE senior design room to recruit new students and retain current ones.
- Rebrand: Create a survey to guide development of IE new courses, IE concentrations and program communications.

# Schedule



## Methodology



# Redesign [Do]



### Recruit [Do]



- Create a map pinpointing ISoE Strategic Employers in the TX Innovation Corridor.
- Add high schools and community colleges in the Austin-San Antonio corridor.
- Enlist ISoE faculty, alumni, and student organizations to develop a recruiting plan.
- Contact high schools and community colleges to implement the recruiting plan.

## Rebrand [Do]

- Industry
  - Select Strategic IE Employers
  - Design, Administer, and Analyze **Employers Surveys**
- Students and Faculty
  - Design, Administer, and Analyze Student and Faculty Survey
  - Compare Employer Results with Student and Faculty Results
  - Suggest Concentration for IE Program Based upon mutually beneficial needs to Employers, Students, and Faculty







.....

Ergonomic workstation setup:

- Computer Chairs
- Des