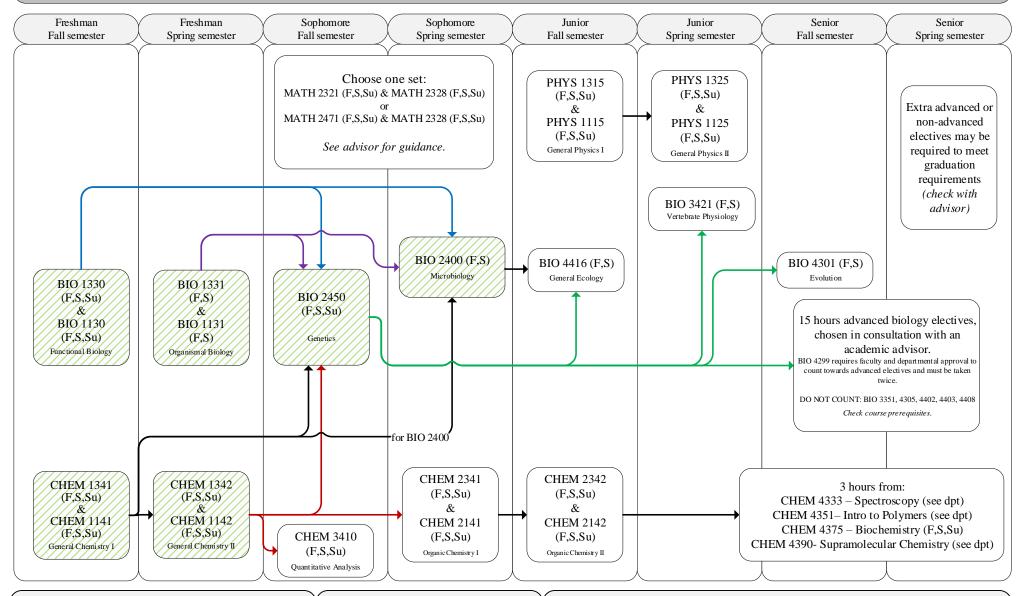

## KEY:

Arrows indicate prerequisites.

Arrows with dotted lines indicate co-requisites. Arrows with dash lines are recommended prerequisites.

Courses taught specific semesters are indicated with the following codes:

F-Fall

Su-Summer Session I or II

S-Spring

Required WI courses: BIO 4416

Additional WI courses: BIO 3308, 3442, 3460, 4166, 4376, 4420, 4423, 4441, 4446, 4447, 4454, 4464, 4470, 4472

Core courses must be completed: