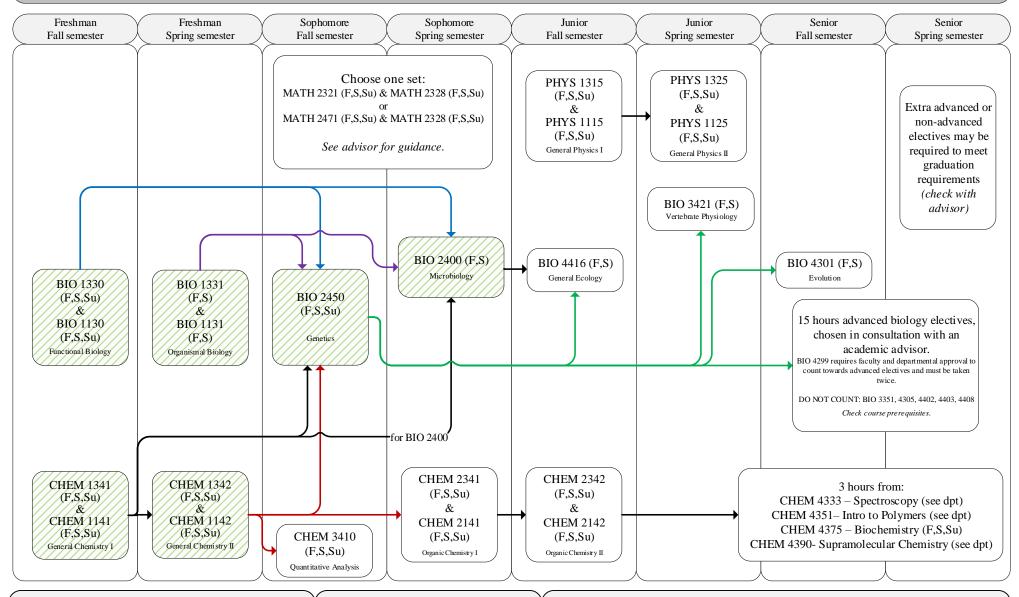

## BS- Biology with Chemistry minor – PRE-DENT (SC-BS/BIO/CHEM/PDBI)

2019 Catalog year: College of Science and Engineering

This is not an official degree audit and it is subject to change. This chart is intended to be used by students who start out at Texas State. Please contact the College of Science Undergraduate Advising Center for advising.

Note: In addition to major courses, students must also complete all core and minor requirements (if applicable) and any other requirements for graduation.

## KEY:

Arrows indicate prerequisites.

Arrows with dotted lines indicate co-requisites. Arrows with dash lines are recommended prerequisites. Courses taught specific semesters are indicated with the

following codes:

F-Fall Su-Summer Session I or II S-Spring

Required WI courses: BIO 4416

Additional WI courses: BIO 3308, 3442, 3460, 4166, 4376, 4420, 4423, 4441, 4446, 4447, 4454, 4464, 4470, 4472

Core courses must be completed: