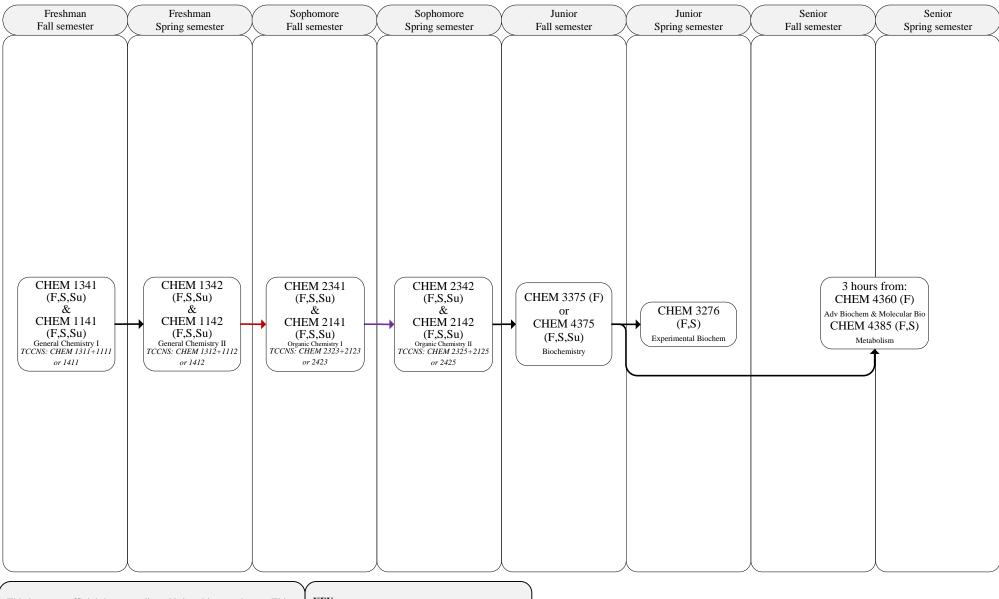

## BS – Biochemistry minor (BCHM)

2022 Catalog year: College of Science and Engineering

This is not an official degree audit and it is subject to change. This chart is intended to be used by students who start out at Texas State. Please contact the College of Science Undergraduate Advising Center for advising.

Note: In addition to major courses, students must also complete all core and minor requirements (if applicable) and any other requirements for graduation.

## KEY:

S-Spring

Arrows indicate prerequisites. Arrows with dotted lines indicate co-requisites. Arrows with dash lines are recommended prerequisites. Courses taught specific semesters are indicated with the following codes: F-Fall

Su-Summer Session I or II