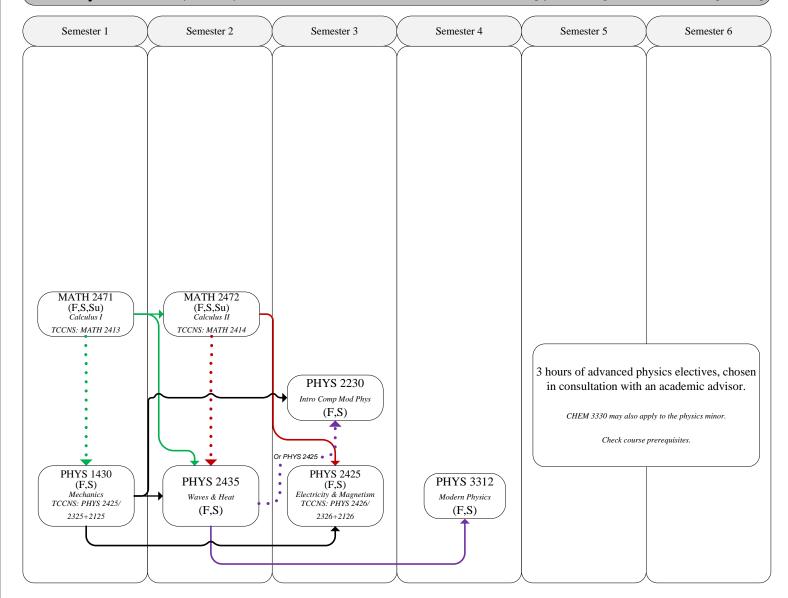

## BS- Physics minor (PHYS)

## 2023 Catalog year: College of Science and Engineering

NOTE: This is not an official degree audit and it is subject to change. This chart is intended to be used by students who start out at Texas State. Please contact the College of Science and Engineering Undergraduate Advising Center for advising.

## KEY:

Arrows indicate prerequisites.

Arrows with dotted lines indicate co-requisites. Arrows with dash lines are recommended prerequisites.

Courses taught specific semesters are indicated

following codes:

F-Fall Su-Summer Session I or II

S-Spring

PHYS WI courses: PHYS 3210, 3411, 3416,

3417, 4360