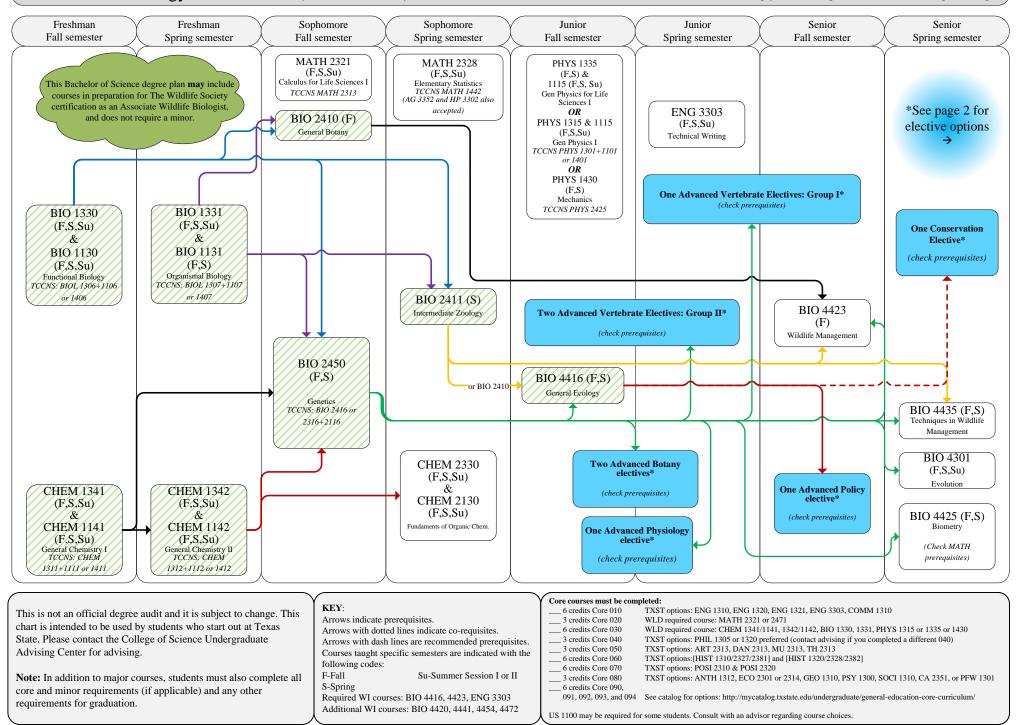

### (SC-BS/WLD)

2023 Catalog year: College of Science and Engineering

# **Elective Options for Wildlife Biology**

## One Advanced Vertebrate Electives: Group I

- BIO 4350I Bird Conservation & Management (F)
- BIO 4418 Field Ornithology (Su)
- BIO 4420 Natural History of the Vertebrates (F,S)
- BIO 4421 Ornithology (S)
- BIO 4422 Mammalogy (F,S)
- BIO 4434 Herpetology (Su, S)
- BIO 4436 Tropical Biology (Su as Study Abroad)

(check prerequisites)

# Two Advanced Vertebrate Electives: Group II

- BIO 4324 Natural History and Conservation of Large Mammals (Su as Study Abroad)
- BIO 4338 Tropical Ecology & Conservation (Su as Study Abroad)
- BIO 4350I Bird Conservation and Management (F)
- BIO 4351Q International Ecology & Conservation of Wildlife (Su as Study Abroad)
- BIO 4418 Field Ornithology (Su)
- BIO 4420 Natural History of the Vertebrates (F,S)
- BIO 4421 Ornithology (S)
- BIO 4422 Mammalogy (F,S)
- BIO 4434 Herpetology (S)
- BIO 4436 Tropical Biology (Su as Study Abroad)
- BIO 4472 Animal Behavior (F)

#### Two Advanced Botany electives:

- BIO 3406 Economic Botany (F,S)
- BIO 3461- Plant Taxonomy (S)
- BIO 4351P International Ecology Conservation of Plants (Su as Study Abroad)
- BIO 4351F Marine Ecology & Conservation
- BIO 4410 Field Bio of Plants (F)
- BIO 4429 Wetlands Plant Ecology & Management (S)
- BIO 4454 Plant Ecology (S)

#### **One Conservation elective:**

- BIO 4319 Conservation of Biological Resources (S) (coreq BIO 4416)
- BIO 4307 Ecology of Rarity (S)(Note: BIO 4307 can only be used to satisfy one degree requirement.)
- BIO 4351P Ecology Conservation Abroad (Su as Study Abroad)
- BIO 4351Q Ecology Conservation Abroad Lab (Su as Study Abroad)

#### One Advanced Policy elective:

- BIO 4304 Wildlife & Recreation Management (S, Su as Study Abroad)
- BIO 4350M Wildlife Law (F)
- BIO 4307 Ecology of Rarity (S)
- BIO 4331 Human Dimensions of Wildlife and Fisheries (F)

# **One Advanced Physiology elective:**

- BIO 3421 Vertebrate Physiology (S)
- BIO 4343 Fish Physiology (S)
- BIO 4350J Environmental Physiology of Animals (F)
- BIO 4455 Plant Physiology (F)

(check prerequisites)