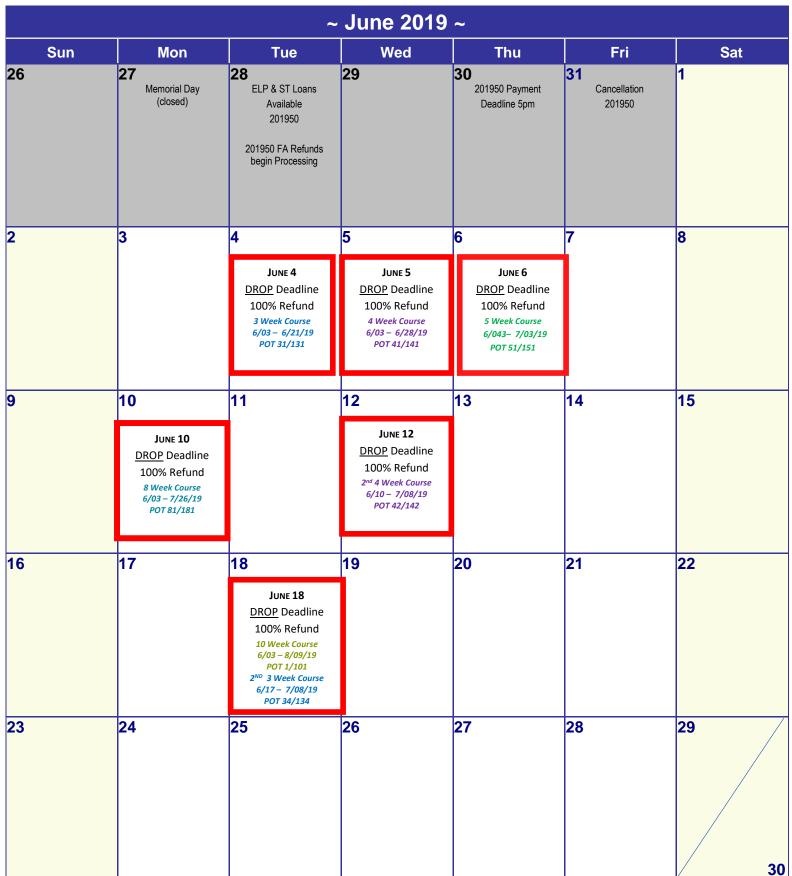

## Summer 201950 - June **Refund Schedule for Dropping a Class**

"Dropping a class" is defined as removing one or more classes from your schedule, while remaining enrolled in at least one course. If you are going to zero hours, please refer to the refund schedule for WITHDRAWALS.