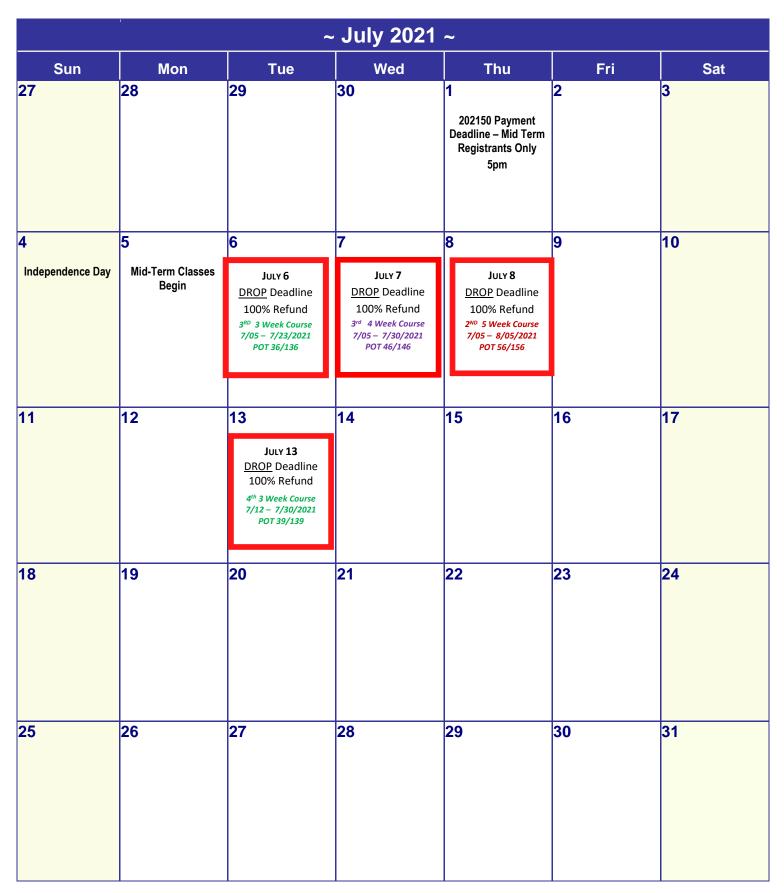

## Summer 202150 – July Refund Schedule for Dropping a Class

"Dropping a class" is defined as removing one or more classes from your schedule, while remaining enrolled in at least one course. If you are going to zero hours, please refer to the refund schedule for WITHDRAWALS.