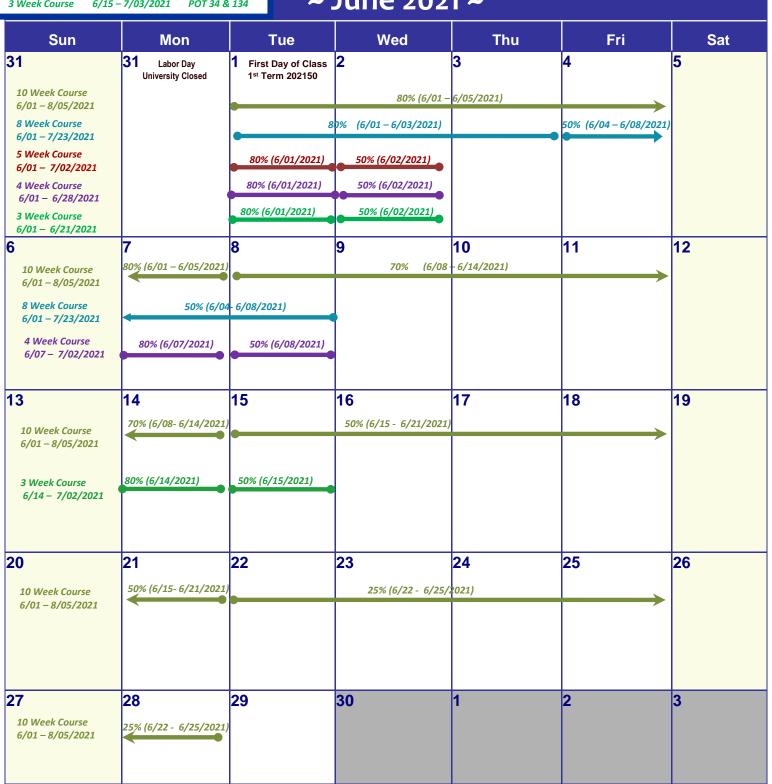

# Summer 202150 – June Refund Schedule for Withdrawals

"Withdrawing" is defined as dropping ALL of your classes.



### ~ June 2021 ~



# **Summer 202150 – July**

#### **Refund Schedule for Withdrawals**

"Withdrawing" is defined as dropping ALL of your classes.

## 100% Refund if Withdrawal is prior to 7/05/2021:

 5 Week Course
 7/05 - 8/05/2021
 POT 56 & 156

 4 Week Course
 7/05 - 7/30/2021
 POT 46 & 146

 3 Week Course
 7/05 - 7/23/2021
 POT 36 & 136

 3 Week Course
 7/12 - 7/30/2021
 POT 39 & 139

## ~ July 2021 ~

| 3 Week Course 7/12 - 7/30/2021 POT 39 & 139 ~ JULY 2021 ~ |                                                   |                 |                                                                                                                                                                                                                                        |              |