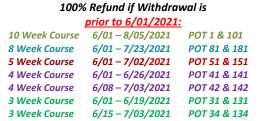

# Summer 202150 – June Refund Schedule for Withdrawals

"Withdrawing" is defined as dropping ALL of your classes.