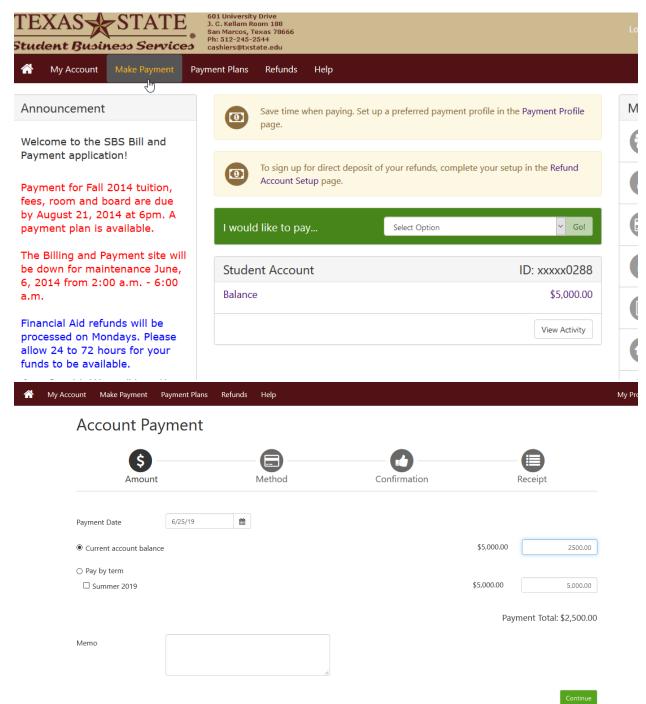

# **International Wire Payment Process**

- 1. Login to the student payment site.
- 2. Select 'Make Payment'
- 3. Select the amount you would like to pay and select 'Continue'.

### 4. Select 'Bank Wire'

5. Enter the country from which the payment will be coming and select 'Continue'.

6. Enter the required Payer information, as requested and select 'Continue'.

| Payment Amount:  Payer Information  The following information is required aboank.  Indicates required field  First Name:  Last Name: | \$2,500.00 USD  bout the payer who is the individual that initiates the wire transfer from their local  Mother |
|--------------------------------------------------------------------------------------------------------------------------------------|----------------------------------------------------------------------------------------------------------------|
| Payer Information The following information is required aboank. Indicates required field First Name:                                 | pout the payer who is the individual that initiates the wire transfer from their local                         |
| the following information is required ab<br>ank. Indicates required field First Name:                                                |                                                                                                                |
| the following information is required ab<br>ank.  Indicates required field  First Name:                                              |                                                                                                                |
| First Name:                                                                                                                          | Mother                                                                                                         |
| Last Name:                                                                                                                           | Mother                                                                                                         |
|                                                                                                                                      |                                                                                                                |
|                                                                                                                                      | Castillo                                                                                                       |
| Address Line 1:                                                                                                                      | 601 University Dr.                                                                                             |
| Address Line 2:                                                                                                                      |                                                                                                                |
| City:                                                                                                                                | Beijing                                                                                                        |
| Country                                                                                                                              | China                                                                                                          |
| State/Province:                                                                                                                      |                                                                                                                |
| Postal/Zip Code:                                                                                                                     |                                                                                                                |
| Pay By Currency:                                                                                                                     | Chinese Yuan - CNY ▼                                                                                           |
|                                                                                                                                      |                                                                                                                |
| lease enter your email address to whi                                                                                                | ich you would like the payment instructions sent:                                                              |
| Email Address:                                                                                                                       | @gmail.com                                                                                                     |
|                                                                                                                                      |                                                                                                                |