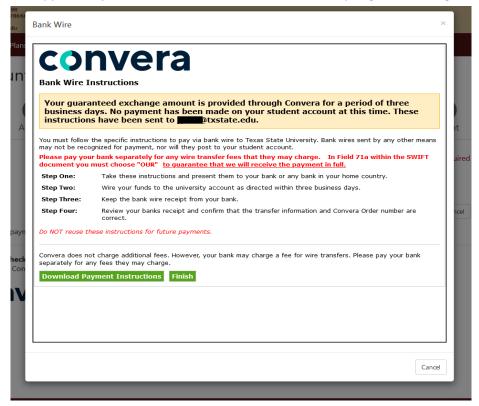

## **Convera Payment Instructions**

Hello Cynthia Castillo,

Please follow these instructions to pay wires to Texas State University

Please Note: Your guaranteed exchange amount is provided through Convera for a period of three business days. No payment has been made on your student account at this time.

You must follow these specific instructions to send the bank wire to Texas State University. Bank wires sent by any other means may not be recognized for payment, nor will they post to your student account.

Please pay your bank separately for any wire transfer fees that they may charge. In Field 71a within the SWIFT document you must choose "OUR" to guarantee that we will receive the payment in full.

**Step One:** Take these instructions and present them to your bank or any bank in your home country.

**Step Two:** Wire your funds to the university account as directed within three business days.

Step Three: Keep the bank wire receipt from your bank.

Step Four: Review your banks receipt and confirm that the transfer information and Convera

Order number are correct.

Do NOT reuse these instructions for future payments.

Convera does not charge additional fees. However, your bank may charge a fee for wire transfers. Please pay your bank separately for any fees they may charge.