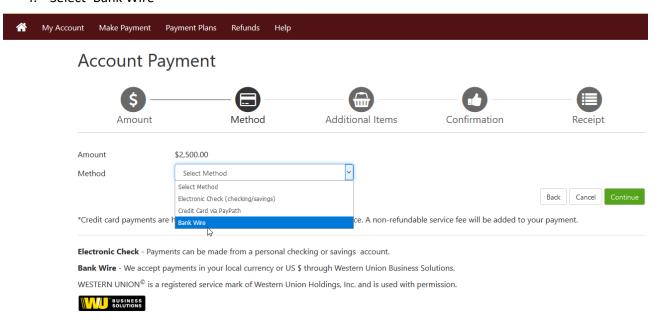

### 4. Select 'Bank Wire'

5. Enter the country from which the payment will be coming and select 'Continue'.

6. Enter the required Payer information, as requested and select 'Continue'.

| Payment Amount:  Payer Information  The following information is required aboank.  Indicates required field  First Name:  Last Name: | \$2,500.00 USD  bout the payer who is the individual that initiates the wire transfer from their local  Mother |
|--------------------------------------------------------------------------------------------------------------------------------------|----------------------------------------------------------------------------------------------------------------|
| Payer Information The following information is required aboank. Indicates required field First Name:                                 | pout the payer who is the individual that initiates the wire transfer from their local                         |
| the following information is required ab<br>ank. Indicates required field First Name:                                                |                                                                                                                |
| the following information is required ab<br>ank.  Indicates required field  First Name:                                              |                                                                                                                |
| First Name:                                                                                                                          | Mother                                                                                                         |
| Last Name:                                                                                                                           | Mother                                                                                                         |
|                                                                                                                                      |                                                                                                                |
|                                                                                                                                      | Castillo                                                                                                       |
| Address Line 1:                                                                                                                      | 601 University Dr.                                                                                             |
| Address Line 2:                                                                                                                      |                                                                                                                |
| City:                                                                                                                                | Beijing                                                                                                        |
| Country                                                                                                                              | China                                                                                                          |
| State/Province:                                                                                                                      |                                                                                                                |
| Postal/Zip Code:                                                                                                                     |                                                                                                                |
| Pay By Currency:                                                                                                                     | Chinese Yuan - CNY ▼                                                                                           |
|                                                                                                                                      |                                                                                                                |
| lease enter your email address to whi                                                                                                | ich you would like the payment instructions sent:                                                              |
| Email Address:                                                                                                                       | @gmail.com                                                                                                     |
|                                                                                                                                      |                                                                                                                |