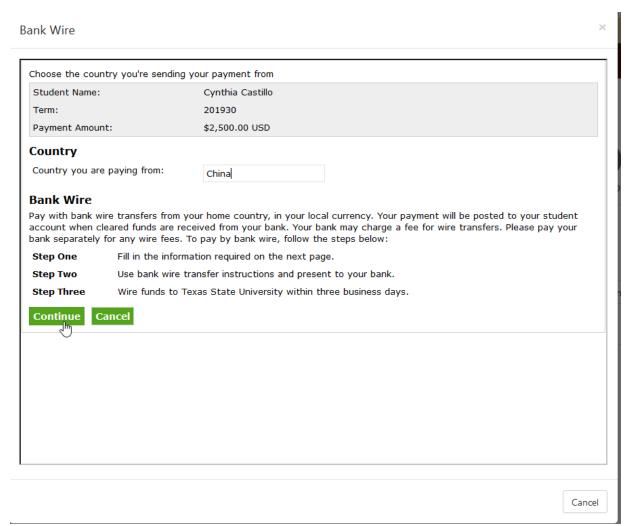

### 4. Select 'Bank Wire'

5. Enter the country from which the payment will be coming and select 'Continue'.

6. Enter the required Payer information, as requested and select 'Continue'.

| Payment Amount:  Payer Information  The following information is required aboank.  Indicates required field  First Name:  Last Name: | \$2,500.00 USD  bout the payer who is the individual that initiates the wire transfer from their local  Mother |
|--------------------------------------------------------------------------------------------------------------------------------------|----------------------------------------------------------------------------------------------------------------|
| Payer Information The following information is required aboank. Indicates required field First Name:                                 | pout the payer who is the individual that initiates the wire transfer from their local                         |
| the following information is required ab<br>ank. Indicates required field First Name:                                                |                                                                                                                |
| the following information is required ab<br>ank.  Indicates required field  First Name:                                              |                                                                                                                |
| First Name:                                                                                                                          | Mother                                                                                                         |
| Last Name:                                                                                                                           | Mother                                                                                                         |
|                                                                                                                                      |                                                                                                                |
|                                                                                                                                      | Castillo                                                                                                       |
| Address Line 1:                                                                                                                      | 601 University Dr.                                                                                             |
| Address Line 2:                                                                                                                      |                                                                                                                |
| City:                                                                                                                                | Beijing                                                                                                        |
| Country                                                                                                                              | China                                                                                                          |
| State/Province:                                                                                                                      |                                                                                                                |
| Postal/Zip Code:                                                                                                                     |                                                                                                                |
| Pay By Currency:                                                                                                                     | Chinese Yuan - CNY ▼                                                                                           |
|                                                                                                                                      |                                                                                                                |
| lease enter your email address to whi                                                                                                | ich you would like the payment instructions sent:                                                              |
| Email Address:                                                                                                                       | @gmail.com                                                                                                     |
|                                                                                                                                      |                                                                                                                |