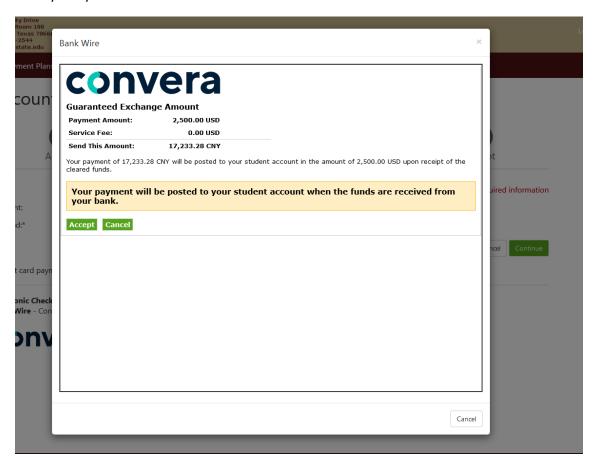

7. Review the exchange amount and 'Accept'. The exchange amount is guaranteed for 3 business days only.

8. An email with wire instructions will be sent the email address provided, and you will also be given the opportunity to download the instructions after accepting the exchange amount.

9. Wiring Instructions should be forwarded to your bank for processing. Entering the payment information in the student payment site only guarantees the exchange rate. Further action is required for the funds to be wired. Please follow the instructions closely.