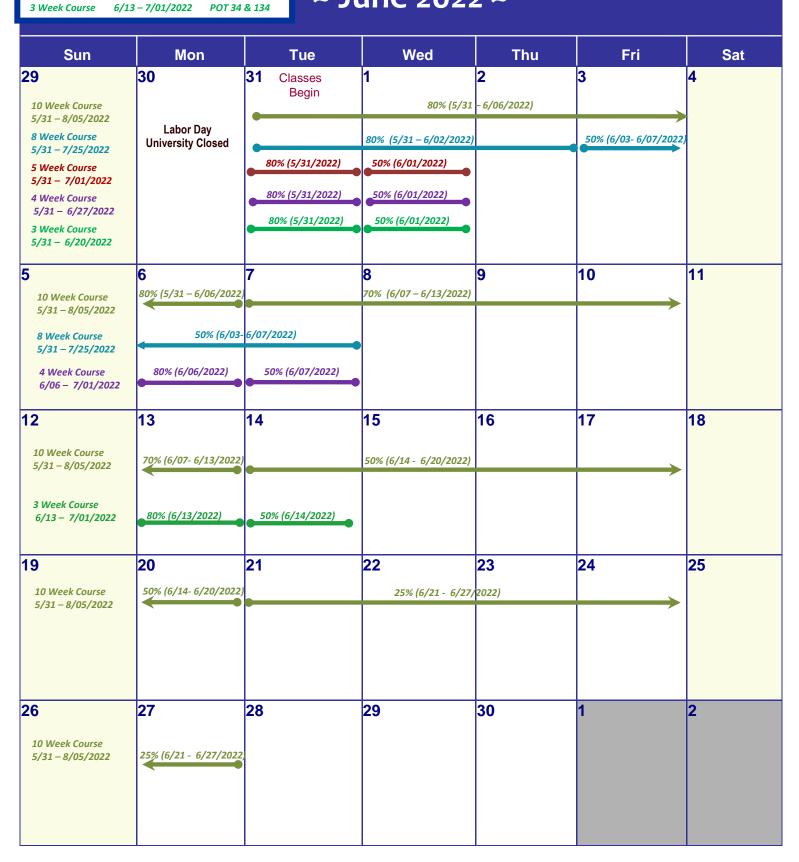

## **Summer 202250 – June** Refund Schedule for Withdrawals

"Withdrawing" is defined as dropping ALL classes.

#### 100% Refund if Withdrawal is prior to 5/31/2022:

10 Week Course 5/31 - 8/05/2022 POT 1 & 101 5/31 - 7/25/2022 POT 81 & 181 8 Week Course 5 Week Course 5/31 - 7/01/2022 POT 51 & 151 4 Week Course 5/31 - 6/27/2022 POT 41 & 141 4 Week Course 6/06 - 7/01/2022 POT 42 & 142 3 Week Course 5/31 - 6/20/2022 POT 31 & 131

### ~ June 2022 ~