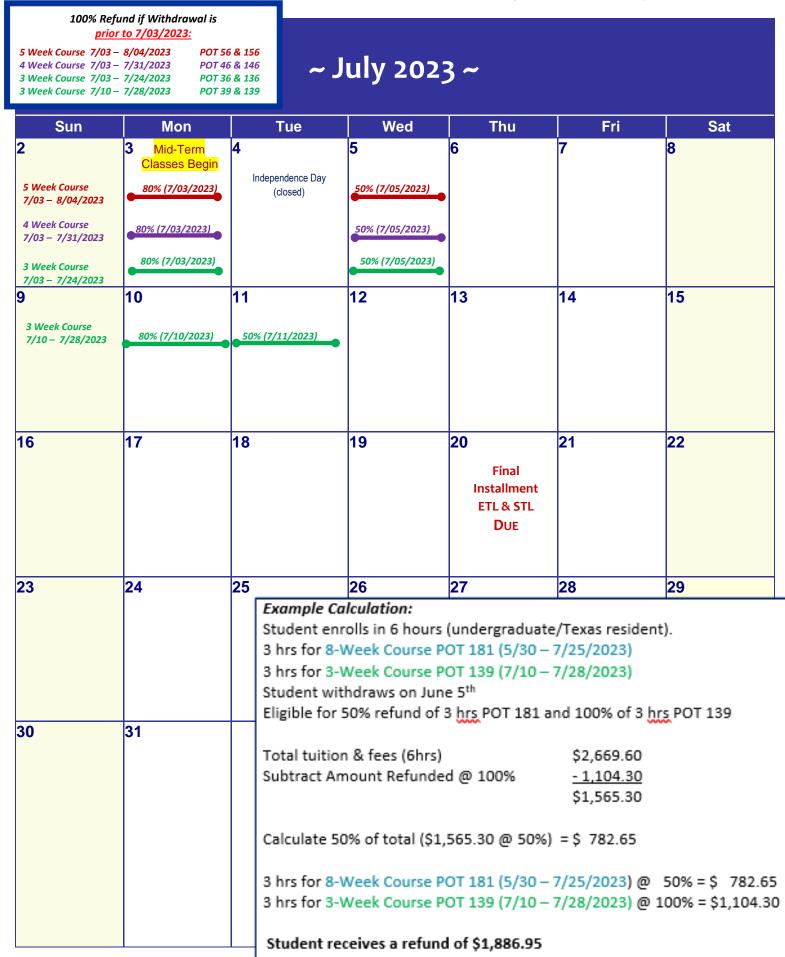

Summer 202350 – July

## **Refund Schedule for Withdrawals**

"Withdrawing" is defined as dropping ALL classes.