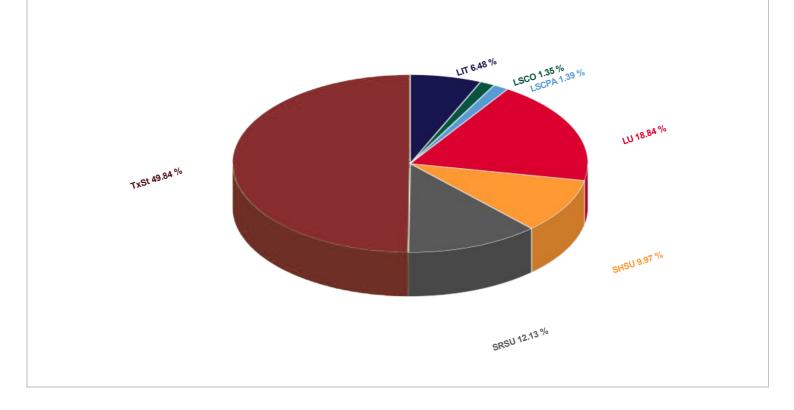

# ATTACHMENT 1 Grand Totals By Component

#### **GRAND TOTALS BY COMPONENT**

| 2023          | 2024                                                                                      | 2025                                                                                                                                                                                                                                    | 2026                                                                                                                                                                                                                                                                                                                                                                                                                                                                                                   | 2027                                                                                                                                                                                                                                                                                                                                                                                                                                                                                                                                                                                                                                                                                                                                                                                                                  | 2028                                                                                                                                                                                                                                                                                                                                                                                                                                                                                                                                                                                                                                                                                                                                                                                                                                                                                                                                                                                                | TOTAL BY<br>INSTITUTION                                                                                                                                                                                                                                                                                                                                                                                                                                                                                                                                                                                                                                                                                                                                                                                                                                                                                                                                                                                                                                                                                                                                                                                                                                                |
|---------------|-------------------------------------------------------------------------------------------|-----------------------------------------------------------------------------------------------------------------------------------------------------------------------------------------------------------------------------------------|--------------------------------------------------------------------------------------------------------------------------------------------------------------------------------------------------------------------------------------------------------------------------------------------------------------------------------------------------------------------------------------------------------------------------------------------------------------------------------------------------------|-----------------------------------------------------------------------------------------------------------------------------------------------------------------------------------------------------------------------------------------------------------------------------------------------------------------------------------------------------------------------------------------------------------------------------------------------------------------------------------------------------------------------------------------------------------------------------------------------------------------------------------------------------------------------------------------------------------------------------------------------------------------------------------------------------------------------|-----------------------------------------------------------------------------------------------------------------------------------------------------------------------------------------------------------------------------------------------------------------------------------------------------------------------------------------------------------------------------------------------------------------------------------------------------------------------------------------------------------------------------------------------------------------------------------------------------------------------------------------------------------------------------------------------------------------------------------------------------------------------------------------------------------------------------------------------------------------------------------------------------------------------------------------------------------------------------------------------------|------------------------------------------------------------------------------------------------------------------------------------------------------------------------------------------------------------------------------------------------------------------------------------------------------------------------------------------------------------------------------------------------------------------------------------------------------------------------------------------------------------------------------------------------------------------------------------------------------------------------------------------------------------------------------------------------------------------------------------------------------------------------------------------------------------------------------------------------------------------------------------------------------------------------------------------------------------------------------------------------------------------------------------------------------------------------------------------------------------------------------------------------------------------------------------------------------------------------------------------------------------------------|
| \$2,200,000   | \$1,000,000                                                                               | \$1,000,000                                                                                                                                                                                                                             | \$1,000,000                                                                                                                                                                                                                                                                                                                                                                                                                                                                                            | \$1,000,000                                                                                                                                                                                                                                                                                                                                                                                                                                                                                                                                                                                                                                                                                                                                                                                                           | \$30,160,000                                                                                                                                                                                                                                                                                                                                                                                                                                                                                                                                                                                                                                                                                                                                                                                                                                                                                                                                                                                        | \$36,360,000                                                                                                                                                                                                                                                                                                                                                                                                                                                                                                                                                                                                                                                                                                                                                                                                                                                                                                                                                                                                                                                                                                                                                                                                                                                           |
|               |                                                                                           |                                                                                                                                                                                                                                         |                                                                                                                                                                                                                                                                                                                                                                                                                                                                                                        |                                                                                                                                                                                                                                                                                                                                                                                                                                                                                                                                                                                                                                                                                                                                                                                                                       |                                                                                                                                                                                                                                                                                                                                                                                                                                                                                                                                                                                                                                                                                                                                                                                                                                                                                                                                                                                                     |                                                                                                                                                                                                                                                                                                                                                                                                                                                                                                                                                                                                                                                                                                                                                                                                                                                                                                                                                                                                                                                                                                                                                                                                                                                                        |
| \$1,500,000   | \$1,200,000                                                                               | \$1,200,000                                                                                                                                                                                                                             | \$1,200,000                                                                                                                                                                                                                                                                                                                                                                                                                                                                                            | \$1,200,000                                                                                                                                                                                                                                                                                                                                                                                                                                                                                                                                                                                                                                                                                                                                                                                                           | \$1,300,000                                                                                                                                                                                                                                                                                                                                                                                                                                                                                                                                                                                                                                                                                                                                                                                                                                                                                                                                                                                         | \$7,600,000                                                                                                                                                                                                                                                                                                                                                                                                                                                                                                                                                                                                                                                                                                                                                                                                                                                                                                                                                                                                                                                                                                                                                                                                                                                            |
|               |                                                                                           |                                                                                                                                                                                                                                         |                                                                                                                                                                                                                                                                                                                                                                                                                                                                                                        |                                                                                                                                                                                                                                                                                                                                                                                                                                                                                                                                                                                                                                                                                                                                                                                                                       |                                                                                                                                                                                                                                                                                                                                                                                                                                                                                                                                                                                                                                                                                                                                                                                                                                                                                                                                                                                                     |                                                                                                                                                                                                                                                                                                                                                                                                                                                                                                                                                                                                                                                                                                                                                                                                                                                                                                                                                                                                                                                                                                                                                                                                                                                                        |
| \$1,500,000   | \$1,200,000                                                                               | \$1,200,000                                                                                                                                                                                                                             | \$1,200,000                                                                                                                                                                                                                                                                                                                                                                                                                                                                                            | \$1,300,000                                                                                                                                                                                                                                                                                                                                                                                                                                                                                                                                                                                                                                                                                                                                                                                                           | \$1,400,000                                                                                                                                                                                                                                                                                                                                                                                                                                                                                                                                                                                                                                                                                                                                                                                                                                                                                                                                                                                         | \$7,800,000                                                                                                                                                                                                                                                                                                                                                                                                                                                                                                                                                                                                                                                                                                                                                                                                                                                                                                                                                                                                                                                                                                                                                                                                                                                            |
|               |                                                                                           |                                                                                                                                                                                                                                         |                                                                                                                                                                                                                                                                                                                                                                                                                                                                                                        |                                                                                                                                                                                                                                                                                                                                                                                                                                                                                                                                                                                                                                                                                                                                                                                                                       |                                                                                                                                                                                                                                                                                                                                                                                                                                                                                                                                                                                                                                                                                                                                                                                                                                                                                                                                                                                                     |                                                                                                                                                                                                                                                                                                                                                                                                                                                                                                                                                                                                                                                                                                                                                                                                                                                                                                                                                                                                                                                                                                                                                                                                                                                                        |
| \$40,700,000  | \$20,760,000                                                                              | \$8,500,000                                                                                                                                                                                                                             | \$7,200,000                                                                                                                                                                                                                                                                                                                                                                                                                                                                                            | \$25,600,000                                                                                                                                                                                                                                                                                                                                                                                                                                                                                                                                                                                                                                                                                                                                                                                                          | \$3,000,000                                                                                                                                                                                                                                                                                                                                                                                                                                                                                                                                                                                                                                                                                                                                                                                                                                                                                                                                                                                         | \$105,760,000                                                                                                                                                                                                                                                                                                                                                                                                                                                                                                                                                                                                                                                                                                                                                                                                                                                                                                                                                                                                                                                                                                                                                                                                                                                          |
|               |                                                                                           |                                                                                                                                                                                                                                         |                                                                                                                                                                                                                                                                                                                                                                                                                                                                                                        |                                                                                                                                                                                                                                                                                                                                                                                                                                                                                                                                                                                                                                                                                                                                                                                                                       |                                                                                                                                                                                                                                                                                                                                                                                                                                                                                                                                                                                                                                                                                                                                                                                                                                                                                                                                                                                                     |                                                                                                                                                                                                                                                                                                                                                                                                                                                                                                                                                                                                                                                                                                                                                                                                                                                                                                                                                                                                                                                                                                                                                                                                                                                                        |
| \$12,000,000  | \$7,000,000                                                                               | \$7,000,000                                                                                                                                                                                                                             | \$10,000,000                                                                                                                                                                                                                                                                                                                                                                                                                                                                                           | \$10,000,000                                                                                                                                                                                                                                                                                                                                                                                                                                                                                                                                                                                                                                                                                                                                                                                                          | \$10,000,000                                                                                                                                                                                                                                                                                                                                                                                                                                                                                                                                                                                                                                                                                                                                                                                                                                                                                                                                                                                        | \$56,000,000                                                                                                                                                                                                                                                                                                                                                                                                                                                                                                                                                                                                                                                                                                                                                                                                                                                                                                                                                                                                                                                                                                                                                                                                                                                           |
|               |                                                                                           |                                                                                                                                                                                                                                         |                                                                                                                                                                                                                                                                                                                                                                                                                                                                                                        |                                                                                                                                                                                                                                                                                                                                                                                                                                                                                                                                                                                                                                                                                                                                                                                                                       |                                                                                                                                                                                                                                                                                                                                                                                                                                                                                                                                                                                                                                                                                                                                                                                                                                                                                                                                                                                                     |                                                                                                                                                                                                                                                                                                                                                                                                                                                                                                                                                                                                                                                                                                                                                                                                                                                                                                                                                                                                                                                                                                                                                                                                                                                                        |
| \$38,119,359  | \$0                                                                                       | \$0                                                                                                                                                                                                                                     | \$0                                                                                                                                                                                                                                                                                                                                                                                                                                                                                                    | \$30,000,000                                                                                                                                                                                                                                                                                                                                                                                                                                                                                                                                                                                                                                                                                                                                                                                                          | \$0                                                                                                                                                                                                                                                                                                                                                                                                                                                                                                                                                                                                                                                                                                                                                                                                                                                                                                                                                                                                 | \$68,119,359                                                                                                                                                                                                                                                                                                                                                                                                                                                                                                                                                                                                                                                                                                                                                                                                                                                                                                                                                                                                                                                                                                                                                                                                                                                           |
|               |                                                                                           |                                                                                                                                                                                                                                         |                                                                                                                                                                                                                                                                                                                                                                                                                                                                                                        |                                                                                                                                                                                                                                                                                                                                                                                                                                                                                                                                                                                                                                                                                                                                                                                                                       |                                                                                                                                                                                                                                                                                                                                                                                                                                                                                                                                                                                                                                                                                                                                                                                                                                                                                                                                                                                                     |                                                                                                                                                                                                                                                                                                                                                                                                                                                                                                                                                                                                                                                                                                                                                                                                                                                                                                                                                                                                                                                                                                                                                                                                                                                                        |
| \$84,496,898  | \$18,000,000                                                                              | \$15,000,000                                                                                                                                                                                                                            | \$27,000,000                                                                                                                                                                                                                                                                                                                                                                                                                                                                                           | \$120,310,000                                                                                                                                                                                                                                                                                                                                                                                                                                                                                                                                                                                                                                                                                                                                                                                                         | \$15,000,000                                                                                                                                                                                                                                                                                                                                                                                                                                                                                                                                                                                                                                                                                                                                                                                                                                                                                                                                                                                        | \$279,806,898                                                                                                                                                                                                                                                                                                                                                                                                                                                                                                                                                                                                                                                                                                                                                                                                                                                                                                                                                                                                                                                                                                                                                                                                                                                          |
|               |                                                                                           |                                                                                                                                                                                                                                         |                                                                                                                                                                                                                                                                                                                                                                                                                                                                                                        |                                                                                                                                                                                                                                                                                                                                                                                                                                                                                                                                                                                                                                                                                                                                                                                                                       |                                                                                                                                                                                                                                                                                                                                                                                                                                                                                                                                                                                                                                                                                                                                                                                                                                                                                                                                                                                                     |                                                                                                                                                                                                                                                                                                                                                                                                                                                                                                                                                                                                                                                                                                                                                                                                                                                                                                                                                                                                                                                                                                                                                                                                                                                                        |
| \$180,516,257 | \$49,160,000                                                                              | \$33,900,000                                                                                                                                                                                                                            | \$47,600,000                                                                                                                                                                                                                                                                                                                                                                                                                                                                                           | \$189,410,000                                                                                                                                                                                                                                                                                                                                                                                                                                                                                                                                                                                                                                                                                                                                                                                                         | \$60,860,000                                                                                                                                                                                                                                                                                                                                                                                                                                                                                                                                                                                                                                                                                                                                                                                                                                                                                                                                                                                        | ]                                                                                                                                                                                                                                                                                                                                                                                                                                                                                                                                                                                                                                                                                                                                                                                                                                                                                                                                                                                                                                                                                                                                                                                                                                                                      |
|               | \$2,200,000<br>\$1,500,000<br>\$1,500,000<br>\$40,700,000<br>\$12,000,000<br>\$38,119,359 | \$2,200,000 \$1,000,000<br>\$1,500,000 \$1,200,000<br>\$1,500,000 \$1,200,000<br>\$1,200,000 \$1,200,000<br>\$40,700,000 \$20,760,000<br>\$12,000,000 \$7,000,000<br>\$38,119,359 \$0<br>\$38,119,359 \$0<br>\$38,4496,898 \$18,000,000 | \$2,200,000       \$1,000,000       \$1,000,000         \$1,500,000       \$1,200,000       \$1,200,000         \$1,500,000       \$1,200,000       \$1,200,000         \$1,500,000       \$1,200,000       \$1,200,000         \$1,500,000       \$1,200,000       \$1,200,000         \$40,700,000       \$20,760,000       \$8,500,000         \$12,000,000       \$7,000,000       \$7,000,000         \$38,119,359       \$0       \$0         \$84,496,898       \$18,000,000       \$15,000,000 | \$2,200,000       \$1,000,000       \$1,000,000         \$1,500,000       \$1,200,000       \$1,200,000         \$1,500,000       \$1,200,000       \$1,200,000         \$1,500,000       \$1,200,000       \$1,200,000         \$1,500,000       \$1,200,000       \$1,200,000         \$1,500,000       \$1,200,000       \$1,200,000         \$1,500,000       \$1,200,000       \$1,200,000         \$1,500,000       \$1,200,000       \$1,200,000         \$40,700,000       \$20,760,000       \$8,500,000       \$7,200,000         \$12,000,000       \$7,000,000       \$10,000,000       \$10,000,000         \$12,000,000       \$7,000,000       \$10,000,000       \$0         \$38,119,359       \$0       \$0       \$0         \$84,496,898       \$18,000,000       \$15,000,000       \$27,000,000 | \$2,200,000       \$1,000,000       \$1,000,000       \$1,000,000         \$1,500,000       \$1,200,000       \$1,200,000       \$1,200,000         \$1,500,000       \$1,200,000       \$1,200,000       \$1,200,000         \$1,500,000       \$1,200,000       \$1,200,000       \$1,200,000         \$1,500,000       \$1,200,000       \$1,200,000       \$1,300,000         \$1,500,000       \$1,200,000       \$1,200,000       \$1,300,000         \$1,500,000       \$1,200,000       \$1,200,000       \$1,300,000         \$1,200,000       \$20,760,000       \$8,500,000       \$7,200,000       \$25,600,000         \$12,000,000       \$7,000,000       \$10,000,000       \$10,000,000       \$10,000,000         \$12,000,000       \$7,000,000       \$10,000,000       \$10,000,000       \$10,000,000         \$38,119,359       \$0       \$0       \$0       \$30,000,000         \$84,496,898       \$18,000,000       \$15,000,000       \$27,000,000       \$120,310,000 | \$2,200,000       \$1,000,000       \$1,000,000       \$1,000,000       \$30,160,000         \$1,500,000       \$1,200,000       \$1,200,000       \$1,200,000       \$1,200,000       \$1,200,000         \$1,500,000       \$1,200,000       \$1,200,000       \$1,200,000       \$1,200,000       \$1,200,000         \$1,500,000       \$1,200,000       \$1,200,000       \$1,200,000       \$1,200,000       \$1,400,000         \$1,500,000       \$1,200,000       \$1,200,000       \$1,200,000       \$1,300,000       \$1,400,000         \$1,500,000       \$1,200,000       \$1,200,000       \$1,200,000       \$1,300,000       \$1,400,000         \$40,700,000       \$20,760,000       \$8,500,000       \$7,200,000       \$25,600,000       \$3,000,000         \$12,000,000       \$7,000,000       \$10,000,000       \$10,000,000       \$10,000,000       \$10,000,000         \$12,000,000       \$7,000,000       \$10,000,000       \$10,000,000       \$10,000,000       \$10,000,000         \$38,119,359       \$0       \$0       \$0       \$10,000,000       \$15,000,000       \$120,310,000       \$15,000,000         \$84,496,898       \$18,000,000       \$15,000,000       \$27,000,000       \$120,310,000       \$15,000,000 |