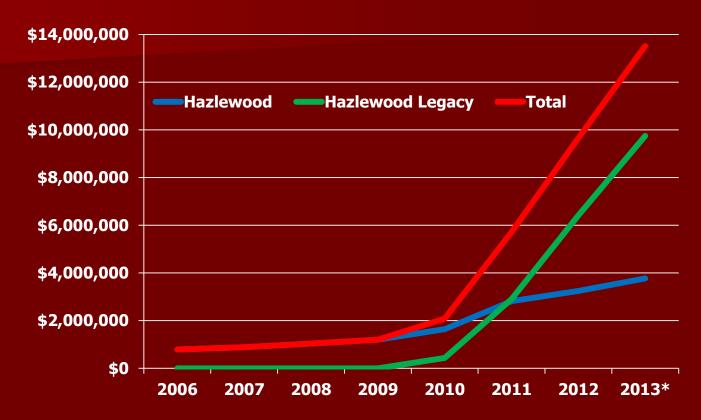

## **Growth in Hazlewood Costs FY 2006-2013**

|                     | 2006      | 2007      | 2008        | 2009        | 2010        | 2011        | 2012        | 2013* *estimate based on Fall 2012 enrollment |
|---------------------|-----------|-----------|-------------|-------------|-------------|-------------|-------------|-----------------------------------------------|
| Hazlewood           | 788,625   | 881,945   | 1,041,795   | 1,201,525   | 1,646,372   | 2,814,537   | 3,246,240   | 3,770,508                                     |
| Hazlewood<br>Legacy | -         | -         | -           | -           | 436,454     | 2,902,148   | 6,416,721   | 9,748,282                                     |
| Total               | \$788,625 | \$881,945 | \$1,041,795 | \$1,201,525 | \$2,082,826 | \$5,716,685 | \$9,662,961 | \$13,518,790                                  |