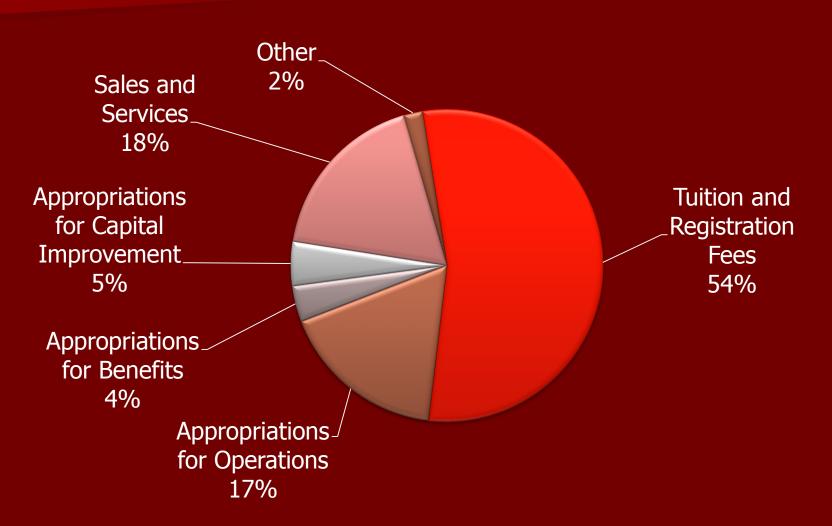

#### **Texas State University-San Marcos**

# Budget Allocations for Fiscal Year 2013



#### FY 2013 Operating Budget

(Does Not Include Gifts & Grants)

#### Revenues



#### FY 2013 Operating Budget

(Does Not Include Gifts & Grants)

#### **Expenditures & Transfers**



#### **New Funds Available**

Net Proceeds from Designated Tuition

| Increase                                 | \$8,437,004 |
|------------------------------------------|-------------|
| Credit Card Expense Savings              | 560,000     |
| Budgeted Funds Reserved from Prior Years | 917,724     |

TOTAL: Funds Available \$9,914,728

### **Uses of New Funds**

| Merit Pool (2% in 2013)     | \$2,800,000 |  |  |
|-----------------------------|-------------|--|--|
| Compensation Issues         | 519,374     |  |  |
| Additional Health Insurance | 896,624     |  |  |
| Faculty Equity              | 350,000     |  |  |

#### **Uses of New Funds**

| New Staff Positions