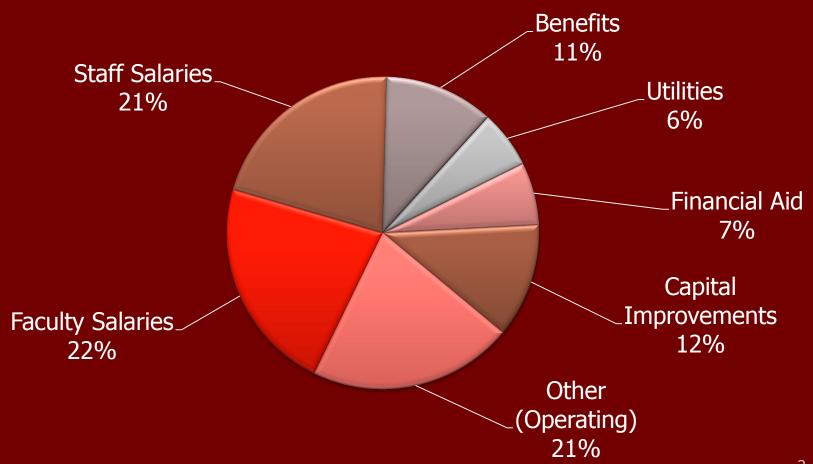

#### **Texas State University-San Marcos**

# Budget Allocations for Fiscal Year 2013



#### FY 2013 Operating Budget

(Does Not Include Gifts & Grants)

#### Revenues



#### FY 2013 Operating Budget

(Does Not Include Gifts & Grants)

#### **Expenditures & Transfers**



#### **New Funds Available**

Net Proceeds from Designated Tuition

| Increase                                 | \$8,437,004 |
|------------------------------------------|-------------|
| Credit Card Expense Savings              | 560,000     |
| Budgeted Funds Reserved from Prior Years | 917,724     |

TOTAL: Funds Available \$9,914,728

### **Uses of New Funds**

| Merit Pool (2% in 2013)     | \$2,800,000 |  |  |
|-----------------------------|-------------|--|--|
| Compensation Issues         | 519,374     |  |  |
| Additional Health Insurance | 896,624     |  |  |
| Faculty Equity              | 350,000     |  |  |

#### **Uses of New Funds**

| New Staff Positions                      | 805,361   |
|------------------------------------------|-----------|
| Nursing Program (includes