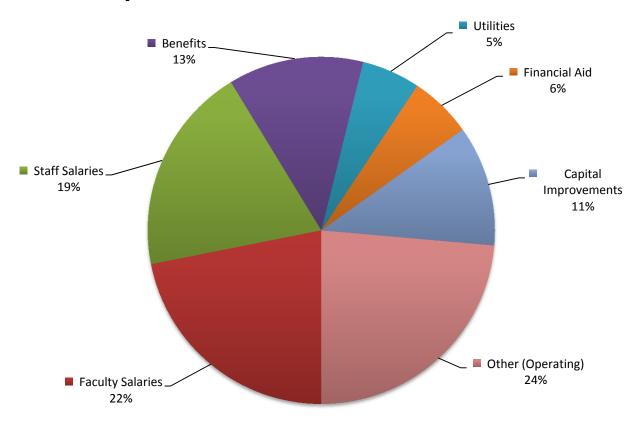

#### **Expenditures and Transfers**

#### **FY 2016 Approved Use of Funds**

Merit Pool (3%) \$4,942,000

Compensation Issues 723,400

Health Insurance 1,168,000

Health Insurance – Retirees 659,865

**New Staff Positions** (including benefits)

\$1,746,900

Faculty Salaries (including benefits)

\$3,557,554

Faculty Summer Salaries (including benefits)

\$306,000

**Graduate Assistant Raises** 

\$304,000

#### **New Academic Programs**

MS Engineering \$861,024

MS Aging and Dementia \$152,583

Masters Health Information \$284,353 Management

**Doctor of Nursing Practice** \$774,168

**Core Research Support** 

\$1,929,665

**Achievement Scholarships** 

\$1,519,340

Other Operating Considerations

\$119,950

TSUS Office Billing Increase \$2,230,643

Strahan Expansion \$760,000

Presidential Planning \$259,749 Contingency of \$1 million

**Uses of New Funds** \$22,299,194