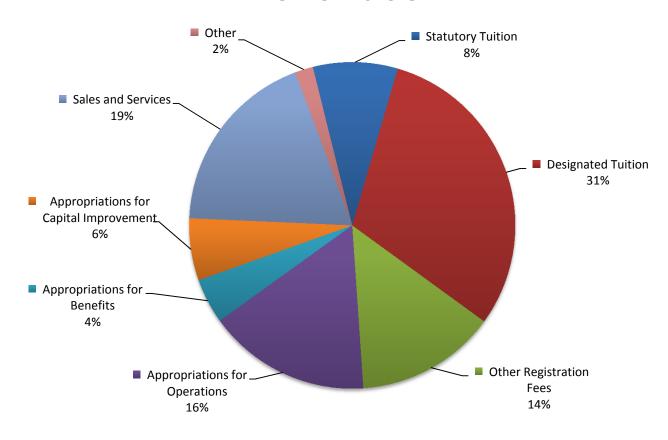

# Operating Budget and Higher Education Fund Allocations For Fiscal Year 2016





The rising STAR of Texas

MEMBER THE TEXAS STATE UNIVERSITY SYSTEM



## **FY 2016 Operating Budget**

(Does Not Include Gifts & Grants)

#### Revenues







### **FY 2016 Operating Budget**

(Does Not Include Gifts & Grants)

#### **Expenditures and Transfers**







#### **FY 2016 Sources of New Funding**

| GR Appropriation – Formula Funding | \$7,837,340 |
|------------------------------------|-------------|
|------------------------------------|-------------|

GR Appropriation – Core \$1,929,665 Research Support

**GR Appropriation – Benefits** \$2,978,189

Hazlewood Reimbursement \$1,000,000

State Appropriations \$13,745,194





#### **Sources of New Funding**

**State Appropriations** 

\$13,745,194

**B-On-Time Repeal** 

\$6,192,000

**Net Proceeds Designated Tuition Increase** 

\$8,554,000

**Funds Available** 

\$28,491,194





#### **FY 2016 Approved Use of Funds**

Merit Pool (3%) \$4,942,000

Compensation Issues 723,400