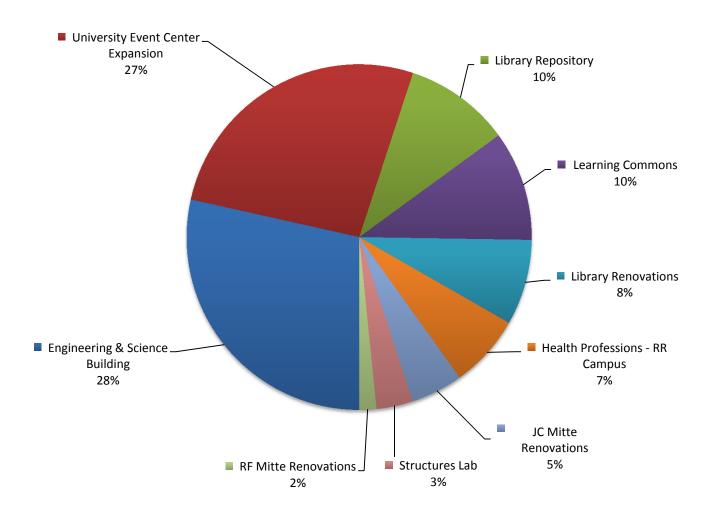

#### **Approved HEF Capital Projects**

| Project                                  | Approximate Total Project Cost |
|------------------------------------------|--------------------------------|
| Engineering and Science Building         | \$107,000,000                  |
| Health Professions Building (Round Rock) | \$67,500,000                   |
| University Event Center                  | \$54,000000                    |
| Albert B. Alkek Learning Commons         | \$10,800,000                   |
| Albert B. Alkek Library Renovations      | \$14,000,000                   |
| Library Repository at STAR Park          | \$15,500,000                   |
| Joann Cole Mitte Renovations             | \$9,500,000                    |
| Roy F. Mitte Renovations                 | \$2,700,000                    |
| Old Main                                 | \$810,000                      |
| Chemistry Building                       | \$800,000                      |
| Structures Lab                           | \$6,000,000                    |
| Land Acquisition                         | \$1,550,000                    |
| Research Library Holdings                | \$500,000                      |
| Library Holdings                         | \$1,000,000                    |
| Computer Refresh Program                 | \$500,000                      |
| Classroom and Class Lab Renovations      | \$750,000                      |
| Computer Hardware Improvements           | \$750,000                      |
| Small Renovation Projects                | \$700,000                      |
| Deferred Maintenance                     | \$3,000,000                    |