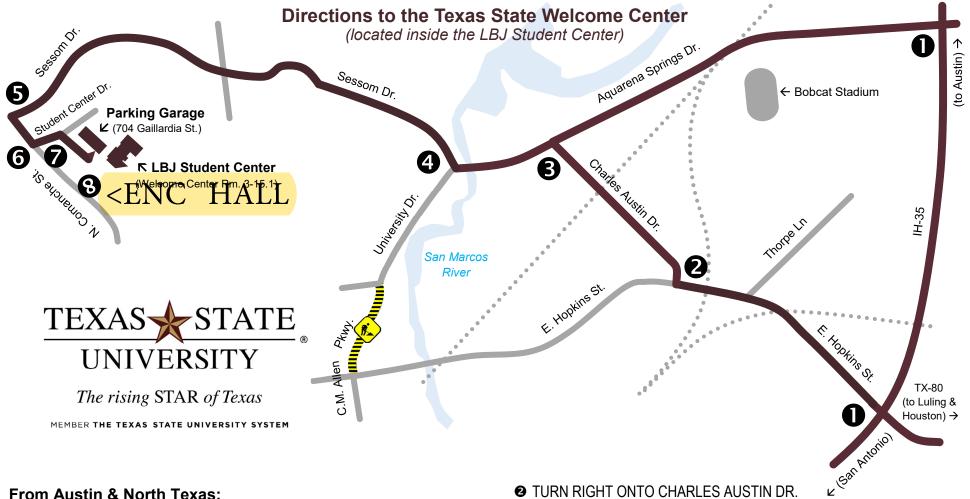

• TAKE IH-35 SOUTH TO SAN MARCOS AND TAKE EXIT 206, THEN TURN RIGHT ONTO AQUARENA SPRINGS DR. SKIP TO STEP 4.

## From San Antonio & South Texas:

• TAKE IH-35 NORTH TO SAN MARCOS AND TAKE EXIT 205, THEN TURN LEFT ONTO TX-80/E. HOPKINS ST.

## From Houston & East Texas:

• TAKE IH-10 TO LULING AND THEN TX-80 TO SAN MARCOS. AT IH-35. PROCEED STRAIGHT, AS TX-80 BECOMES E. HOPKINS ST.

- **3** TURN LEFT ONTO AQUARENA SPRINGS DR.
- 4 AT THE SAN MARCOS RIVER, TURN RIGHT ONTO SESSON DR.
- **3** AT THIRD TRAFFIC LIGHT, TURN LEFT ONTO COMANCHE ST.
- **1** TAKE THE FIRST LEFT ONTO STUDENT CENTER DR.
- TAKE THE FIRST RIGHT ONTO GAILLARDIA ST. THE LBJ PARKING GARAGE WILL BE ON YOUR LEFT.
- **8** ENCINO Hall is on the right of the parking garage. We are on second floor, 250, in the front stair well closest to street.