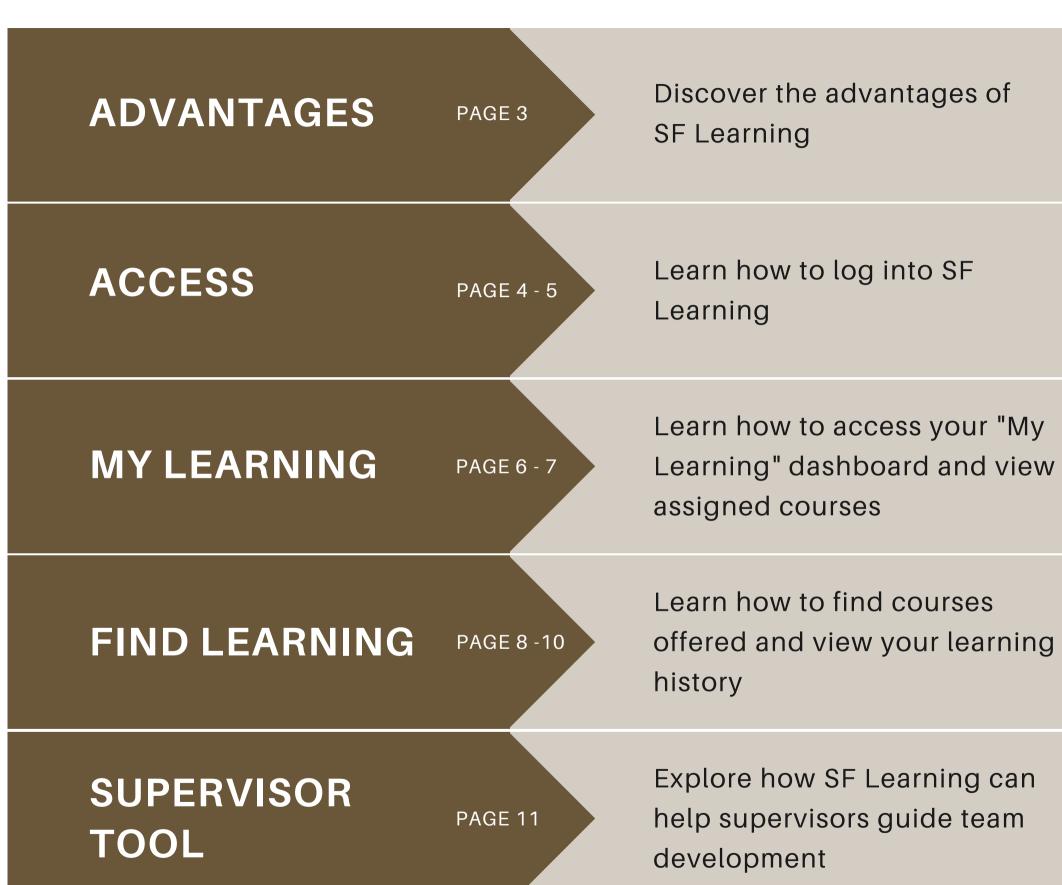

#### Table of Contents

Learn how to find courses offered and view your learning

Explore how SF Learning can help supervisors guide team

## SuccessFactors (SF) Learning

SF Learning allows employees to manage their learning through:

| EASY<br>& CONVENIENT<br>NAVIGATION | SELF<br>DEVELOPMENT | KEEP TRAC      |
|------------------------------------|---------------------|----------------|
| Search, locate,                    | Launch online       | Access your f  |
| and register for                   | self-paced          | learning histo |
| courses simply                     | courses at any      | and certificat |
| and quickly                        | time                | easily         |

| <b>\CK</b> | REPORTING         |
|------------|-------------------|
|            |                   |
| r full     | Monitor and       |
|            | Monitor and       |
| story      | manage your       |
| ates       | assigned and      |
|            | required training |
|            | stress free       |
|            |                   |