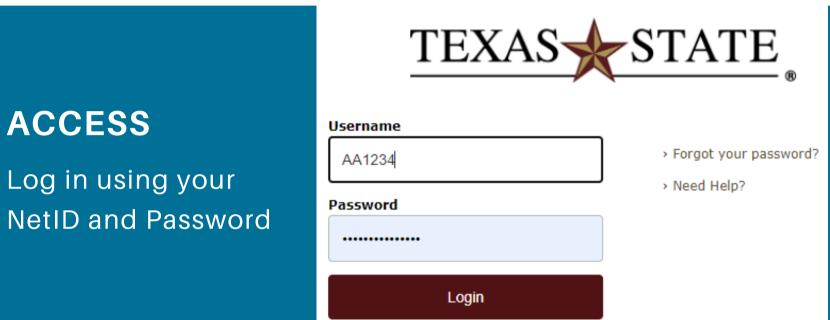

#### Log into SuccessFactors

Visit your SAP Portal and locate the new SuccessFactors (SF) tile

AUTHENTICATE 3

Verify your identity

|                                     | Choose an authentication method |                  |
|-------------------------------------|---------------------------------|------------------|
| TEXAS                               | Duo Push RECOMMENDED            | Send Me a Push   |
| STATE                               | Call Me                         | Call Me          |
| What is this?                       | Passcode                        | Enter a Passcode |
| My Settings & Devices<br>Need help? | Remember me for 14 days         |                  |
| Powered by Duo Security             |                                 |                  |
| Authentication request cance        | eled.                           | ×                |
|                                     |                                 |                  |