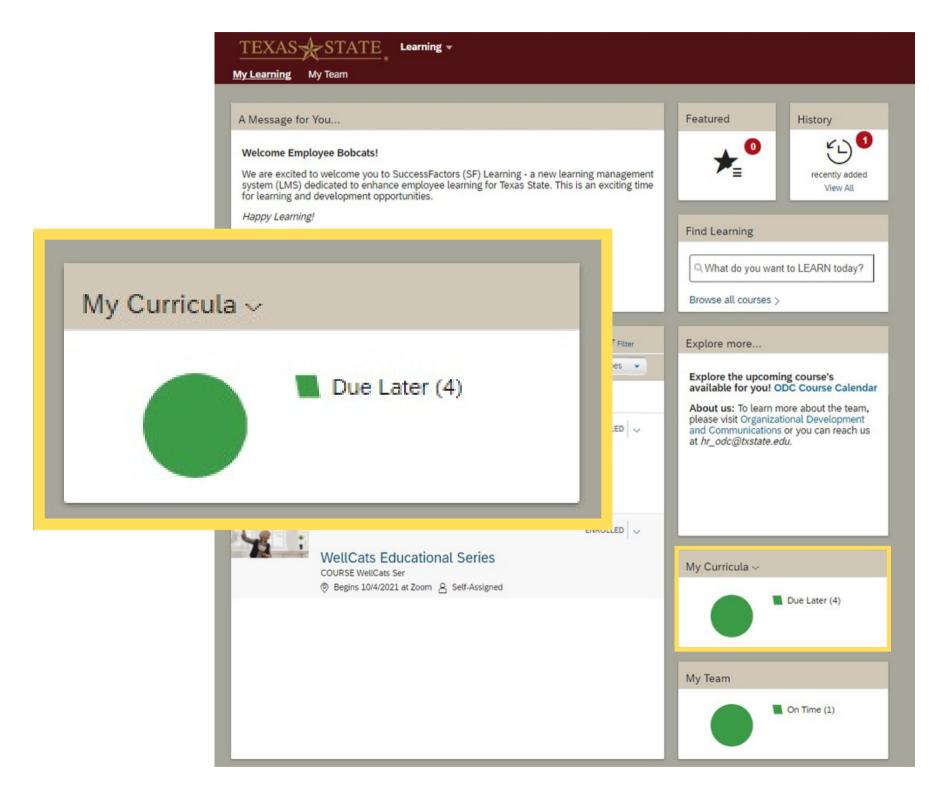

#### My Curricula

Listed in the "My Curricula" tile you will find courses assigned to you that are soon to be due.

Each course title links to the curriculum details page that includes:

- Items required to complete the curriculum
- Action drop down menus
- Sub-curricula associated