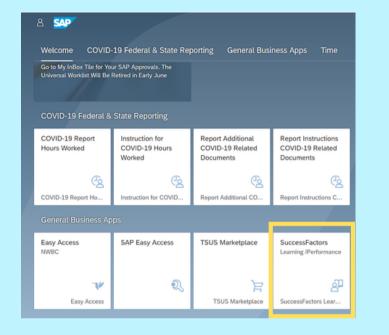

#### Log into SuccessFactors

Visit your SAP Portal and locate the new SuccessFactors (SF) tile

AUTHENTICATE 3

Verify your identity

|                                     | Choose an authentication method |                  |
|-------------------------------------|---------------------------------|------------------|
| TEXAS                               | Duo Push RECOMMENDED            | Send Me a Push   |
| STATE                               | Call Me                         | Call Me          |
| What is this?                       | Passcode                        | Enter a Passcode |
| My Settings & Devices<br>Need help? | Remember me for 14 days         |                  |
| Powered by Duo Security             |                                 |                  |
| Authentication request cance        | eled.                           | ×                |
|                                     |                                 |                  |