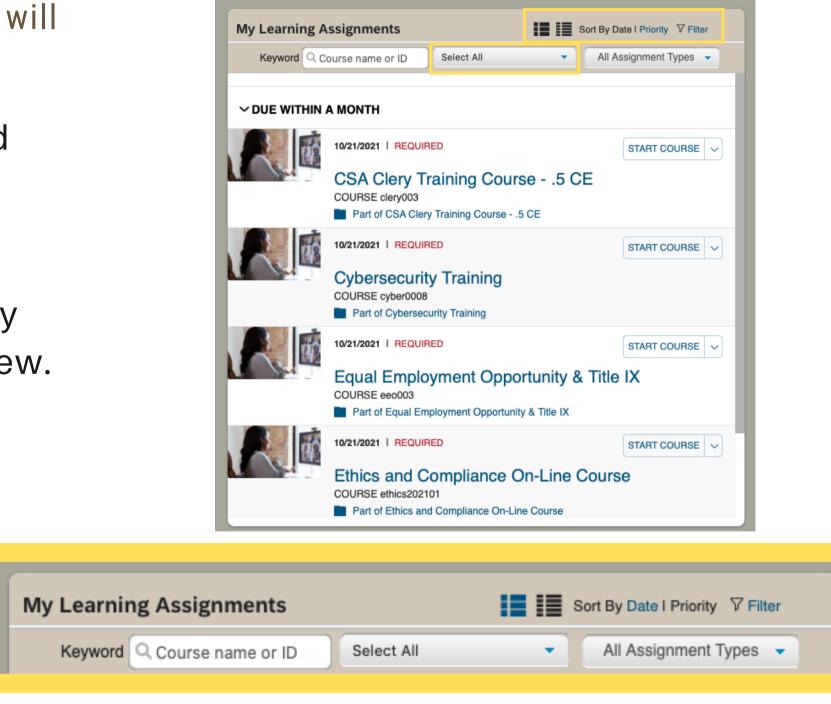

## My Learning Assignments

Listed in your "My Learning Assignments" tile you will find all of your assigned courses.

"My Learning Assignments" displays assigned learning activities grouped by due dates. (Optional trainings do not have a due date.)

By default, learning assignments are sorted by date. You can click "Priority" to change the view.

Click "Filter" to narrow the list by entering a Keyword (Course Name or ID).

You can further narrow the search by choosing "Select All" and "Assignment Types."