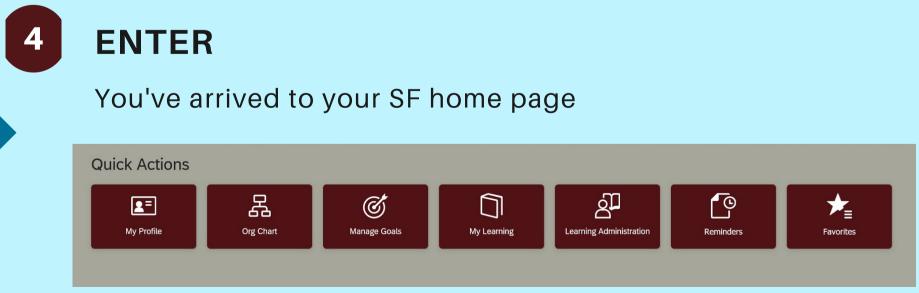

#### SuccessFactors (SF) Home Page

#### Once on the SF home page, you can access SF Learning through the "My Learning" tile.