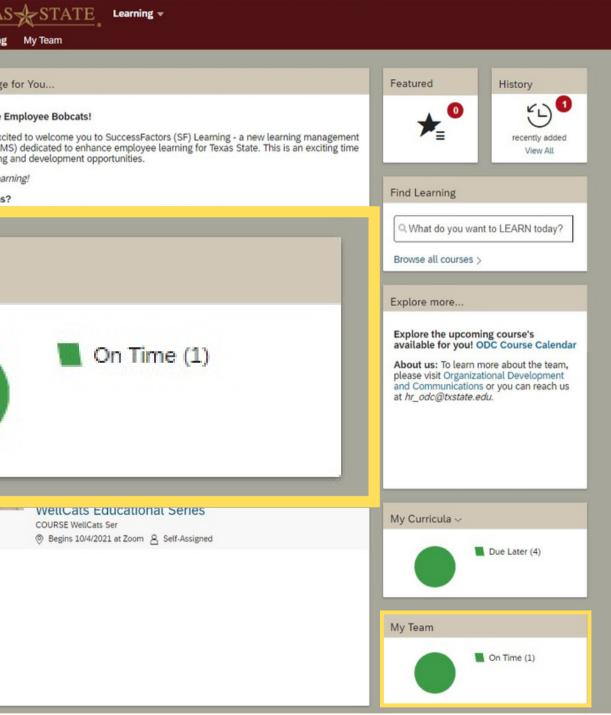

## My Learning Assignments

Listed in your "My Learning Assignments" tile you will find all of your assigned courses.

"My Learning Assignments" displays assigned learning activities grouped by due dates. (Optional trainings do not have a due date.)

By default, learning assignments are sorted by date. You can click "Priority" to change the view.

Click "Filter" to narrow the list by entering a Keyword (Course Name or ID).

You can further narrow the search by choosing "Select All" and "Assignment Types."

#### Find Learning

My Learning My Team

"Find Learning" allows you to search for courses within SF Learning in one of two ways:

- 1. Enter keywords into the text field and click "Go"
- 2. Click "Browse all courses" to access the catalog

#### My Curricula

Listed in the "My Curricula" tile you will find courses assigned to you that are soon to be due.

Each course title links to the curriculum details page that includes:

- Items required to complete the curriculum
- Action drop down menus
- Sub-curricula associated

## My Team (For Supervisors Only)

Listed in the "My Team" tile you will find an overview of your employee's training status.

You can select an employee's:

- Learning plan
  - Due within a month
  - Due later
  - Due anytime
- Supervisor links
  - Assign/Remove training
  - Register/Withdraw
- Status
- Learning History