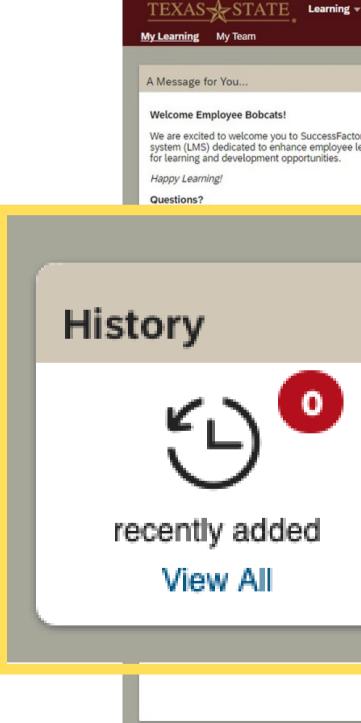

### Learning History

Listed in the "History" tile you will find all of your completed courses.

Click "Learning History" or click "View All" to view the Completed Work page.

Completed items can be sorted:

#### • By Date

- After
- Before
- Between
- By Title