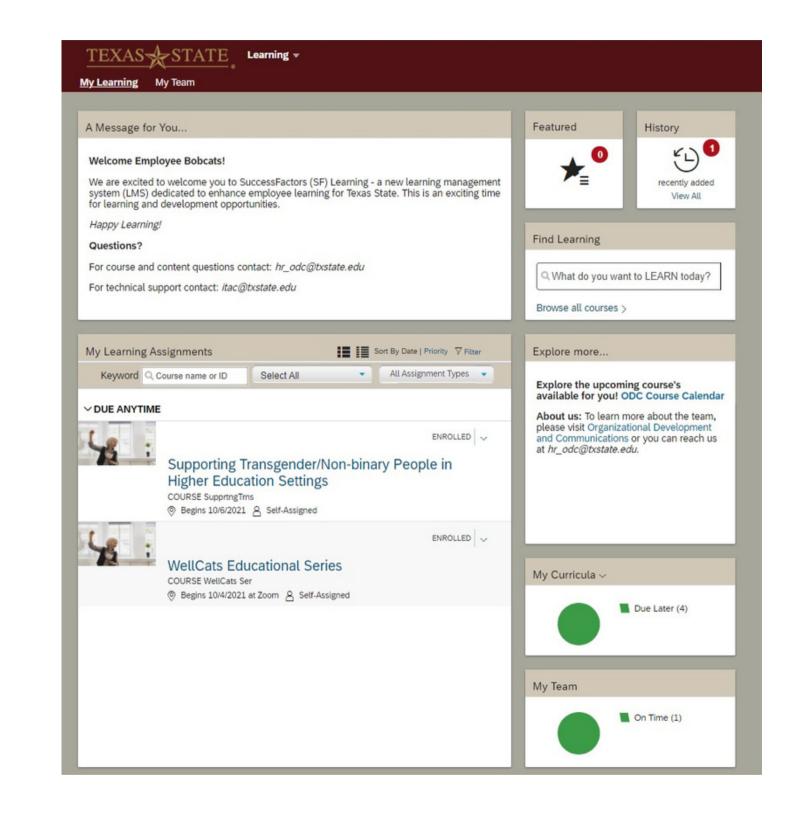

## My Learning Dashboard

On the "My Learning" dashboard you will find an overview of your specific learning journey.

The tiles provide quick access to information:

- My Learning Assignments
- Find Learning
- My Curricula
- Learning History
- Links
- My Employees (supervisors only)

\*Note: Your home page will be tailored to your specific role and learning journey.

## My Learning Assignments

Listed in your "My Learning Assignments" tile you will find all of your assigned courses.

"My Learning Assignments" displays assigned learning activities grouped by due dates. (Optional trainings do not have a due date.)