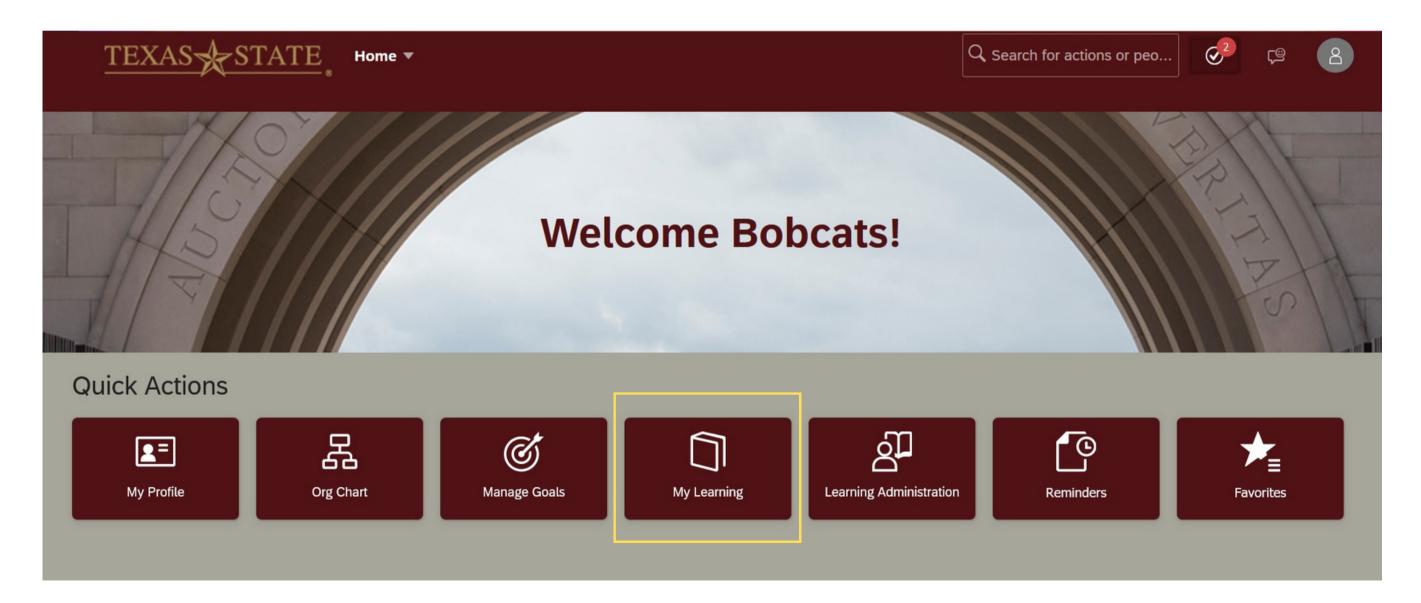

#### SuccessFactors (SF) Home Page

#### Once on the SF home page, you can access SF Learning through the "My Learning" tile.