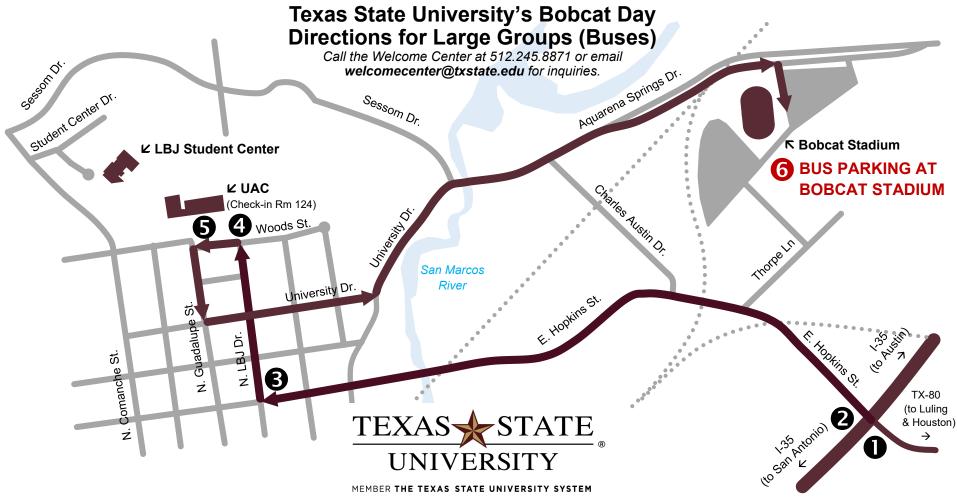

## From Austin & North Texas:

- TAKE I-35 SOUTH TO SAN MARCOS & TAKE EXIT 205.
- 2 TURN RIGHT AT THE LIGHT ONTO TX-80/E. HOPKINS ST.

## From San Antonio & South Texas:

- TAKE I-35 NORTH TO SAN MARCOS & TAKE EXIT 205.
- 2 TURN LEFT AT THE LIGHT ONTO TX-80/E. HOPKINS ST.

## From Houston & Southeast Texas:

- TAKE I-10 TO LULING & THEN TX-80 TO SAN MARCOS.
- 2 AT I-35, PROCEED STRAIGHT, AS TX-80 BECOMES E. HOPKINS ST.

- **3** AFTER CROSSING THE SAN MARCOS RIVER BRIDGE, TURN RIGHT AT THE 3RD LIGHT ONTO N. LBJ DR.
- 4 DRIVE 4 BLOCKS, THEN TURN LEFT ONTO WOODS ST.
- BUS DROP-OFF LOCATION IS ON THE RIGHT. CHECK-IN WILL BE LOCATED IN THE UNDERGRADUATE ACADEMIC CTR. (RM. 124).

## **BUS PARKING:**

**6** BUSES MUST PARK AT BOBCAT STADIUM AND ARRANGE FOR PICK-UP AT THE SAME LOCATION AS DROP-OFF.