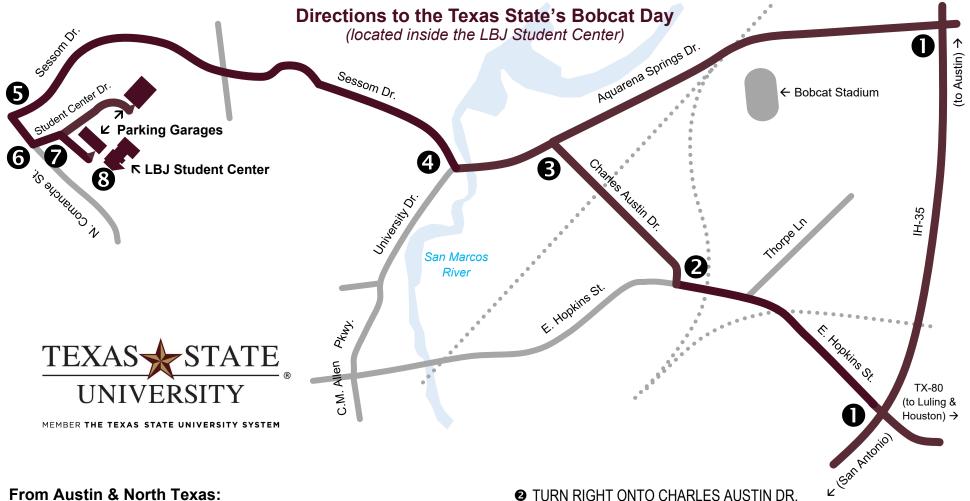

• TAKE IH-35 SOUTH TO SAN MARCOS AND TAKE EXIT 206, THEN TURN RIGHT ONTO AQUARENA SPRINGS DR. SKIP TO STEP 4.

## From San Antonio & South Texas:

● TAKE IH-35 NORTH TO SAN MARCOS AND TAKE EXIT 205, THEN TURN LEFT ONTO TX-80/E. HOPKINS ST.

## From Houston & East Texas:

• TAKE IH-10 TO LULING AND THEN TX-80 TO SAN MARCOS. AT IH-35, PROCEED STRAIGHT, AS TX-80 BECOMES E. HOPKINS ST.

- **3** TURN LEFT ONTO AQUARENA SPRINGS DR.
- 4 AT THE SAN MARCOS RIVER, TURN RIGHT ONTO SESSON DR.
- **3** AT THIRD TRAFFIC LIGHT, TURN LEFT ONTO COMANCHE ST.
- **3** TAKE THE FIRST LEFT ONTO STUDENT CENTER DR.
- 7 TAKE THE FIRST RIGHT ONTO GAILLARDIA ST. AND PARK IN THE LBJ GARAGE OR FOLLOW THE SIGNS TO ADDITIONAL PARKING IN THE MATTHEWS ST. GARAGE.
- **3** FOLLOW SIGNS TO CHECK IN AND ENJOY YOUR DAY!