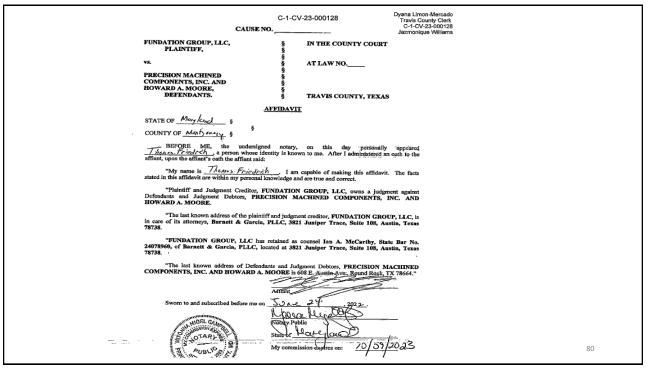

#### Writ of Execution

THE STATE OF TEXAS COUNTY OF TRAVIS

629, 622

C-1-CV-23-000128

FUNDATION GROUP, LLC, Plaintiff vs. PRECISION MACHINED COMPONENTS, INC., Defendant

TO ANY SHERIFF OR ANY CONSTABLE WITHIN THE STATE OF TEXAS:

Whereas FUNDATION GROUP, LLC Plaintiff on 01/06/2023 In County Court at Law #2 of Travis County, Talas, recovered fereign Judgment against PRECISION MACHINED COMPONENTS, INC. and HOWARD A. MOORE, Defendants, whose last known address is 608 E. Austin Ave., Round Rock, 1 X 78738, for the sum of \$25,133.99, plus post-judgment interest on said indebtedness from 04/08/2022, at the rate of 6% per annum until date of entry of this judgment; plus \$1,586.00, for attorney's fees, AND all costs of court.

AND WHEREAS said judgment is entitled to the following credits: NONE

THEREFORE you are commanded to proceed without delay to levy upon property of said Defendants found in your county not exempt from execution and sell same according to law in satisfaction of said judgment, including the costs of executing this writ, less the credits hereinabove set out.

HEREIN FAIL NOT, but make due return of this execution to said County Clerk on or before 90 days from the date hereof, with your return thereon endorsed showing how you have executed the same.

Issued on this the 28th day of February, 2023, by Dyana Limon-Mercado, County Clerk, Travis County, Texas.

By Other

I Sotelo

Attorney: IAN ANDREW MCCARTHY 3821 JUNIPER TRCE STE 108 AUSTIN TX 78738

District/County

507.4 DEPUT

41

41