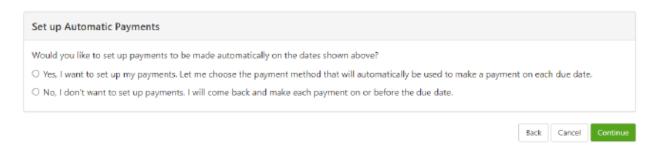

If you would like to set up automatic payments (auto-draft from your bank account), this option is at the bottom of the screen under the payment plan schedule. If not, select "No" and continue through to select your payment method and make downpayment.