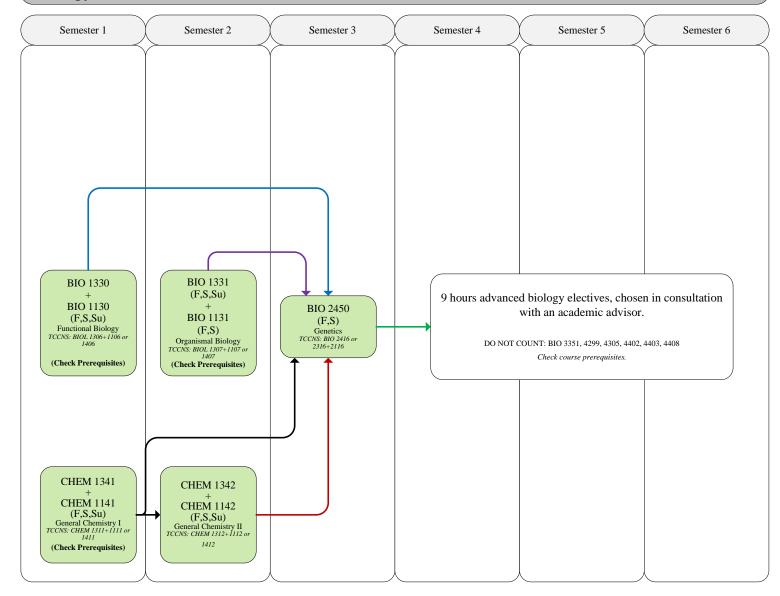

## Biology minor (BIO)

## 2024 Catalog year: College of Science and Engineering

NOTE: This is not an official degree audit and it is subject to change. This chart is intended to be used by students who start out at Texas State. Please contact the College of Science and Engineering Undergraduate Advising Center for advising.

## KEY:

Arrows indicate prerequisites.

Arrows with dotted lines indicate co-requisites. Arrows with dash lines are recommended prerequisites.

Courses taught specific semesters are indicated with the

following codes:

F-Fall Su-Summer Session I or II S-Spring

BIO WI courses: BIO 3308, 3442, 3460, 4126, 4166, 4317, 4326, 4332, 4376, 4388, 4416, 4420, 4423, 4431, 4432, 4441, 4446, 4447, 4448, 4454, 4464, 4470, 4472