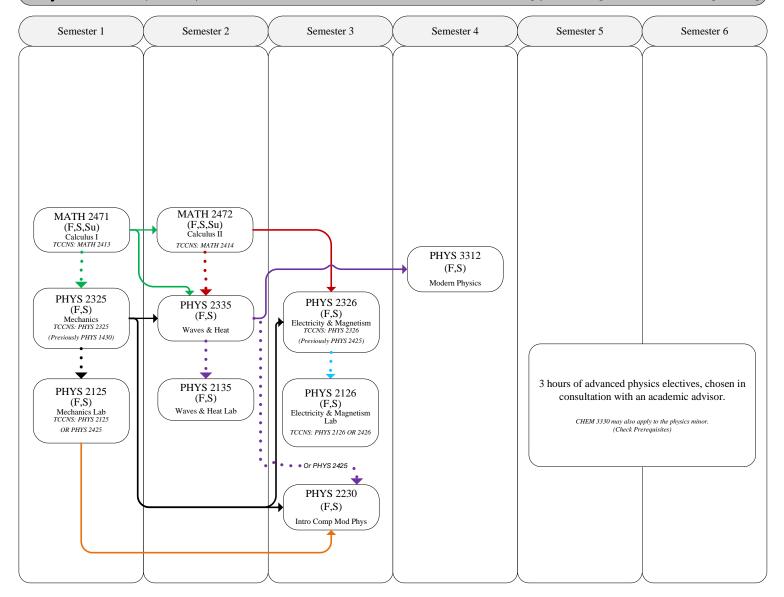

## Physics minor (PHYS)

## 2024 Catalog year: College of Science and Engineering

NOTE: This is not an official degree audit and it is subject to change. This chart is intended to be used by students who start out at Texas State. Please contact the College of Science and Engineering Undergraduate Advising Center for advising.

## KEY:

Arrows indicate prerequisites.

Arrows with dotted lines indicate co-requisites. Arrows with dash lines are recommended prerequisites.

Courses taught specific semesters are indicated with the

following codes:

F-Fall Su-Summer Session I or II

S-Spring

PHYS WI Elective Options: PHYS 3210, 3411, 3416, 3417, 4360