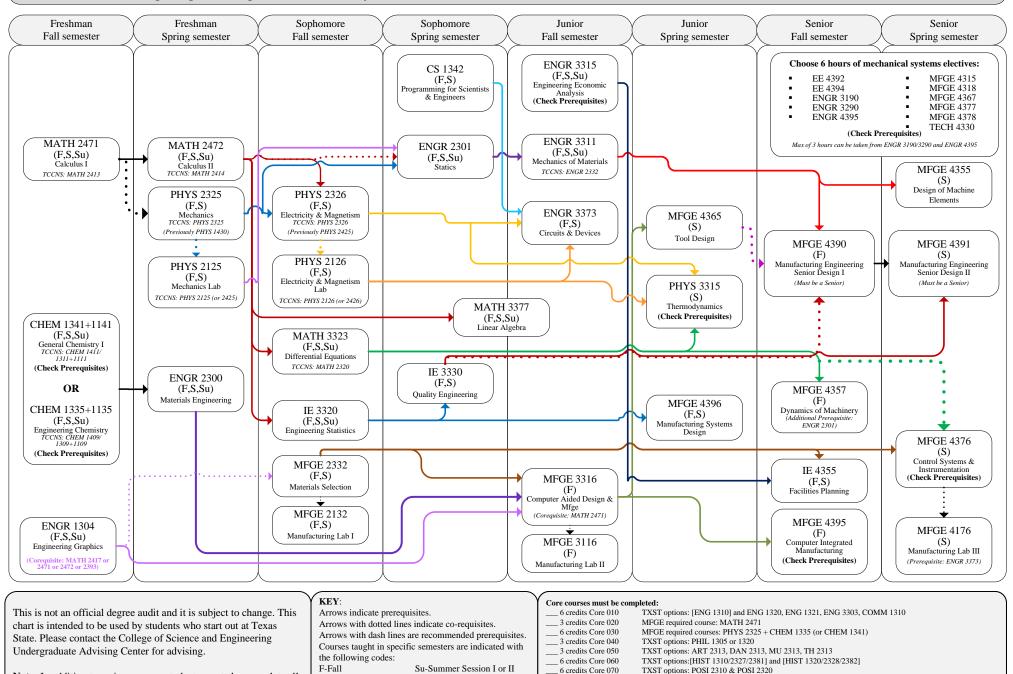

## BS - Manufacturing Engineering: Mechanical Systems Concentration (SC-BS/MFGE/MSYS) 2024 Catalog year: College of Science and Engineering

**Note:** In addition to major courses, students must also complete all core and minor requirements (if applicable) and any other requirements for graduation.

 Required WI courses: MFGE 4390, 4391, 4395, 4396
 6 credits Core 090, 091, 092, 093, and

S-Spring

## 091, 092, 093, and 094

\_ 3 credits Core 080

US 1100 may be required for some students. Consult with an advisor regarding course choices.

MFGE required course: ECO 2301

MFGE required courses: MATH 2472 + PHYS 2326