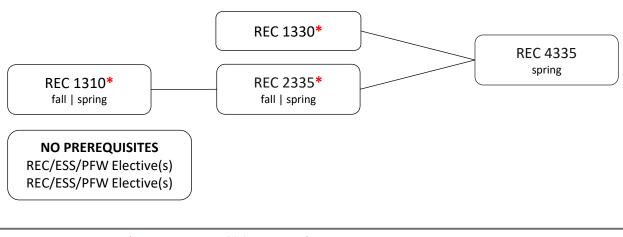

## **REQUIRED COURSES**

| REC 1310* REC 1330* REC 2335* REC 4335 | Introduction to Recreation and Leisure Services [TCCN PHED 1336] Introduction to Outdoor Recreation Recreation Program Development Outdoor Recreation Programming |
|----------------------------------------|-------------------------------------------------------------------------------------------------------------------------------------------------------------------|
| □ □ Select 6 hours from:               |                                                                                                                                                                   |
| ESS 4357                               | Water Safety Instruction for Service Learning                                                                                                                     |
| PFW 1110A                              | Aerobic Conditioning                                                                                                                                              |
| PFW 1110E                              | Beginning Jogging and Conditioning                                                                                                                                |
| PFW 1154B                              | Challenge Course Facilitation                                                                                                                                     |
| PFW 1154C                              | Backpacking                                                                                                                                                       |
| PFW 1190A                              | Canoeing                                                                                                                                                          |
| PFW 1190F                              | Beginning Scuba                                                                                                                                                   |
| PFW 1201 <sup>^</sup>                  | Advanced and Master Scuba Diving                                                                                                                                  |
| PFW 1204                               | Underwater Photography                                                                                                                                            |
| REC 2330                               | Leadership in Recreation and Leisure Services                                                                                                                     |
| REC 3325^                              | Recreation Administration                                                                                                                                         |
| REC 3335                               | Advanced Recreation Program Development                                                                                                                           |
| REC 3351                               | Evaluation of Leisure Service Programming                                                                                                                         |

## PREREQUISITE SEQUENCING

**Entrepreneurial Management in Recreation Services** 

Practicum in Outdoor Recreation

**REC 3380** 

**REC 4330** 

<sup>\*</sup> requires grade of 'C' or better | ^ requires additional prerequisites