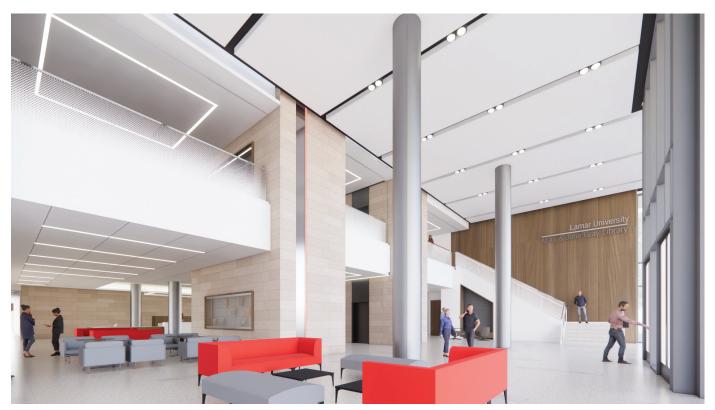

# 2024-65 LU: Design Development Documents for the Mary and John Gray Library Renovation

Upon motion of Regent Austin, seconded by Regent Amato, with all Regents voting aye, it was ordered that the design development documents for the Mary and John Gray Library Renovation project at Lamar University are approved.

#### **Discussion Items**

Committee Chair Bill Scott called on Mr. Daniel Harper to present the agenda items.

Mr. Harper presented LU: Design Development Documents for the Mary and John Gray Library Renovation. The committee approved the item to be taken to the full Board.