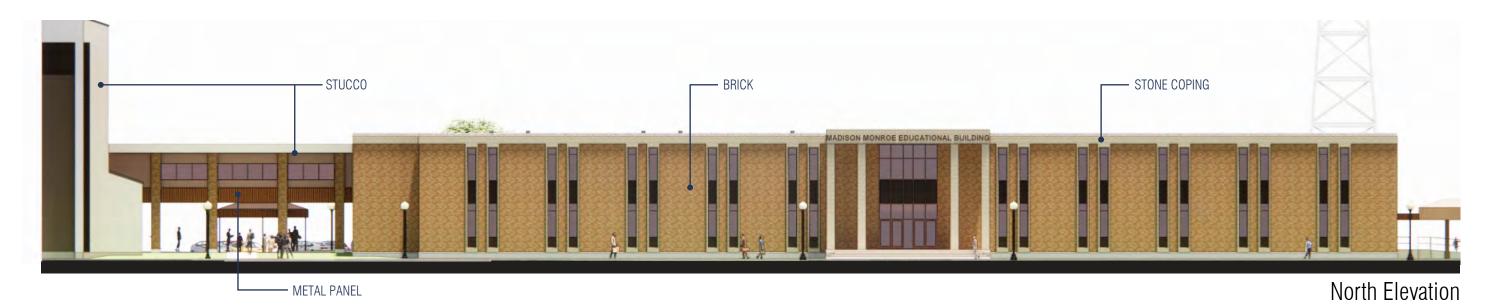

# 2024-66 LSCPA: Design Development Documents for the Madison Monroe Educational Building Renovation

Upon motion of Regent Austin, seconded by Regent Flores, with all Regents voting aye, it was ordered that the design development documents for the Madison Monroe Educational Renovation project at Lamar State College Port Arthur are approved.