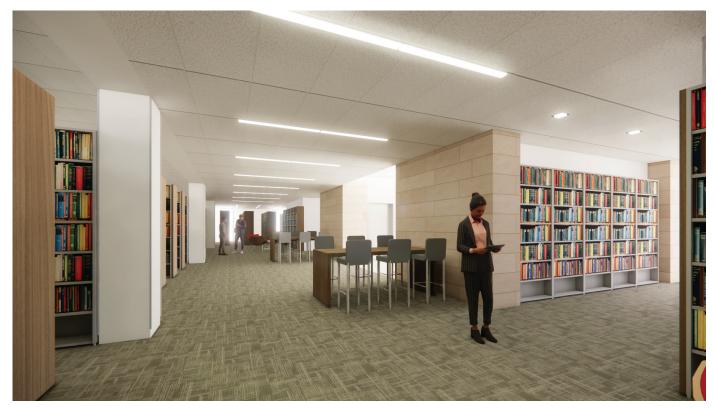

# 2024-65 LU: Design Development Documents for the Mary and John Gray Library Renovation

Upon motion of Regent Austin, seconded by Regent Amato, with all Regents voting aye, it was ordered that the design development documents for the Mary and John Gray Library Renovation project at Lamar University are approved.

#### **Discussion Items**

Committee Chair Bill Scott called on Mr. Daniel Harper to present the agenda items.

Mr. Harper presented LU: Design Development Documents for the Mary and John Gray Library Renovation. The committee approved the item to be taken to the full Board.