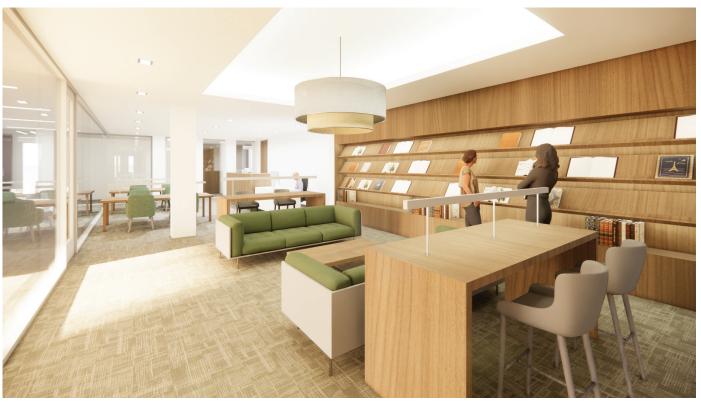

# 2024-65 LU: Design Development Documents for the Mary and John Gray Library Renovation

Upon motion of Regent Austin, seconded by Regent Amato, with all Regents voting aye, it was ordered that the design development documents for the Mary and John Gray Library Renovation project at Lamar University are approved.