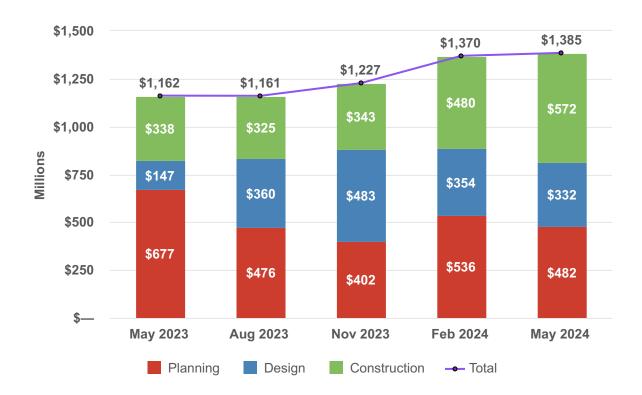

# 2024-67 TSUS: Capital Improvements Program

Upon motion of Regent Austin, seconded by Regent Lee, with all Regents voting aye, it was ordered that the Capital Improvements Program for fiscal years 2025 through 2030 are adopted.