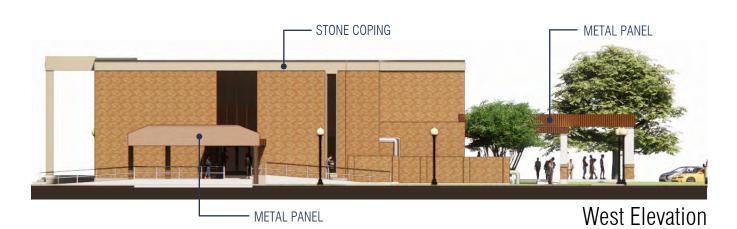

# 2024-66 LSCPA: Design Development Documents for the Madison Monroe Educational Building Renovation

Upon motion of Regent Austin, seconded by Regent Flores, with all Regents voting aye, it was ordered that the design development documents for the Madison Monroe Educational Renovation project at Lamar State College Port Arthur are approved.