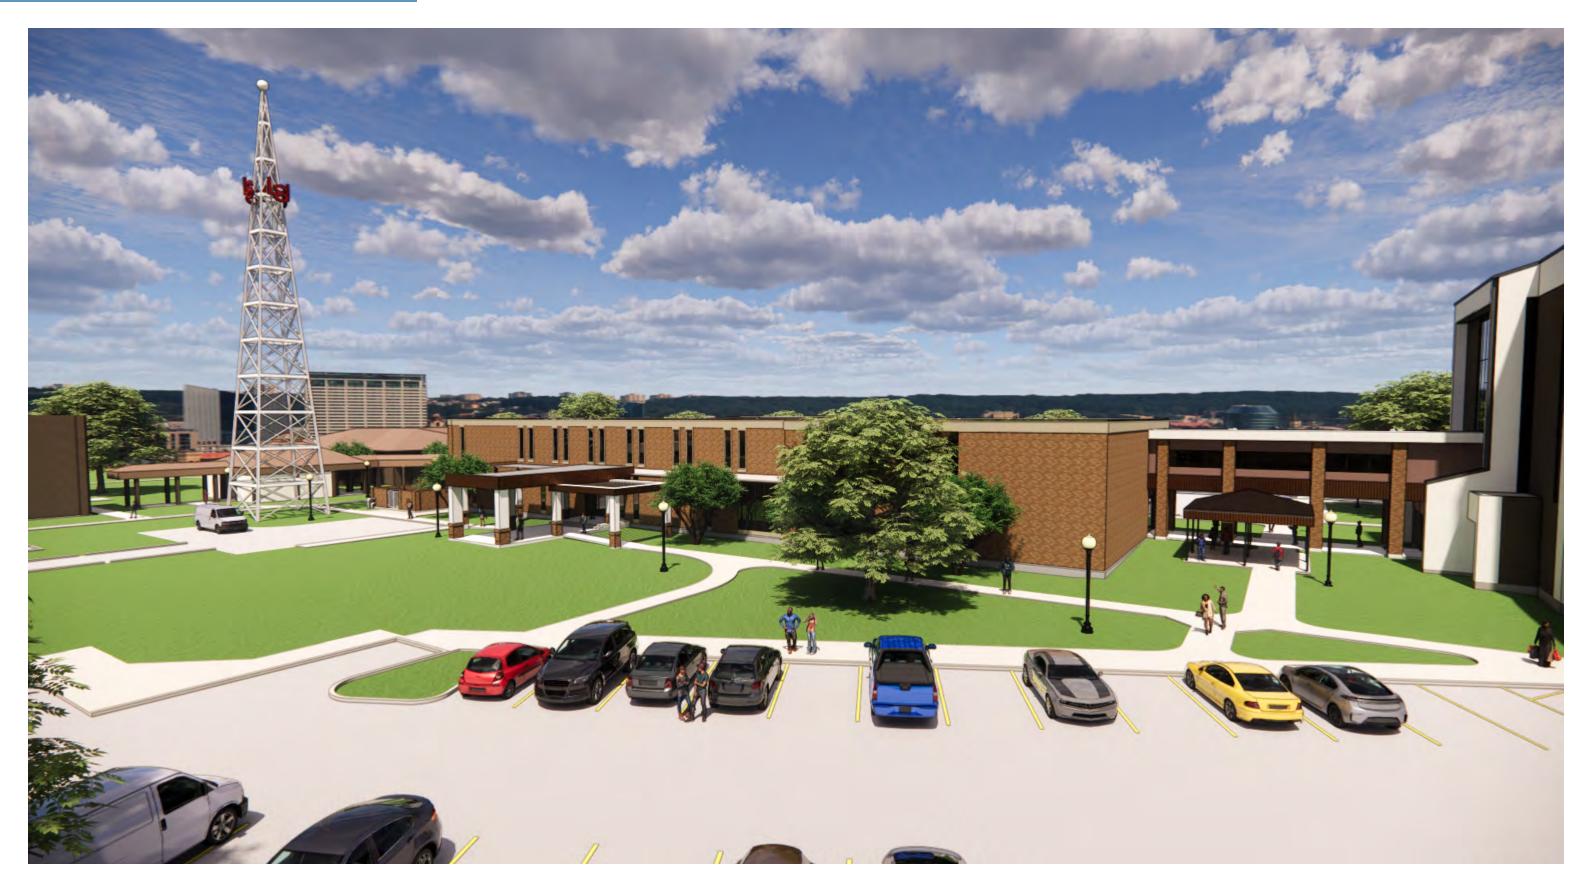

# 2024-66 LSCPA: Design Development Documents for the Madison Monroe Educational Building Renovation

Upon motion of Regent Austin, seconded by Regent Flores, with all Regents voting aye, it was ordered that the design development documents for the Madison Monroe Educational Renovation project at Lamar State College Port Arthur are approved.