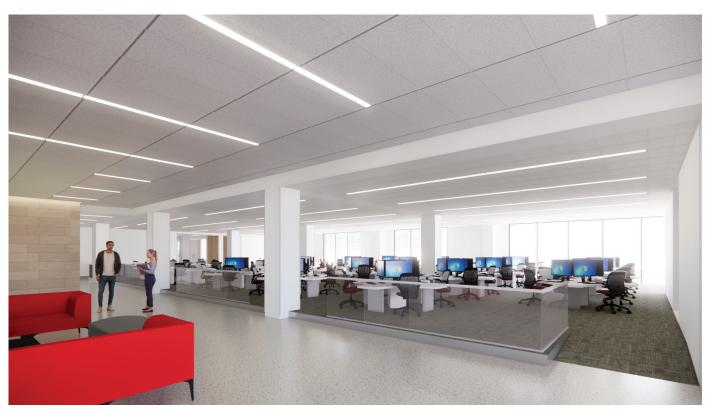

# 2024-65 LU: Design Development Documents for the Mary and John Gray Library Renovation

Upon motion of Regent Austin, seconded by Regent Amato, with all Regents voting aye, it was ordered that the design development documents for the Mary and John Gray Library Renovation project at Lamar University are approved.

#### **Discussion Items**

Committee Chair Bill Scott called on Mr. Daniel Harper to present the agenda items.

Mr. Harper presented LU: Design Development Documents for the Mary and John Gray Library Renovation. The committee approved the item to be taken to the full Board.