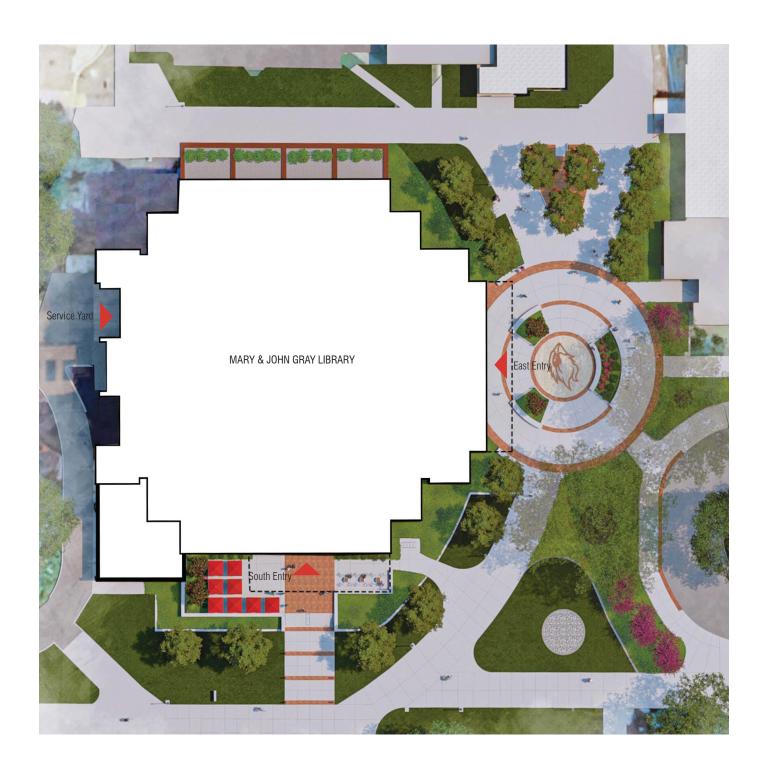

# 2024-65 LU: Design Development Documents for the Mary and John Gray Library Renovation

Upon motion of Regent Austin, seconded by Regent Amato, with all Regents voting aye, it was ordered that the design development documents for the Mary and John Gray Library Renovation project at Lamar University are approved.