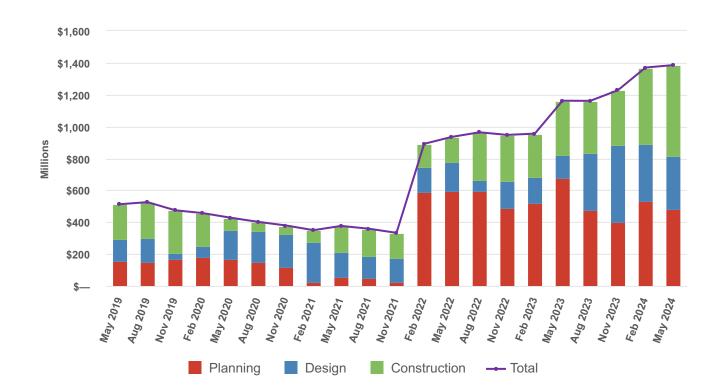

# Informational Item – TSUS: Planning and Construction Report

The Planning and Construction Report was presented as an informational item only. No action was taken.

Regent Austin noted that the following item is found on the Consent Agenda: