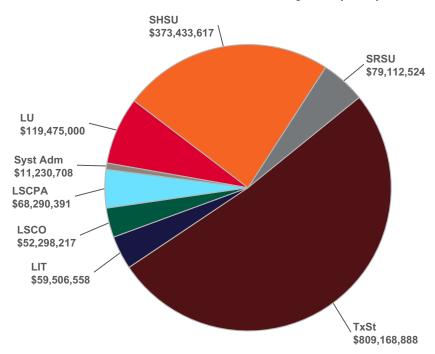

# 2024-67 TSUS: Capital Improvements Program

Upon motion of Regent Austin, seconded by Regent Lee, with all Regents voting aye, it was ordered that the Capital Improvements Program for fiscal years 2025 through 2030 are adopted.