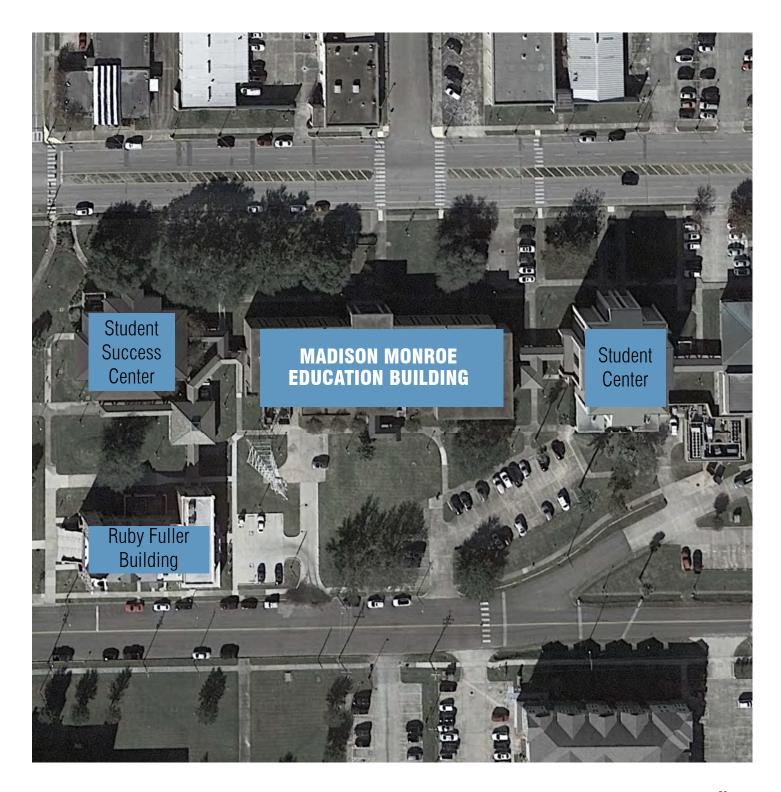

# 2024-66 LSCPA: Design Development Documents for the Madison Monroe Educational Building Renovation

Upon motion of Regent Austin, seconded by Regent Flores, with all Regents voting aye, it was ordered that the design development documents for the Madison Monroe Educational Renovation project at Lamar State College Port Arthur are approved.