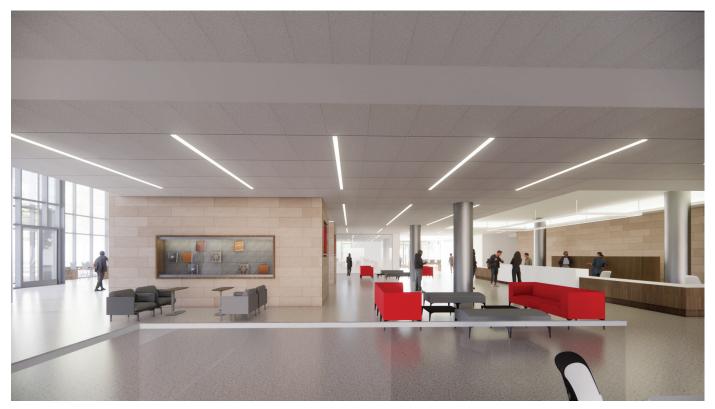

# 2024-65 LU: Design Development Documents for the Mary and John Gray Library Renovation

Upon motion of Regent Austin, seconded by Regent Amato, with all Regents voting aye, it was ordered that the design development documents for the Mary and John Gray Library Renovation project at Lamar University are approved.

#### **Discussion Items**

Committee Chair Bill Scott called on Mr. Daniel Harper to present the agenda items.

Mr. Harper presented LU: Design Development Documents for the Mary and John Gray Library Renovation. The committee approved the item to be taken to the full Board.