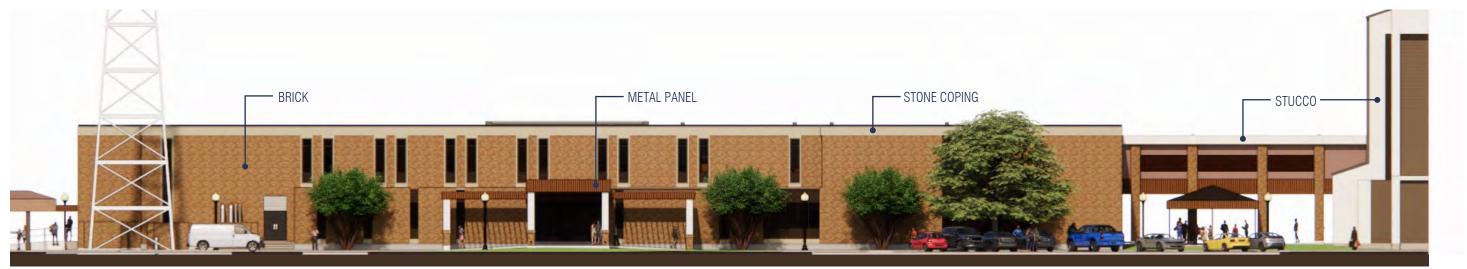

# 2024-66 LSCPA: Design Development Documents for the Madison Monroe Educational Building Renovation

Upon motion of Regent Austin, seconded by Regent Flores, with all Regents voting aye, it was ordered that the design development documents for the Madison Monroe Educational Renovation project at Lamar State College Port Arthur are approved.