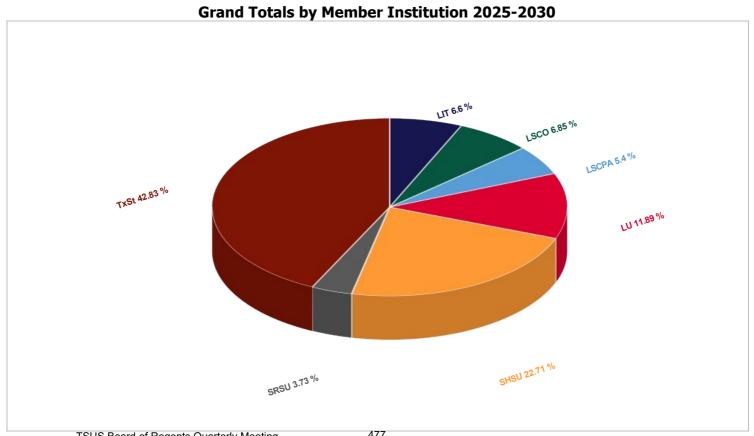

# 2024-67 TSUS: Capital Improvements Program

Upon motion of Regent Austin, seconded by Regent Lee, with all Regents voting aye, it was ordered that the Capital Improvements Program for fiscal years 2025 through 2030 are adopted.