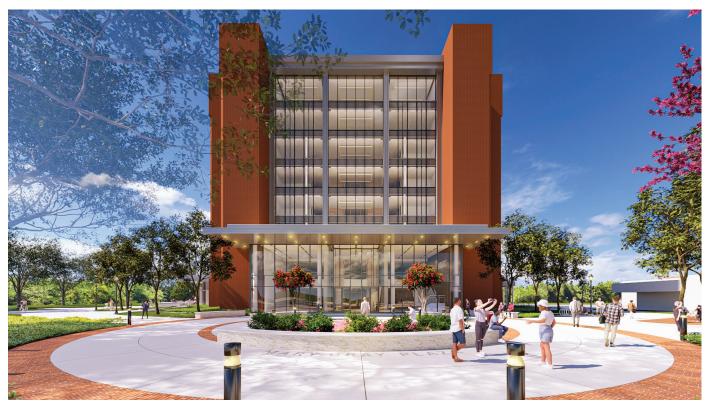

# 2024-65 LU: Design Development Documents for the Mary and John Gray Library Renovation

Upon motion of Regent Austin, seconded by Regent Amato, with all Regents voting aye, it was ordered that the design development documents for the Mary and John Gray Library Renovation project at Lamar University are approved.