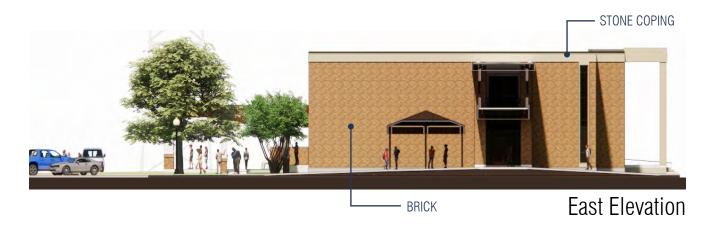

# 2024-66 LSCPA: Design Development Documents for the Madison Monroe Educational Building Renovation

Upon motion of Regent Austin, seconded by Regent Flores, with all Regents voting aye, it was ordered that the design development documents for the Madison Monroe Educational Renovation project at Lamar State College Port Arthur are approved.