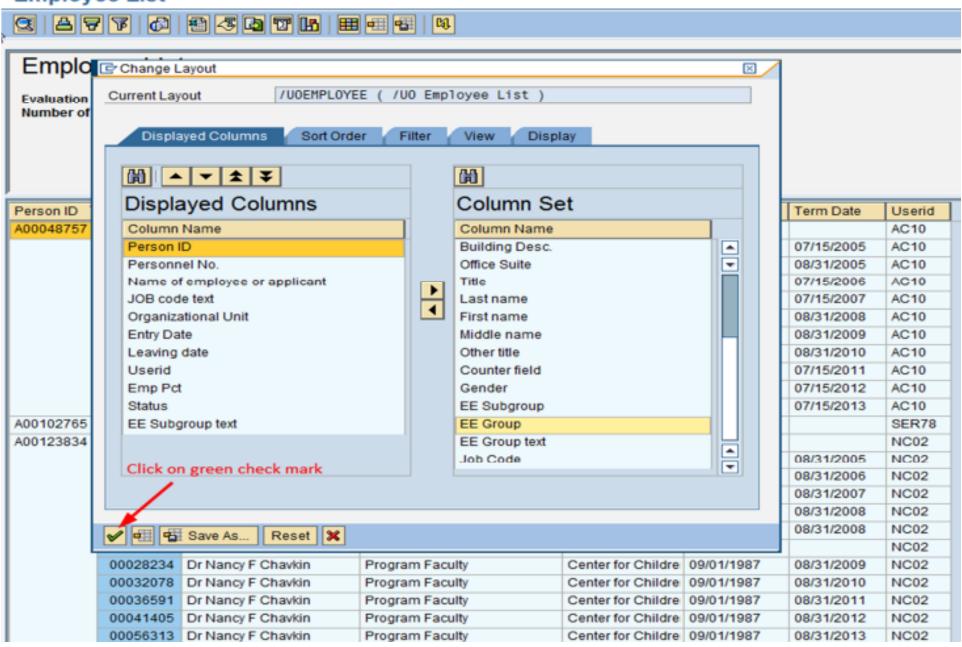

## **Employee List**

Number of selected employees: 57

Evaluation period: 01/01/1800 to 02/03/2014 Click on Change Layout icon

Person ID Job Title Organizational U Hire Date Term Date Userid Pers.no. Name A00048757 00000803 AC10 Dr Allan R Chavkin Professor English 09/01/1979 00008862 Dr Allan R Chavkin 07/15/2005 AC10 Professor English 09/01/1979 00009685 Dr Allan R Chavkin Program Faculty English 09/01/1979 08/31/2005 AC10 00013772 Dr Allan R Chavkin AC10 Professor English 09/01/1979 07/15/2006 00019059 Dr Allan R Chavkin Professor English 09/01/1979 07/15/2007 AC10 00024083 Dr Allan R Chavkin AC10 Professor English 09/01/1979 08/31/2008 00028638 Dr Allan R Chavkin Professor English 09/01/1979 08/31/2009 AC10 00033073 Dr Allan R Chavkin Professor English 09/01/1979 08/31/2010 AC10 00037074 Dr Allan R Chavkin Professor English 09/01/1979 07/15/2011 AC10 00042148 Dr Allan R Chavkin Professor English 09/01/1979 07/15/2012 AC10 00056477 Dr Allan R Chavkin Professor English 09/01/1979 07/15/2013 AC10 A00102765 00051446 Ms Susan Eudora Richard: Lecturer School of Jrnlism 09/01/2012 SER78 A00123834 00001205 Dr Nancy F Chavkin Regents' Professor School of Social V 09/01/1987 NC02 00008848 Dr Nancy F Chavkin Program Faculty Center for Childre 09/01/1987 08/31/2005 NC02 00013746 Dr Nancy F Chavkin Program Faculty School of Social V 09/01/1987 08/31/2006 NC02 00019572 Dr Nancy F Chavkin Program Faculty Center for Childre 09/01/1987 08/31/2007 NC02 00023353 Dr Nancy F Chavkin Program Faculty Center for Childre 09/01/1987 08/31/2008 NC02 00024366 Dr Nancy F Chavkin Professor School of Social V 09/01/1987 08/31/2008 NC02 00024938 Dr Nancy F Chavkin Program Faculty Center for Childre 09/01/1987 NC02 00028234 Dr Nancy F Chavkin Program Faculty Center for Childre 09/01/1987 08/31/2009 NC02 00032078 Dr Nancy F Chavkin Program Faculty Center for Childre 09/01/1987 08/31/2010 NC02 00036591 Dr Nancy F Chavkin Program Faculty Center for Childre 09/01/1987 08/31/2011 NC02 00041405 Dr Nancy F Chavkin NC02 Program Faculty Center for Childre 09/01/1987 08/31/2012 00056313 Dr Nancy F Chavkin NC02 Program Faculty Center for Childre 09/01/1987 08/31/2013 A00394350 00055741 Mr Troy J Richardson TR1037 Grant Clerk Edwards Aquifer F 04/15/2013 08/30/2013 CS49 A00423028 00010848 Ms Candice R Satchell Regular Wage Student Emp Office of the Provo 08/29/2005 12/15/2006 00017542 Ms Candice R Satchell Associate Provost 01/08/2007 Faculty Records Analyst CS49 00034722 A00423712 Ms Caroline Elizabeth Rich Regular Wage Student Emp English CR1498 08/24/2011 08/28/2012 00049628 Ms Caroline Elizabeth Rich Graduate Teaching Asst English 08/24/2011 CR1498 A00459240 00004928 Alexandria I Richardson Regular Wage Student Emp 12/31/2005 AR1194 Dept of Housing a 08/13/2004 00010633 Alexandria I Richardson Regular Wage Student Emp Dept of Housing a 08/13/2004 04/30/2006 AR1194