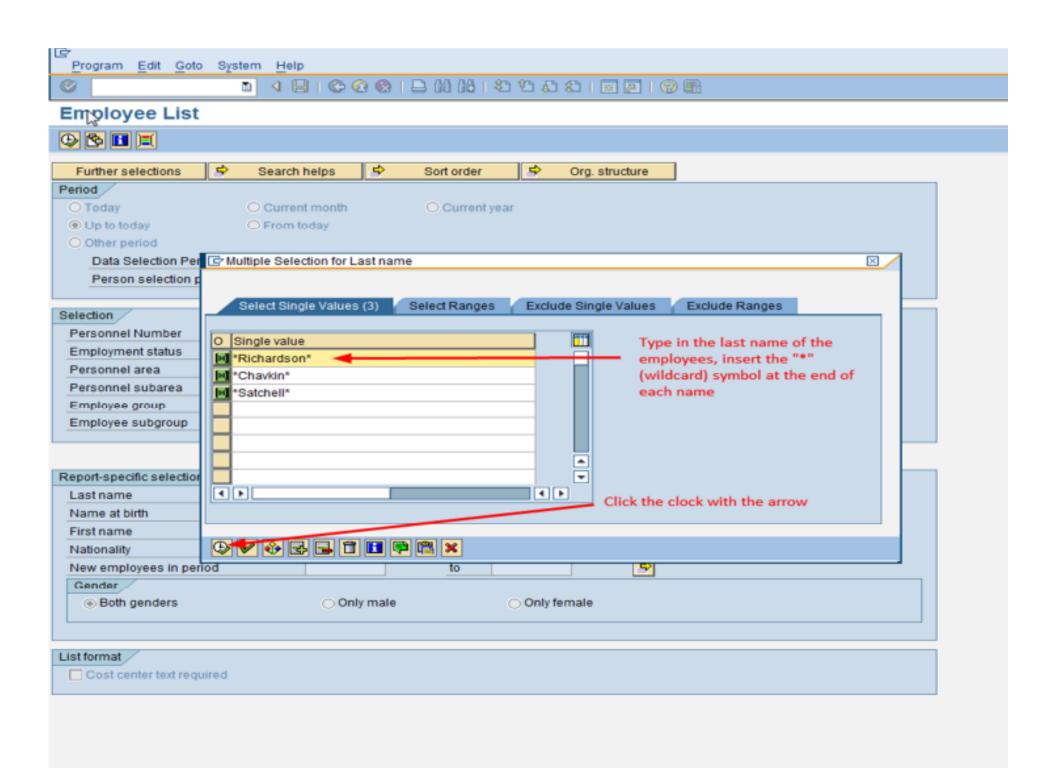

# Employee List Instructions for locating an active PERN











## **Employee List**

Number of selected employees: 57

Evaluation period: 01/01/1800 to 02/03/2014 Click on Change Layout icon

Person ID Job Title Organizational U Hire Date Term Date Userid Pers.no. Name A00048757 00000803 AC10 Dr Allan R Chavkin Professor English 09/01/1979 00008862 Dr Allan R Chavkin 07/15/2005 AC10 Professor English 09/01/1979 00009685 Dr Allan R Chavkin Program Faculty English 09/01/1979 08/31/2005 AC10 00013772 Dr Allan R Chavkin AC10 Professor English 09/01/1979 07/15/2006 00019059 Dr Allan R Chavkin Professor English 09/01/1979 07/15/2007 AC10 00024083 Dr Allan R Chavkin AC10 Professor English 09/01/1979 08/31/2008 00028638 Dr Allan R Chavkin Professor English 09/01/1979 08/31/2009 AC10 00033073 Dr Allan R Chavkin Professor English 09/01/1979 08/31/2010 AC1