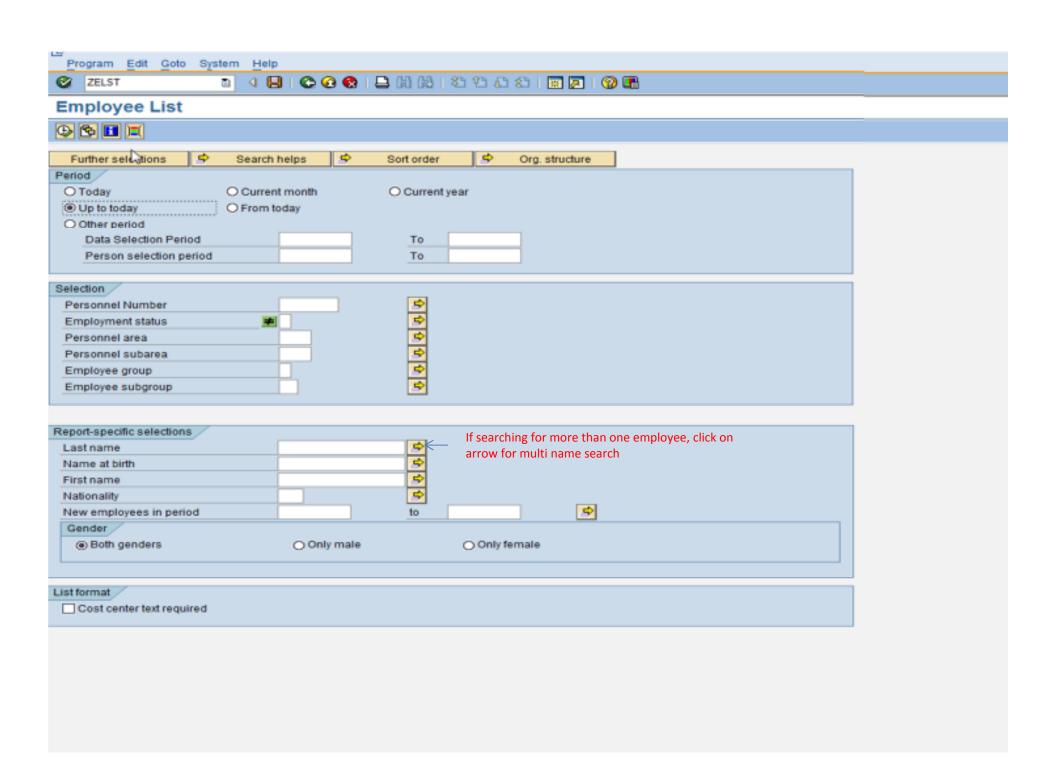

# Employee List Instructions for locating an active PERN











## **Employee List**

Number of selected employees: 57

Evaluation period: 01/01/1800 to 02/03/2014 Click on Change Layout icon

Person ID Job Title Organizational U Hire Date Term Date Userid Pers.no. Name A00048757 00000803 AC10 Dr Allan R Chavkin Professor English 09/01/1979 00008862 Dr Allan R Chavkin 07/15/2005 AC10 Professor English 09/01/1979 00009685 Dr Allan R Chavkin Program Faculty English 09/01/1979 08/31/2005 AC10 00013772 Dr Allan R Chavkin AC10 Professor English 09/01/1979 07/15/2006 00019059 Dr Allan R Chavkin Professor English 09/01/1979 07/15/2007 AC10 00024083 Dr Allan R Chavkin AC10 Professor English 09/01/1979 08/31/2008 00028638 Dr Allan R Chavkin Professor English 09/01/1979 08/31/2009 AC10 00033073 Dr Allan R Chavkin Professor English 09/01/1979 08/31/2010 A