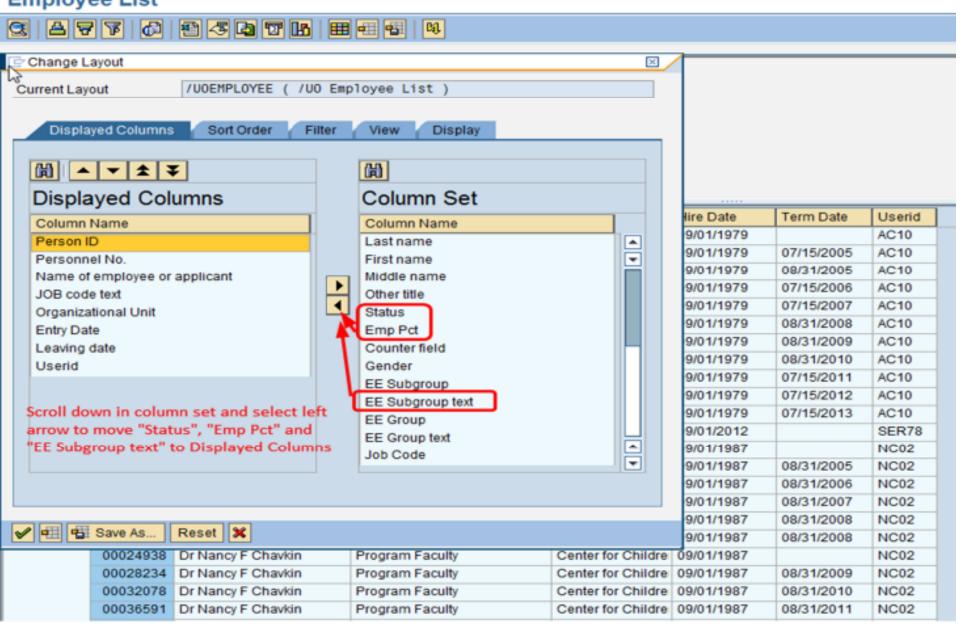

## **Employee List**

Number of selected employees: 57

Evaluation period: 01/01/1800 to 02/03/2014 Click on Change Layout icon

Person ID Job Title Organizational U Hire Date Term Date Userid Pers.no. Name A00048757 00000803 AC10 Dr Allan R Chavkin Professor English 09/01/1979 00008862 Dr Allan R Chavkin 07/15/2005 AC10 Professor English 09/01/1979 00009685 Dr Allan R Chavkin Program Faculty English 09/01/1979 08/31/2005 AC10 00013772 Dr Allan R Chavkin AC10 Professor English 09/01/1979 07/15/2006 00019059 Dr Allan R Chavkin Professor English 09/01/1979 07/15/2007 AC10 00024083 Dr Allan R Chavkin AC10 Professor English 09/01/1979 08/31/2008 00028638 Dr Allan R Chavkin Professor English 09/01/1979 08/31/2009 AC10 00033073 Dr Allan R Chavkin Professor English 09/01/1979 08/31/2010 AC10 00037074 Dr Allan R Chavkin Professor English 09/01/1979 07/15/2011 AC10 00042148 Dr Allan R Chavkin Professor English 09/01/1979 07/15/2012 AC10 00056477 Dr Allan R Chavkin Professor English 09/01/1979 07/15/2013 AC10 A00102765 00051446 Ms Susan Eudora Richard: Lecturer School of Jrnlism 09/01/2012 SER78 A00123834 00001205 Dr Nancy F Chavkin Regents' Professor School of Social V 09/01/1987 NC02 00008848 Dr Nancy F Chavkin Program Faculty Center for Childre 09/01/1987 08/31/2005 NC02 00013746 Dr Nancy F Chavkin Program Faculty School of Social V 09/01/1987 08/31/2006 NC02 00019572 Dr Nancy F Chavkin Program Faculty Center for Childre 09/01/1987 08/31/2007 NC02 00023353 Dr Nancy F Chavkin Program Faculty Center for Childre 09/01/1987 08/31/2008 NC02 00024366 Dr Nancy F Chavkin Professor School of Social V 09/01/1987 08/31/2008 NC02 00024938 Dr Nancy F Chavkin Program Faculty Center for Childre 09/01/1987 NC02 00028234 Dr Nancy F Chavkin Program Faculty Center for Childre 09/01/1987 08/31/2009 NC02 00032078 Dr Nancy F Chavkin Program Faculty Center for Childre 09/01/1987 08/31/2010 NC02 00036591 Dr Nancy F Chavkin Program Faculty Center for Childre 09/01/1987 08/31/2011 NC02 00041405 Dr Nancy F Chavkin NC02 Program Faculty Center for Childre 09/01/1987 08/31/2012 00056313 Dr Nancy F Chavkin NC02 Program Faculty Center for Childre 09/01/1987 08/31/2013 A00394350 00055741 Mr Troy J Richardson TR1037 Grant Clerk Edwards Aquifer F 04/15/2013 08/30/2013 CS49 A00423028 00010848 Ms Candice R Satchell Regular Wage Student Emp Office of the Provo 08/29/2005 12/15/2006 00017542 Ms Candice R Satchell Associate Provost 01/08/2007 Faculty Records Analyst CS49 00034722 A00423712 Ms Caroline Elizabeth Rich Regular Wage Student Emp English CR1498 08/24/2011 08/28/2012 00049628 Ms Caroline Elizabeth Rich Graduate Teaching Asst English 08/24/2011 CR1498 A00459240 00004928 Alexandria I Richardson Regular Wage Student Emp 12/31/2005 AR1194 Dept of Housing a 08/13/2004 00010633 Alexandria I Richardson Regular Wage Student Emp Dept of Housing a 08/13/2004 04/30/2006 AR1194