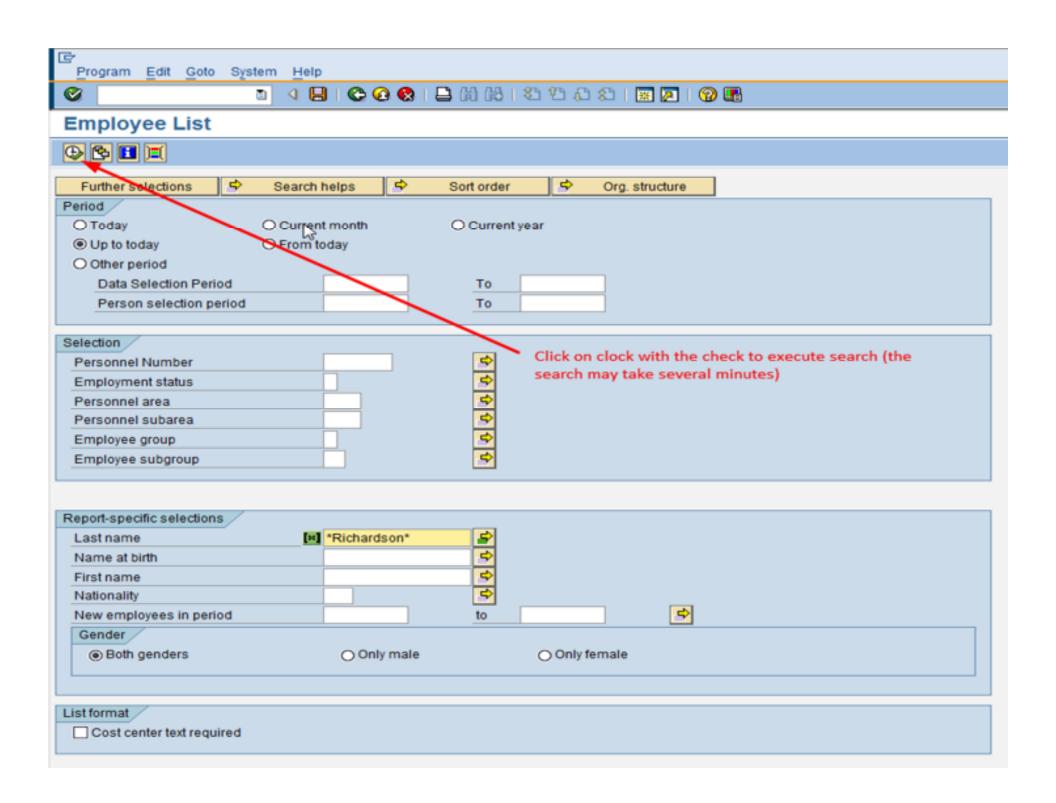

# Employee List Instructions for locating an active PERN











## **Employee List**

Number of selected employees: 57

Evaluation period: 01/01/1800 to 02/03/2014 Click on Change Layout icon

Person ID Job Title Organizational U Hire Date Term Date Userid Pers.no. Name A00048757 00000803 AC10 Dr Allan R Chavkin Professor English 09/01/1979 00008862 Dr Allan R Chavkin 07/15/2005 AC10 Professor English 09/01/1979 00009685 Dr Allan R Chavkin Program Faculty English 09/01/1979 08/31/2005 AC10 00013772 Dr Allan R Chavkin AC10 Professor English 09/01/1979 07/15/2006 00019059 Dr Allan R Chavkin Professor English 09/01/1979 07/15/2007 AC10 00024083 Dr Allan R Chavkin AC10 Professor English 09/01/1979 08/31/2008 00028638 Dr Allan R Chavkin Professor English 09/01/1979 08/31/2009 AC10 00033073 Dr Allan R Chavkin Professor English 09/01/1979 08/31/2010 AC10