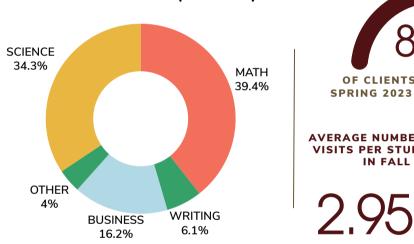

## STUDENT LEARNING ASSISTANCE CENTER (SLAC) SEMESTER REPORT AT A GLANCE - THE STUDY **FALL 2023**

**COMPARISON TO PREVIOUS SEMESTERS** 

## THE STUDY

The STUDY is Texas State's longest running tutoring center with student tutors who specialize in a variety of courses. Funded primarily by Student Success Fees, The STUDY offers walk-in tutoring in three locations, as well as appointment-based small group tutoring sessions for select courses and the Online Writing Lab (OWL).

International Tutor Training **Program Certification** Levels I, II, & III



The STUDY also houses the Veteran Academic Success Center (VASC), providing academic and peer-assistance mentoring resources for the TXST military-connected and student veteran population.









6,151 **TUTORING VISITS** 

1,818 UNIQUE TUTORING CLIENTS

**COURSES SUPPORTED** 

258 VASC STUDENT VISITS

UNIQUE VASC CLIENTS

STUDENT STAFF MEMBERS

CLIENTS VISITED THE STUDY OR VASC 5 OR MORE TIMES







HELPFUL" OR "HELPFUL"













## THE STUDY STUDENT CLIENT QUOTE

"They are very helpful and patient! I always recommended coming here because it helped me learn units I don't understand from my teacher in a 'student's perspective' and the front desk is always so welcoming."

- The STUDY Client, Mathematics

3 TUTORING LOCATIONS

HOURS OF OPERATION PER WEEK

3 TUTORING MODALITIES

\$62 AVERAGE COST PER UNIQUE STUDENT

\$18 AVERAGE COST PER CLIENT VISIT

AVERAGE STUDENT STAFF WAGES PER HOUR OF OPERATION

## THE STUDY STUDENT LEADERSHIP QUOTE

"Leading the science team has bee