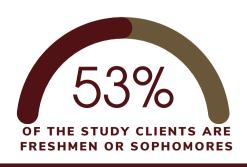

6,151 **TUTORING VISITS** 

1,818 UNIQUE TUTORING CLIENTS

**COURSES SUPPORTED** 

258 VASC STUDENT VISITS

UNIQUE VASC CLIENTS

STUDENT STAFF MEMBERS

CLIENTS VISITED THE STUDY OR VASC 5 OR MORE TIMES

HELPFUL" OR "HELPFUL"