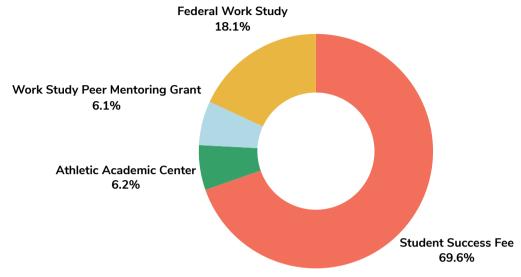

## THE STUDY

The STUDY is Texas State's longest running tutoring center with student tutors who specialize in a variety of courses. Funded primarily by Student Success Fees, The STUDY offers walk-in tutoring in three locations, as well as appointment-based small group tutoring sessions for select courses and the Online Writing Lab (OWL).