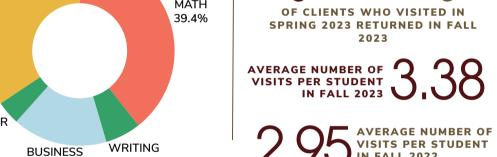

6,151 **TUTORING VISITS** 

1,818 UNIQUE TUTORING CLIENTS

**COURSES SUPPORTED** 

258 VASC STUDENT VISITS

UNIQUE VASC CLIENTS

STUDENT STAFF MEMBERS

CLIENTS VISITED THE STUDY OR VASC 5 OR MORE TIMES

HELPFUL" OR "HELPFUL"