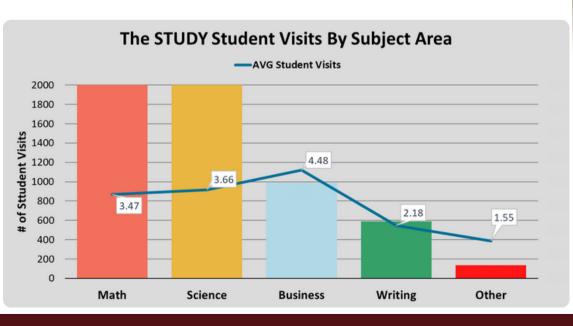

## STUDENT LEARNING ASSISTANCE CENTER (SLAC) SEMESTER REPORT AT A GLANCE - THE STUDY **FALL 2023**

**COMPARISON TO PREVIOUS SEMESTERS** 

## THE STUDY

The STUDY is Texas State's longest running tutoring center with student tutors who specialize in a variety of courses. Funded primarily by Student Success Fees, The STUDY offers walk-in tutoring in three locations, as well as appointment-based small group tutoring sessions for select courses and the Online Writing Lab (OWL).

International Tutor Training **Program Certification** Levels I, II, & III



The STUDY also houses the Veteran Academic Success Center (VASC), providing academic and peer-assistance mentoring resources for the TXST military-connected and student veteran population.









6,151 **TUTORING VISITS** 

1,818 UNIQUE TUTORING CLIENTS

**COURSES SUPPORTED** 

258 VASC STUDENT VISITS

UNIQUE VASC CLIENTS

STUDENT STAFF MEMBERS

CLIENTS VISITED THE STUDY OR VASC 5 OR MORE TIMES







HELPFUL" OR "HELPFUL"













## THE STUDY STUDENT CLIENT QUOTE

"They are very helpful and patient! I always recommended coming here because it helped me learn units I don't understand from my teacher in a 'student's perspective' and the front desk is always so welcoming."

- The STUDY Client, Mathematics

3 TUTORING LOCATIONS

HOURS OF OPERATION PER WEEK

3 TUTORING MODALITIES

\$62 AVERAGE COST PER UNIQUE STUDENT

\$18 AVERAGE COST PER CLIENT VISIT

AVERAGE STUDENT STAFF WAGES PER HOUR OF OPERATION

## THE STUDY STUDENT LEADERSHIP QUOTE

"Leading the science team has been pi