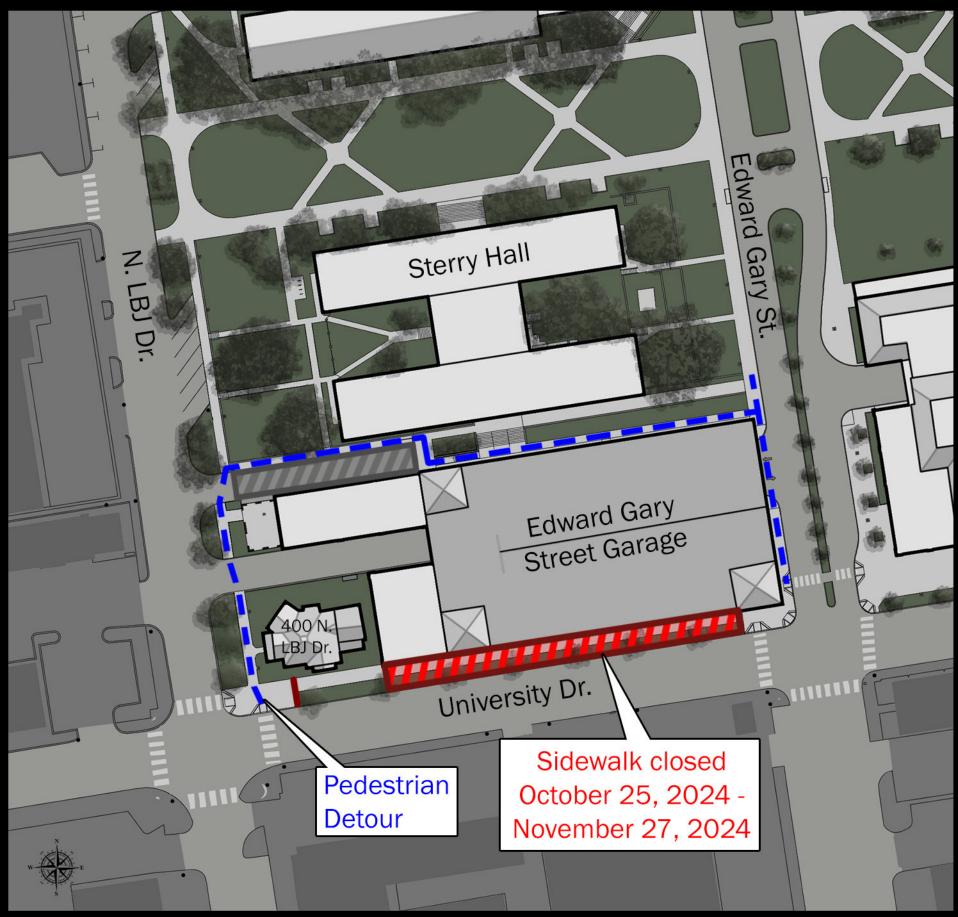

## Paver Repair Project - Phase 2 of 3

Phase 2 of 3. From October 25 thru November 27, a portion of sidewalk along University Drive near the Edward Gary Street Garage will be closed for paver repair.