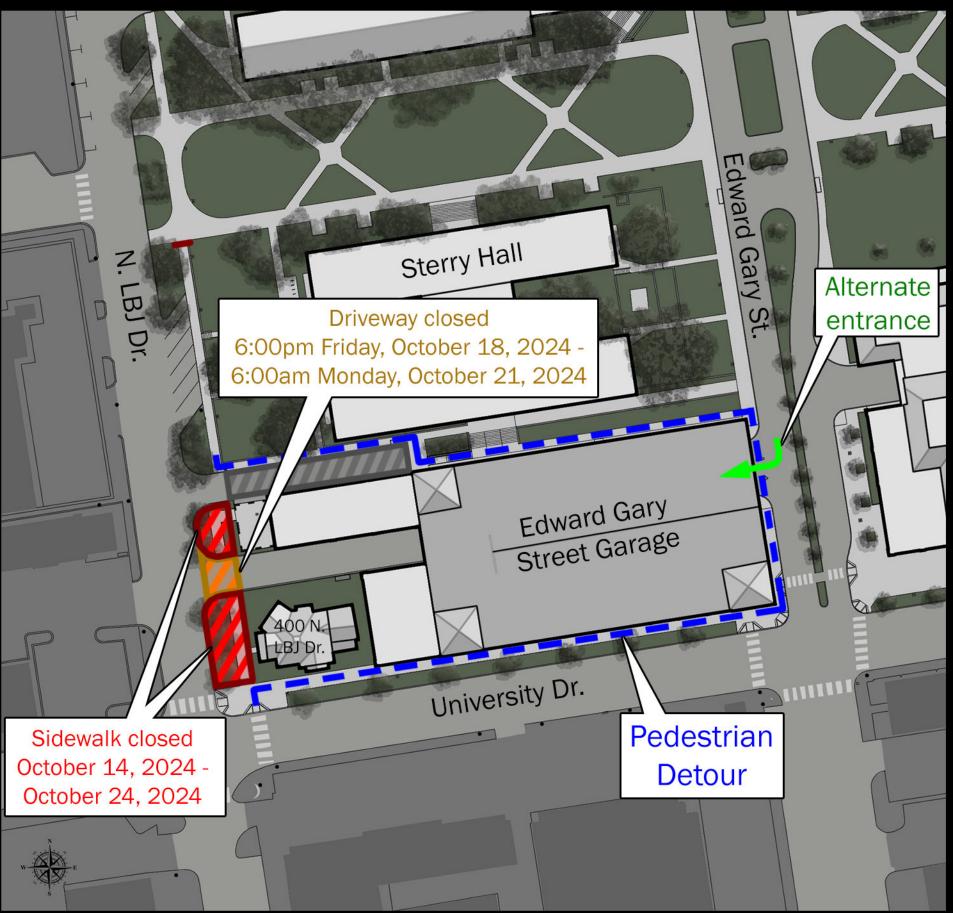

## Paver Repair Project - Phase 1 of 3

Phase 1 of 3. From October 14 thru October 24, a portion of sidewalk on North LBJ Drive near the Edward Gary Street Garage will be closed for paver repairs. Additionally, the west entrance to the Edward Gary Street Garage will be closed starting 6pm Friday, October 18 and last thru 6am Monday, October 21. During this time the east entrance, off of Edward Gary Street, can be used as an alternate entrance.