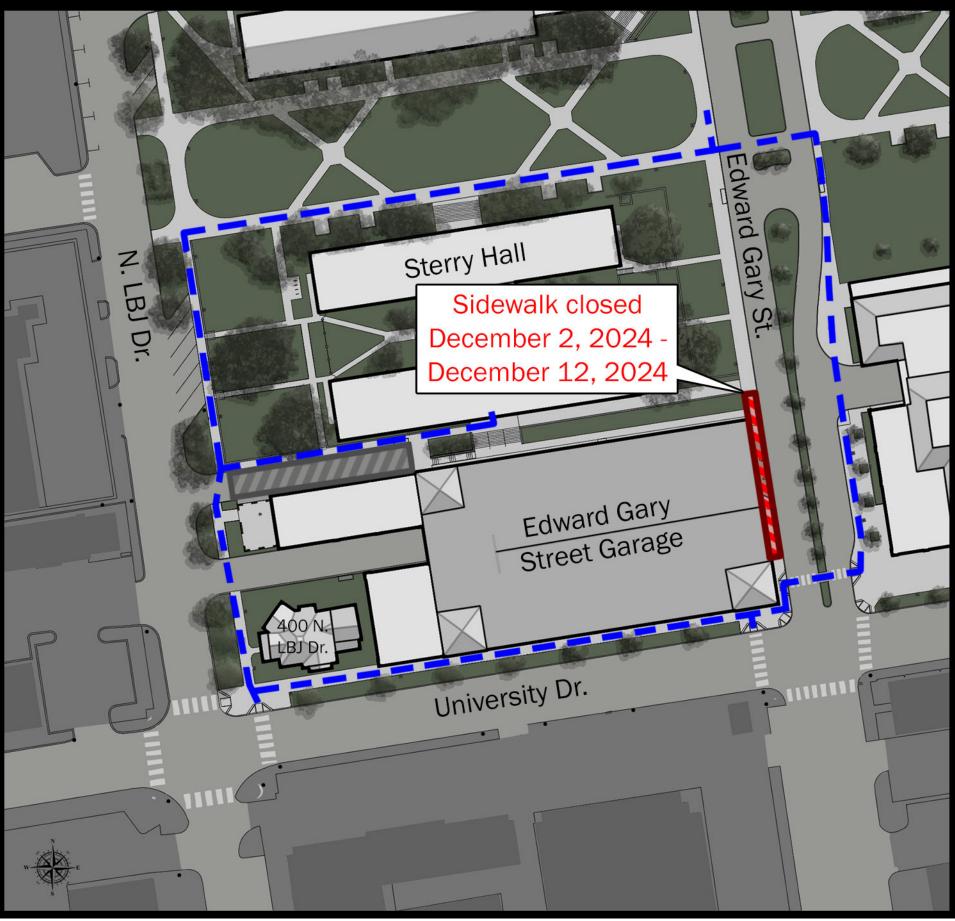

## Paver Repair Project - Phase 3 of 3

Phase 3 of 3. From December 2 thru December 12, a portion of sidewalk along Edward Gary Street near the Edward Gary Street Garage will be closed for paver repair.