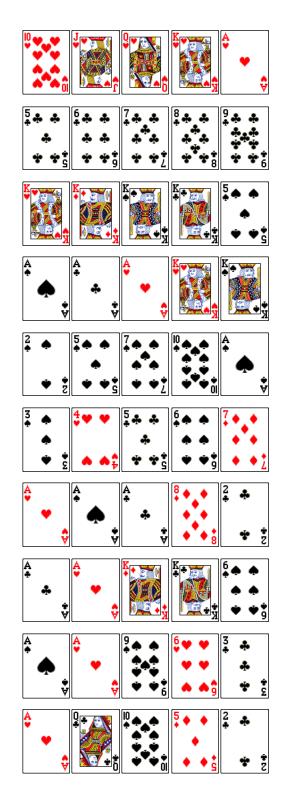

# **Poker Hand Rankings Chart**

Poker hands are ranked in order from best to worst.

## Royal Flush

An ace high straight flush.

## Straight Flush

Five consecutive cards in the same suit.

#### Four of a Kind

Four cards of the same rank.

## **Full House**

Three cards of the same rank with two cards of another same rank.

### Flush

Five cards in the same suit (not consecutive).

## Straight

Five consecutive cards of different suits. (Aces can count either as a high or a low card.)

## Three of a Kind

Three cards of the same rank.

### Two Pair

Two cards of the same rank together with two cards of another same rank.

#### One Pair

Two cards of the same rank.

## **High Card**

Five cards of different rank and suit (that do not form any of the above hands). Hands are ranked by comparing the highest value card.