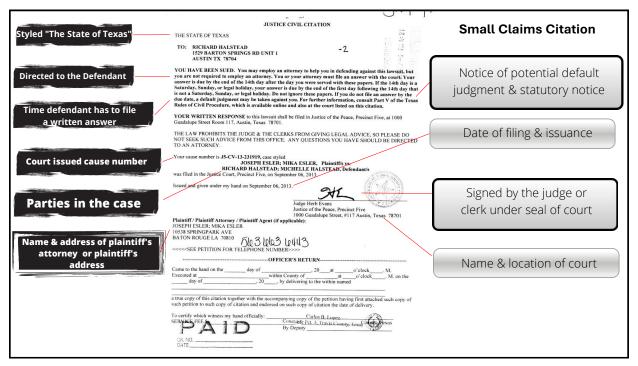

### 1. Main Requirements of the Citation

- Styled "The State of Texas."
- Identifies the person to whom the citation is directed = Defendant.
- Includes the name and county of the court where the case is filed.
- Includes the cause number.
- Identifies all parties in the case.

- Includes the date of issuance of the citation.
- Includes the date the petition was filed.
- Includes the name and address of the plaintiff's attorney, or the address of the plaintiff.

TRCP Rules 99 & 501.1(b)

#### 2. Main Requirements of the Citation

- •Includes how long the defendant has to file an answer.
- Includes the address of the clerk.
- •Informs the defendant that a default judgment may be entered if the defendant fails to answer.
- •Includes the required statutory notice telling the defendant he/she has been sued and stating the deadline to file an answer.
- •Identifies which court the citation is returnable to.
- •Is signed by the clerk of the court or the judge.
- Contains the court's seal.

TRCP Rules 99 & 501.1(b)

11