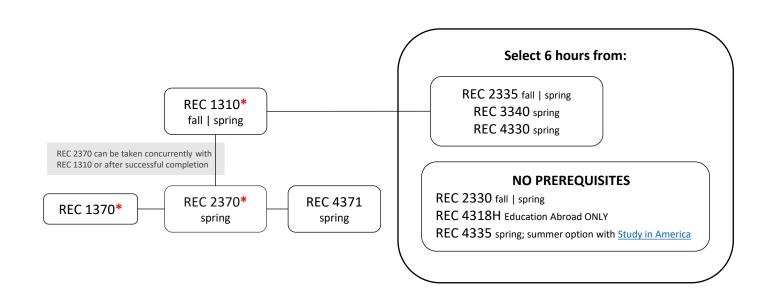

## **REQUIRED COURSES**

| REC 1310*<br>REC 1370*<br>REC 2370*<br>REC 4371 | Introduction to Recreation and Sport Management [ <i>TCCN PHED 1336</i> ]<br>Introduction to Recreational Therapy<br>Planning Recreational Therapy Services<br>Application of Evidence-Based Practice in Recreational Therapy |
|-------------------------------------------------|-------------------------------------------------------------------------------------------------------------------------------------------------------------------------------------------------------------------------------|
| □ □ Select 2 from:                              |                                                                                                                                                                                                                               |
| REC 2330                                        | Leadership in Recreation and Sport Services                                                                                                                                                                                   |
| REC 2335                                        | Recreation and Sport Program Development                                                                                                                                                                                      |
| REC 3340                                        | Recreation and Sport Facility Operations and Management                                                                                                                                                                       |
| REC 4318H                                       | Recreation & Sport Research in a Cross-Cultural Context                                                                                                                                                                       |
| REC 4330                                        | Entrepreneurial Management in Recreation and Sport                                                                                                                                                                            |
| REC 4335                                        | Outdoor Recreation Programming                                                                                                                                                                                                |

## PREREQUISITE SEQUENCING