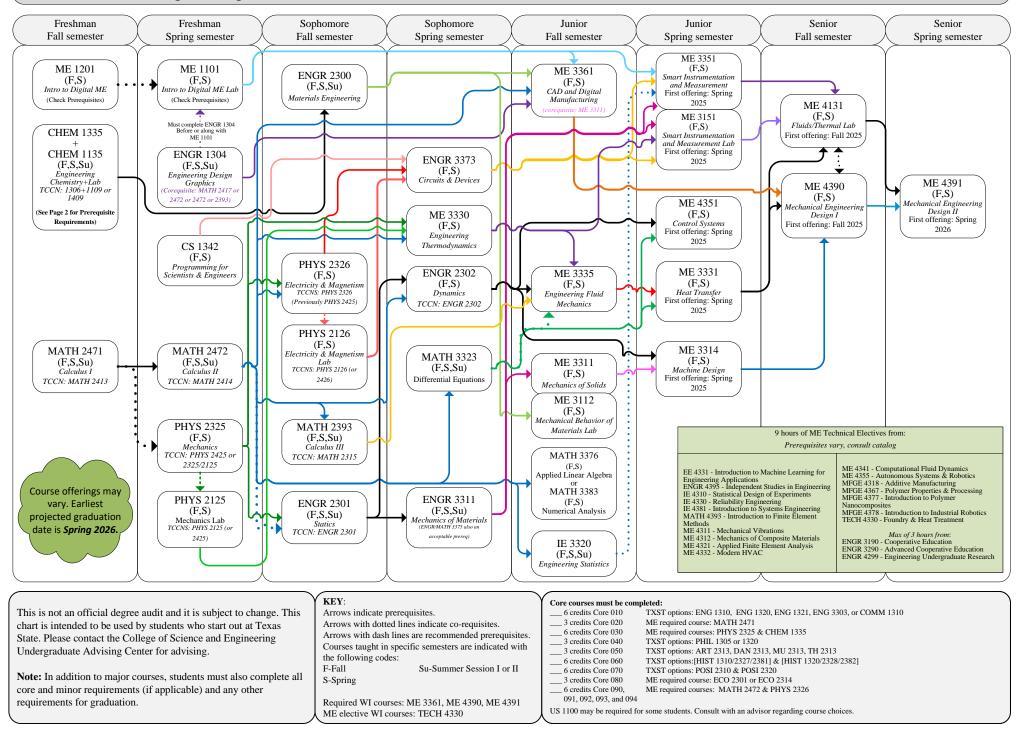

## BS – Mechanical Engineering

## (SC-BS/ME)

2025 Catalog Year: College of Science and Engineering



# CHEM 1335 Prerequisite Requirements:

Must complete 1 of the following mathematics prerequisites:

- MATH 1315 or MATH 1317 or MATH 1319 or MATH 1329 or MATH 2321 or MATH 2417 or MATH 2471 - any with a grade of "C" or better
- ACT Mathematics score of 24 or better
- New ACT Mathematics score of 25 or better
- SAT Mathematics score of 550 or better
- Accuplacer College Mathematics score of 86 or better
- Compass College Algebra score of 46 or better
- Next-Generation Advanced Algebra and Functions Test of 263 or better

### AND

#### Must complete 1 of the following to demonstrate Chemistry Readiness:

- Completion of Chemistry Readiness Exam with a score of 80 or better
- CHEM 1320 grade of "C" or better