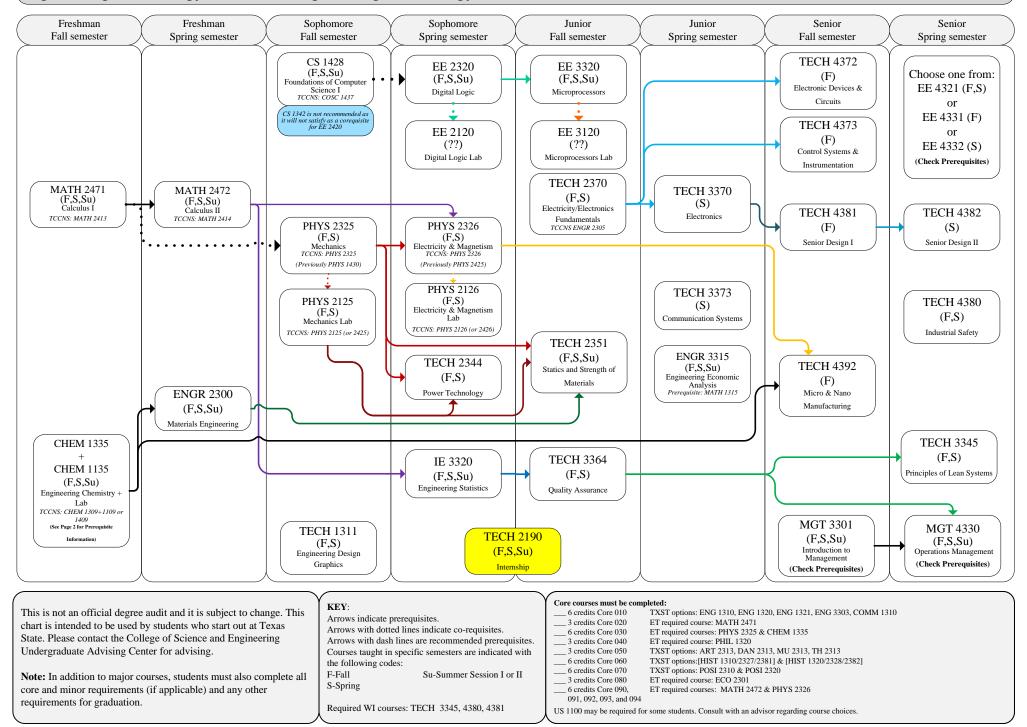

(SC-BS/ET/ELET)

2025 Catalog year: College of Science and Engineering



## **CHEM 1335 Prerequisite Requirements:**

## Must complete 1 of the following mathematics prerequisites:

- MATH 1315 or MATH 1317 or MATH 1319 or MATH 1329 or MATH 2321 or MATH 2417 or MATH 2471 any with a grade of "C" or better
- ACT Mathematics score of 24 or better
- New ACT Mathematics score of 25 or better
- SAT Mathematics score of 550 or better

- SAT Mathematics score of 550 of better
  Accuplacer College Mathematics score of 86 or better
  Compass College Algebra score of 46 or better
  Next-Generation Advanced Algebra and Functions Test of 263 or better

## AND

## Must complete 1 of the following to demonstrate Chemistry Readiness:

- Completion of Chemistry Readiness Exam with a score of 80 or better
  CHEM 1320 grade of "C" or better