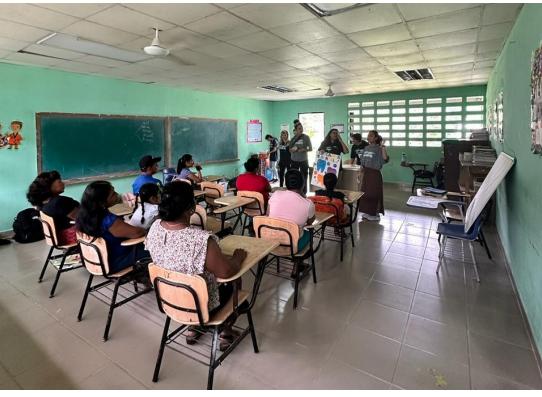

#### WHAT WE DO AS STUDENTS

- Listen to lectures on Panama
- Meet with community health workers and listen to their stories
- Work in junction with the nursing students on education known as Charlas
- Pack supply bags for the community
- Learn Spanish
- Work in clinic
  - Four days total, two different communities
  - Assist the nursing students
  - Health Informatics

### WHAT DOES CLINIC LOOK LIKE AND WHAT WILL I BE DOING?

Intake

Triage

Doctor consultation/Physical Therapy

Charla

Pharmacy

Data Entry