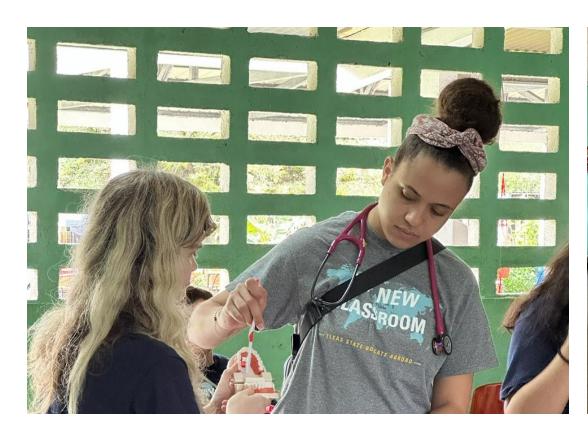

### INTAKE, TRIAGE, AND CONSULTATION

- Intake will start by obtaining demographic information from the patient's ID
- Triage will collect history, vital signs, and symptoms
- The Global Brigade doctors will visit with the patients, perform any tests, and determine a diagnosis