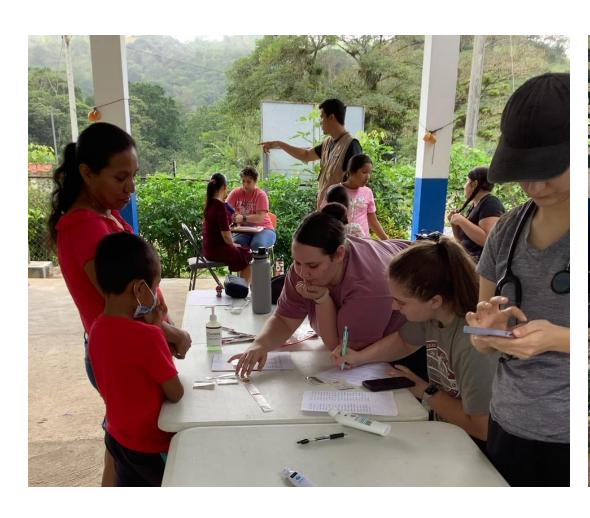

### WHAT DOES CLINIC LOOK LIKE AND WHAT WILL I BE DOING?

Intake

Triage

Doctor consultation/Physical Therapy

Charla

Pharmacy

Data Entry

### INTAKE, TRIAGE, AND CONSULTATION

- Intake will start by obtaining demographic information from the patient's ID
- Triage will collect history, vital signs, and symptoms
- The Global Brigade doctors will visit with the patients, perform any tests, and determine a diagnosis