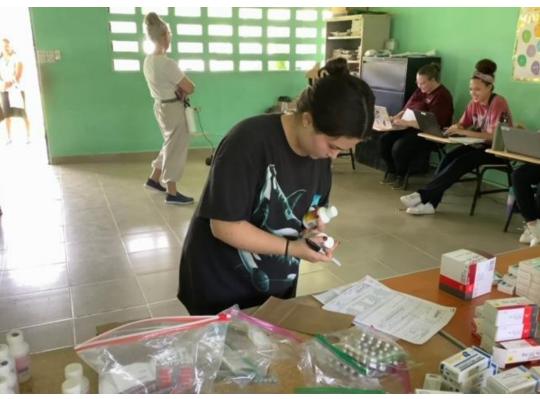

### WHAT DOES CLINIC LOOK LIKE AND WHAT WILL I BE DOING?

Intake

Triage

Doctor consultation/Physical Therapy

Charla

Pharmacy

Data Entry

### INTAKE, TRIAGE, AND CONSULTATION

- Intake will start by obtaining demographic information from the patient's ID
- Triage will collect history, vital signs, and symptoms
- The Global Brigade doctors will visit with the patients, perform any tests, and determine a diagnosis