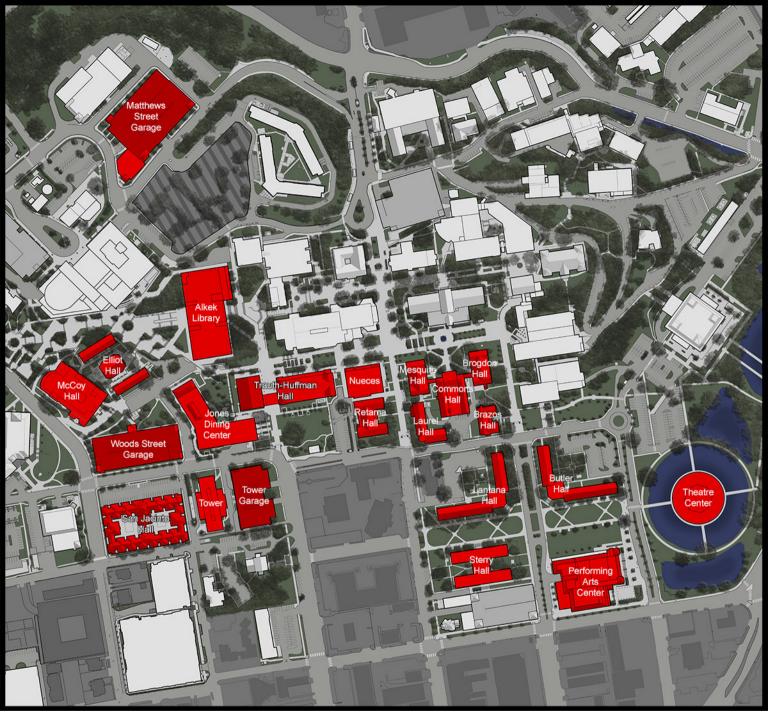

San Marcos Campus buildings listed below can expect power outages during the times detailed.

The buildings listed below will experience power outages (14 Hours) for required maintenance on the campus electrical distribution system on Sunday, May 18, 2025, at 5am with power returning at 7pm for the following buildings: Laurel and Sterry Halls.

In addition, the buildings listed below will experience temporary power outage (2 Hours) for required maintenance on the campus electrical distribution system on Sunday, May 18, 2025, temporary power outage at 5pm and power returning at 7pm for the following buildings: Mesquite, Brogdon, Brazos, Butler, Commons, Elliot, Jones, Lantana, Matthews Street Garage, Parking Services, Nueces, Performing Arts Center, Retama, San Jacinto, Theatre, Alkek Library, McCoy, Tower, Tower Garage, Trauth-Huffman Hall, and Woods Street